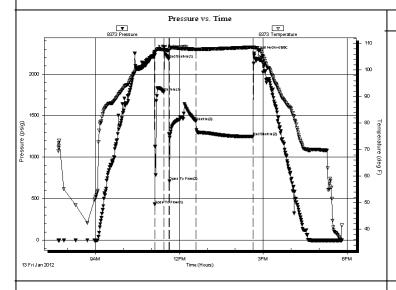

KB to GR/CF: 10.00 ft

Serial #: 8373
Press@RunDepth:

Inside

1428.80 psig @

4505.00 ft (KB)

Capacity: .01.13 Last Calib.: 8000.00 psig

Start Date: Start Time: 2012.01.13 07:40:56 End Date:

2012.01.13 Last Calib.: 17:48:36 Time On Btm:

2012.01.13 2012.01.13 @ 11:06:51

End Time:

Time Off Btm:

2012.01.13 @ 14:40:05

TEST COMMENT: IF: 1/4 blow died in 11 min. Slid the tool tw enty feet and tool w as sliding w hen test w as on bottom.

IS: No return.

FF: Surface blow died in 10 min.

FS: No return.

# PRESSURE SUMMARY

| Time   | Pressure | Temp    | Annotation           |
|--------|----------|---------|----------------------|
| (Min.) | (psig)   | (deg F) |                      |
| 0      | 2268.01  | 106.05  | Initial Hydro-static |
| 1      | 431.60   | 105.67  | Open To Flow (1)     |
| 21     | 1785.01  | 107.60  | Shut-In(1)           |
| 31     | 2185.46  | 107.41  | End Shut-In(1)       |
| 33     | 710.83   | 107.76  | Open To Flow (2)     |
| 89     | 1428.80  | 107.84  | Shut-In(2)           |
| 212    | 1249.82  | 108.60  | End Shut-In(2)       |
| 214    | 2248.56  | 108.36  | Final Hydro-static   |
|        |          |         |                      |
|        |          | 1       |                      |