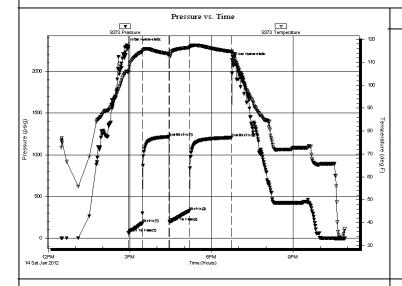

# PRESSURE SUMMARY

| Time   | Pressure | Temp    | Annotation           |
|--------|----------|---------|----------------------|
| (Min.) | (psig)   | (deg F) |                      |
| 0      | 2313.13  | 106.00  | Initial Hydro-static |
| 5      | 66.16    | 105.73  | Open To Flow (1)     |
| 35     | 178.91   | 114.58  | Shut-In(1)           |
| 94     | 1215.90  | 113.66  | End Shut-In(1)       |
| 95     | 196.85   | 112.09  | Open To Flow (2)     |
| 139    | 327.69   | 116.45  | Shut-In(2)           |
| 232    | 1205.99  | 114.65  | End Shut-In(2)       |
| 233    | 2137.59  | 113.83  | Final Hydro-static   |
|        |          |         |                      |
|        |          |         |                      |