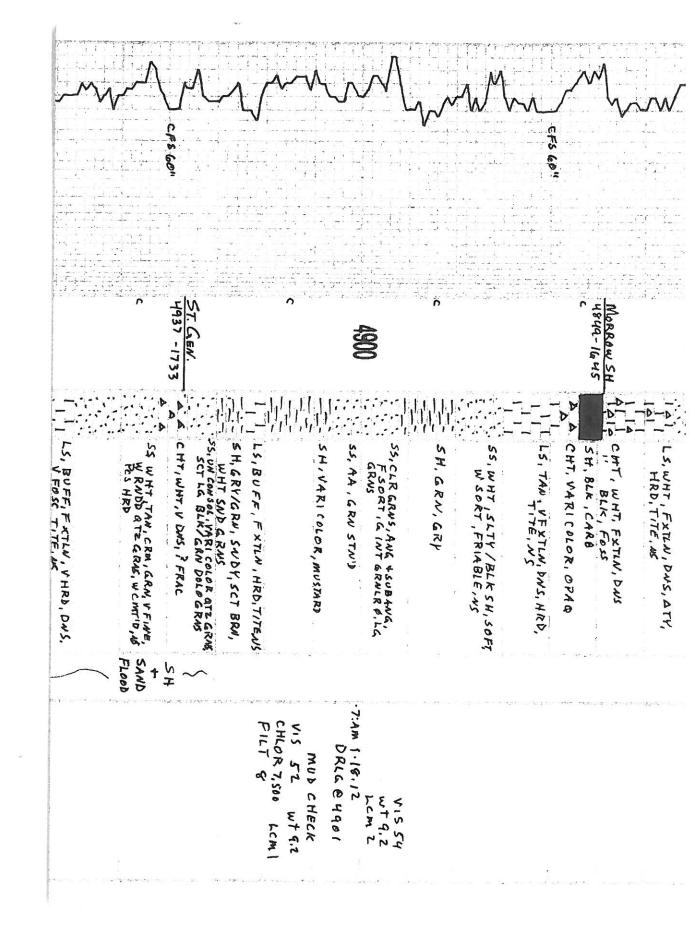

Job Ticket: 45318 DST#: 3

ATTN: Max Lovely

Test Start: 2012.01.14 @ 12:28:54

35

## **GENERAL INFORMATION:**

Formation: Marmaton

Deviated: Whipstock: Test Type: Conventional Bottom Hole (Reset) No ft (KB)

Time Tool Opened: 14:57:04 Time Test Ended: 22:54:19

Interval: 4506.00 ft (KB) To 4524.00 ft (KB) (TVD)

Total Depth: 4524.00 ft (KB) (TVD)

Hole Diameter: 7.88 inches Hole Condition: Fair Tester: **Brandon Turley** Unit No:

3204.00 ft (KB)

Reference Elevations: 3194.00 ft (CF)

> KB to GR/CF: 10.00 ft

Serial #: 8373 Inside

Press@RunDepth: 4507.00 ft (KB) Capacity: 8000.00 psig 327.69 psig @

Start Date: 2012.01.14 End Date: 2012.01.14 Last Calib.: 2012.01.14 Start Time: 12:28:54 End Time: Time On Btm: 2012.01.14 @ 14:52:49 22:54:19 Time Off Btm: 2012.01.14 @ 18:45:18

TEST COMMENT: IF: BOB in 3 min.

IS: BOB in 12 min. FF: BOB in 6 min. FS: BOB in 24 min.

# PRESSURE SUMMARY

| Time   | Pressure | Temp    | Annotation           |
|--------|----------|---------|----------------------|
| (Min.) | (psig)   | (deg F) |                      |
| 0      | 2313.13  | 106.00  | Initial Hydro-static |
| 5      | 66.16    | 105.73  | Open To Flow (1)     |
| 35     | 178.91   | 114.58  | Shut-In(1)           |
| 94     | 1215.90  | 113.66  | End Shut-In(1)       |
| 95     | 196.85   | 112.09  | Open To Flow (2)     |
| 139    | 327.69   | 116.45  | Shut-In(2)           |
| 232    | 1205.99  | 114.65  | End Shut-In(2)       |
| 233    | 2137.59  | 113.83  | Final Hydro-static   |
|        |          |         |                      |
|        |          |         |                      |

#### Recovery

| Length (ft)         | Description         | Volume (bbl) |
|---------------------|---------------------|--------------|
| 124.00              | gocm 10%g 30%o 60%m | 0.61         |
| 776.00              | go 10%g 90%o        | 9.82         |
| 0.00                | 1394 GIP            | 0.00         |
|                     |                     |              |
|                     |                     |              |
|                     |                     |              |
| * Recovery from mul | tiple tests         |              |