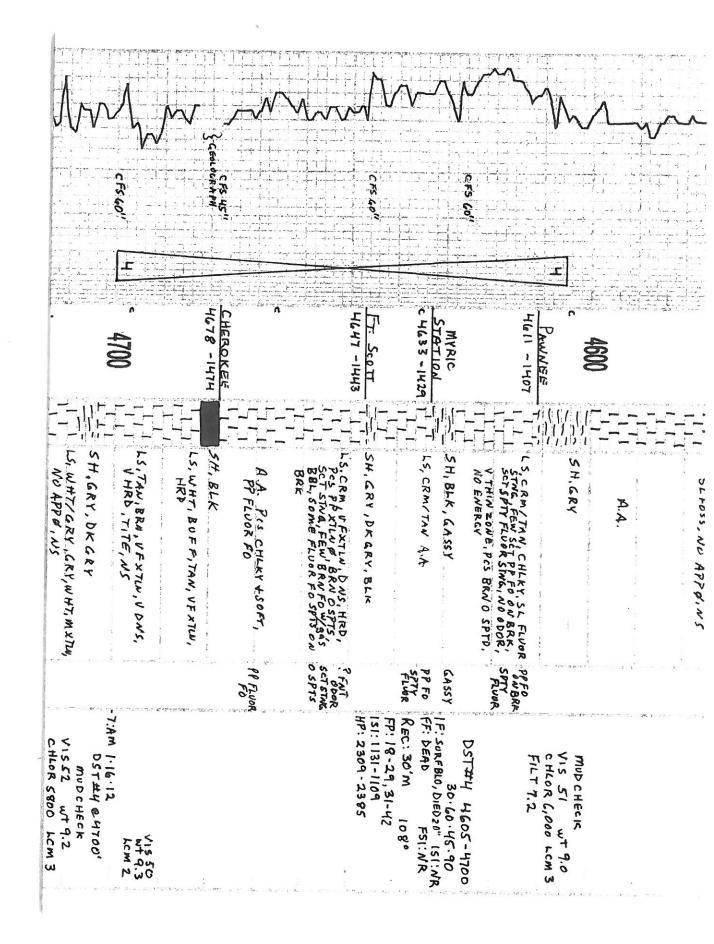

#### **GENERAL INFORMATION:**

Formation: Marmaton

Deviated: No Whipstock: ft (KB) Test Type: Conventional Bottom Hole (Initial)

Time Tool Opened: 11:07:36 Time Test Ended: 17:48:36

Unit No: 35

Tester: Brandon Turley

Init No: 35

Interval: 4504.00 ft (KB) To 4519.00 ft (KB) (TVD)

Reference Elevations:

3204.00 ft (KB)

DST#: 1

Total Depth: 4519.00 ft (KB) (TVD)

3194.00 ft (CF)

Hole Diameter: 7.88 inches Hole Condition: Poor

KB to GR/CF: 10.00 ft

Serial #: 8373
Press@RunDepth:

Inside

1428.80 psig @

4505.00 ft (KB)

Capacity: .01.13 Last Calib.: 8000.00 psig

Start Date: Start Time: 2012.01.13 07:40:56 End Date:

2012.01.13 Last Calib.: 17:48:36 Time On Btm:

2012.01.13 2012.01.13 @ 11:06:51

End Time:

Time Off Btm:

2012.01.13 @ 14:40:05

TEST COMMENT: IF: 1/4 blow died in 11 min. Slid the tool tw enty feet and tool w as sliding w hen test w as on bottom.

IS: No return.

FF: Surface blow died in 10 min.

FS: No return.

# PRESSURE SUMMARY

| Time   | Pressure | Temp    | Annotation           |
|--------|----------|---------|----------------------|
| (Min.) | (psig)   | (deg F) |                      |
| 0      | 2268.01  | 106.05  | Initial Hydro-static |
| 1      | 431.60   | 105.67  | Open To Flow (1)     |
| 21     | 1785.01  | 107.60  | Shut-In(1)           |
| 31     | 2185.46  | 107.41  | End Shut-In(1)       |
| 33     | 710.83   | 107.76  | Open To Flow (2)     |
| 89     | 1428.80  | 107.84  | Shut-In(2)           |
| 212    | 1249.82  | 108.60  | End Shut-In(2)       |
| 214    | 2248.56  | 108.36  | Final Hydro-static   |
|        |          |         |                      |
|        |          | 1       |                      |

# Recovery

| Length (ft) | Description | Volume (bbl) |
|-------------|-------------|--------------|
| 70.00       | mud 100%m   | 0.34         |
|             |             |              |
|             |             |              |
|             |             |              |
|             |             |              |
|             |             |              |

Raymond Oil Company

19-20-35 Wichita, Ks

P.O. Box 48788

Horton- Brack #1

Wichita, Ks 67202

Job Ticket: 44938 DST#: 5

ATTN: Max Lovely

Test Start: 2012.01.17 @ 06:25:18

## **GENERAL INFORMATION:**

Formation: Johnson - Atoka

Deviated: Whipstock: Test Type: Conventional Bottom Hole (Reset) 0.00 ft (KB)

Time Tool Opened: 10:18:48 Time Test Ended: 17:25:33

Unit No: 55

Tester: Shane McBride

4735.00 ft (KB) To 4790.00 ft (KB) (TVD)

Reference Elevations: 3204.00 ft (KB)

3194.00 ft (CF)

Total Depth: Hole Diameter:

Interval:

4790.00 ft (KB) (TVD)

KB to GR/CF: 10.00 ft

7.88 inches Hole Condition: Fair

Serial #: 6667 Inside

Press@RunDepth: 4736.00 ft (KB) 53.80 psig @

Capacity: Last Calib.: 2012.01.17

8000.00 psig

Start Date: 2012.01.17 Start Time:

End Date: 2012.01.17 17:06:33

Time On Btm:

2012.01.17 @ 10:18:33

06:25:18 End Time:

Time Off Btm:

2012.01.17 @ 14:09:33

TEST COMMENT: 1/4"in blow died in 15 min

No return No blow No return

# PRESSURE SUMMARY

| Time   | Pressure | Temp    | Annotation           |
|--------|----------|---------|----------------------|
| (Min.) | (psig)   | (deg F) |                      |
| 0      | 2487.01  | 104.19  | Initial Hydro-static |
| 1      | 37.27    | 103.23  | Open To Flow (1)     |
| 32     | 38.09    | 105.19  | Shut-In(1)           |
| 91     | 728.56   | 107.25  | End Shut-In(1)       |
| 91     | 50.79    | 106.89  | Open To Flow (2)     |
| 139    | 53.80    | 108.16  | Shut-In(2)           |
| 230    | 599.67   | 110.03  | End Shut-In(2)       |
| 231    | 2328.85  | 110.40  | Final Hydro-static   |
|        |          |         |                      |
|        |          |         |                      |
|        |          |         |                      |

# Recovery

| Length (ft)          | Description           | Volume (bbl) |
|----------------------|-----------------------|--------------|
| 60.00                | mud w/oil spots 100%m | 0.30         |
|                      |                       |              |
|                      |                       |              |
|                      |                       |              |
|                      |                       |              |
|                      |                       |              |
| * Recovery from mult | tiple tests           |              |