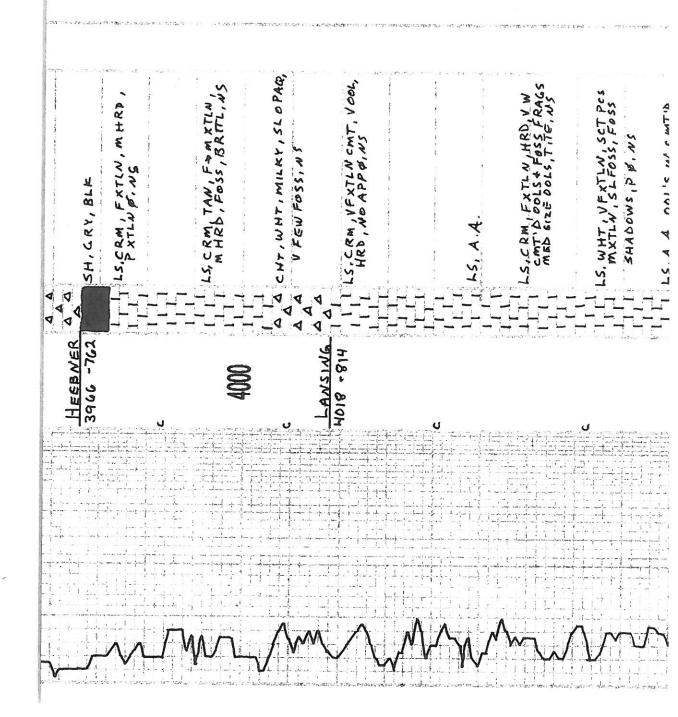

#### **GENERAL INFORMATION:**

Formation: Marmaton

Deviated: No Whipstock: ft (KB) Test Type: Conventional Bottom Hole (Initial)

Time Tool Opened: 11:07:36 Time Test Ended: 17:48:36

Unit No: 35

Tester: Brandon Turley

Init No: 35

Interval: 4504.00 ft (KB) To 4519.00 ft (KB) (TVD)

Reference Elevations:

3204.00 ft (KB)

DST#: 1

Total Depth: 4519.00 ft (KB) (TVD)

3194.00 ft (CF)

Hole Diameter: 7.88 inches Hole Condition: Poor