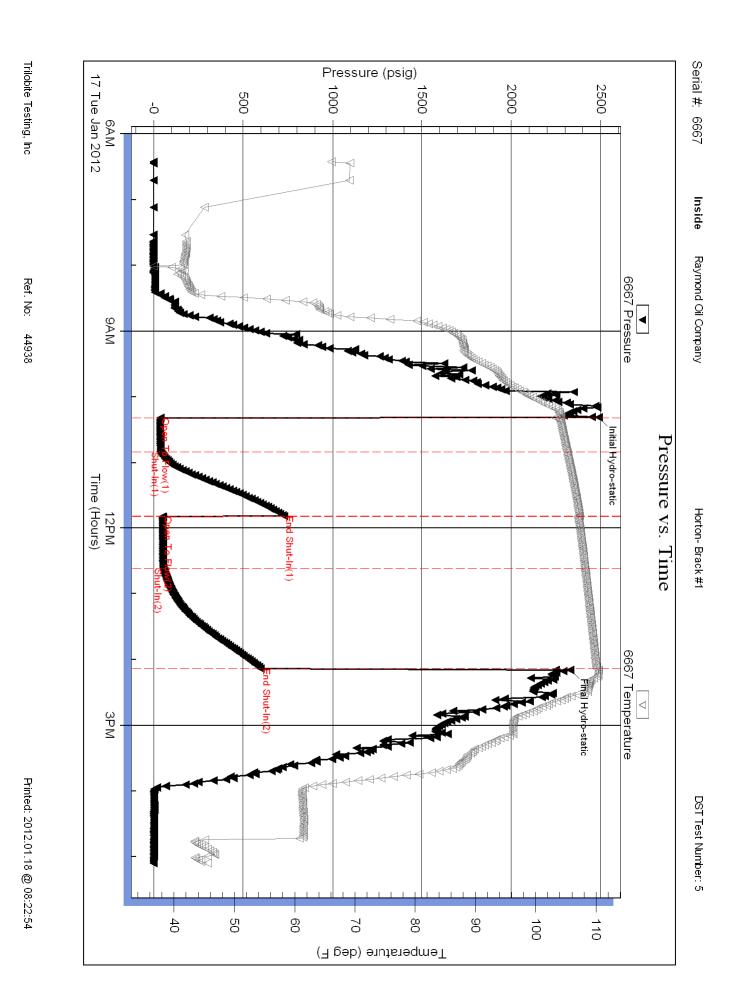

Raymond Oil Company

19-20-35 Wichita, Ks

P.O. Box 48788

Horton- Brack #1

Wichita, Ks 67202

Job Ticket: 44938 DST#: 5

ATTN: Max Lovely

Test Start: 2012.01.17 @ 06:25:18

## **GENERAL INFORMATION:**

Formation: Johnson - Atoka

Deviated: Whipstock: Test Type: Conventional Bottom Hole (Reset) 0.00 ft (KB)

Time Tool Opened: 10:18:48 Time Test Ended: 17:25:33

Unit No: 55

Tester: Shane McBride

4735.00 ft (KB) To 4790.00 ft (KB) (TVD)

Reference Elevations: 3204.00 ft (KB)

3194.00 ft (CF)

Total Depth: Hole Diameter:

Interval:

4790.00 ft (KB) (TVD)

KB to GR/CF: 10.00 ft

7.88 inches Hole Condition: Fair

Serial #: 6667 Inside

Press@RunDepth: 4736.00 ft (KB) 53.80 psig @

Capacity: Last Calib.: 2012.01.17

8000.00 psig

Start Date: 2012.01.17 Start Time:

End Date: 2012.01.17 17:06:33

Time On Btm:

2012.01.17 @ 10:18:33

06:25:18 End Time:

Time Off Btm:

2012.01.17 @ 14:09:33

TEST COMMENT: 1/4"in blow died in 15 min

No return No blow No return

# PRESSURE SUMMARY

| Time   | Pressure | Temp    | Annotation           |
|--------|----------|---------|----------------------|
| (Min.) | (psig)   | (deg F) |                      |
| 0      | 2487.01  | 104.19  | Initial Hydro-static |
| 1      | 37.27    | 103.23  | Open To Flow (1)     |
| 32     | 38.09    | 105.19  | Shut-In(1)           |
| 91     | 728.56   | 107.25  | End Shut-In(1)       |
| 91     | 50.79    | 106.89  | Open To Flow (2)     |
| 139    | 53.80    | 108.16  | Shut-In(2)           |
| 230    | 599.67   | 110.03  | End Shut-In(2)       |
| 231    | 2328.85  | 110.40  | Final Hydro-static   |
|        |          |         |                      |
|        |          |         |                      |
|        |          |         |                      |