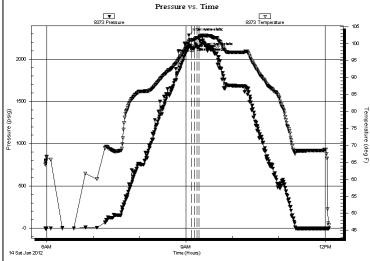

# PRESSURE SUMMARY

| Time   | Pressure | Temp    | Annotation           |
|--------|----------|---------|----------------------|
| (Min.) | (psig)   | (deg F) |                      |
| 0      | 2268.01  | 106.05  | Initial Hydro-static |
| 1      | 431.60   | 105.67  | Open To Flow (1)     |
| 21     | 1785.01  | 107.60  | Shut-In(1)           |
| 31     | 2185.46  | 107.41  | End Shut-In(1)       |
| 33     | 710.83   | 107.76  | Open To Flow (2)     |
| 89     | 1428.80  | 107.84  | Shut-In(2)           |
| 212    | 1249.82  | 108.60  | End Shut-In(2)       |
| 214    | 2248.56  | 108.36  | Final Hydro-static   |
|        |          |         |                      |
|        |          | 1       |                      |