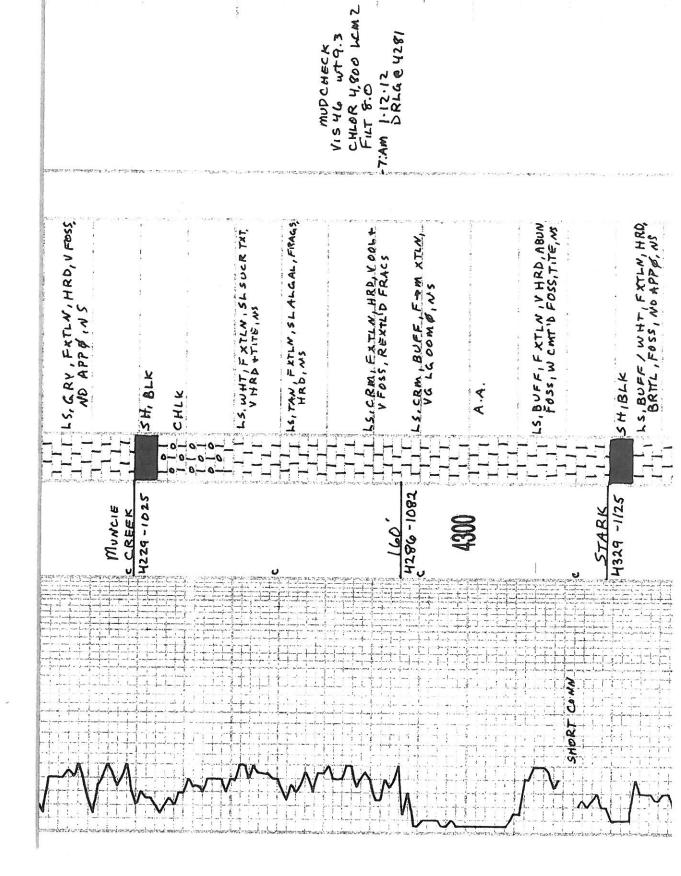

|      |               |                  |    | M |
|      |      | 5.            |                  |    |   |
|      | 与自己的 |               | TENE             |    |   |

88

|                 | THO OF     | A A LS, C.I | DA CHY    | <u></u> | 2 1 1 0 1 1 0 1 1 1 1 1 1 1 1 1 1 1 1 1 | 55.                       |  |
|-----------------|------------|-------------|-----------|---------|-----------------------------------------|---------------------------|--|
|                 | , TAN, FOS | RM, TAN, FX | CHINA WHY |         | HLKY, FOSS,                             | CRM, TAN, I<br>SECHLKY, S |  |
| C. D. Transport |            | F XTLID     |           |         | SOFT, NS                                | KTLN, SOF                 |  |

MUD CHECK
VIS 40 WT 9.1
CHLOR 4800 LCM2
FILT 8









DST#1 4504-4519
15.15.60.120
1F: Ye' PIEDII" 151: NR
FF: surt ble, DIEDID"
FSI:NR DST#2 4504-4524 MIS RUN SHORT TRIP 25 STANDS PLUGGED TOOL

REC: 1394' & IP
776 & 10%4, 20%0
124' & GCM 10%4, 20%0
FP: 66-178, 196-527 SIP: 1215-1205 HP: 2313-2137 34° grav , 114° BHT

| SH, RED, GRW  SLTSTW, GRY, BRN, VSNDY  LS, WHT, VFXTLW, VDNS, HRD,  TITE, FEW SCT FOSS, MS  LS, TAW, EXTLM, VRRISTER OOLS, MATFORM, CT PES WCMT'D HRD, SCT  FOOLS, VSSG  LS, TAM, WHT, WCMT'D HRD, STWG  FOOLS, VSSG  LS, TAM, WHT, WCMT'D HRD, FLUOR  SLT O COAT'D VUGS, VHRD, STWG  FLUOR STWG  LS, TAW, FAM XTLW, CRS XTW  W/W, HRD, PYR, WS  LS, GRY, WHT, MXTLW, BRTT, SLEOSS, NO APPON X                                                | ERN, V SNDY  TLN, V DNS, HRD,  SCT FOSS, MS  SCT FOSS, MS  N, VRR! SIZE DOLS, NMT FO  BRNFO, DK