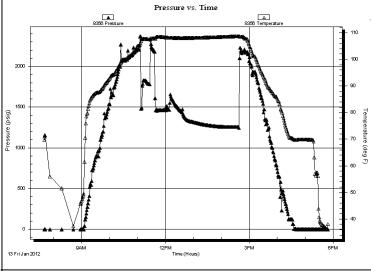

Serial #: 8356 Outside

Press@RunDepth: 4505.00 ft (KB) 8000.00 psig psig @ Capacity:

Start Date: 2012.01.13 End Date: 2012.01.13 Last Calib.: 2012.01.13

Start Time: 07:40:48 End Time: Time On Btm: 17:48:28

Time Off Btm:

TEST COMMENT: IF: 1/4 blow died in 11 min. Slid the tool tw enty feet and tool w as sliding w hen test w as on bottom.

IS: No return.

FF: Surface blow died in 10 min.

FS: No return.

# PRESSURE SUMMARY

|                     | Time<br>(Min.) | Pressure<br>(psig) | Temp<br>(deg F) | Annotation |  |
|---------------------|----------------|--------------------|-----------------|------------|--|
| Temperature (deg F) |                |                    |                 |            |  |
|                     |                |                    |                 |            |  |