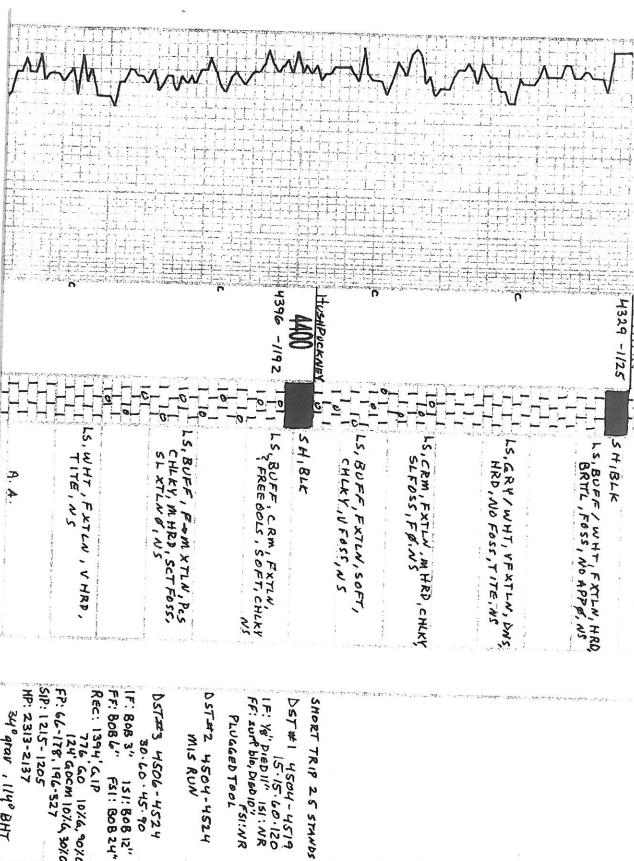

Job Ticket: 45318 DST#: 3

ATTN: Max Lovely

Test Start: 2012.01.14 @ 12:28:54

35

## **GENERAL INFORMATION:**

Formation: Marmaton

Deviated: Whipstock: Test Type: Conventional Bottom Hole (Reset) No ft (KB)

Time Tool Opened: 14:57:04 Time Test Ended: 22:54:19

Interval: 4506.00 ft (KB) To 4524.00 ft (KB) (TVD)

TEST COMMENT: IF: BOB in 3 min.

IS: BOB in 12 min. FF: BOB in 6 min. FS: BOB in 24 min.

# PRESSURE SUMMARY

| Time   | Pressure | Temp    | Annotation           |
|--------|----------|---------|----------------------|
| (Min.) | (psig)   | (deg F) |                      |
| 0      | 2313.13  | 106.00  | Initial Hydro-static |
| 5      | 66.16    | 105.73  | Open To Flow (1)     |
| 35     | 178.91   | 114.58  | Shut-In(1)           |
| 94     | 1215.90  | 113.66  | End Shut-In(1)       |
| 95     | 196.85   | 112.09  | Open To Flow (2)     |
| 139    | 327.69   | 116.45  | Shut-In(2)           |
| 232    | 1205.99  | 114.65  | End Shut-In(2)       |
| 233    | 2137.59  | 113.83  | Final Hydro-static   |
|        |          |         |                      |
|        |          |         |                      |

#### Recovery

| Length (ft)         | Description         | Volume (bbl) |
|---------------------|---------------------|--------------|
| 124.00              | gocm 10%g 30%o 60%m | 0.61         |
| 776.00              | go 10%g 90%o        | 9.82         |
| 0.00                | 1394 GIP            | 0.00         |
|                     |                     |              |
|                     |                     |              |
|                     |                     |              |
| * Recovery from mul | tiple tests         |              |

#### Gas Rates

| Choke (inches) | Pressure (psig) | Gas Rate (Mcf/d) |
|----------------|-----------------|------------------|
|----------------|-----------------|------------------|

Trilobite Testing, Inc. Ref. No: 45318 Printed: 2012.01.15 @ 11:24:58