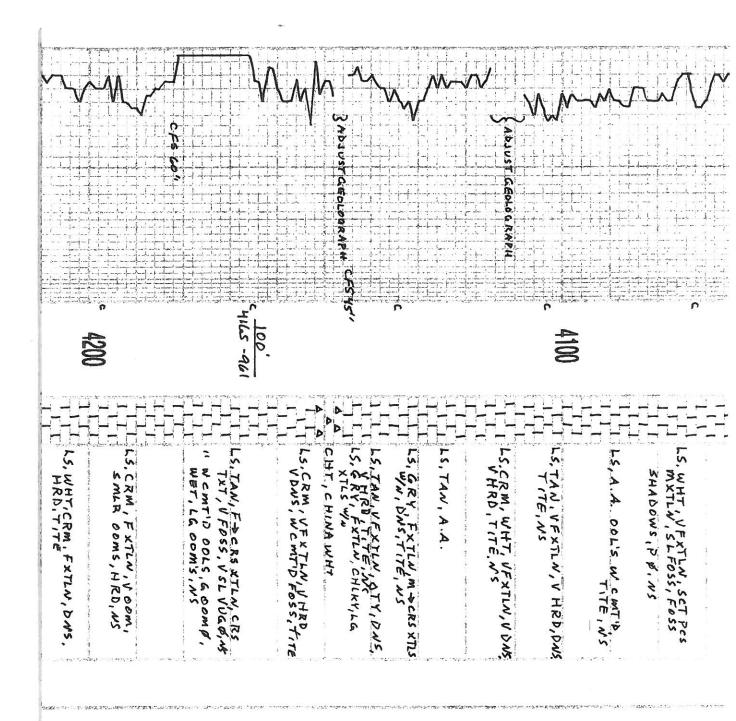

|      |               |                  |    | M |
|      |      | 5.            |                  |    |   |
|      | 与自己的 |               | TENE             |    |   |

88

|                 | THO OF     | A A LS, C.I | DA CHY    | <u></u> | 2 1 1 0 1 1 0 1 1 1 1 1 1 1 1 1 1 1 1 1 | 55.                       |  |
|-----------------|------------|-------------|-----------|---------|-----------------------------------------|---------------------------|--|
|                 | , TAN, FOS | RM, TAN, FX | CHINA WHY |         | HLKY, FOSS,                             | CRM, TAN, I<br>SECHLKY, S |  |
| C. D. Transport |            | F XTLID     |           |         | SOFT, NS                                | KTLN, SOF                 |  |

MUD CHECK
VIS 40 WT 9.1
CHLOR 4800 LCM2
FILT 8









DST#1 4504-4519
15.15.60.120
1F: Ye' PIEDII" 151: NR
FF: surt ble, DIEDID"
FSI:NR DST#2 4504-4524 MIS RUN SHORT TRIP 25 STANDS PLUGGED TOOL

REC: 1394' & IP
776 & 10%4, 20%0
124' & GCM 10%4, 20%0
FP: 66-178, 196-527 SIP: 1215-1205 HP: 2313-2137 34° grav , 114° BHT

| SH, RED, GRW  SLTSTW, GRY, BRN, VSNDY  LS, WHT, VFXTLW, VDNS, HRD,  TITE, FEW SCT FOSS, MS  LS, TAW, EXTLM, VRRISTER OOLS, MATFORM, CT PES WCMT'D HRD, SCT  FOOLS, VSSG  LS, TAM, WHT, WCMT'D HRD, STWG  FOOLS, VSSG  LS, TAM, WHT, WCMT'D HRD, FLUOR  SLT O COAT'D VUGS, VHRD, STWG  FLUOR STWG  LS, TAW, FAM XTLW, CRS XTW  W/W, HRD, PYR, WS  LS, GRY, WHT, MXTLW, BRTT, SLEOSS, NO APPON X                                                | ERN, V SNDY  TLN, V DNS, HRD,  SCT FOSS, MS  SCT FOSS, MS  N, VRR! SIZE DOLS, NMT FO  BRNFO, D