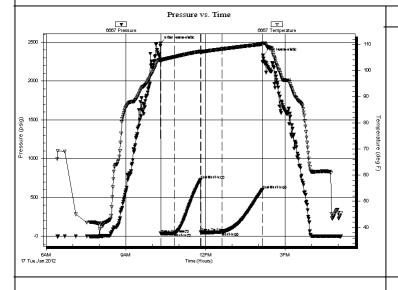

# PRESSURE SUMMARY

| Time   | Pressure | Temp    | Annotation           |
|--------|----------|---------|----------------------|
| (Min.) | (psig)   | (deg F) |                      |
| 0      | 2487.01  | 104.19  | Initial Hydro-static |
| 1      | 37.27    | 103.23  | Open To Flow (1)     |
| 32     | 38.09    | 105.19  | Shut-In(1)           |
| 91     | 728.56   | 107.25  | End Shut-In(1)       |
| 91     | 50.79    | 106.89  | Open To Flow (2)     |
| 139    | 53.80    | 108.16  | Shut-In(2)           |
| 230    | 599.67   | 110.03  | End Shut-In(2)       |
| 231    | 2328.85  | 110.40  | Final Hydro-static   |
|        |          |         |                      |
|        |          |         |                      |
|        |          |         |                      |