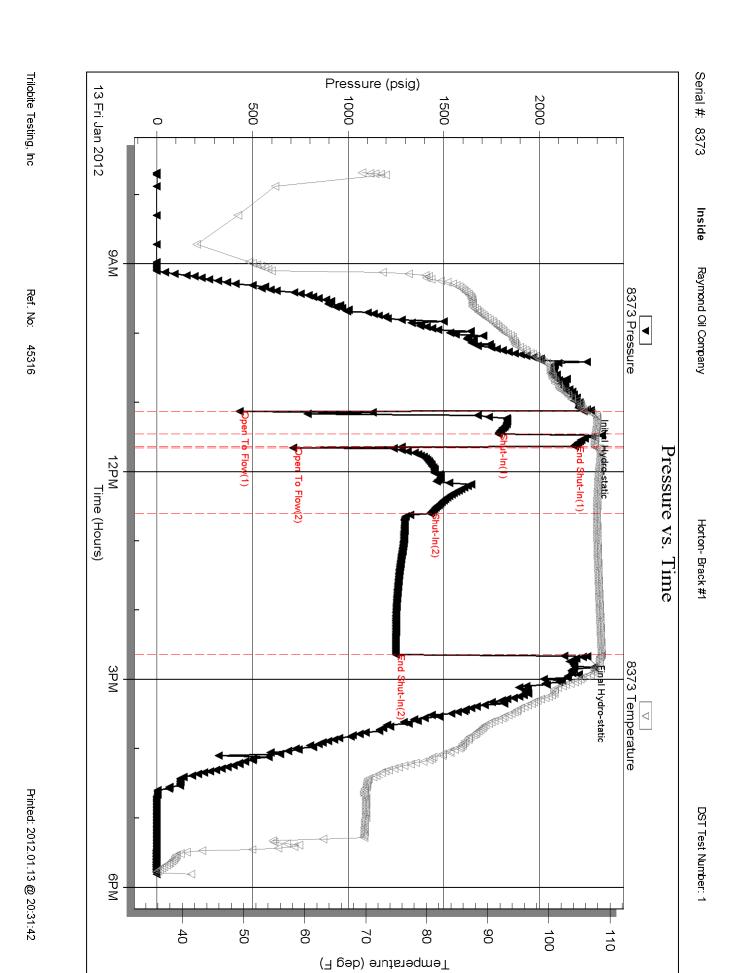

KB to GR/CF: 10.00 ft

Serial #: 8373
Press@RunDepth:

Inside

1428.80 psig @

4505.00 ft (KB)

Capacity: .01.13 Last Calib.: 8000.00 psig

Start Date: Start Time: 2012.01.13 07:40:56 End Date:

2012.01.13 Last Calib.: 17:48:36 Time On Btm:

2012.01.13 2012.01.13 @ 11:06:51

End Time:

Time Off Btm:

2012.01.13 @ 14:40:05

TEST COMMENT: IF: 1/4 blow died in 11 min. Slid the tool tw enty feet and tool w as sliding w hen test w as on bottom.

IS: No return.

FF: Surface blow died in 10 min.

FS: No return.

# PRESSURE SUMMARY

| Time   | Pressure | Temp    | Annotation           |
|--------|----------|---------|----------------------|
| (Min.) | (psig)   | (deg F) |                      |
| 0      | 2268.01  | 106.05  | Initial Hydro-static |
| 1      | 431.60   | 105.67  | Open To Flow (1)     |
| 21     | 1785.01  | 107.60  | Shut-In(1)           |
| 31     | 2185.46  | 107.41  | End Shut-In(1)       |
| 33     | 710.83   | 107.76  | Open To Flow (2)     |
| 89     | 1428.80  | 107.84  | Shut-In(2)           |
| 212    | 1249.82  | 108.60  | End Shut-In(2)       |
| 214    | 2248.56  | 108.36  | Final Hydro-static   |
|        |          |         |                      |
|        |          | 1       |                      |