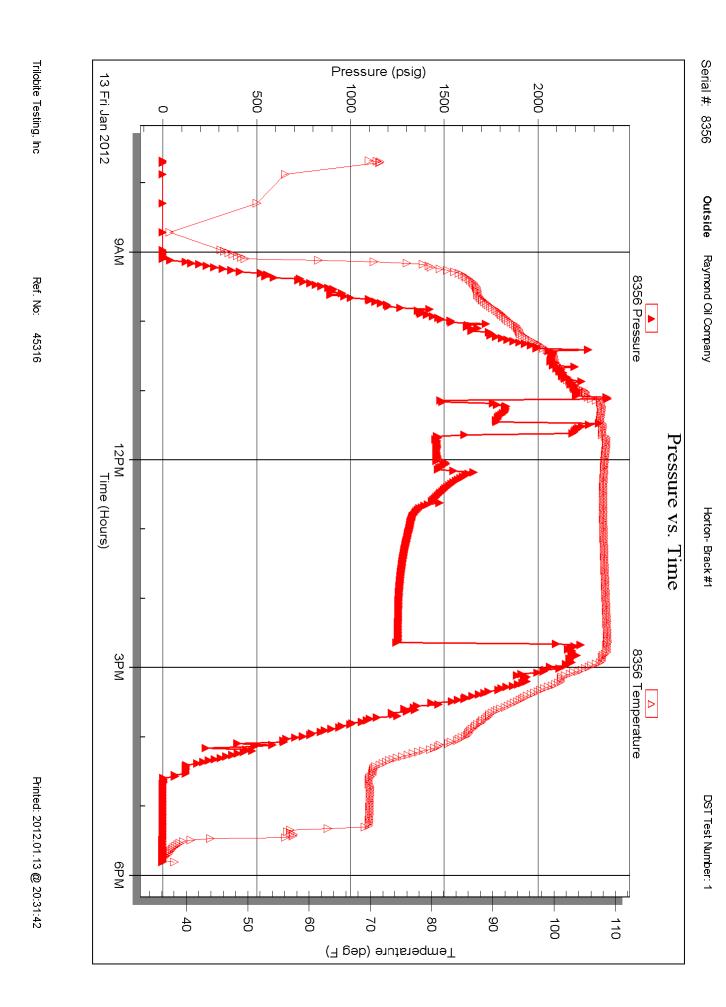

Serial #: 8356 Outside

Press@RunDepth: 4505.00 ft (KB) 8000.00 psig psig @ Capacity:

Start Date: 2012.01.13 End Date: 2012.01.13 Last Calib.: 2012.01.13

Start Time: 07:40:48 End Time: Time On Btm: 17:48:28

Time Off Btm:

TEST COMMENT: IF: 1/4 blow died in 11 min. Slid the tool tw enty feet and tool w as sliding w hen test w as on bottom.

IS: No return.

FF: Surface blow died in 10 min.

FS: No return.

# PRESSURE SUMMARY

|                     | Time<br>(Min.) | Pressure<br>(psig) | Temp<br>(deg F) | Annotation |  |
|---------------------|----------------|--------------------|-----------------|------------|--|
| Temperature (deg F) |                |                    |                 |            |  |
|                     |                |                    |                 |            |  |