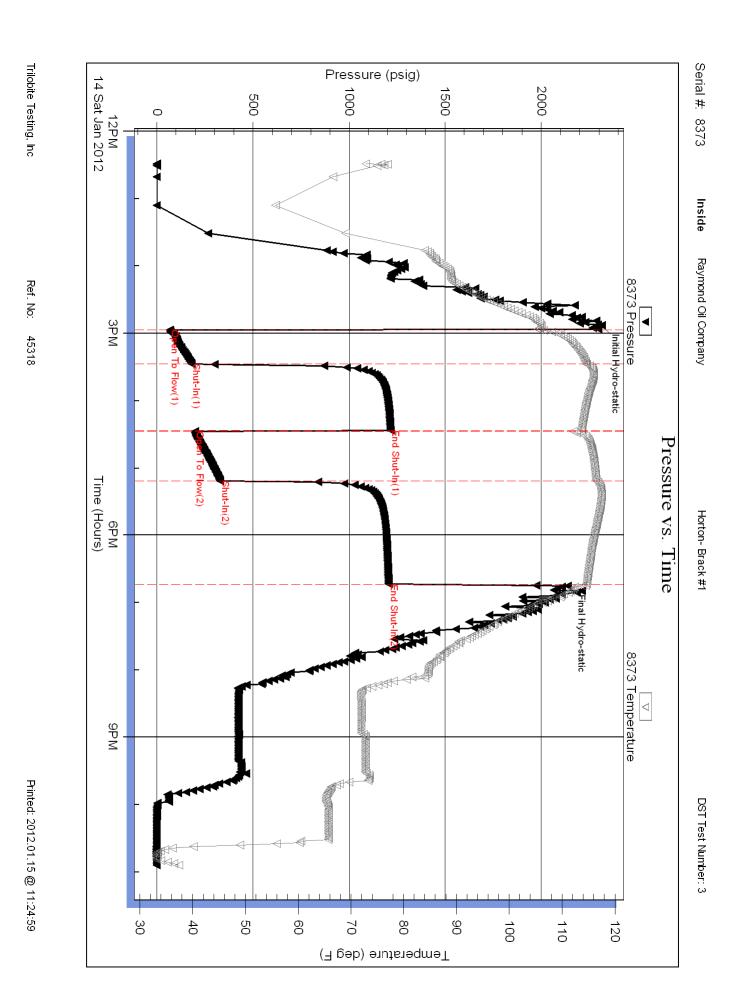

# PRESSURE SUMMARY

| Time   | Pressure | Temp    | Annotation           |
|--------|----------|---------|----------------------|
| (Min.) | (psig)   | (deg F) |                      |
| 0      | 2313.13  | 106.00  | Initial Hydro-static |
| 5      | 66.16    | 105.73  | Open To Flow (1)     |
| 35     | 178.91   | 114.58  | Shut-In(1)           |
| 94     | 1215.90  | 113.66  | End Shut-In(1)       |
| 95     | 196.85   | 112.09  | Open To Flow (2)     |
| 139    | 327.69   | 116.45  | Shut-In(2)           |
| 232    | 1205.99  | 114.65  | End Shut-In(2)       |
| 233    | 2137.59  | 113.83  | Final Hydro-static   |
|        |          |         |                      |
|        |          |         |                      |