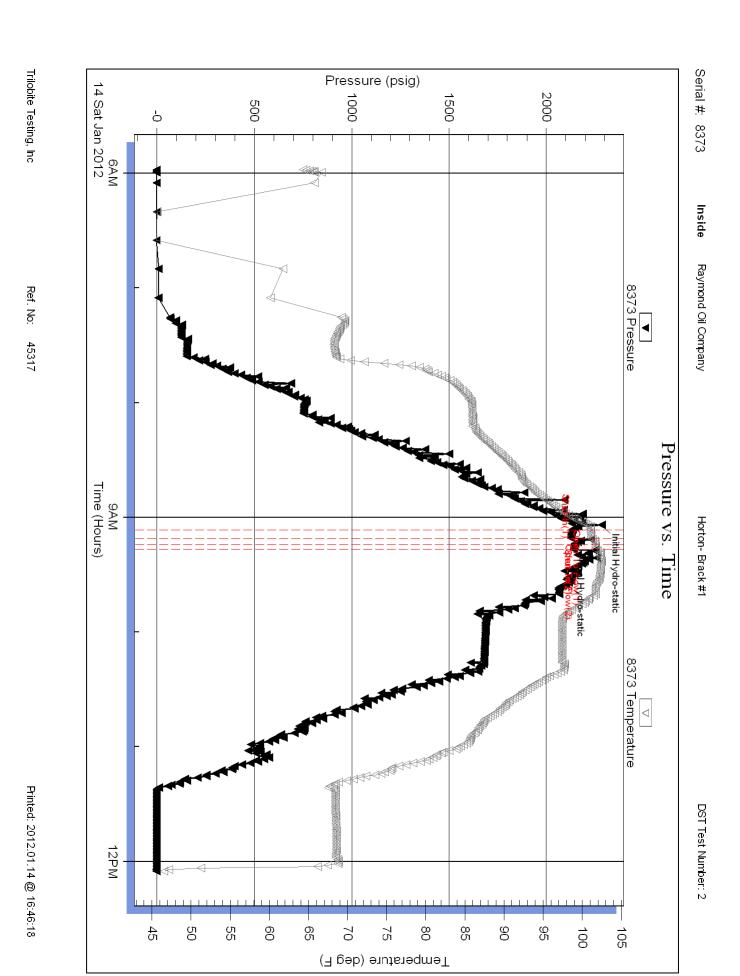

Time Off Btm: 2012.01.14 @ 09:17:21

TEST COMMENT: IF: Packers failed reset and failed again.

4504.00 ft (KB) To 4524.00 ft (KB) (TVD)

|                 | PRESSURE SUMMARY |          |         |                      |  |  |  |  |
|-----------------|------------------|----------|---------|----------------------|--|--|--|--|
|                 | Time             | Pressure | Temp    | Annotation           |  |  |  |  |
|                 | (Min.)           | (psig)   | (deg F) |                      |  |  |  |  |
|                 | 0                | 2282.74  | 100.61  | Initial Hydro-static |  |  |  |  |
|                 | 3                | 2128.84  | 101.06  | Open To Flow (1)     |  |  |  |  |
|                 | 7                | 2125.88  | 101.14  | Shut-In(1)           |  |  |  |  |
| 7               | 11               | 2142.16  | 101.68  | Open To Flow (2)     |  |  |  |  |
| emme            | 13               | 2140.69  | 101.70  | Shut-In(2)           |  |  |  |  |
| Temnerature (de | 14               | 2248.15  | 101.79  | Final Hydro-static   |  |  |  |  |
| neb)            |                  |          |         |                      |  |  |  |  |
| פ               |                  |          |         |                      |  |  |  |  |
|                 |                  |          |         |                      |  |  |  |  |
|                 |                  |          |         |                      |  |  |  |  |
|                 |                  |          |         |                      |  |  |  |  |
|                 |                  |          |         |                      |  |  |  |  |
|                 |                  |          |         |                      |  |  |  |  |
|                 |                  |          |         |                      |  |  |  |  |