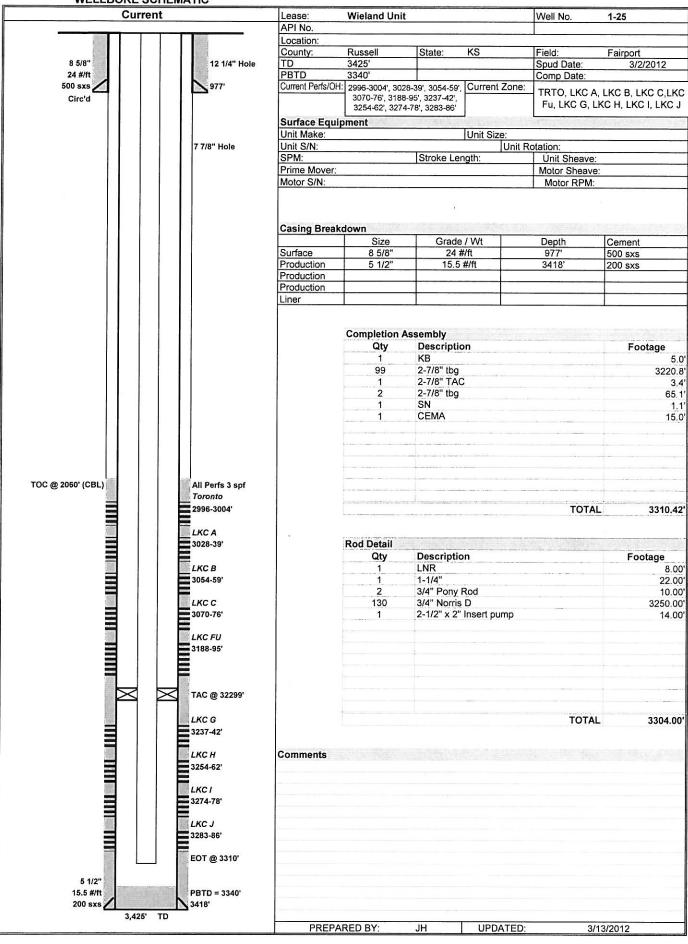

| Form      | ACO1 - Well Completion   |
|-----------|--------------------------|
| Operator  | Citation Oil & Gas Corp. |
| Well Name | Wieland Unit 1-25        |
| Doc ID    | 1079506                  |

## Tops

| Name            | Тор  | Datum |
|-----------------|------|-------|
| Stone Corral    | 970  |       |
| Hutchinson Salt | 1316 |       |
| Topeka          | 2813 |       |
| Heebner         | 2976 |       |
| Toronto         | 2996 |       |
| Lansing         | 3027 |       |
| Marmation       | 3294 |       |
| Arbuckle        | 3310 |       |