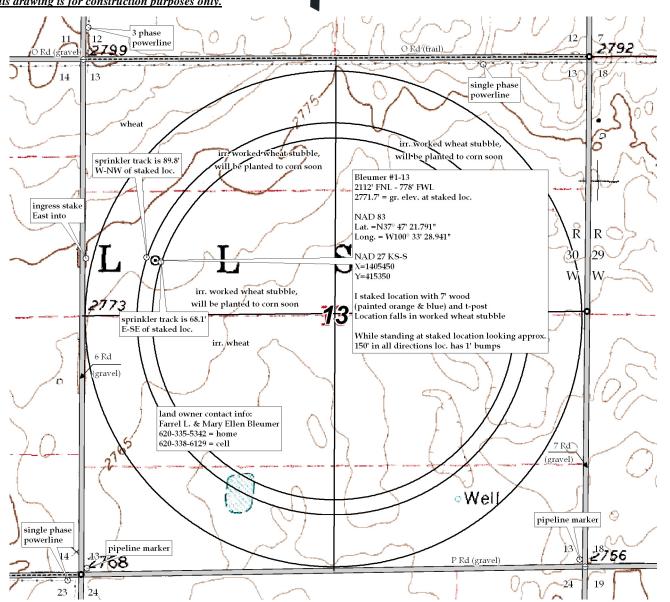

**Gray County, KS** 

COUNTY

## P.O. Box 2324

Garden City, Kansas 67846 Office/Fax: (620) 276-6159

Cell: (620) 272-1499

Mull Drilling Company, Inc.

OPERATOR

**q041812-e** 

13 **26s 30**w

Twp.

**Bleumer #1-13** LEASE NAME

2112' FNL – 778' FWL

LOCATION SPOT

1" =1000' SCALE: April 17<sup>th</sup>, 2012 DATE STAKED: Luke R. MEASURED BY: Luke R. DRAWN BY: Tannis T. & Tim H. AUTHORIZED BY:\_

This drawing does not constitute a monumented survey or a land survey plat.

This drawing is for construction purposes only.

GR. ELEVATION: 2771.7°

**Directions:** From the NE side of Ingalls Ks at the intersection of Hwy 50 & Main St SW/Monte-Ingalls Rd - Now go 1.9 miles SW on Main St/Monte-Ingalls Rd - Now go 5 miles West on N Rd - Now go 1 mile South on 6 Rd to the NW corner of section 13-26s-30w - Now go 0.4 mile South on 6 Rd to ingress stake East into - Now go 778' East through irr. wheat stubble into staked location.

Final ingress must be verified with land owner or Operator.