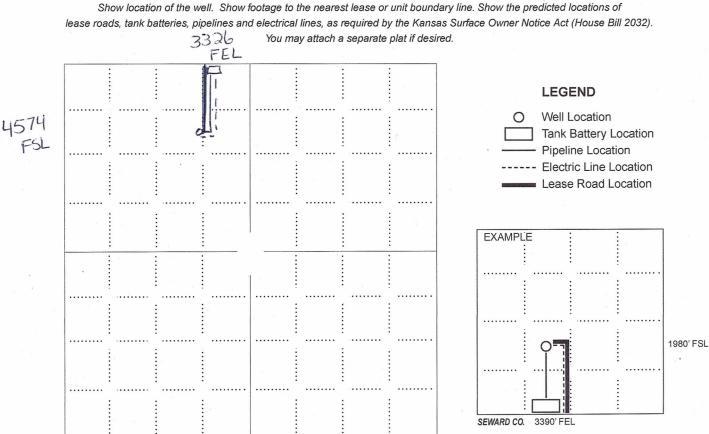

| Operator: Bobcat Oilfield Services, Inc.                                       | Location of Well: County: Miami                                                                     |
|--------------------------------------------------------------------------------|-----------------------------------------------------------------------------------------------------|
| Lease: Schendel                                                                | 4,574feet from N / X S Line of Section                                                              |
| Well Number: 7-12                                                              | 3,326 feet from 🔀 E / 🗍 W Line of Section                                                           |
| Field: Paola-Rantoul                                                           | Sec. 24 Twp. 16 S. R. 21 🔀 E 🗌 W                                                                    |
| Number of Acres attributable to well:<br>QTR/QTR/QTR/QTR of acreage: _NESWNENW | Is Section: Regular or Irregular                                                                    |
|                                                                                | If Section is Irregular, locate well from nearest corner boundary.<br>Section corner used: NENNESES |

PLAT

NOTE: In all cases locate the spot of the proposed drilling locaton.

## In plotting the proposed location of the well, you must show:

1. The manner in which you are using the depicted plat by identifying section lines, i.e. 1 section, 1 section with 8 surrounding sections, 4 sections, etc.

2. The distance of the proposed drilling location from the south / north and east / west outside section lines.

- 3. The distance to the nearest lease or unit boundary line (in footage).
- 4. If proposed location is located within a prorated or spaced field a certificate of acreage attribution plat must be attached: (C0-7 for oil wells; CG-8 for gas wells).
- 5. The predicted locations of lease roads, tank batteries, pipelines, and electrical lines.