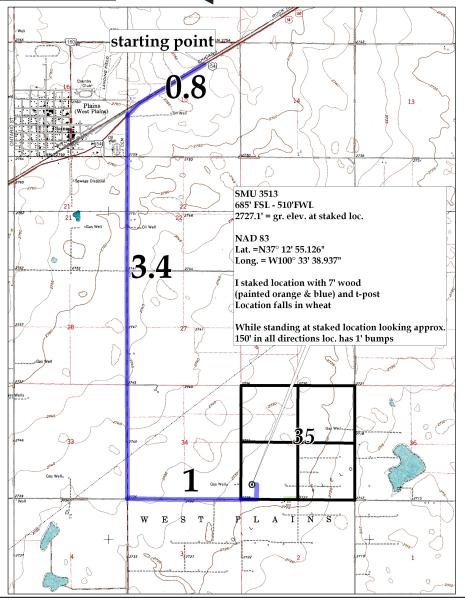

35 32s 30w Sec. Twp. Rng. SMU 3513 LEASE NAME

685' FSL – 510' FWL

LOCATION SPOT

SCALE: N/A

DATE: April. 11<sup>th</sup>, 2012

MEASURED BY: Ben R.

DRAWN BY: Luke R.

AUTHORIZED BY: Bill A.

This drawing does not constitute a monumented survey or a land survey plat.

This drawing is for construction purposes only.

GR. ELEVATION: 2727.1'

**Directions:** From approx. 1 mile East of Plains, Ks at the intersection of Hwy 160 & Hwy 54 – Now go 0.8 mile SW on Hwy 54 – Now go 3.4 miles South on 5 Rd – Now go 1 mile East on Rd S to the SW corner of section 35-32s-30w – Now go 0.1 mile East on Rd S to ingress stake North into – Now go 0.1 mile North on trail to ingress stake West into – Now go 201' West through wheat into staked location.