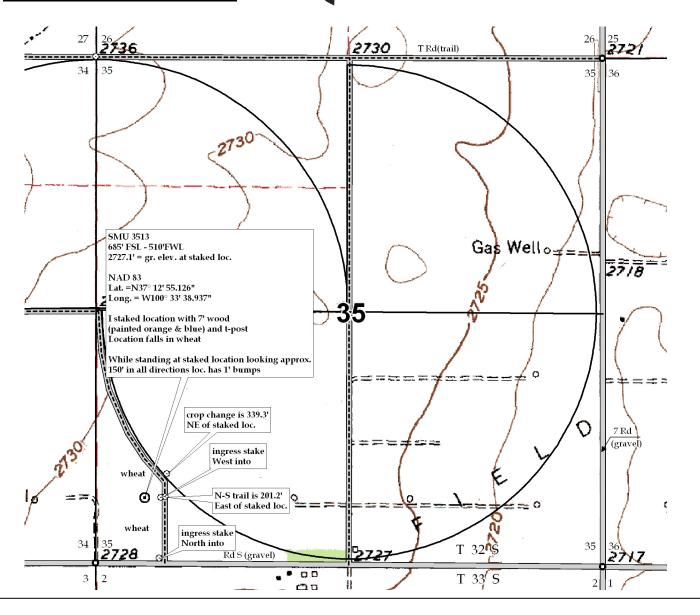

35 32s 30w Sec. Twp. Rng. SMU 3513 LEASE NAME

685' FSL - 510' FWL

LOCATION SPOT

SCALE: 1" = 1000'

DATE: April. 11<sup>th,</sup> 2012

MEASURED BY: Ben R.

DRAWN BY: Luke R.

AUTHORIZED BY: Bill A.

This drawing does not constitute a monumented survey or a land survey plat.

This drawing is for construction purposes only.

GR. ELEVATION: 2727.1°

**Directions:** From approx. 1 mile East of Plains, Ks at the intersection of Hwy 160 & Hwy 54 – Now go 0.8 mile SW on Hwy 54 – Now go 3.4 miles South on 5 Rd – Now go 1 mile East on Rd S to the SW corner of section 35-32s-30w – Now go 0.1 mile East on Rd S to ingress stake North into – Now go 0.1 mile North on trail to ingress stake West into – Now go 201' West through wheat into staked location.

Final ingress must be verified with land owner or Operator.