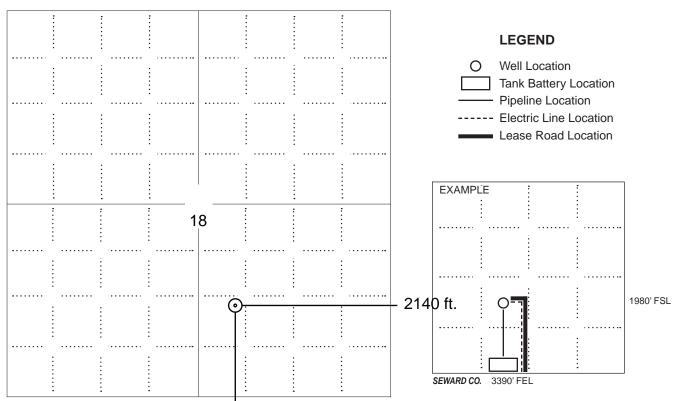

#### IN ALL CASES PLOT THE INTENDED WELL ON THE PLAT BELOW

In all cases, please fully complete this side of the form. Include items 1 through 5 at the bottom of this page.

| Operator:                             | Location of Well: County:                                                                            |
|---------------------------------------|------------------------------------------------------------------------------------------------------|
| Lease:                                | feet from N / S Line of Section                                                                      |
| Well Number:                          | feet from E / W Line of Section                                                                      |
| Field:                                | Sec Twp S. R                                                                                         |
| Number of Acres attributable to well: | Is Section: Regular or Irregular                                                                     |
|                                       | If Section is Irregular, locate well from nearest corner boundary.  Section corner used: NE NW SE SW |

#### **PLAT**

Show location of the well. Show footage to the nearest lease or unit boundary line. Show the predicted locations of lease roads, tank batteries, pipelines and electrical lines, as required by the Kansas Surface Owner Notice Act (House Bill 2032).

You may attach a separate plat if desired.

NOTE: In all cases locate the spot of the proposed drilling locaton.

#### 1250 ft.

#### In plotting the proposed location of the well, you must show:

- 1. The manner in which you are using the depicted plat by identifying section lines, i.e. 1 section, 1 section with 8 surrounding sections, 4 sections, etc.
- 2. The distance of the proposed drilling location from the south / north and east / west outside section lines.
- 3. The distance to the nearest lease or unit boundary line (in footage).
- 4. If proposed location is located within a prorated or spaced field a certificate of acreage attribution plat must be attached: (C0-7 for oil wells; CG-8 for gas wells).
- 5. The predicted locations of lease roads, tank batteries, pipelines, and electrical lines.