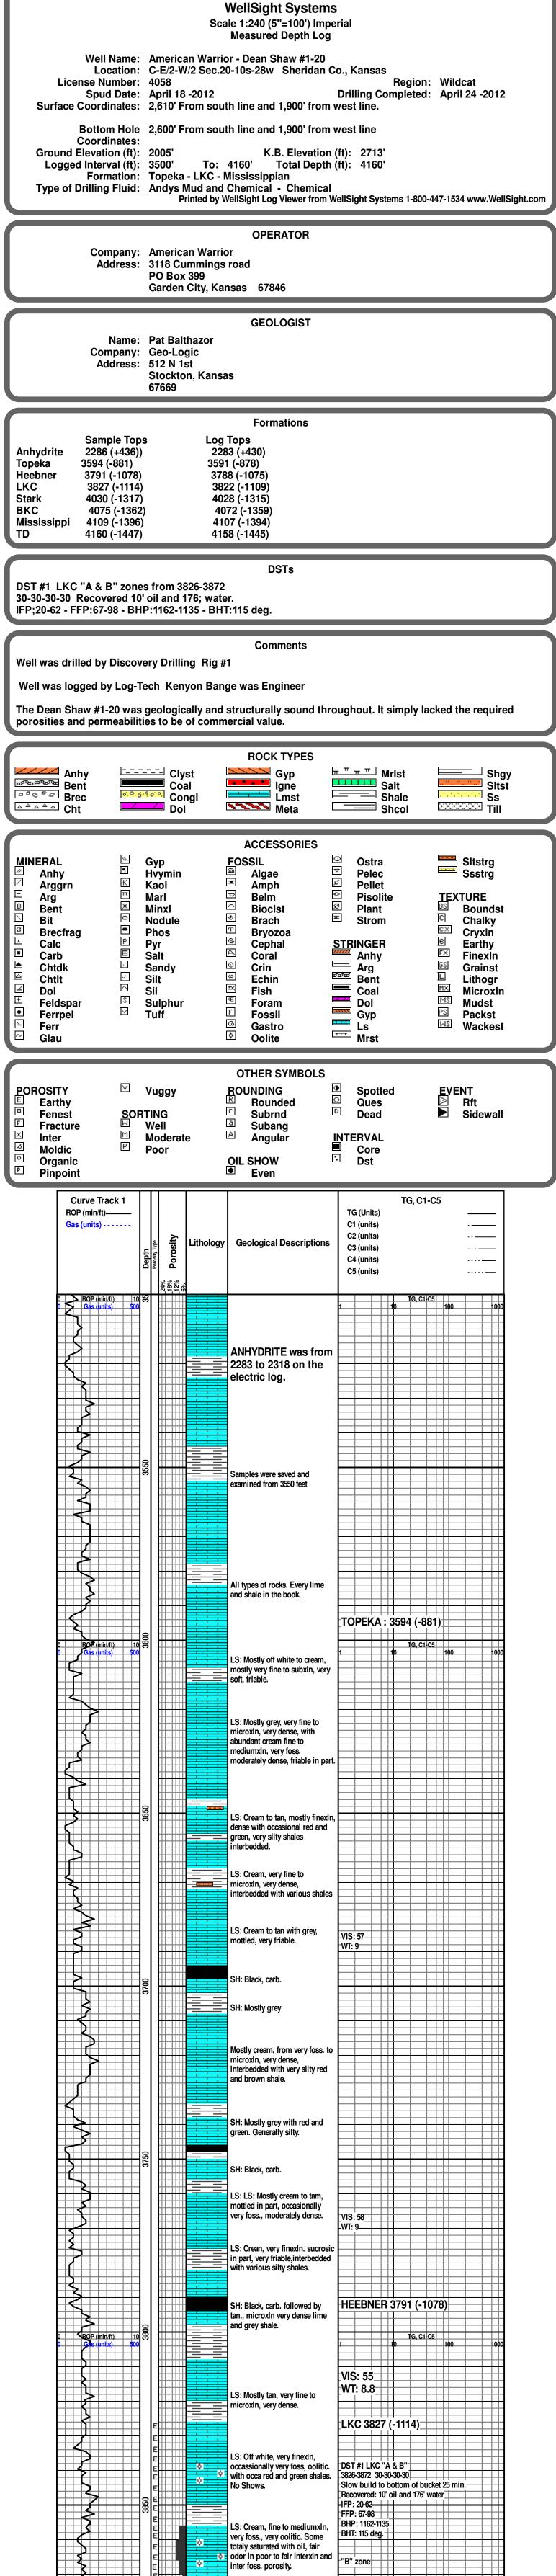

**INSTRUCTIONS:** Show important tops and base of formations penetrated. Detail all cores. Report all final copies of drill stems tests giving interval tested, time tool open and closed, flowing and shut-in pressures, whether shut-in pressure reached static level, hydrostatic pressures, bottom hole temperature, fluid recovery, and flow rates if gas to surface test, along with final chart(s). Attach extra sheet if more space is needed. Attach complete copy of all Electric Wire-line Logs surveyed. Attach final geological well site report.

| Drill Stem Tests Taken<br>(Attach Additional She                                    | eets)                | Yes No                                             | L                         | -                  | n (Top), Depth an | d Datum<br>Top  | Sample Datum                  |
|-------------------------------------------------------------------------------------|----------------------|----------------------------------------------------|---------------------------|--------------------|-------------------|-----------------|-------------------------------|
| Samples Sent to Geolog                                                              | gical Survey         | Yes No                                             | Indif                     |                    |                   | юр              | Datum                         |
| Cores Taken<br>Electric Log Run<br>Electric Log Submitted E<br>(If no, Submit Copy) | Electronically       | <pre> Yes □ No  Yes □ No  Yes □ No  Yes □ No</pre> |                           |                    |                   |                 |                               |
| List All E. Logs Run:                                                               |                      |                                                    |                           |                    |                   |                 |                               |
|                                                                                     |                      | CASING                                             |                           | ew Used            |                   |                 |                               |
|                                                                                     |                      | Report all strings set-                            | -conductor, surface, inte | ermediate, product | ion, etc.         |                 |                               |
| Purpose of String                                                                   | Size Hole<br>Drilled | Size Casing<br>Set (In O.D.)                       | Weight<br>Lbs. / Ft.      | Setting<br>Depth   | Type of<br>Cement | # Sacks<br>Used | Type and Percent<br>Additives |
|                                                                                     |                      |                                                    |                           |                    |                   |                 |                               |