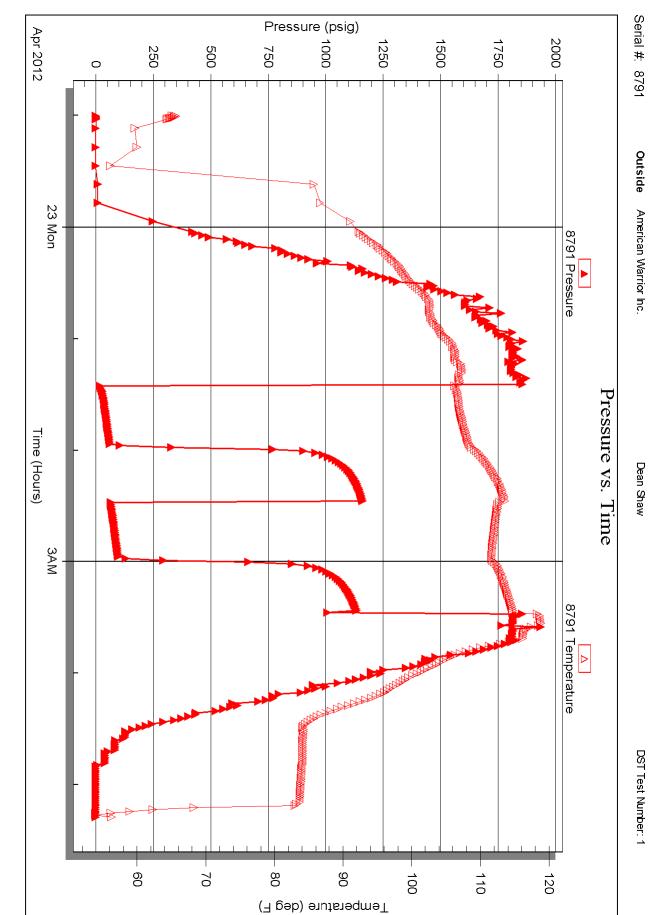

**INSTRUCTIONS:** Show important tops and base of formations penetrated. Detail all cores. Report all final copies of drill stems tests giving interval tested, time tool open and closed, flowing and shut-in pressures, whether shut-in pressure reached static level, hydrostatic pressures, bottom hole temperature, fluid recovery, and flow rates if gas to surface test, along with final chart(s). Attach extra sheet if more space is needed. Attach complete copy of all Electric Wire-line Logs surveyed. Attach final geological well site report.