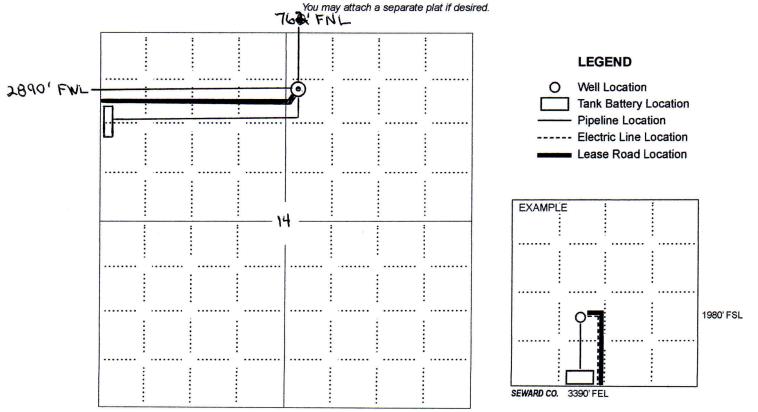

Well will not be drilled or Permit Expired Date: \_

Signature of Operator or Agent:

| For KCC    | Use:   |   |
|------------|--------|---|
| Effective  | Date:  | _ |
| District # |        | _ |
| SGA?       | Yes No |   |