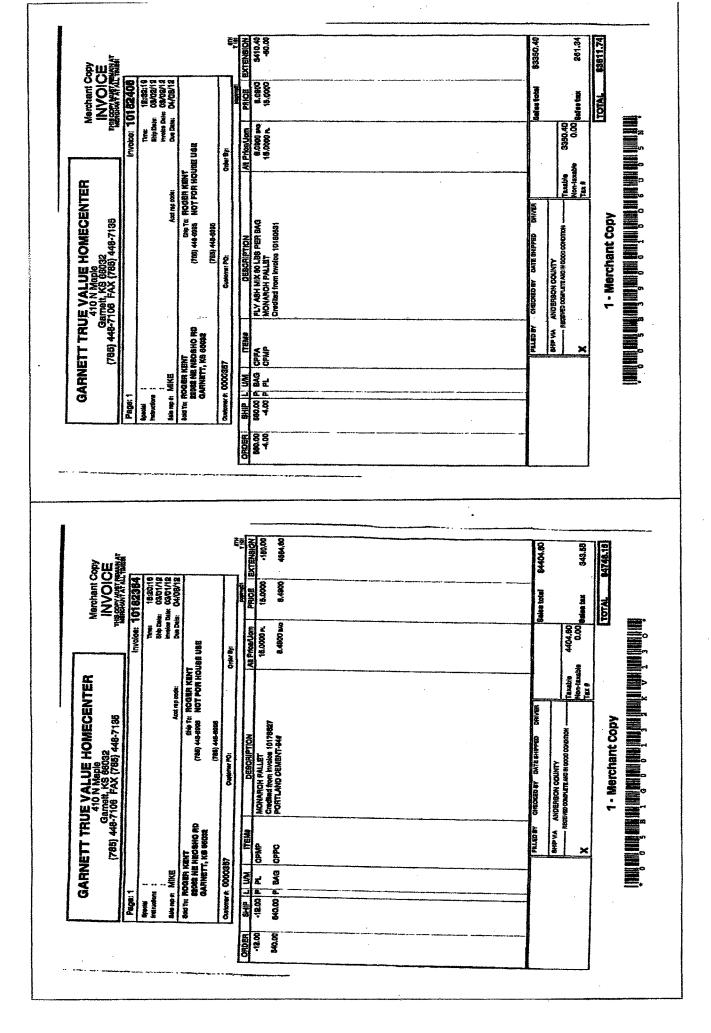

| lime        | 163 |      |
| 179 | shale       | 342 |      |
| 15  | lime        | 357 |      |
| 55  | shale       | 412 |      |
| 31  | lime        | 443 |      |
| 28  | shale       | 471 |      |
| 10  | lime        | 481 |      |
| 17  | shale       | 498 |      |
| 8   | lime        | 506 |      |
| 9   | shale       | 515 |      |
| 7   | lime        | 522 |      |
| 20  | shale       | 542 |      |
| 6   | sandy shale | 548 | odor |
| 18  | bkn sand    | 566 | show |
| 6   | oil sand    | 572 | good |
| 6   | sandy shale | 578 | show |
| 8   | oil sand    | 586 | good |
| 2   | dk sand     | 588 | show |
| 54  | shale       | 642 | T.D. |
|     |             |     |      |

Start 3-27-2012

Finish 3-28-2012

show

show

set 20' 7" ran 636.2' 2 7/8 cemented to surface 60 sxs