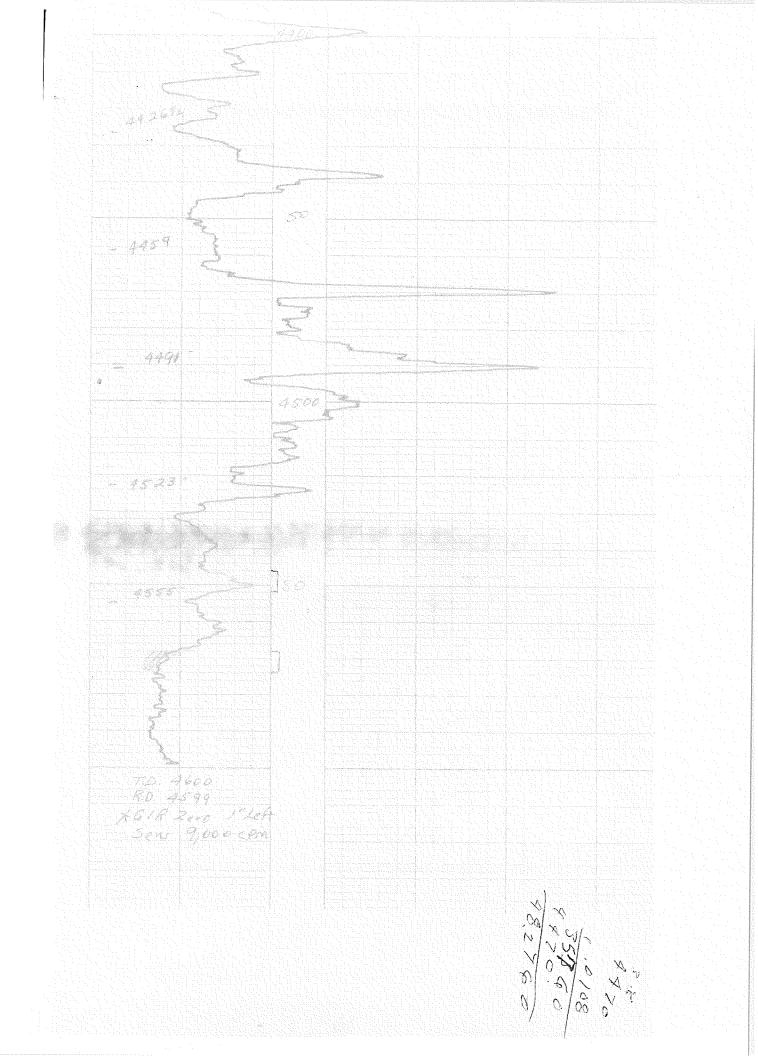

## Perforations And Bridge Plug Sets

| Perforation Top | Perforation Base | Formation  | Bridge Plug Depth |
|-----------------|------------------|------------|-------------------|
| 4547            | 4553             | MISS       | 4561              |
| 4555            | 4559             | MISS       | 4561              |
| 4503            | 4511             | UPPER MISS | 4524              |
| 4529            | 4545             | MISS       |                   |
| 4547            | 4554             | MISS       |                   |

NERSEA ELLERAL MEL

r

GAMMA RAY ---- NEUTRON

Conservation Division Finney State Office Building 130 S. Market, Rm. 2078 Wichita, KS 67202-3802 Kansas Corporation Commission

Phone: 316-337-6200 Fax: 316-337-6211 http://kcc.ks.gov/