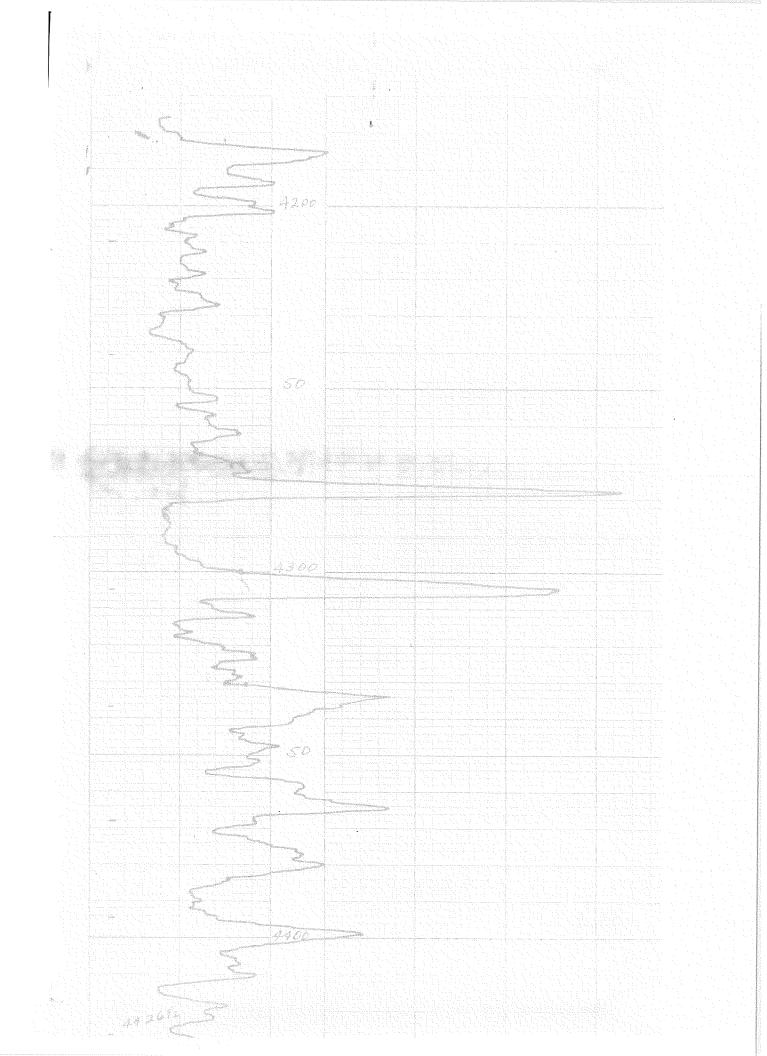

## Perforations And Bridge Plug Sets

| Perforation Top | Perforation Base | Formation  | Bridge Plug Depth |
|-----------------|------------------|------------|-------------------|
| 4547            | 4553             | MISS       | 4561              |
| 4555            | 4559             | MISS       | 4561              |
| 4503            | 4511             | UPPER MISS | 4524              |
| 4529            | 4545             | MISS       |                   |
| 4547            | 4554             | MISS       |                   |

NERSEA ELLERAL MEL

r

GAMMA RAY ---- NEUTRON

Conservation Division Finney State Office Building 130 S. Market, Rm. 2078 Wichita, KS 67202-3802 Kansas Corporation Commission

Phone: 316-337-6200 Fax: 316-337-6211 http://kcc.ks.gov/