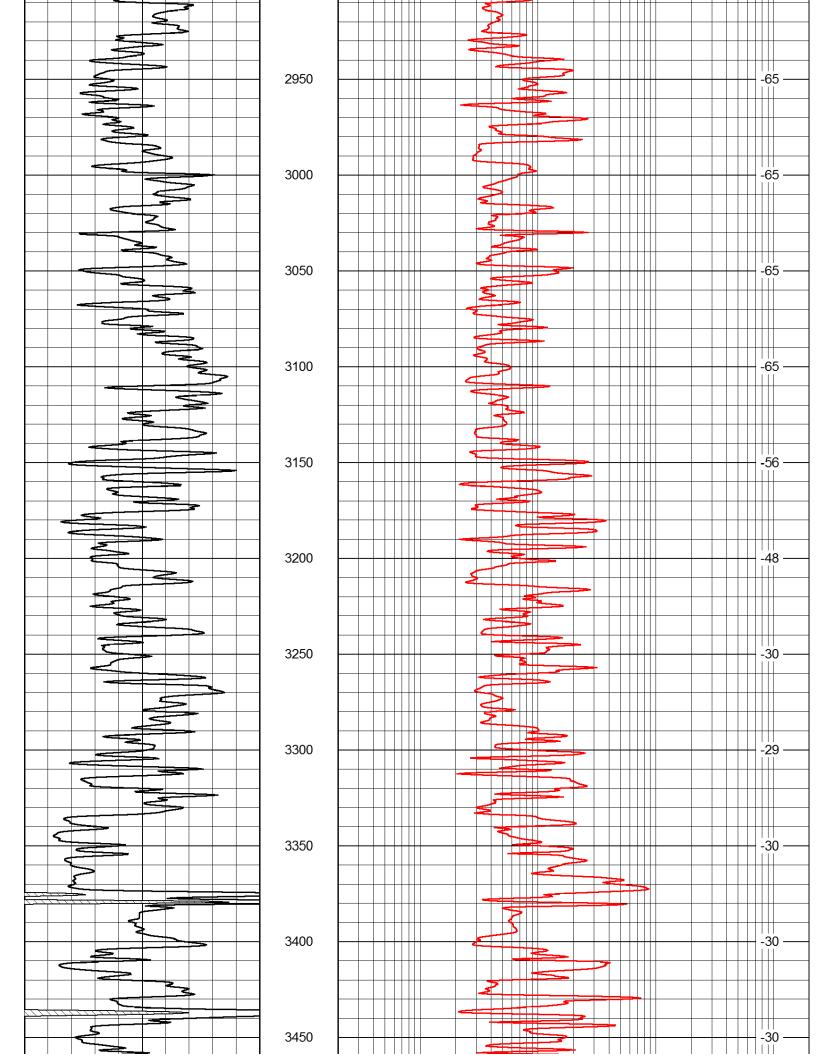

| LOG                                                          | G-TECH                                                                                           |                                        | Radiation Guard                         | Guard                 |
|--------------------------------------------------------------|--------------------------------------------------------------------------------------------------|----------------------------------------|-----------------------------------------|-----------------------|
| DIGITAL LOG                                                  |                                                                                                  | (785) 625-3858                         |                                         |                       |
| API No.                                                      | Company                                                                                          | Venture Re                             | Venture Resources, Inc.                 |                       |
| 00                                                           | Well                                                                                             | L-W Unit No. 1                         | 0. 1                                    |                       |
| 9-00-                                                        | Field                                                                                            |                                        |                                         |                       |
| 23,829                                                       | County                                                                                           | Graham                                 | State                                   | Kansas                |
| 15-065-;                                                     | Location                                                                                         | NW SE SW NE<br>2,644' FSL & 1,815' FEL | W NE<br>1,815' FEL                      | Other Se<br>Nor       |
|                                                              | Sec: 25                                                                                          | Twp: 6S                                | Rge: 22W                                | Eleva                 |
| Permanent Datum<br>Log Measured From<br>Drilling Measured Fr | Permanent Datum Ground Level Log Measured From Kelly Bushing Drilling Measured FromKelly Bushing | Level<br>Ishing 5<br>Ishing            | Elevation 2269<br>Ft. Above Perm. Datum | K.B. 227<br>D.F. 2269 |
| Date                                                         |                                                                                                  | 5/6/2012                               |                                         |                       |
| Run Number Depth Driller                                     |                                                                                                  | 3750                                   |                                         |                       |
| Depth Logger                                                 |                                                                                                  | 3749                                   |                                         |                       |
| Bottom Logged Interval                                       | d Interval                                                                                       | 3748                                   |                                         |                       |
| Casing Driller                                               | ŝ                                                                                                |                                        | 236                                     |                       |
| Casing Logger                                                | 7                                                                                                | 232                                    |                                         |                       |
| Bit Size                                                     |                                                                                                  | 7.875                                  |                                         |                       |
| Salinity,ppm CL                                              | Y                                                                                                | 1200                                   |                                         |                       |
| Density / Viscosity                                          | osity                                                                                            |                                        | 56                                      |                       |
| Source of Sample                                             | nple                                                                                             | Flowline                               | i                                       |                       |
| Rm @ Meas.                                                   | Temp                                                                                             | (A)                                    | 76                                      |                       |
| Rmc @ Meas.                                                  | . Temp                                                                                           |                                        | 76                                      |                       |
| Source of Rmf / Rmc                                          | f / Rmc                                                                                          | Charts                                 |                                         |                       |
| Operating Rig Time                                           | Time                                                                                             | 2 Hours                                | +                                       |                       |
| Max Rec. Temp.                                               | ηρ. F                                                                                            | 114                                    |                                         |                       |
| Equipment Number                                             | Imber                                                                                            | 10                                     |                                         |                       |
| Recorded Ry                                                  |                                                                                                  | .l long                                |                                         |                       |
| Witnessed By                                                 |                                                                                                  | Greg Mackey                            | 99                                      |                       |
|                                                              |                                                                                                  |                                        |                                         |                       |

Dataset Creation: Sun May 06 23:28:24 2012 Charted by: Depth in Feet scaled 1:240

| Ona  | птест Берит    | III reet scaled 1.240 |       |                 |
|------|----------------|-----------------------|-------|-----------------|
| 0    | Gamma Ray      | 150                   | 0.2   | Long Guard 2000 |
| 6    | Caliper (GAPI) | 16                    | 560   | Neuton 2160     |
| -200 | SP (mV)        | 0                     | 15000 | Line Tension 0  |
|      |                | ,                     |       | LSPD            |
|      |                | 1900                  |       | -34             |