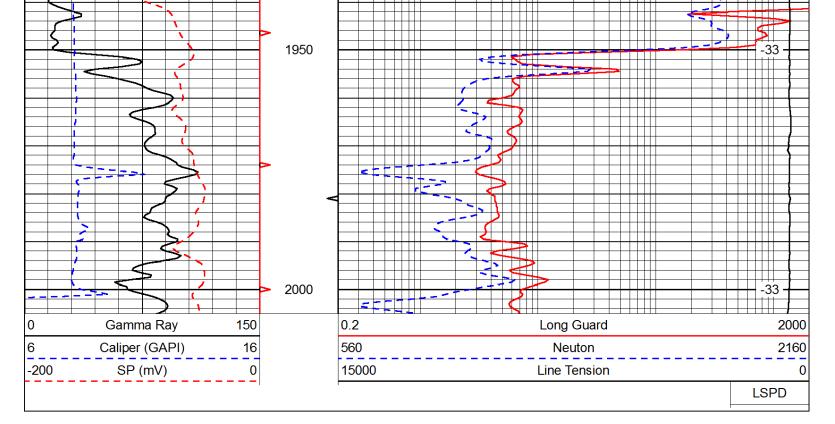

| LOG                                                          | G-TECH                                                                                           |                                        | Radiation Guard                         | Guard                 |
|--------------------------------------------------------------|--------------------------------------------------------------------------------------------------|----------------------------------------|-----------------------------------------|-----------------------|
| DIGITAL LOG                                                  |                                                                                                  | (785) 625-3858                         |                                         |                       |
| API No.                                                      | Company                                                                                          | Venture Re                             | Venture Resources, Inc.                 |                       |
| 00                                                           | Well                                                                                             | L-W Unit No. 1                         | 0. 1                                    |                       |
| 9-00-                                                        | Field                                                                                            |                                        |                                         |                       |
| 23,829                                                       | County                                                                                           | Graham                                 | State                                   | Kansas                |
| 15-065-;                                                     | Location                                                                                         | NW SE SW NE<br>2,644' FSL & 1,815' FEL | W NE<br>1,815' FEL                      | Other Se<br>Nor       |
|                                                              | Sec: 25                                                                                          | Twp: 6S                                | Rge: 22W                                | Eleva                 |
| Permanent Datum<br>Log Measured From<br>Drilling Measured Fr | Permanent Datum Ground Level Log Measured From Kelly Bushing Drilling Measured FromKelly Bushing | Level<br>Ishing 5<br>Ishing            | Elevation 2269<br>Ft. Above Perm. Datum | K.B. 227<br>D.F. 2269 |
| Date                                                         |                                                                                                  | 5/6/2012                               |                                         |                       |
| Run Number Depth Driller                                     |                                                                                                  | 3750                                   |                                         |                       |
| Depth Logger                                                 |                                                                                                  | 3749                                   |                                         |                       |
| Bottom Logged Interval                                       | d Interval                                                                                       | 3748                                   |                                         |                       |
| Casing Driller                                               | ŝ                                                                                                |                                        | 236                                     |                       |
| Casing Logger                                                | 7                                                                                                | 232                                    |                                         |                       |
| Bit Size                                                     |                                                                                                  | 7.875                                  |                                         |                       |
| Salinity,ppm CL                                              | Y                                                                                                | 1200                                   |                                         |                       |
| Density / Viscosity                                          | osity                                                                                            |                                        | 56                                      |                       |
| Source of Sample                                             | nple                                                                                             | Flowline                               | i                                       |                       |
| Rm @ Meas.                                                   | Temp                                                                                             | (A)                                    | 76                                      |                       |
| Rmc @ Meas.                                                  | . Temp                                                                                           |                                        | 76                                      |                       |
| Source of Rmf / Rmc                                          | f / Rmc                                                                                          | Charts                                 |                                         |                       |
| Operating Rig Time                                           | Time                                                                                             | 2 Hours                                | +                                       |                       |
| Max Rec. Temp.                                               | ηρ. F                                                                                            | 114                                    |                                         |                       |
| Equipment Number                                             | Imber                                                                                            | 10                                     |                                         |                       |
| Recorded Ry                                                  |                                                                                                  | .l long                                |                                         |                       |
| Witnessed By                                                 |                                                                                                  | Greg Mackey                            | 99                                      |                       |
|                                                              |                                                                                                  |                                        |                                         |                       |

Dataset Creation: Sun May 06 23:28:24 2012 Charted by: Depth in Feet scaled 1:240

| Ona  | птест Берит    | III reet scaled 1.240 |       |                 |
|------|----------------|-----------------------|-------|-----------------|
| 0    | Gamma Ray      | 150                   | 0.2   | Long Guard 2000 |
| 6    | Caliper (GAPI) | 16                    | 560   | Neuton 2160     |
| -200 | SP (mV)        | 0                     | 15000 | Line Tension 0  |
|      |                | ,                     |       | LSPD            |
|      |                | 1900                  |       | -34             |