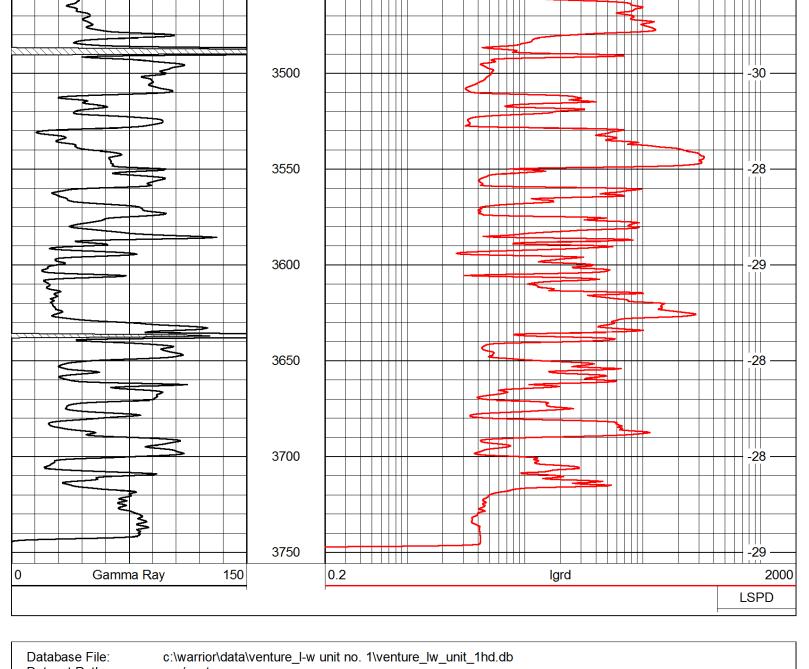

| LOG                                                          | G-TECH                                                                                           |                                        | Radiation Guard                         | Guard                 |
|--------------------------------------------------------------|--------------------------------------------------------------------------------------------------|----------------------------------------|-----------------------------------------|-----------------------|
| DIGITAL LOG                                                  |                                                                                                  | (785) 625-3858                         |                                         |                       |
| API No.                                                      | Company                                                                                          | Venture Re                             | Venture Resources, Inc.                 |                       |
| 00                                                           | Well                                                                                             | L-W Unit No. 1                         | 0. 1                                    |                       |
| 9-00-                                                        | Field                                                                                            |                                        |                                         |                       |
| 23,829                                                       | County                                                                                           | Graham                                 | State                                   | Kansas                |
| 15-065-;                                                     | Location                                                                                         | NW SE SW NE<br>2,644' FSL & 1,815' FEL | W NE<br>1,815' FEL                      | Other Se<br>Nor       |
|                                                              | Sec: 25                                                                                          | Twp: 6S                                | Rge: 22W                                | Eleva                 |
| Permanent Datum<br>Log Measured From<br>Drilling Measured Fr | Permanent Datum Ground Level Log Measured From Kelly Bushing Drilling Measured FromKelly Bushing | Level<br>Ishing 5<br>Ishing            | Elevation 2269<br>Ft. Above Perm. Datum | K.B. 227<br>D.F. 2269 |
| Date                                                         |                                                                                                  | 5/6/2012                               |                                         |                       |
| Run Number Depth Driller                                     |                                                                                                  | 3750                                   |                                         |                       |
| Depth Logger                                                 |                                                                                                  | 3749                                   |                                         |                       |
| Bottom Logged Interval                                       | d Interval                                                                                       | 3748                                   |                                         |                       |
| Casing Driller                                               | ŝ                                                                                                |                                        | 236                                     |                       |
| Casing Logger                                                | 7                                                                                                | 232                                    |                                         |                       |
| Bit Size                                                     |                                                                                                  | 7.875                                  |                                         |                       |
| Salinity,ppm CL                                              | Y                                                                                                | 1200                                   |                                         |                       |
| Density / Viscosity                                          | osity                                                                                            |                                        | 56                                      |                       |
| Source of Sample                                             | nple                                                                                             | Flowline                               | i                                       |                       |
| Rm @ Meas.                                                   | Temp                                                                                             | (A)                                    | 76                                      |                       |
| Rmc @ Meas.                                                  | . Temp                                                                                           |                                        | 76                                      |                       |
| Source of Rmf / Rmc                                          | f / Rmc                                                                                          | Charts                                 |                                         |                       |
| Operating Rig Time                                           | Time                                                                                             | 2 Hours                                | +                                       |                       |
| Max Rec. Temp.                                               | ηρ. F                                                                                            | 114                                    |                                         |                       |
| Equipment Number                                             | Imber                                                                                            | 10                                     |                                         |                       |
| Recorded Ry                                                  |                                                                                                  | .l long                                |                                         |                       |
| Witnessed By                                                 |                                                                                                  | Greg Mackey                            | 99                                      |                       |
|                                                              |                                                                                                  |                                        |                                         |                       |

Database File: c:\warrior\data\venture\_l-w unit no. 1\venture\_lw\_unit\_1hd.db

Dataset Pathname: rag/ventrag

Presentation Format: rag

Dataset Creation: Sun May 06 23:28:24 2012 Charted by: Depth in Feet scaled 1:240