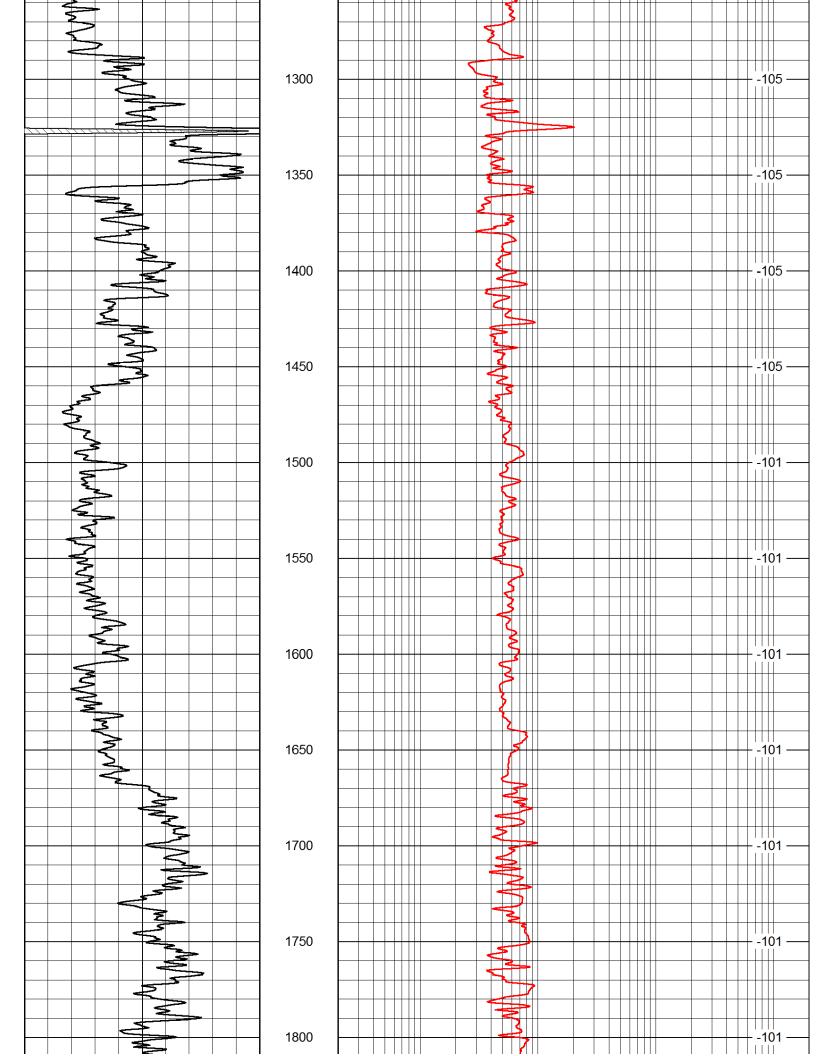

| LOG                                                          | G-TECH                                                                                           |                                        | Radiation Guard                         | Guard                 |
|--------------------------------------------------------------|--------------------------------------------------------------------------------------------------|----------------------------------------|-----------------------------------------|-----------------------|
| DIGITAL LOG                                                  |                                                                                                  | (785) 625-3858                         |                                         |                       |
| API No.                                                      | Company                                                                                          | Venture Re                             | Venture Resources, Inc.                 |                       |
| 00                                                           | Well                                                                                             | L-W Unit No. 1                         | 0. 1                                    |                       |
| 9-00-                                                        | Field                                                                                            |                                        |                                         |                       |
| 23,829                                                       | County                                                                                           | Graham                                 | State                                   | Kansas                |
| 15-065-;                                                     | Location                                                                                         | NW SE SW NE<br>2,644' FSL & 1,815' FEL | W NE<br>1,815' FEL                      | Other Se<br>Nor       |
|                                                              | Sec: 25                                                                                          | Twp: 6S                                | Rge: 22W                                | Eleva                 |
| Permanent Datum<br>Log Measured From<br>Drilling Measured Fr | Permanent Datum Ground Level Log Measured From Kelly Bushing Drilling Measured FromKelly Bushing | Level<br>Ishing 5<br>Ishing            | Elevation 2269<br>Ft. Above Perm. Datum | K.B. 227<br>D.F. 2269 |
| Date                                                         |                                                                                                  | 5/6/2012                               |                                         |                       |
| Run Number Depth Driller                                     |                                                                                                  | 3750                                   |                                         |                       |
| Depth Logger                                                 |                                                                                                  | 3749                                   |                                         |                       |
| Bottom Logged Interval                                       | d Interval                                                                                       | 3748                                   |                                         |                       |
| Casing Driller                                               | ŝ                                                                                                |                                        | 236                                     |                       |
| Casing Logger                                                | 7                                                                                                | 232                                    |                                         |                       |
| Bit Size                                                     |                                                                                                  | 7.875                                  |                                         |                       |
| Salinity,ppm CL                                              | Y                                                                                                | 1200                                   |                                         |                       |
| Density / Viscosity                                          | osity                                                                                            |                                        | 56                                      |                       |
| Source of Sample                                             | nple                                                                                             | Flowline                               | i                                       |                       |
| Rm @ Meas.                                                   | Temp                                                                                             | (A)                                    | 76                                      |                       |
| Rmc @ Meas.                                                  | . Temp                                                                                           |                                        | 76                                      |                       |
| Source of Rmf / Rmc                                          | f / Rmc                                                                                          | Charts                                 |                                         |                       |
| Operating Rig Time                                           | Time                                                                                             | 2 Hours                                | +                                       |                       |
| Max Rec. Temp.                                               | ηρ. F                                                                                            | 114                                    |                                         |                       |
| Equipment Number                                             | Imber                                                                                            | 10                                     |                                         |                       |
| Recorded Ry                                                  |                                                                                                  | .l long                                |                                         |                       |
| Witnessed By                                                 |                                                                                                  | Greg Mackey                            | 99                                      |                       |
|                                                              |                                                                                                  |                                        |                                         |                       |