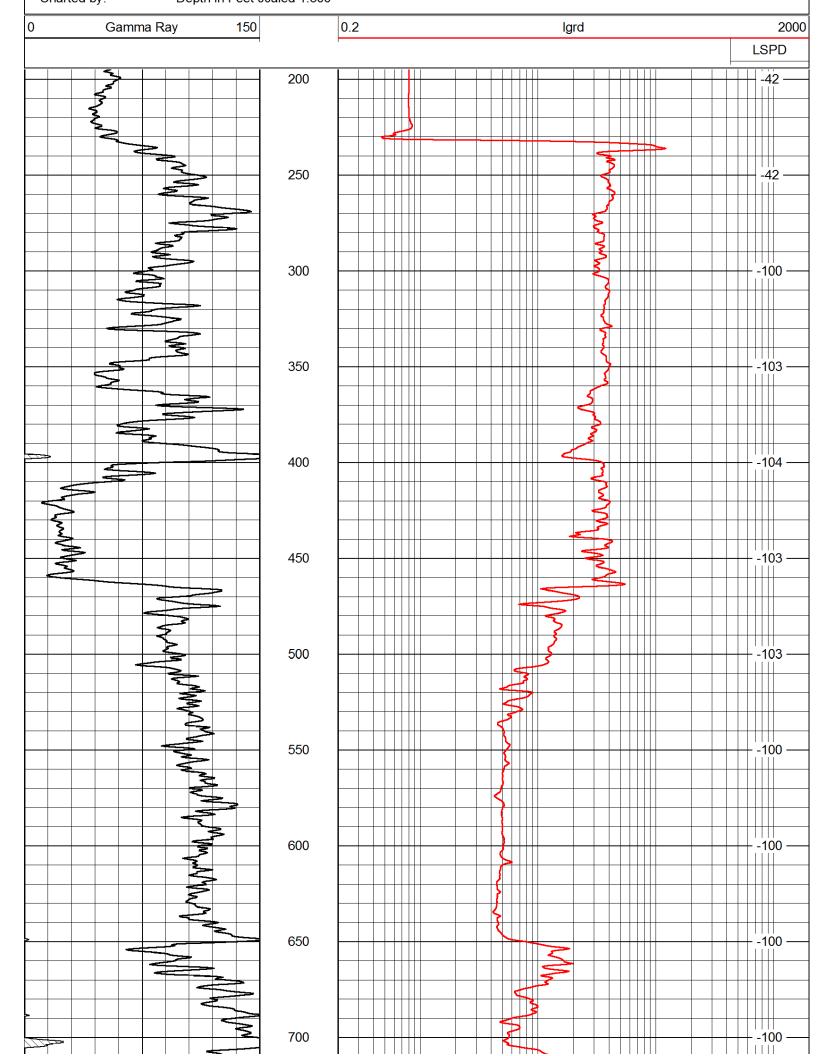

| LOG                                                          | G-TECH                                                                                           |                                        | Radiation Guard                         | Guard                 |
|--------------------------------------------------------------|--------------------------------------------------------------------------------------------------|----------------------------------------|-----------------------------------------|-----------------------|
| DIGITAL LOG                                                  |                                                                                                  | (785) 625-3858                         |                                         |                       |
| API No.                                                      | Company                                                                                          | Venture Re                             | Venture Resources, Inc.                 |                       |
| 00                                                           | Well                                                                                             | L-W Unit No. 1                         | 0. 1                                    |                       |
| 9-00-                                                        | Field                                                                                            |                                        |                                         |                       |
| 23,829                                                       | County                                                                                           | Graham                                 | State                                   | Kansas                |
| 15-065-;                                                     | Location                                                                                         | NW SE SW NE<br>2,644' FSL & 1,815' FEL | W NE<br>1,815' FEL                      | Other Se<br>Nor       |
|                                                              | Sec: 25                                                                                          | Twp: 6S                                | Rge: 22W                                | Eleva                 |
| Permanent Datum<br>Log Measured From<br>Drilling Measured Fr | Permanent Datum Ground Level Log Measured From Kelly Bushing Drilling Measured FromKelly Bushing | Level<br>Ishing 5<br>Ishing            | Elevation 2269<br>Ft. Above Perm. Datum | K.B. 227<br>D.F. 2269 |
| Date                                                         |                                                                                                  | 5/6/2012                               |                                         |                       |
| Run Number Depth Driller                                     |                                                                                                  | 3750                                   |                                         |                       |
| Depth Logger                                                 |                                                                                                  | 3749                                   |                                         |                       |
| Bottom Logged Interval                                       | d Interval                                                                                       | 3748                                   |                                         |                       |
| Casing Driller                                               | ŝ                                                                                                |                                        | 236                                     |                       |
| Casing Logger                                                | 7                                                                                                | 232                                    |                                         |                       |
| Bit Size                                                     |                                                                                                  | 7.875                                  |                                         |                       |
| Salinity,ppm CL                                              | Y                                                                                                | 1200                                   |                                         |                       |
| Density / Viscosity                                          | osity                                                                                            |                                        | 56                                      |                       |
| Source of Sample                                             | nple                                                                                             | Flowline                               | i                                       |                       |
| Rm @ Meas.                                                   | Temp                                                                                             | (A)                                    | 76                                      |                       |
| Rmc @ Meas.                                                  | . Temp                                                                                           |                                        | 76                                      |                       |
| Source of Rmf / Rmc                                          | f / Rmc                                                                                          | Charts                                 |                                         |                       |
| Operating Rig Time                                           | Time                                                                                             | 2 Hours                                | +                                       |                       |
| Max Rec. Temp.                                               | ηρ. F                                                                                            | 114                                    |                                         |                       |
| Equipment Number                                             | Imber                                                                                            | 10                                     |                                         |                       |
| Recorded Ry                                                  |                                                                                                  | .l long                                |                                         |                       |
| Witnessed By                                                 |                                                                                                  | Greg Mackey                            | 99                                      |                       |
|                                                              |                                                                                                  |                                        |                                         |                       |

Dataset Pathname: rag/ventrag Presentation Format: rag2in

<<< Fold Here >>>

Dataset Creation: Sun May 06 23:28:24 2012
Charted by: Depth in Feet scaled 1:600

Dataset Pathname: rag/ventrag Presentation Format: rag