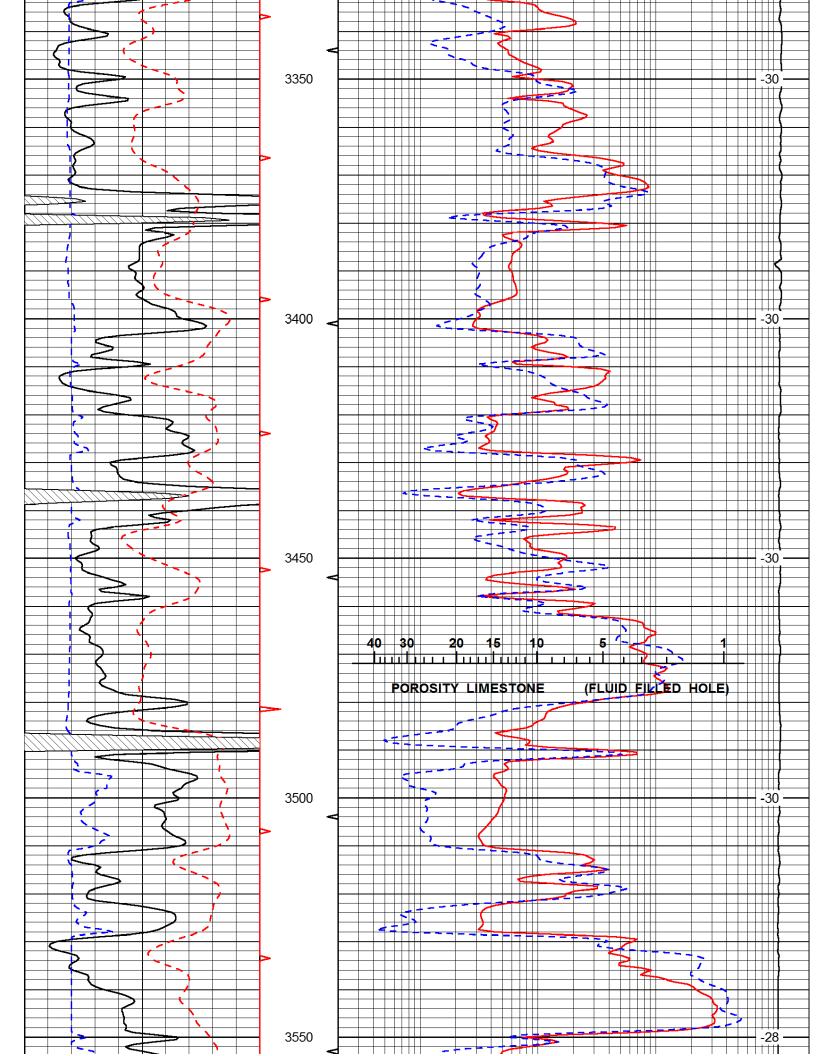

| LOG                                                          | G-TECH                                                                                           |                                        | Radiation Guard                         | Guard                 |
|--------------------------------------------------------------|--------------------------------------------------------------------------------------------------|----------------------------------------|-----------------------------------------|-----------------------|
| DIGITAL LOG                                                  |                                                                                                  | (785) 625-3858                         |                                         |                       |
| API No.                                                      | Company                                                                                          | Venture Re                             | Venture Resources, Inc.                 |                       |
| 00                                                           | Well                                                                                             | L-W Unit No. 1                         | 0. 1                                    |                       |
| 9-00-                                                        | Field                                                                                            |                                        |                                         |                       |
| 23,829                                                       | County                                                                                           | Graham                                 | State                                   | Kansas                |
| 15-065-;                                                     | Location                                                                                         | NW SE SW NE<br>2,644' FSL & 1,815' FEL | W NE<br>1,815' FEL                      | Other Se<br>Nor       |
|                                                              | Sec: 25                                                                                          | Twp: 6S                                | Rge: 22W                                | Eleva                 |
| Permanent Datum<br>Log Measured From<br>Drilling Measured Fr | Permanent Datum Ground Level Log Measured From Kelly Bushing Drilling Measured FromKelly Bushing | Level<br>Ishing 5<br>Ishing            | Elevation 2269<br>Ft. Above Perm. Datum | K.B. 227<br>D.F. 2269 |
| Date                                                         |                                                                                                  | 5/6/2012                               |                                         |                       |
| Run Number Depth Driller                                     |                                                                                                  | 3750                                   |                                         |                       |
| Depth Logger                                                 |                                                                                                  | 3749                                   |                                         |                       |
| Bottom Logged Interval                                       | d Interval                                                                                       | 3748                                   |                                         |                       |
| Casing Driller                                               | ŝ                                                                                                |                                        | 236                                     |                       |
| Casing Logger                                                | 7                                                                                                | 232                                    |                                         |                       |
| Bit Size                                                     |                                                                                                  | 7.875                                  |                                         |                       |
| Salinity,ppm CL                                              | Y                                                                                                | 1200                                   |                                         |                       |
| Density / Viscosity                                          | osity                                                                                            |                                        | 56                                      |                       |
| Source of Sample                                             | nple                                                                                             | Flowline                               | i                                       |                       |
| Rm @ Meas.                                                   | Temp                                                                                             | (A)                                    | 76                                      |                       |
| Rmc @ Meas.                                                  | . Temp                                                                                           |                                        | 76                                      |                       |
| Source of Rmf / Rmc                                          | f / Rmc                                                                                          | Charts                                 |                                         |                       |
| Operating Rig Time                                           | Time                                                                                             | 2 Hours                                | +                                       |                       |
| Max Rec. Temp.                                               | ηρ. F                                                                                            | 114                                    |                                         |                       |
| Equipment Number                                             | Imber                                                                                            | 10                                     |                                         |                       |
| Recorded Ry                                                  |                                                                                                  | .l long                                |                                         |                       |
| Witnessed By                                                 |                                                                                                  | Greg Mackey                            | 99                                      |                       |
|                                                              |                                                                                                  |                                        |                                         |                       |

Dataset Pathname: rag/ventrag Presentation Format: rag2in

<<< Fold Here >>>

Dataset Creation: Sun May 06 23:28:24 2012
Charted by: Depth in Feet scaled 1:600

Dataset Pathname: rag/ventrag Presentation Format: rag

Dataset Creation: Sun May 06 23:28:24 2012 Charted by: Depth in Feet scaled 1:240

| Ona  | птест Берит    | III reet scaled 1.240 |       |                 |
|------|----------------|-----------------------|-------|-----------------|
| 0    | Gamma Ray      | 150                   | 0.2   | Long Guard 2000 |
| 6    | Caliper (GAPI) | 16                    | 560   | Neuton 2160     |
| -200 | SP (mV)        | 0                     | 15000 | Line Tension 0  |
|      |                | ,                     |       | LSPD            |
|      |                | 1900                  |       | -34             |