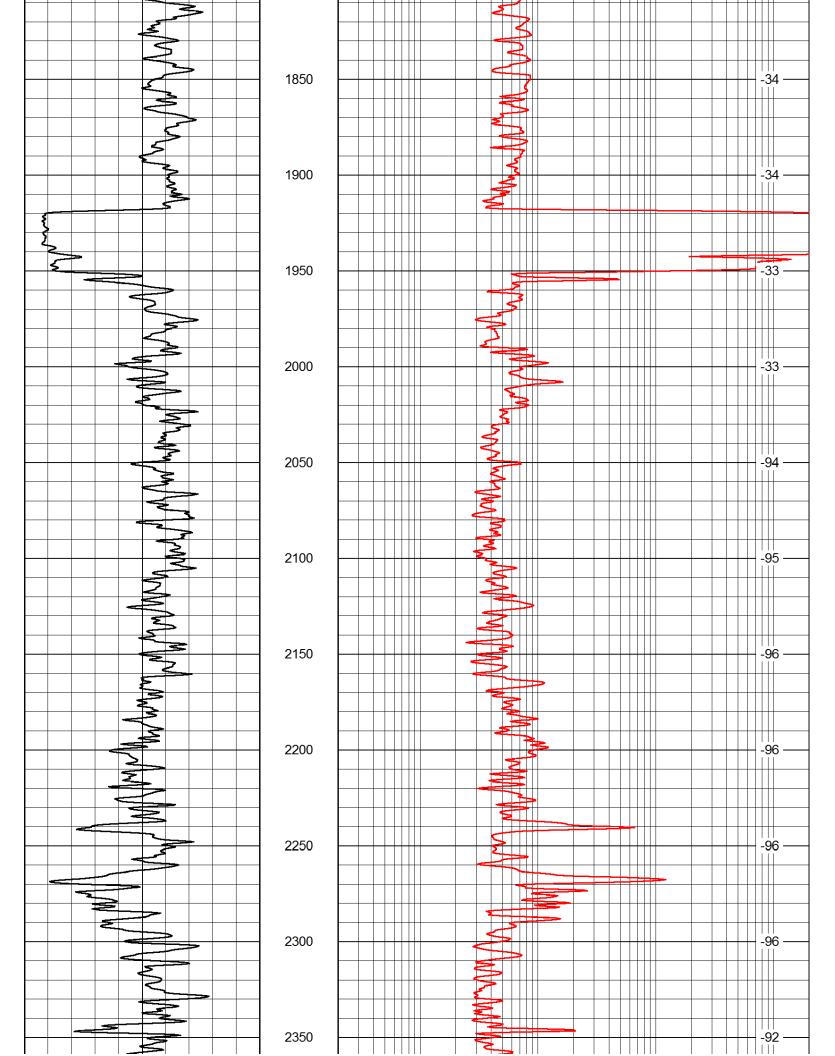

| LOG                                                          | G-TECH                                                                                           |                                        | Radiation Guard                         | Guard                 |
|--------------------------------------------------------------|--------------------------------------------------------------------------------------------------|----------------------------------------|-----------------------------------------|-----------------------|
| DIGITAL LOG                                                  |                                                                                                  | (785) 625-3858                         |                                         |                       |
| API No.                                                      | Company                                                                                          | Venture Re                             | Venture Resources, Inc.                 |                       |
| 00                                                           | Well                                                                                             | L-W Unit No. 1                         | 0. 1                                    |                       |
| 9-00-                                                        | Field                                                                                            |                                        |                                         |                       |
| 23,829                                                       | County                                                                                           | Graham                                 | State                                   | Kansas                |
| 15-065-;                                                     | Location                                                                                         | NW SE SW NE<br>2,644' FSL & 1,815' FEL | W NE<br>1,815' FEL                      | Other Se<br>Nor       |
|                                                              | Sec: 25                                                                                          | Twp: 6S                                | Rge: 22W                                | Eleva                 |
| Permanent Datum<br>Log Measured From<br>Drilling Measured Fr | Permanent Datum Ground Level Log Measured From Kelly Bushing Drilling Measured FromKelly Bushing | Level<br>Ishing 5<br>Ishing            | Elevation 2269<br>Ft. Above Perm. Datum | K.B. 227<br>D.F. 2269 |
| Date                                                         |                                                                                                  | 5/6/2012                               |                                         |                       |
| Run Number Depth Driller                                     |                                                                                                  | 3750                                   |                                         |                       |
| Depth Logger                                                 |                                                                                                  | 3749                                   |                                         |                       |
| Bottom Logged Interval                                       | d Interval                                                                                       | 3748                                   |                                         |                       |
| Casing Driller                                               | ŝ                                                                                                |                                        | 236                                     |                       |
| Casing Logger                                                | 7                                                                                                | 232                                    |                                         |                       |
| Bit Size                                                     |                                                                                                  | 7.875                                  |                                         |                       |
| Salinity,ppm CL                                              | Y                                                                                                | 1200                                   |                                         |                       |
| Density / Viscosity                                          | osity                                                                                            |                                        | 56                                      |                       |
| Source of Sample                                             | nple                                                                                             | Flowline                               | i                                       |                       |
| Rm @ Meas.                                                   | Temp                                                                                             | (A)                                    | 76                                      |                       |
| Rmc @ Meas.                                                  | . Temp                                                                                           |                                        | 76                                      |                       |
| Source of Rmf / Rmc                                          | f / Rmc                                                                                          | Charts                                 |                                         |                       |
| Operating Rig Time                                           | Time                                                                                             | 2 Hours                                | +                                       |                       |
| Max Rec. Temp.                                               | ηρ. F                                                                                            | 114                                    |                                         |                       |
| Equipment Number                                             | Imber                                                                                            | 10                                     |                                         |                       |
| Recorded Ry                                                  |                                                                                                  | .l long                                |                                         |                       |
| Witnessed By                                                 |                                                                                                  | Greg Mackey                            | 99                                      |                       |
|                                                              |                                                                                                  |                                        |                                         |                       |

Dataset Creation: Sun May 06 23:28:24 2012 Charted by: Depth in Feet scaled 1:240

| Ona  | птест Берит    | III reet scaled 1.240 |       |                 |
|------|----------------|-----------------------|-------|-----------------|
| 0    | Gamma Ray      | 150                   | 0.2   | Long Guard 2000 |
| 6    | Caliper (GAPI) | 16                    | 560   | Neuton 2160     |
| -200 | SP (mV)        | 0                     | 15000 | Line Tension 0  |
|      |                | ,                     |       | LSPD            |
|      |                | 1900                  |       | -34             |