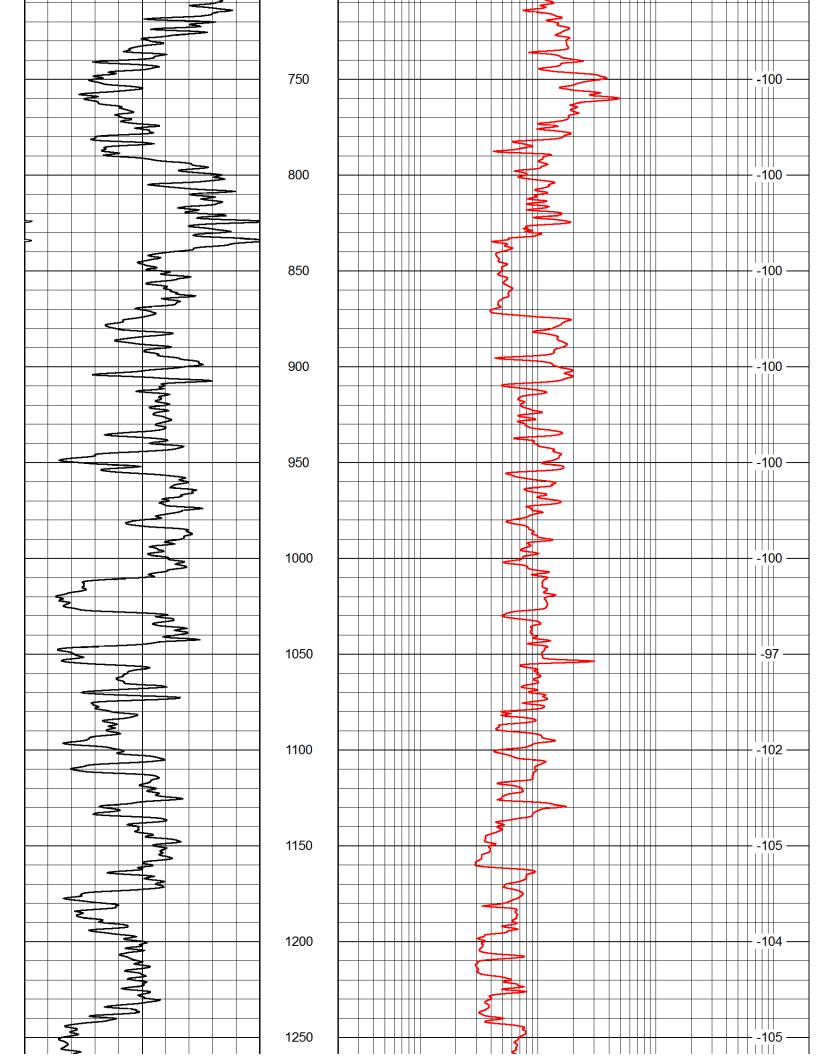

| LOG                                                          | G-TECH                                                                                           |                                        | Radiation Guard                         | Guard                 |
|--------------------------------------------------------------|--------------------------------------------------------------------------------------------------|----------------------------------------|-----------------------------------------|-----------------------|
| DIGITAL LOG                                                  |                                                                                                  | (785) 625-3858                         |                                         |                       |
| API No.                                                      | Company                                                                                          | Venture Re                             | Venture Resources, Inc.                 |                       |
| 00                                                           | Well                                                                                             | L-W Unit No. 1                         | 0. 1                                    |                       |
| 9-00-                                                        | Field                                                                                            |                                        |                                         |                       |
| 23,829                                                       | County                                                                                           | Graham                                 | State                                   | Kansas                |
| 15-065-;                                                     | Location                                                                                         | NW SE SW NE<br>2,644' FSL & 1,815' FEL | W NE<br>1,815' FEL                      | Other Se<br>Nor       |
|                                                              | Sec: 25                                                                                          | Twp: 6S                                | Rge: 22W                                | Eleva                 |
| Permanent Datum<br>Log Measured From<br>Drilling Measured Fr | Permanent Datum Ground Level Log Measured From Kelly Bushing Drilling Measured FromKelly Bushing | Level<br>Ishing 5<br>Ishing            | Elevation 2269<br>Ft. Above Perm. Datum | K.B. 227<br>D.F. 2269 |
| Date                                                         |                                                                                                  | 5/6/2012                               |                                         |                       |
| Run Number Depth Driller                                     |                                                                                                  | 3750                                   |                                         |                       |
| Depth Logger                                                 |                                                                                                  | 3749                                   |                                         |                       |
| Bottom Logged Interval                                       | d Interval                                                                                       | 3748                                   |                                         |                       |
| Casing Driller                                               | ŝ                                                                                                |                                        | 236                                     |                       |
| Casing Logger                                                | 7                                                                                                | 232                                    |                                         |                       |
| Bit Size                                                     |                                                                                                  | 7.875                                  |                                         |                       |
| Salinity,ppm CL                                              | Y                                                                                                | 1200                                   |                                         |                       |
| Density / Viscosity                                          | osity                                                                                            |                                        | 56                                      |                       |
| Source of Sample                                             | nple                                                                                             | Flowline                               | i                                       |                       |
| Rm @ Meas.                                                   | Temp                                                                                             | (A)                                    | 76                                      |                       |
| Rmc @ Meas.                                                  | . Temp                                                                                           |                                        | 76                                      |                       |
| Source of Rmf / Rmc                                          | f / Rmc                                                                                          | Charts                                 |                                         |                       |
| Operating Rig Time                                           | Time                                                                                             | 2 Hours                                | +                                       |                       |
| Max Rec. Temp.                                               | ηρ. F                                                                                            | 114                                    |                                         |                       |
| Equipment Number                                             | Imber                                                                                            | 10                                     |                                         |                       |
| Recorded Ry                                                  |                                                                                                  | .l long                                |                                         |                       |
| Witnessed By                                                 |                                                                                                  | Greg Mackey                            | 99                                      |                       |
|                                                              |                                                                                                  |                                        |                                         |                       |