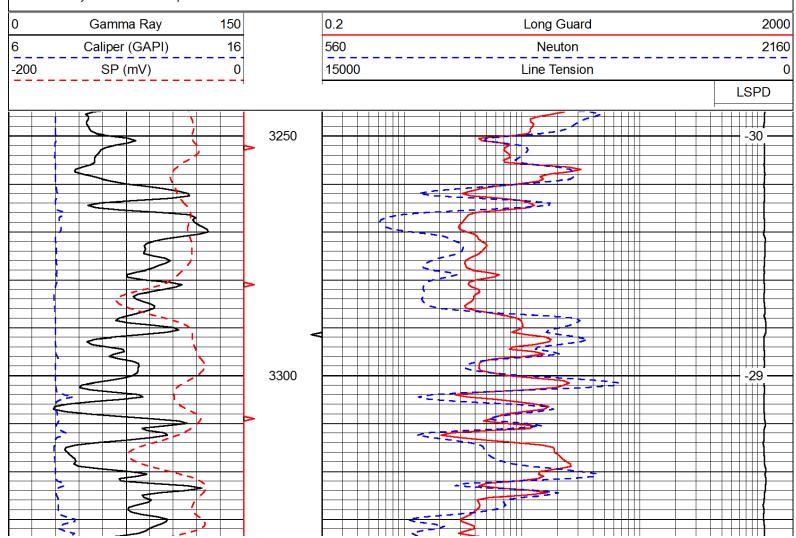

| LOG                                                          | G-TECH                                                                                           |                                        | Radiation Guard                         | Guard                 |
|--------------------------------------------------------------|--------------------------------------------------------------------------------------------------|----------------------------------------|-----------------------------------------|-----------------------|
| DIGITAL LOG                                                  |                                                                                                  | (785) 625-3858                         |                                         |                       |
| API No.                                                      | Company                                                                                          | Venture Re                             | Venture Resources, Inc.                 |                       |
| 00                                                           | Well                                                                                             | L-W Unit No. 1                         | 0. 1                                    |                       |
| 9-00-                                                        | Field                                                                                            |                                        |                                         |                       |
| 23,829                                                       | County                                                                                           | Graham                                 | State                                   | Kansas                |
| 15-065-;                                                     | Location                                                                                         | NW SE SW NE<br>2,644' FSL & 1,815' FEL | W NE<br>1,815' FEL                      | Other Se<br>Nor       |
|                                                              | Sec: 25                                                                                          | Twp: 6S                                | Rge: 22W                                | Eleva                 |
| Permanent Datum<br>Log Measured From<br>Drilling Measured Fr | Permanent Datum Ground Level Log Measured From Kelly Bushing Drilling Measured FromKelly Bushing | Level<br>Ishing 5<br>Ishing            | Elevation 2269<br>Ft. Above Perm. Datum | K.B. 227<br>D.F. 2269 |
| Date                                                         |                                                                                                  | 5/6/2012                               |                                         |                       |
| Run Number Depth Driller                                     |                                                                                                  | 3750                                   |                                         |                       |
| Depth Logger                                                 |                                                                                                  | 3749                                   |                                         |                       |
| Bottom Logged Interval                                       | d Interval                                                                                       | 3748                                   |                                         |                       |
| Casing Driller                                               | ŝ                                                                                                |                                        | 236                                     |                       |
| Casing Logger                                                | 7                                                                                                | 232                                    |                                         |                       |
| Bit Size                                                     |                                                                                                  | 7.875                                  |                                         |                       |
| Salinity,ppm CL                                              | Y                                                                                                | 1200                                   |                                         |                       |
| Density / Viscosity                                          | osity                                                                                            |                                        | 56                                      |                       |
| Source of Sample                                             | nple                                                                                             | Flowline                               | i                                       |                       |
| Rm @ Meas.                                                   | Temp                                                                                             | (A)                                    | 76                                      |                       |
| Rmc @ Meas.                                                  | . Temp                                                                                           |                                        | 76                                      |                       |
| Source of Rmf / Rmc                                          | f / Rmc                                                                                          | Charts                                 |                                         |                       |
| Operating Rig Time                                           | Time                                                                                             | 2 Hours                                | +                                       |                       |
| Max Rec. Temp.                                               | ηρ. F                                                                                            | 114                                    |                                         |                       |
| Equipment Number                                             | Imber                                                                                            | 10                                     |                                         |                       |
| Recorded Ry                                                  |                                                                                                  | .l long                                |                                         |                       |
| Witnessed By                                                 |                                                                                                  | Greg Mackey                            | 99                                      |                       |
|                                                              |                                                                                                  |                                        |                                         |                       |

Dataset Pathname: rag/ventrag Presentation Format: rag2in

<<< Fold Here >>>

Dataset Creation: Sun May 06 23:28:24 2012
Charted by: Depth in Feet scaled 1:600

Dataset Pathname: rag/ventrag Presentation Format: rag

Dataset Creation: Sun May 06 23:28:24 2012 Charted by: Depth in Feet scaled 1:240

| Ona  | птест Берит    | III reet scaled 1.240 |       |                 |
|------|----------------|-----------------------|-------|-----------------|
| 0    | Gamma Ray      | 150                   | 0.2   | Long Guard 2000 |
| 6    | Caliper (GAPI) | 16                    | 560   | Neuton 2160     |
| -200 | SP (mV)        | 0                     | 15000 | Line Tension 0  |
|      |                | ,                     |       | LSPD            |
|      |                | 1900                  |       | -34             |