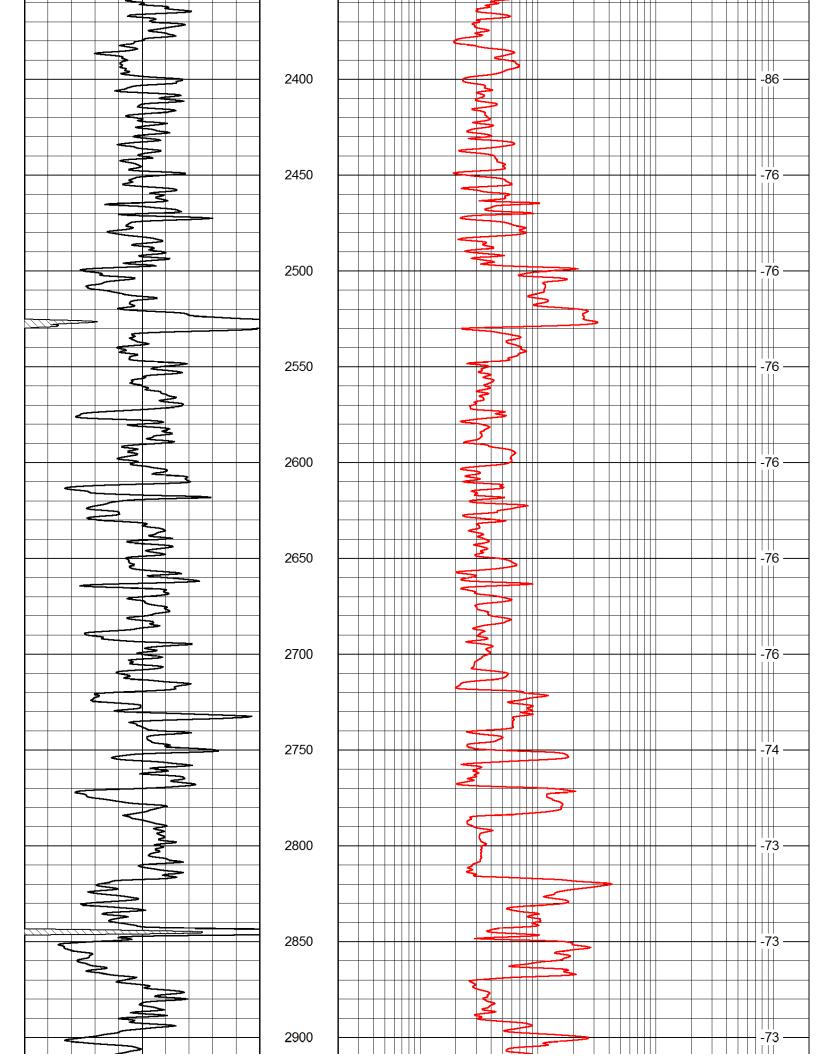

| LOG                                                          | G-TECH                                                                                           |                                        | Radiation Guard                         | Guard                 |
|--------------------------------------------------------------|--------------------------------------------------------------------------------------------------|----------------------------------------|-----------------------------------------|-----------------------|
| DIGITAL LOG                                                  |                                                                                                  | (785) 625-3858                         |                                         |                       |
| API No.                                                      | Company                                                                                          | Venture Re                             | Venture Resources, Inc.                 |                       |
| 00                                                           | Well                                                                                             | L-W Unit No. 1                         | 0. 1                                    |                       |
| 9-00-                                                        | Field                                                                                            |                                        |                                         |                       |
| 23,829                                                       | County                                                                                           | Graham                                 | State                                   | Kansas                |
| 15-065-;                                                     | Location                                                                                         | NW SE SW NE<br>2,644' FSL & 1,815' FEL | W NE<br>1,815' FEL                      | Other Se<br>Nor       |
|                                                              | Sec: 25                                                                                          | Twp: 6S                                | Rge: 22W                                | Eleva                 |
| Permanent Datum<br>Log Measured From<br>Drilling Measured Fr | Permanent Datum Ground Level Log Measured From Kelly Bushing Drilling Measured FromKelly Bushing | Level<br>Ishing 5<br>Ishing            | Elevation 2269<br>Ft. Above Perm. Datum | K.B. 227<br>D.F. 2269 |
| Date                                                         |                                                                                                  | 5/6/2012                               |                                         |                       |
| Run Number Depth Driller                                     |                                                                                                  | 3750                                   |                                         |                       |
| Depth Logger                                                 |                                                                                                  | 3749                                   |                                         |                       |
| Bottom Logged Interval                                       | d Interval                                                                                       | 3748                                   |                                         |                       |
| Casing Driller                                               | ŝ                                                                                                |                                        | 236                                     |                       |
| Casing Logger                                                | 7                                                                                                | 232                                    |                                         |                       |
| Bit Size                                                     |                                                                                                  | 7.875                                  |                                         |                       |
| Salinity,ppm CL                                              | Y                                                                                                | 1200                                   |                                         |                       |
| Density / Viscosity                                          | osity                                                                                            |                                        | 56                                      |                       |
| Source of Sample                                             | nple                                                                                             | Flowline                               | i                                       |                       |
| Rm @ Meas.                                                   | Temp                                                                                             | (A)                                    | 76                                      |                       |
| Rmc @ Meas.                                                  | . Temp                                                                                           |                                        | 76                                      |                       |
| Source of Rmf / Rmc                                          | f / Rmc                                                                                          | Charts                                 |                                         |                       |
| Operating Rig Time                                           | Time                                                                                             | 2 Hours                                | +                                       |                       |
| Max Rec. Temp.                                               | ηρ. F                                                                                            | 114                                    |                                         |                       |
| Equipment Number                                             | Imber                                                                                            | 10                                     |                                         |                       |
| Recorded Ry                                                  |                                                                                                  | .l long                                |                                         |                       |
| Witnessed By                                                 |                                                                                                  | Greg Mackey                            | 99                                      |                       |
|                                                              |                                                                                                  |                                        |                                         |                       |

Dataset Pathname: rag/ventrag Presentation Format: rag2in

<<< Fold Here >>>

Dataset Creation: Sun May 06 23:28:24 2012
Charted by: Depth in Feet scaled 1:600

Dataset Pathname: rag/ventrag Presentation Format: rag