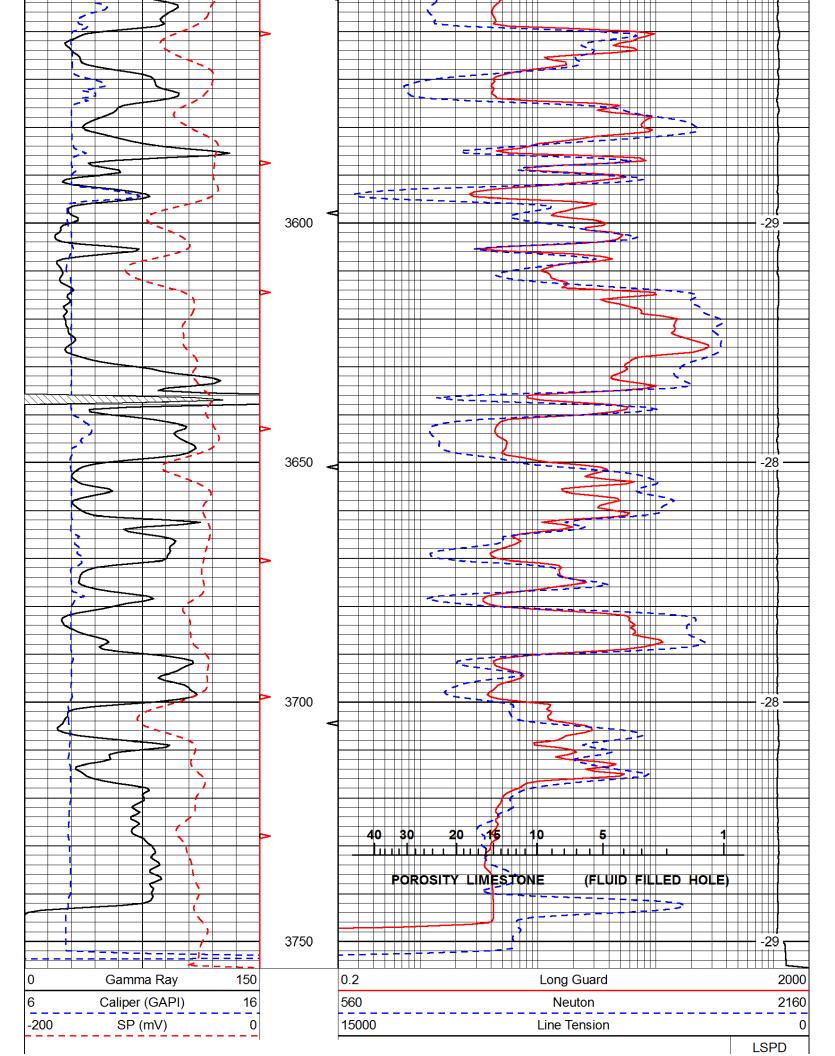

| LOG                                                          | G-TECH                                                                                           |                                        | Radiation Guard                         | Guard                 |
|--------------------------------------------------------------|--------------------------------------------------------------------------------------------------|----------------------------------------|-----------------------------------------|-----------------------|
| DIGITAL LOG                                                  |                                                                                                  | (785) 625-3858                         |                                         |                       |
| API No.                                                      | Company                                                                                          | Venture Re                             | Venture Resources, Inc.                 |                       |
| 00                                                           | Well                                                                                             | L-W Unit No. 1                         | 0. 1                                    |                       |
| 9-00-                                                        | Field                                                                                            |                                        |                                         |                       |
| 23,829                                                       | County                                                                                           | Graham                                 | State                                   | Kansas                |
| 15-065-;                                                     | Location                                                                                         | NW SE SW NE<br>2,644' FSL & 1,815' FEL | W NE<br>1,815' FEL                      | Other Se<br>Nor       |
|                                                              | Sec: 25                                                                                          | Twp: 6S                                | Rge: 22W                                | Eleva                 |
| Permanent Datum<br>Log Measured From<br>Drilling Measured Fr | Permanent Datum Ground Level Log Measured From Kelly Bushing Drilling Measured FromKelly Bushing | Level<br>Ishing 5<br>Ishing            | Elevation 2269<br>Ft. Above Perm. Datum | K.B. 227<br>D.F. 2269 |
| Date                                                         |                                                                                                  | 5/6/2012                               |                                         |                       |
| Run Number Depth Driller                                     |                                                                                                  | 3750                                   |                                         |                       |
| Depth Logger                                                 |                                                                                                  | 3749                                   |                                         |                       |
| Bottom Logged Interval                                       | d Interval                                                                                       | 3748                                   |                                         |                       |
| Casing Driller                                               | ŝ                                                                                                |                                        | 236                                     |                       |
| Casing Logger                                                | 7                                                                                                | 232                                    |                                         |                       |
| Bit Size                                                     |                                                                                                  | 7.875                                  |                                         |                       |
| Salinity,ppm CL                                              | Y                                                                                                | 1200                                   |                                         |                       |
| Density / Viscosity                                          | osity                                                                                            |                                        | 56                                      |                       |
| Source of Sample                                             | nple                                                                                             | Flowline                               | i                                       |                       |
| Rm @ Meas.                                                   | Temp                                                                                             | (A)                                    | 76                                      |                       |
| Rmc @ Meas.                                                  | . Temp                                                                                           |                                        | 76                                      |                       |
| Source of Rmf / Rmc                                          | f / Rmc                                                                                          | Charts                                 |                                         |                       |
| Operating Rig Time                                           | Time                                                                                             | 2 Hours                                | +                                       |                       |
| Max Rec. Temp.                                               | ηρ. F                                                                                            | 114                                    |                                         |                       |
| Equipment Number                                             | Imber                                                                                            | 10                                     |                                         |                       |
| Recorded Ry                                                  |                                                                                                  | .l long                                |                                         |                       |
| Witnessed By                                                 |                                                                                                  | Greg Mackey                            | 99                                      |                       |
|                                                              |                                                                                                  |                                        |                                         |                       |

Dataset Pathname: rag/ventrag Presentation Format: rag2in

<<< Fold Here >>>

Dataset Creation: Sun May 06 23:28:24 2012
Charted by: Depth in Feet scaled 1:600

Dataset Pathname: rag/ventrag Presentation Format: rag

Dataset Creation: Sun May 06 23:28:24 2012 Charted by: Depth in Feet scaled 1:240

| Ona  | птест Берит    | III reet scaled 1.240 |       |                 |
|------|----------------|-----------------------|-------|-----------------|
| 0    | Gamma Ray      | 150                   | 0.2   | Long Guard 2000 |
| 6    | Caliper (GAPI) | 16                    | 560   | Neuton 2160     |
| -200 | SP (mV)        | 0                     | 15000 | Line Tension 0  |
|      |                | ,                     |       | LSPD            |
|      |                | 1900                  |       | -34             |