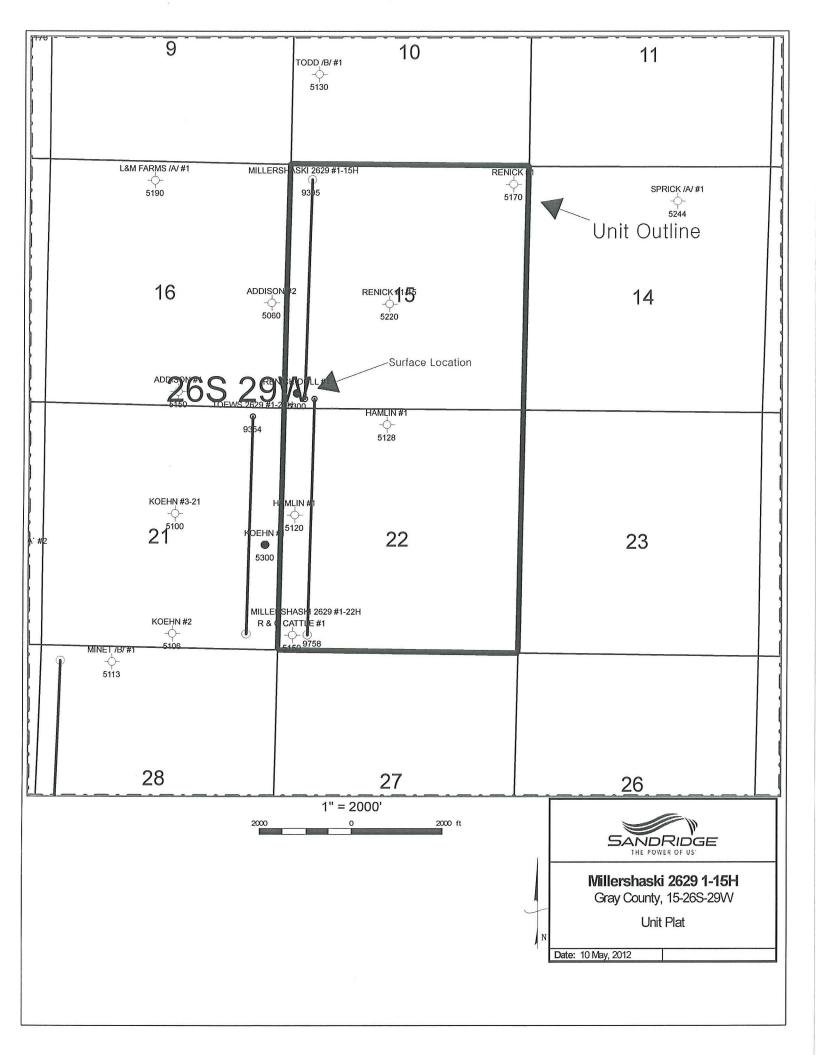

er in which you are using the depicted plat by identifying section lines, i.e. 1 section, 1 section with 8 surrounding sections, 4 sections, etc.
- 2. The distance of the proposed drilling location from the south / north and east / west outside section lines.
- 3. The distance to the nearest lease or unit boundary line (in footage).
- 4. If proposed location is located within a prorated or spaced field a certificate of acreage attribution plat must be attached: (C0-7 for oil wells; CG-8 for gas wells).
- 5. The predicted locations of lease roads, tank batteries, pipelines, and electrical lines.

# Millershaski 2629 1-15H

# **Gray County, KS**

Unit Description: All of sections 15 and 22-26S-29W

# Surface Owner:

M-6 Farms, Inc.

c/o Donald Millershaski

17402 11 Road

Ingalls, KS 67853





May 11, 2012

M-6 Farms, Inc. c/o Donald Millershaski 17402 11 Road Ingalls, KS 67853

Re: KSONA-1 NOTIFICATION

Please find attached a draft copy of Intent to Drill currently pending with the KCC for approval. We plan to drill the Millershaski 2629 1-15H well located in Gray County, Kansas, and you are listed as current surface owner.

This notice is being provided pursuant to the Kansas Surface Owner Notice Ace (House Bill 2032). If you have any questions, please contact us.

Sincerely,

Tiffany Golay

Regulatory Technician SandRidge Energy

Foffany Holay

123 Robert S Kerr Avenue Oklahoma City, OK 73102

T: 405.429.6543

E: tiffany.golay@sandridgeenergy.com

/file

Attach.

Conservation Division Finney State Office Building 130 S. Market, Rm. 2078 Wichita, KS 67202-3802



Phone: 31