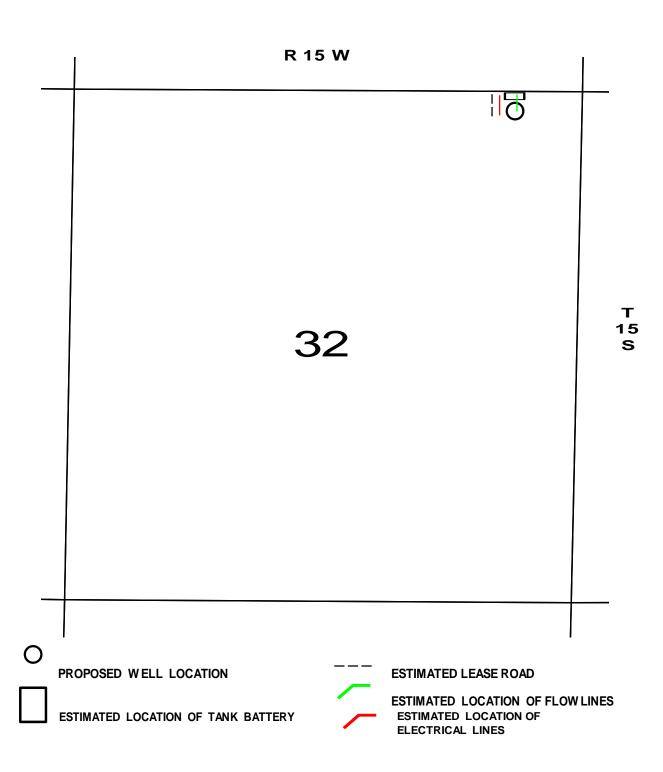

Well will not be drilled or Permit Expired Date: \_

Signature of Operator or Agent:

| For KCC Use:    |  |
|-----------------|--|
| Effective Date: |  |
| District #      |  |
| SGA? Yes No     |  |

# KANSAS CORPORATION COMMISSION OIL & GAS CONSERVATION DIVISION

1080936

Form C-1

March 2010

Form must be Typed

Form must be Signed

All blanks must be Filled