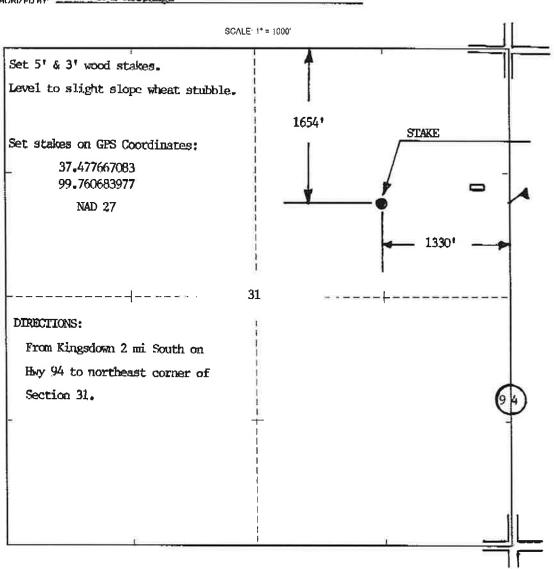

# BOX 8604 - PRATT, KS 67124 (620) 672-6491

OIL FIELD SURVEYORS

511122 INVOICE NO

| VINCENT OIL CORP | ORATION |     |     | 1-31  | White            |  |
|------------------|---------|-----|-----|-------|------------------|--|
| OP               | RATOR   |     |     | NO    | FARM             |  |
| Ford             | 31_     | 29s | 22w | 16541 | FNL & 1330' FEI. |  |
| COUNTY           | 8       | т_  | R   |       | LOCATION         |  |

ELEVATION. 24761 CP

VINCENT OIL CORPORATION 155 N Market St., Ste 700 Wichita, KS 67202

AUTHORIZED BY: M. L. Korphage

DATE STAKED 05/11/2012