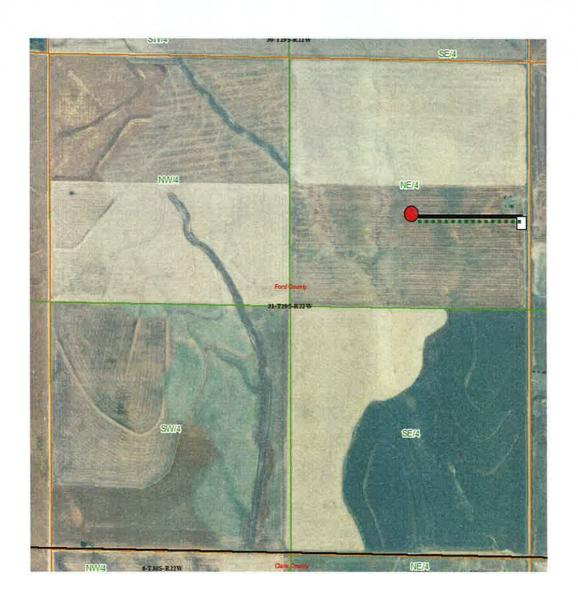

Lease Rd

Lead line

**Electrical Line** 

Tank Battery

Vincent Oil Corporation
Location Plat: White #1-31
Preliminary Non-Binding Estimate for:
Lease Road, Lead line, Tank Battery and
Electrical line

# BOX 8604 - PRATT, KS 67124 (620) 672-6491

OIL FIELD SURVEYORS

511122 INVOICE NO

| VINCENT OIL CORP | ORATION |     |     | 1-31  | White            |  |
|------------------|---------|-----|-----|-------|------------------|--|
| OP               | RATOR   |     |     | NO    | FARM             |  |
| Ford             | 31_     | 29s | 22w | 16541 | FNL & 1330' FEI. |  |
| COUNTY           | 8       | т_  | R   |       | LOCATION         |  |

ELEVATION. 24761 CP

VINCENT OIL CORPORATION 155 N Market St., Ste 700 Wichita, KS 67202

AUTHORIZED BY: M. L. Korphage

DATE STAKED 05/11/2012