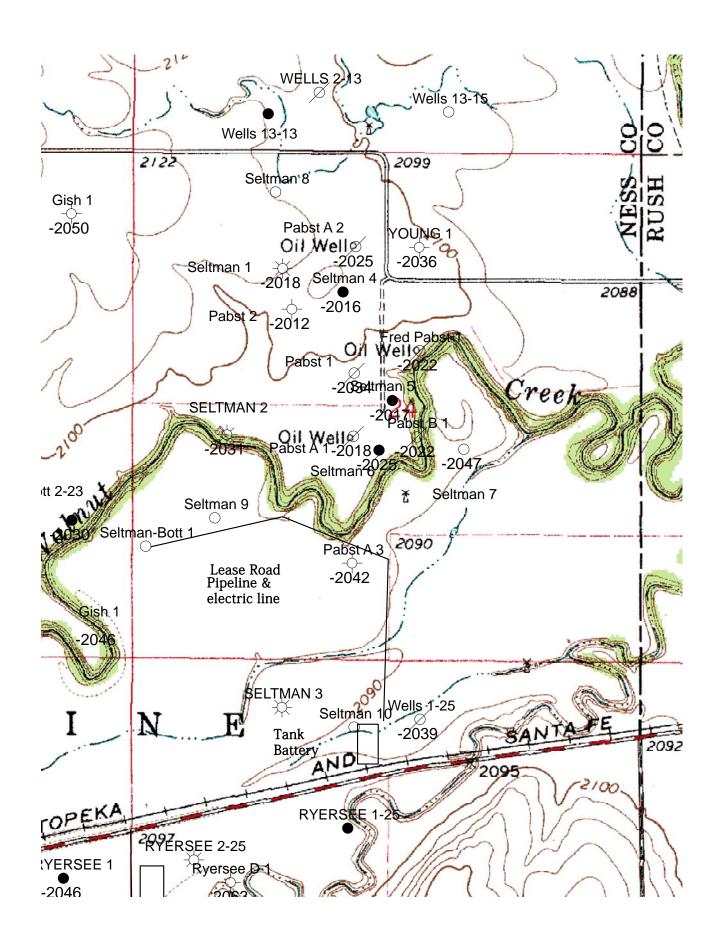

Well will not be drilled or Permit Expired Date: \_

Signature of Operator or Agent:

| For KCC    | Use:   |  |
|------------|--------|--|
| Effective  | Date:  |  |
| District # |        |  |
| SGA?       | Yes No |  |