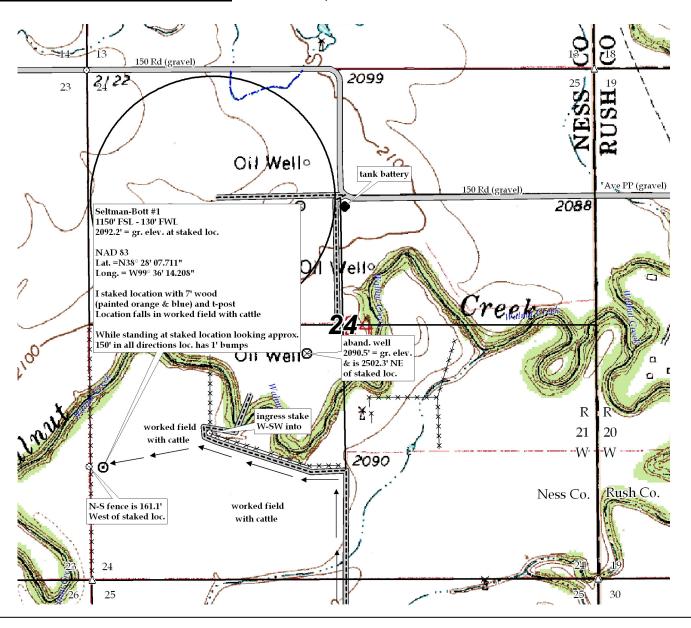

Well will not be drilled or Permit Expired Date: \_

Signature of Operator or Agent:

| For KCC    | Use:   |  |
|------------|--------|--|
| Effective  | Date:  |  |
| District # |        |  |
| SGA?       | Yes No |  |

## KANSAS CORPORATION COMMISSION OIL & GAS CONSERVATION DIVISION

Form C-1 March 2010 Form must be Typed Form must be Signed All blanks must be Filled