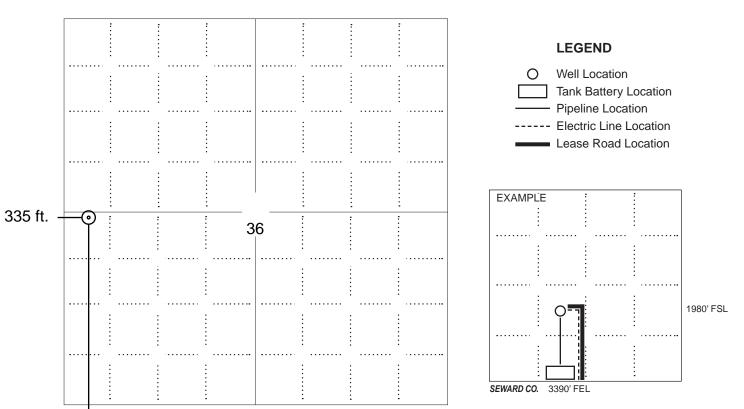

Well will not be drilled or Permit Expired Date: \_

Signature of Operator or Agent:

| For KCC Use:    |  |
|-----------------|--|
| Effective Date: |  |
| District #      |  |
| SGA? Yes No     |  |