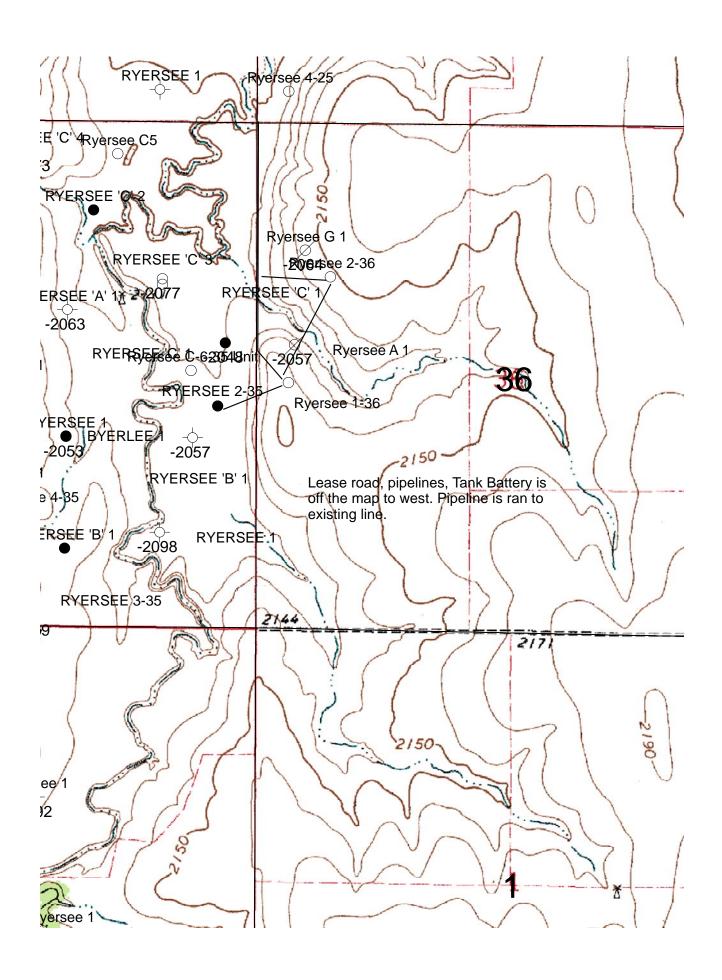

Well will not be drilled or Permit Expired Date: \_

Signature of Operator or Agent:

| For KCC Use:    |  |
|-----------------|--|
| Effective Date: |  |
| District #      |  |
| SGA? Yes No     |  |