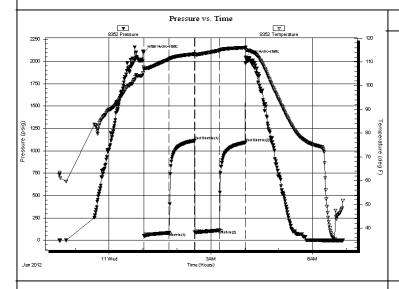

# Tops

| Name             | Тор  | Datum |
|------------------|------|-------|
| Anhydrite        | 1379 | 797   |
| Chase            | 2253 | -77   |
| Heebner          | 3620 | -1444 |
| Lansing          | 3665 | -1489 |
| Base Kansas City | 3984 | -1808 |
| Pawnee           | 4076 | -1900 |
| Ft. Scott        | 4134 | -1958 |
| Cherokee         | 4148 | -1972 |
| Mississippian    | 4224 | -2048 |
| TD               | 4234 | -2058 |