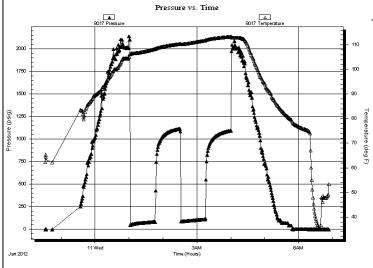

# Tops

| Name             | Тор  | Datum |
|------------------|------|-------|
| Anhydrite        | 1379 | 797   |
| Chase            | 2253 | -77   |
| Heebner          | 3620 | -1444 |
| Lansing          | 3665 | -1489 |
| Base Kansas City | 3984 | -1808 |
| Pawnee           | 4076 | -1900 |
| Ft. Scott        | 4134 | -1958 |
| Cherokee         | 4148 | -1972 |
| Mississippian    | 4224 | -2048 |
| TD               | 4234 | -2058 |