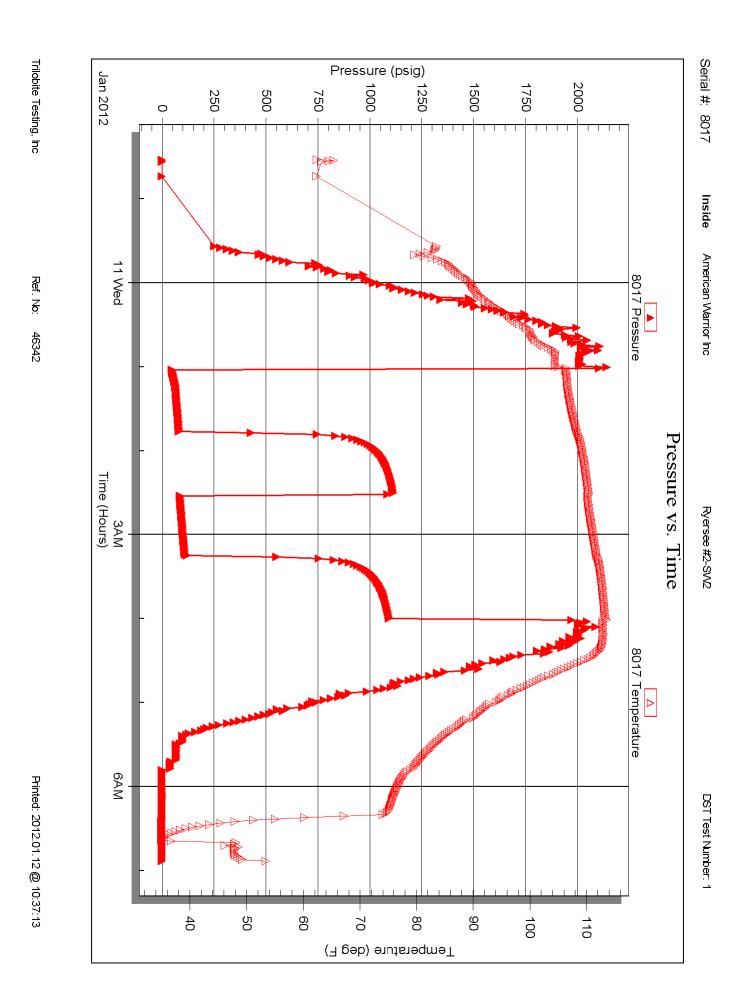

# Tops

| Name             | Тор  | Datum |
|------------------|------|-------|
| Anhydrite        | 1379 | 797   |
| Chase            | 2253 | -77   |
| Heebner          | 3620 | -1444 |
| Lansing          | 3665 | -1489 |
| Base Kansas City | 3984 | -1808 |
| Pawnee           | 4076 | -1900 |
| Ft. Scott        | 4134 | -1958 |
| Cherokee         | 4148 | -1972 |
| Mississippian    | 4224 | -2048 |
| TD               | 4234 | -2058 |