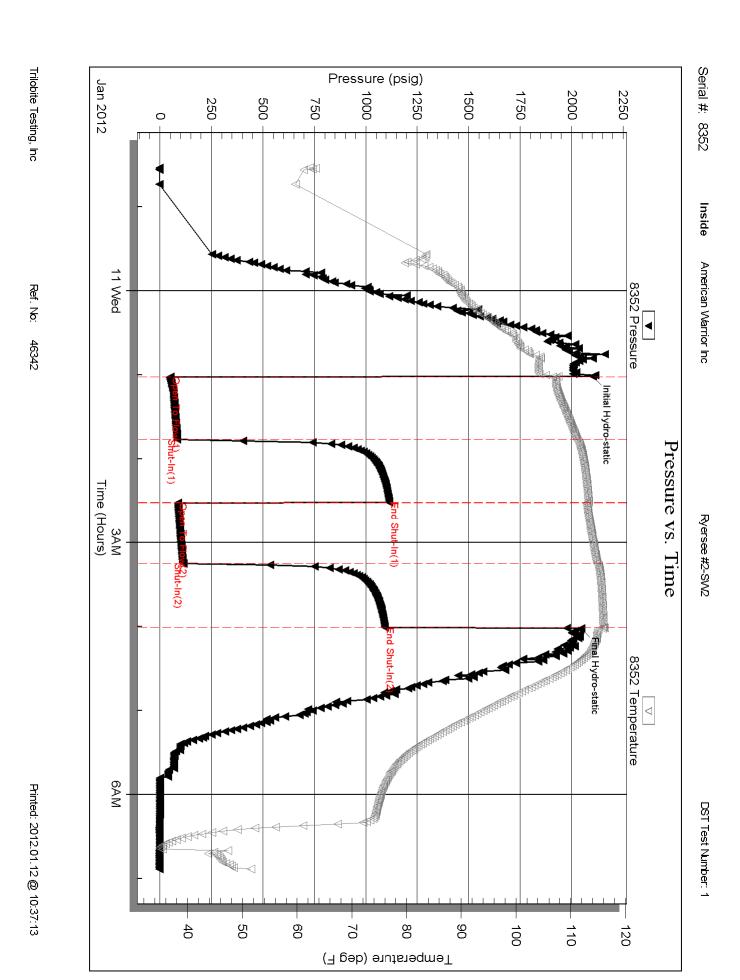

# Tops

| Name             | Тор  | Datum |
|------------------|------|-------|
| Anhydrite        | 1379 | 797   |
| Chase            | 2253 | -77   |
| Heebner          | 3620 | -1444 |
| Lansing          | 3665 | -1489 |
| Base Kansas City | 3984 | -1808 |
| Pawnee           | 4076 | -1900 |
| Ft. Scott        | 4134 | -1958 |
| Cherokee         | 4148 | -1972 |
| Mississippian    | 4224 | -2048 |
| TD               | 4234 | -2058 |