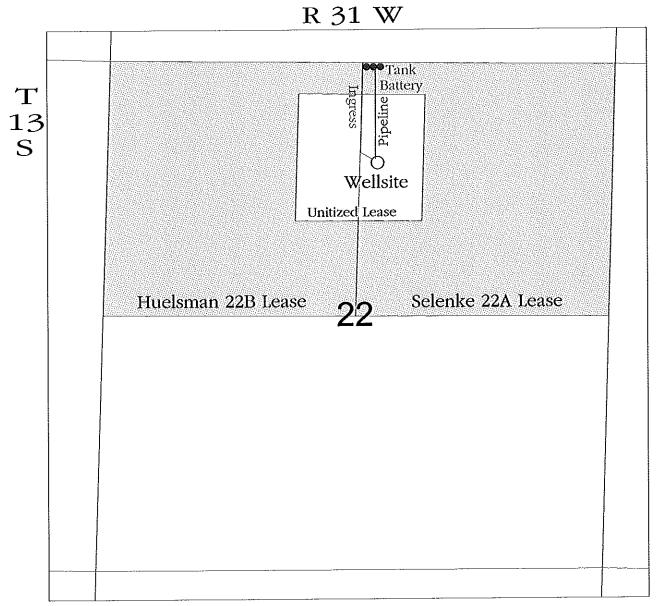

|
| Submitted Electronically                                                                                                                                                                                                                                                                                                                                                                                          |                                                                                                                                                                                                                                  |

#### KANSAS SURFACE OWNER NOTIFICATION ACT



SCALE = 1:12,000 GOVE COUNTY, KANSAS

## - (Producer's Special) (PAID-UP) FORM 88

63U (Rev. 1993)

24th

AGREEMENT, Made and entered into the

A. Huelsman

and between Robert

| Reorder No. 18 No. 199.115 No. |  |
|------------------------------------------------------------------------------------------------------------------------------------------------------------------------------------------------------------------------------------------------------------------------------------------------------------------------------------------------------------------------------------------------------------------------------------------------------------------------------------------------------------------------------------------------------------------------------------------------------