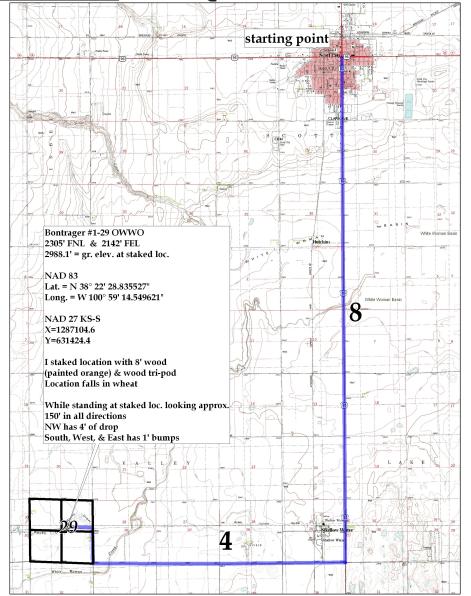

#### **Cholla Production, LLC**

Scott County, KS

COUNTY

OPERATOR

n053012-f

29 19s 33w Sec. Twp. Rng. **Bontrager #1 29 OWWO** 

LEASE NAME

2305' FNL - 2142' FEL

LOCATION SPOT

SCALE: N/A

DATE STAKED: May 29<sup>th</sup>, 2012

MEASURED BY: Burt W.

DRAWN BY: Luke R.

AUTHORIZED BY: Bill G.

This drawing does not constitute a monumented survey or a land survey plat.

This drawing is for construction purposes only.

GR. ELEVATION: 2988.1'

**Directions:** Starting from the center of Scott City, KS at the intersections of Hwy 96 & Hwy 83 – Now go 8 miles South on Hwy 83 – Now go 4 miles West on Rd 70 to SE corner of section 29-19s-33w – Now go 0.6 mile North on Hereford Rd to ingress stake West into – Now go 2142' West through wheat into staked location.

Final ingress must be verified by land owner or Operator.