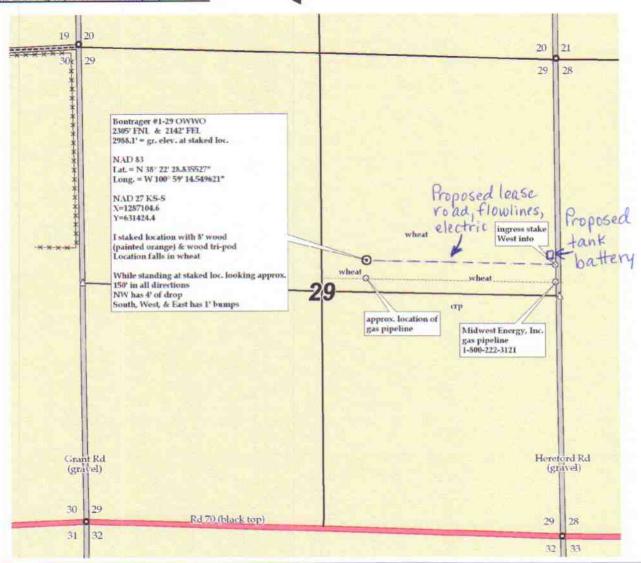

#### **Cholla Production, LLC**

Scott County, KS

COUNTY

OPERATOR

n053012-f

29 19s 33w Sec. Twp. Rng. **Bontrager #1 29 OWWO** 

LEASE NAME

2305' FNL - 2142' FEL

LOCATION SPOT

SCALE: N/A

DATE STAKED: May 29<sup>th</sup>, 2012

MEASURED BY: Burt W.

DRAWN BY: Luke R.

AUTHORIZED BY: Bill G.

This drawing does not constitute a monumented survey or a land survey plat.

This drawing is for construction purposes only.

GR. ELEVATION: 2988.1'

**Directions:** Starting from the center of Scott City, KS at the intersections of Hwy 96 & Hwy 83 – Now go 8 miles South on Hwy 83 – Now go 4 miles West on Rd 70 to SE corner of section 29-19s-33w – Now go 0.6 mile North on Hereford Rd to ingress stake West into – Now go 2142' West through wheat into staked location.

Final ingress must be verified by land owner or Operator.