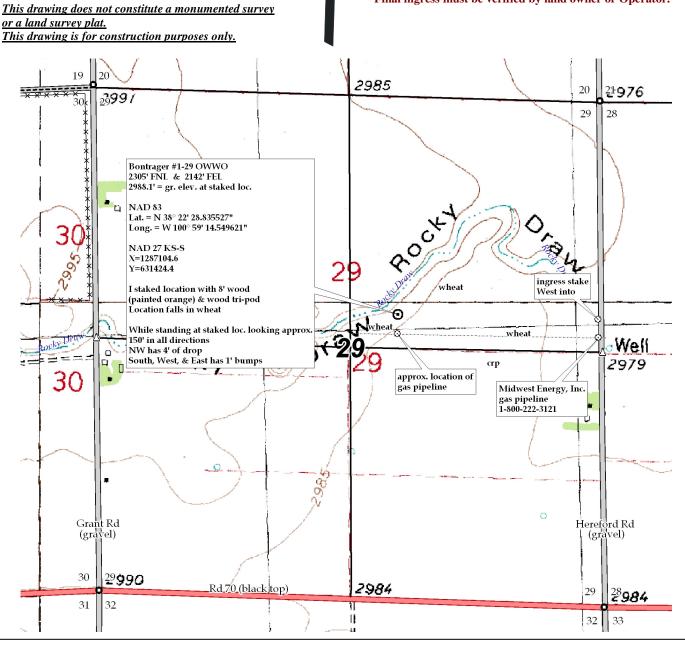

#### **Cholla Production, LLC**

Scott County, KS

COUNTY

OPERATOR

n053012-f

29 19s 33w Sec. Twp. Rng. **Bontrager #1 29 OWWO** 

LEASE NAME

2305' FNL - 2142' FEL

LOCATION SPOT

SCALE: N/A

DATE STAKED: May 29<sup>th</sup>, 2012

MEASURED BY: Burt W.

DRAWN BY: Luke R.

AUTHORIZED BY: Bill G.

This drawing does not constitute a monumented survey or a land survey plat.

This drawing is for construction purposes only.

GR. ELEVATION: 2988.1'

**Directions:** Starting from the center of Scott City, KS at the intersections of Hwy 96 & Hwy 83 – Now go 8 miles South on Hwy 83 – Now go 4 miles West on Rd 70 to SE corner of section 29-19s-33w – Now go 0.6 mile North on Hereford Rd to ingress stake West into – Now go 2142' West through wheat into staked location.

Final ingress must be verified by land owner or Operator.