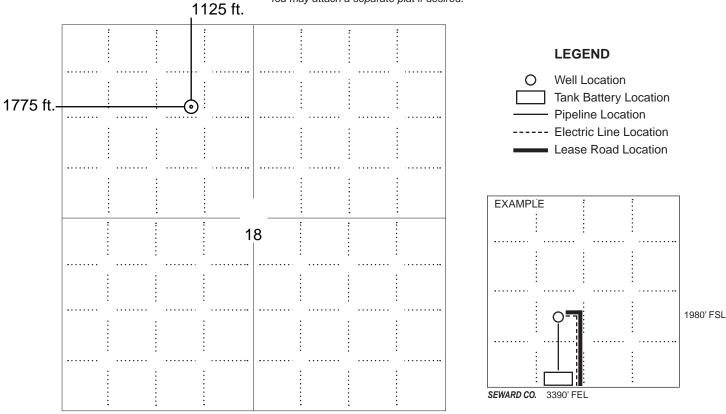

## IN ALL CASES PLOT THE INTENDED WELL ON THE PLAT BELOW

In all cases, please fully complete this side of the form. Include items 1 through 5 at the bottom of this page.

| Operator:                                                            | Location of Well: County:                                          |
|----------------------------------------------------------------------|--------------------------------------------------------------------|
| Lease:                                                               | feet from N / S Line of Section                                    |
| Well Number:                                                         | feet from E / W Line of Section                                    |
| Field:                                                               | Sec Twp S. R E 📃 W                                                 |
| Number of Acres attributable to well:<br>QTR/QTR/QTR/QTR of acreage: | Is Section: Regular or Irregular                                   |
|                                                                      | If Section is Irregular, locate well from nearest corner boundary. |
|                                                                      | Section corner used: NE NW SE SW                                   |

PLAT

Show location of the well. Show footage to the nearest lease or unit boundary line. Show the predicted locations of lease roads, tank batteries, pipelines and electrical lines, as required by the Kansas Surface Owner Notice Act (House Bill 2032). You may attach a separate plat if desired.

NOTE: In all cases locate the spot of the proposed drilling locaton.

### In plotting the proposed location of the well, you must show:

- 1. The manner in which you are using the depicted plat by identifying section lines, i.e. 1 section, 1 section with 8 surrounding sections, 4 sections, etc.
- 2. The distance of the proposed drilling location from the south / north and east / west outside section lines.
- 3. The distance to the nearest lease or unit boundary line (in footage).
- 4. If proposed location is located within a prorated or spaced field a certificate of acreage attribution plat must be attached: (C0-7 for oil wells; CG-8 for gas wells).
- 5. The predicted locations of lease roads, tank batteries, pipelines, and electrical lines.

RE: Boger #C 2 Well 1125 feet from North Line & 1775 feet from West Line Section 18-27S-21W Ford County, Kansas

Dear Mr. & Mrs. Powers: Prior to issuing a permit to drill, the Kansas Corporation Commission is requiring the property owner be notified. The Operator of the captioned well is: