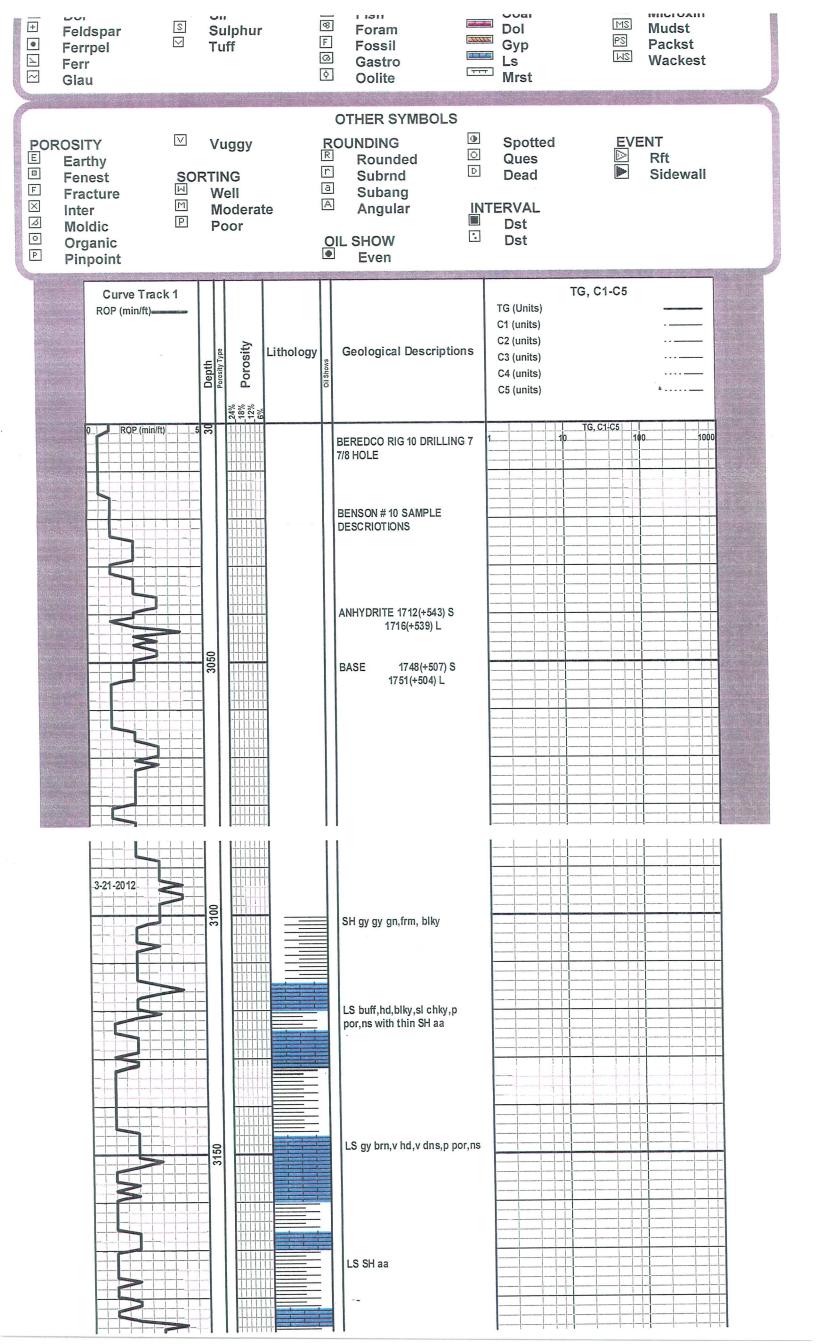

#### Tops

| Name             | Тор  | Datum |
|------------------|------|-------|
| Anhydrite        | 1716 | +539  |
| Anhydrite (base) | 1751 | +504  |
| Topeka           | 3194 | -939  |
| 35' Topeka       | 3222 | -967  |
| Heebner          | 3399 | -1144 |
| Toronto          | 3423 | -1168 |
| Lansing A        | 3438 | -1183 |
| Lansing B        | 3478 | -1223 |
| Lansing C        | 3494 | -1239 |
| Lansing E        | 3512 | -1257 |
| Lansing F        | 3521 | -1266 |
| Lansing G        | 3532 | -1277 |
| Lansing H        | 3570 | -1315 |
| Lansing I        | 3592 | -1337 |
| Lansing K        | 3624 | -1369 |
| Marmaton         | 3682 | -1427 |
| Arbuckle         | 3730 | -1475 |