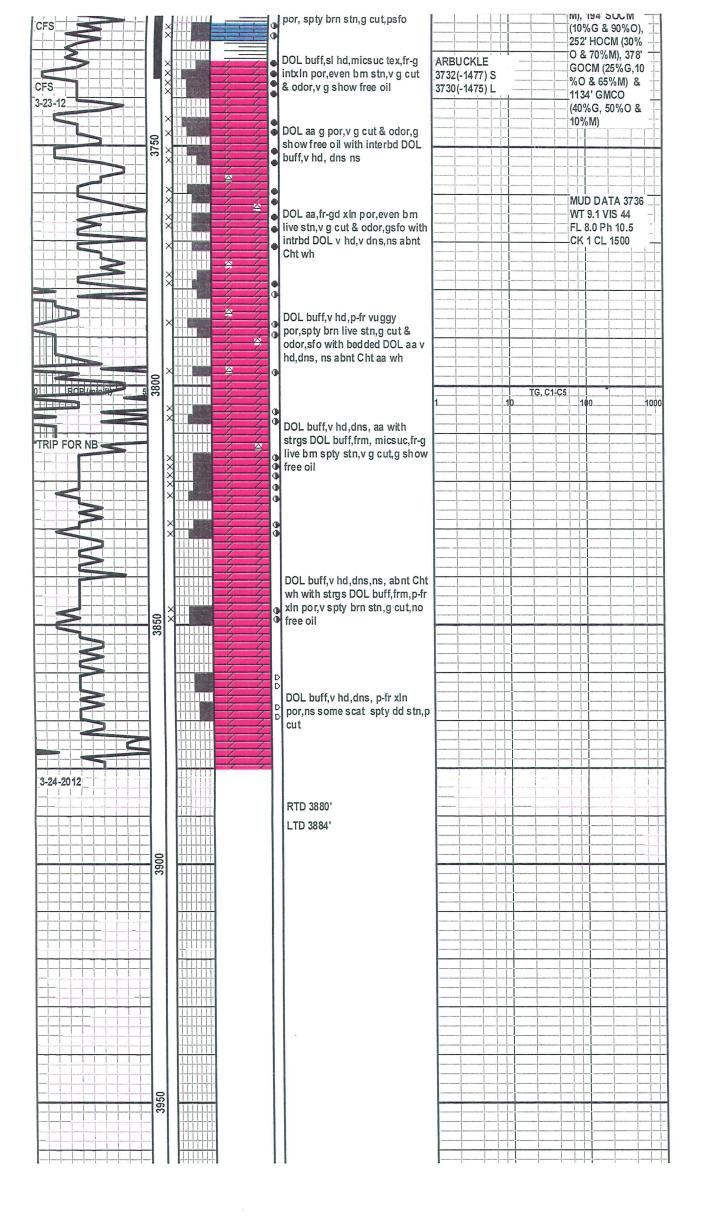

#### Tops

| Name             | Тор  | Datum |
|------------------|------|-------|
| Anhydrite        | 1716 | +539  |
| Anhydrite (base) | 1751 | +504  |
| Topeka           | 3194 | -939  |
| 35' Topeka       | 3222 | -967  |
| Heebner          | 3399 | -1144 |
| Toronto          | 3423 | -1168 |
| Lansing A        | 3438 | -1183 |
| Lansing B        | 3478 | -1223 |
| Lansing C        | 3494 | -1239 |
| Lansing E        | 3512 | -1257 |
| Lansing F        | 3521 | -1266 |
| Lansing G        | 3532 | -1277 |
| Lansing H        | 3570 | -1315 |
| Lansing I        | 3592 | -1337 |
| Lansing K        | 3624 | -1369 |
| Marmaton         | 3682 | -1427 |
| Arbuckle         | 3730 | -1475 |