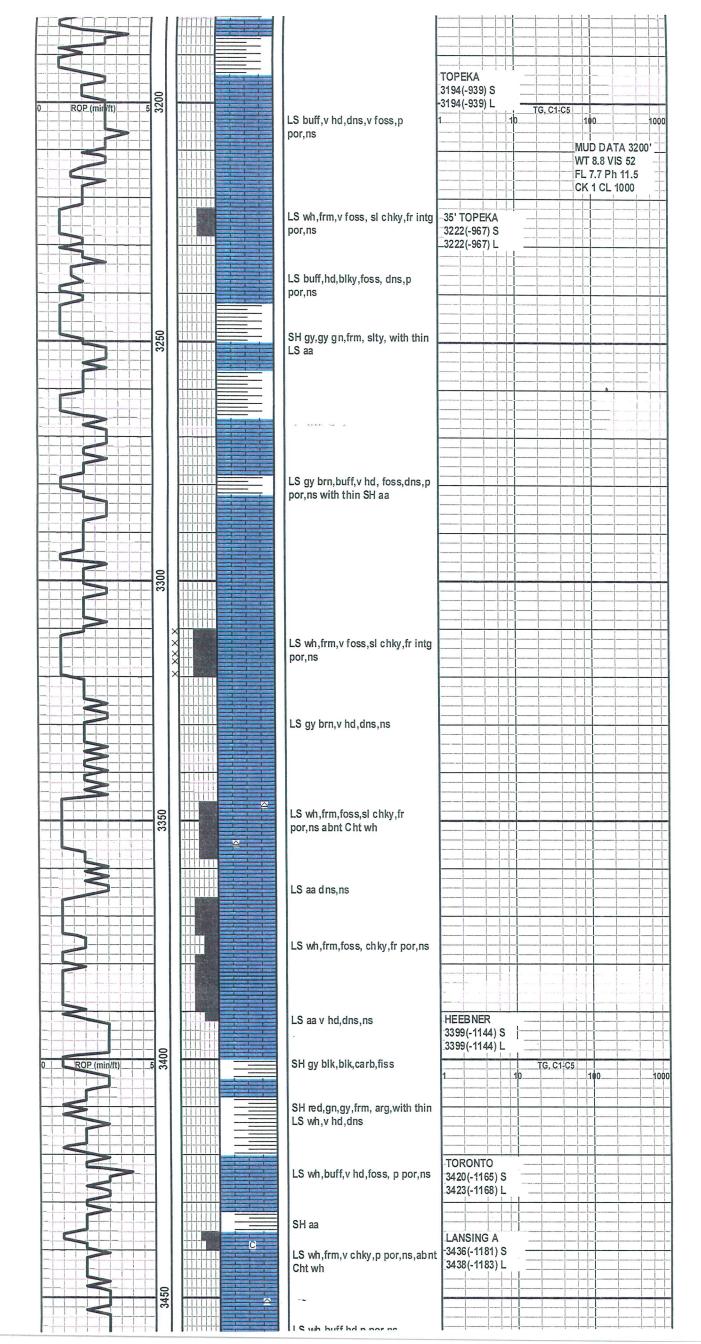

#### Tops

| Name             | Тор  | Datum |
|------------------|------|-------|
| Anhydrite        | 1716 | +539  |
| Anhydrite (base) | 1751 | +504  |
| Topeka           | 3194 | -939  |
| 35' Topeka       | 3222 | -967  |
| Heebner          | 3399 | -1144 |
| Toronto          | 3423 | -1168 |
| Lansing A        | 3438 | -1183 |
| Lansing B        | 3478 | -1223 |
| Lansing C        | 3494 | -1239 |
| Lansing E        | 3512 | -1257 |
| Lansing F        | 3521 | -1266 |
| Lansing G        | 3532 | -1277 |
| Lansing H        | 3570 | -1315 |
| Lansing I        | 3592 | -1337 |
| Lansing K        | 3624 | -1369 |
| Marmaton         | 3682 | -1427 |
| Arbuckle         | 3730 | -1475 |