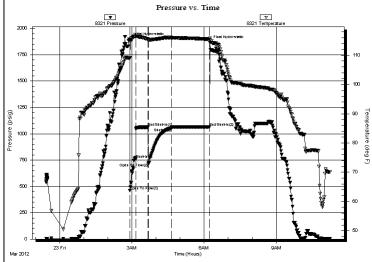

Page Two

| Operator Name:                            |                                                              |                                                                                   | Lease Name:                        |                   |                      | Well #:                           |                               |
|-------------------------------------------|--------------------------------------------------------------|-----------------------------------------------------------------------------------|------------------------------------|-------------------|----------------------|-----------------------------------|-------------------------------|
| Sec Twp                                   | S. R                                                         | East West                                                                         | County:                            |                   |                      |                                   |                               |
| open and closed, flow                     | ring and shut-in pressu                                      | ormations penetrated. D<br>res, whether shut-in pre<br>ith final chart(s). Attach | ssure reached stati                | c level, hydrosta | tic pressures, bott  |                                   |                               |
|                                           |                                                              | tain Geophysical Data a<br>r newer AND an image f                                 |                                    | gs must be ema    | iled to kcc-well-lo  | gs@kcc.ks.gov                     | v. Digital electronic log     |
| Drill Stem Tests Taker (Attach Additional |                                                              | Yes No                                                                            |                                    |                   | on (Top), Depth an   |                                   | Sample                        |
| Samples Sent to Geo                       | logical Survey                                               | ☐ Yes ☐ No                                                                        | Nam                                | 9                 |                      | Тор                               | Datum                         |
| Cores Taken<br>Electric Log Run           |                                                              | Yes No                                                                            |                                    |                   |                      |                                   |                               |
| List All E. Logs Run:                     |                                                              |                                                                                   |                                    |                   |                      |                                   |                               |
|                                           |                                                              |                                                                                   |                                    |                   |                      |                                   |                               |
|                                           |                                                              | CASING Report all strings set-c                                                   | RECORD Ne conductor, surface, inte |                   | ion, etc.            |                                   |                               |
| Purpose of String                         | Size Hole<br>Drilled                                         | Size Casing<br>Set (In O.D.)                                                      | Weight<br>Lbs. / Ft.               | Setting<br>Depth  | Type of Cement       | # Sacks<br>Used                   | Type and Percent<br>Additives |
|                                           |                                                              |                                                                                   |                                    |                   |                      |                                   |                               |
|                                           |                                                              |                                                                                   |                                    |                   |                      |                                   |                               |
|                                           |                                                              |                                                                                   |                                    |                   |                      |                                   |                               |
|                                           |                                                              |                                                                                   |                                    |                   |                      |                                   |                               |
|                                           |                                                              | ADDITIONAL                                                                        | CEMENTING / SQU                    | EEZE RECORD       |                      |                                   |                               |
| Purpose: Perforate                        | Depth<br>Top Bottom                                          | Type of Cement                                                                    | # Sacks Used                       |                   | Type and P           | ercent Additives                  |                               |
| Protect Casing Plug Back TD               |                                                              |                                                                                   |                                    |                   |                      |                                   |                               |
| Plug Off Zone                             |                                                              |                                                                                   |                                    |                   |                      |                                   |                               |
|                                           |                                                              |                                                                                   |                                    |                   |                      |                                   |                               |
|                                           | ulic fracturing treatment or<br>otal base fluid of the hydra | n this well?<br>aulic fracturing treatment ex                                     | ceed 350.000 gallons               | Yes<br>?      Yes |                      | p questions 2 an<br>p question 3) | d 3)                          |
|                                           | · ·                                                          | submitted to the chemical of                                                      | _                                  | Yes               |                      | out Page Three                    | of the ACO-1)                 |
| Shoto Par Foot                            | PERFORATIO                                                   | N RECORD - Bridge Plug                                                            | s Set/Type                         | Acid, Fra         | cture, Shot, Cement  | Squeeze Record                    | i                             |
| Shots Per Foot                            | Specify Fo                                                   | ootage of Each Interval Perf                                                      | orated                             | (AI               | mount and Kind of Ma | terial Used)                      | Depth                         |
|                                           |                                                              |                                                                                   |                                    |                   |                      |                                   |                               |
|                                           |                                                              |                                                                                   |                                    |                   |                      |                                   |                               |
|                                           |                                                              |                                                                                   |                                    |                   |                      |                                   |                               |
|                                           |                                                              |                                                                                   |                                    |                   |                      |                                   |                               |
|                                           |                                                              |                                                                                   |                                    |                   |                      |                                   |                               |
| TUBING RECORD:                            | Size:                                                        | Set At:                                                                           | Packer At:                         | Liner Run:        |                      |                                   |                               |
|                                           |                                                              |                                                                                   |                                    |                   | Yes No               |                                   |                               |
| Date of First, Resumed                    | Production, SWD or ENH                                       | R. Producing Meth                                                                 |                                    | Gas Lift C        | Other (Explain)      |                                   |                               |
| Estimated Production<br>Per 24 Hours      | Oil B                                                        |                                                                                   | Mcf Wate                           |                   |                      | as-Oil Ratio                      | Gravity                       |
| DISPOSITIO                                | ON OF GAS:                                                   | N.                                                                                | METHOD OF COMPLE                   | TION:             |                      | PRODUCTIO                         | ON INTERVAL:                  |
| Vented Sold                               |                                                              | Open Hole                                                                         | Perf. Dually                       | Comp. Cor         | nmingled             |                                   |                               |
|                                           | bmit ACO-18.)                                                | Other (Specify)                                                                   | (Submit A                          | ACO-5) (Sub       | mit ACO-4)           |                                   |                               |