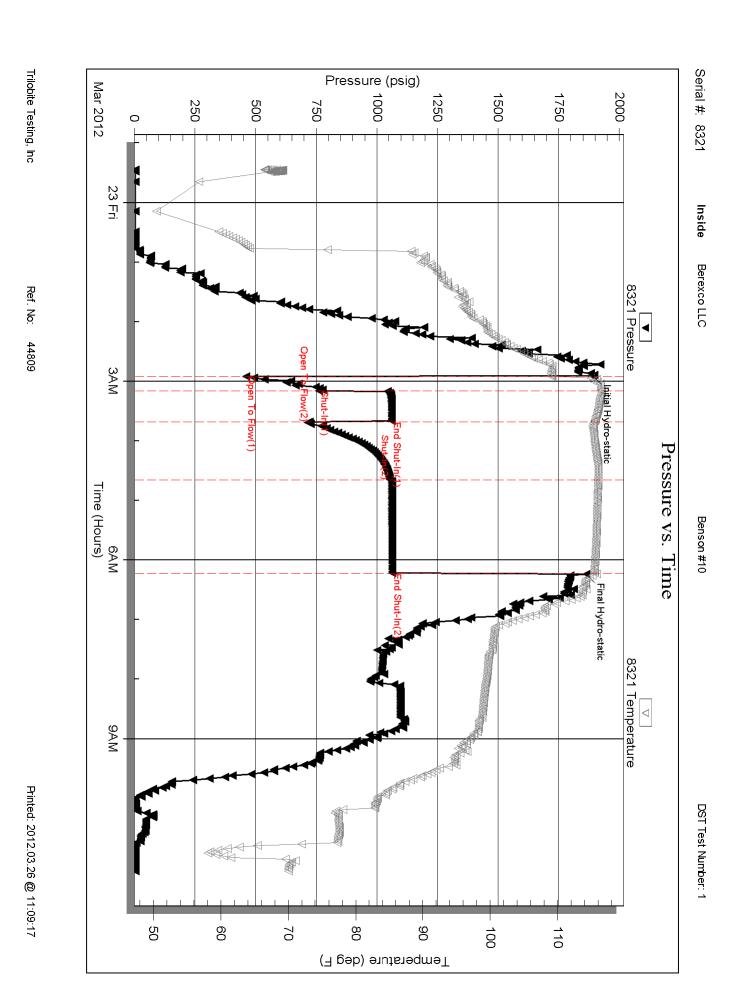

Page Two

| Operator Name:                            |                                                              |                                                                                   | Lease Name:                        |                   |                      | Well #:                           |                               |
|-------------------------------------------|--------------------------------------------------------------|-----------------------------------------------------------------------------------|------------------------------------|-------------------|----------------------|-----------------------------------|-------------------------------|
| Sec Twp                                   | S. R                                                         | East West                                                                         | County:                            |                   |                      |                                   |                               |
| open and closed, flow                     | ring and shut-in pressu                                      | ormations penetrated. D<br>res, whether shut-in pre<br>ith final chart(s). Attach | ssure reached stati                | c level, hydrosta | tic pressures, bott  |                                   |                               |
|                                           |                                                              | tain Geophysical Data a<br>r newer AND an image f                                 |                                    | gs must be ema    | iled to kcc-well-lo  | gs@kcc.ks.gov                     | v. Digital electronic log     |
| Drill Stem Tests Taker (Attach Additional |                                                              | Yes No                                                                            |                                    |                   | on (Top), Depth an   |                                   | Sample                        |
| Samples Sent to Geo                       | logical Survey                                               | ☐ Yes ☐ No                                                                        | Nam                                | 9                 |                      | Тор                               | Datum                         |
| Cores Taken<br>Electric Log Run           |                                                              | Yes No                                                                            |                                    |                   |                      |                                   |                               |
| List All E. Logs Run:                     |                                                              |                                                                                   |                                    |                   |                      |                                   |                               |
|                                           |                                                              |                                                                                   |                                    |                   |                      |                                   |                               |
|                                           |                                                              | CASING Report all strings set-c                                                   | RECORD Ne conductor, surface, inte |                   | ion, etc.            |                                   |                               |
| Purpose of String                         | Size Hole<br>Drilled                                         | Size Casing<br>Set (In O.D.)                                                      | Weight<br>Lbs. / Ft.               | Setting<br>Depth  | Type of Cement       | # Sacks<br>Used                   | Type and Percent<br>Additives |
|                                           |                                                              |                                                                                   |                                    |                   |                      |                                   |                               |
|                                           |                                                              |                                                                                   |                                    |                   |                      |                                   |                               |
|                                           |                                                              |                                                                                   |                                    |                   |                      |                                   |                               |
|                                           |                                                              |                                                                                   |                                    |                   |                      |                                   |                               |
|                                           |                                                              | ADDITIONAL                                                                        | CEMENTING / SQU                    | EEZE RECORD       |                      |                                   |                               |
| Purpose: Perforate                        | Depth<br>Top Bottom                                          | Type of Cement                                                                    | # Sacks Used                       |                   | Type and P           | ercent Additives                  |                               |
| Protect Casing Plug Back TD               |                                                              |                                                                                   |                                    |                   |                      |                                   |                               |
| Plug Off Zone                             |                                                              |                                                                                   |                                    |                   |                      |                                   |                               |
|                                           |                                                              |                                                                                   |                                    |                   |                      |                                   |                               |
|                                           | ulic fracturing treatment or<br>otal base fluid of the hydra | n this well?<br>aulic fracturing treatment ex                                     | ceed 350.000 gallons               | Yes<br>?      Yes |                      | p questions 2 an<br>p question 3) | d 3)                          |
|                                           | · ·                                                          | submitted to the chemical of                                                      | _                                  | Yes               |                      | out Page Three                    | of the ACO-1)                 |
| Shoto Par Foot                            | PERFORATIO                                                   | N RECORD - Bridge Plug                                                            | s Set/Type                         | Acid, Fra         | cture, Shot, Cement  | Squeeze Record                    | i                             |
| Shots Per Foot                            | Specify Fo                                                   | ootage of Each Interval Perf                                                      | orated                             | (AI               | mount and Kind of Ma | terial Used)                      | Depth                         |
|                                           |                                                              |                                                                                   |                                    |                   |                      |                                   |                               |
|                                           |                                                              |                                                                                   |                                    |                   |                      |                                   |                               |
|                                           |                                                              |                                                                                   |                                    |                   |                      |                                   |                               |
|                                           |                                                              |                                                                                   |                                    |                   |                      |                                   |                               |
|                                           |                                                              |                                                                                   |                                    |                   |                      |                                   |                               |
| TUBING RECORD:                            | Size:                                                        | Set At:                                                                           | Packer At:                         | Liner Run:        |                      |                                   |                               |
|                                           |                                                              |                                                                                   |                                    |                   | Yes No               |                                   |                               |
| Date of First, Resumed                    | Production, SWD or ENH                                       | R. Producing Meth                                                                 |                                    | Gas Lift C        | Other (Explain)      |                                   |                               |
| Estimated Production<br>Per 24 Hours      | Oil B                                                        |                                                                                   | Mcf Wate                           |                   |                      | as-Oil Ratio                      | Gravity                       |
| DISPOSITIO                                | ON OF GAS:                                                   | N.                                                                                | METHOD OF COMPLE                   | TION:             |                      | PRODUCTIO                         | ON INTERVAL:                  |
| Vented Sold                               |                                                              | Open Hole                                                                         | Perf. Dually                       | Comp. Cor         | nmingled             |                                   |                               |
|                                           | bmit ACO-18.)                                                | Other (Specify)                                                                   | (Submit A                          | ACO-5) (Sub       | mit ACO-4)           |                                   |                               |