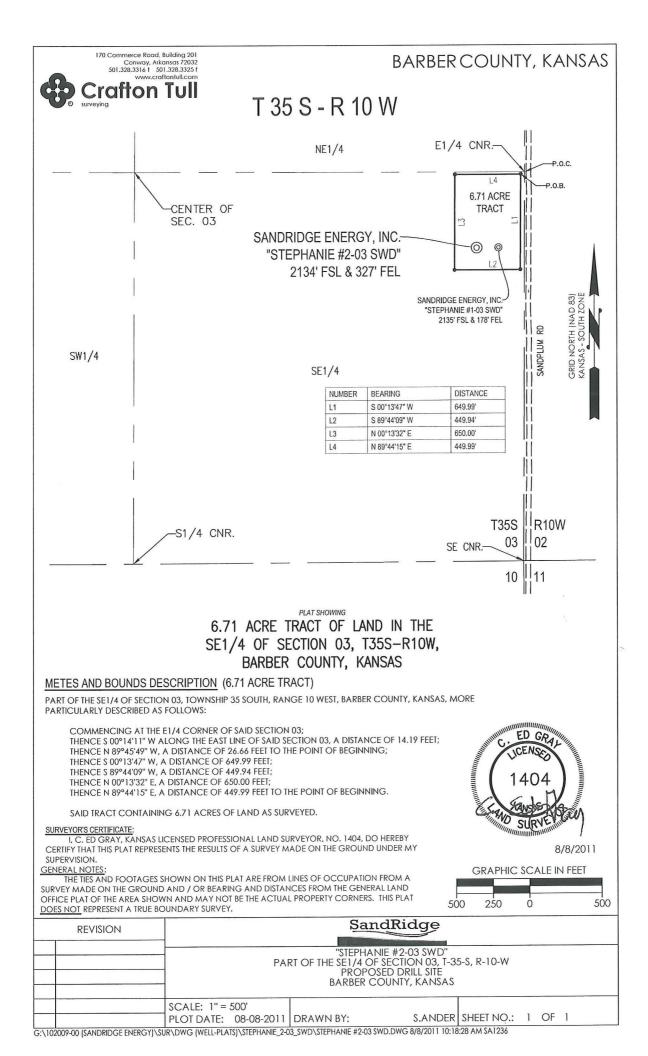

May 15, 2012

Tiffany Golay SandRidge Exploration and Production LLC 123 ROBERT S. KERR AVE OKLAHOMA CITY, OK 73102-6406

Re: ACO1 API 15-007-23800-00-00 Stephanie 2-3 SWD SE/4 Sec.03-35S-10W Barber County, Kansas