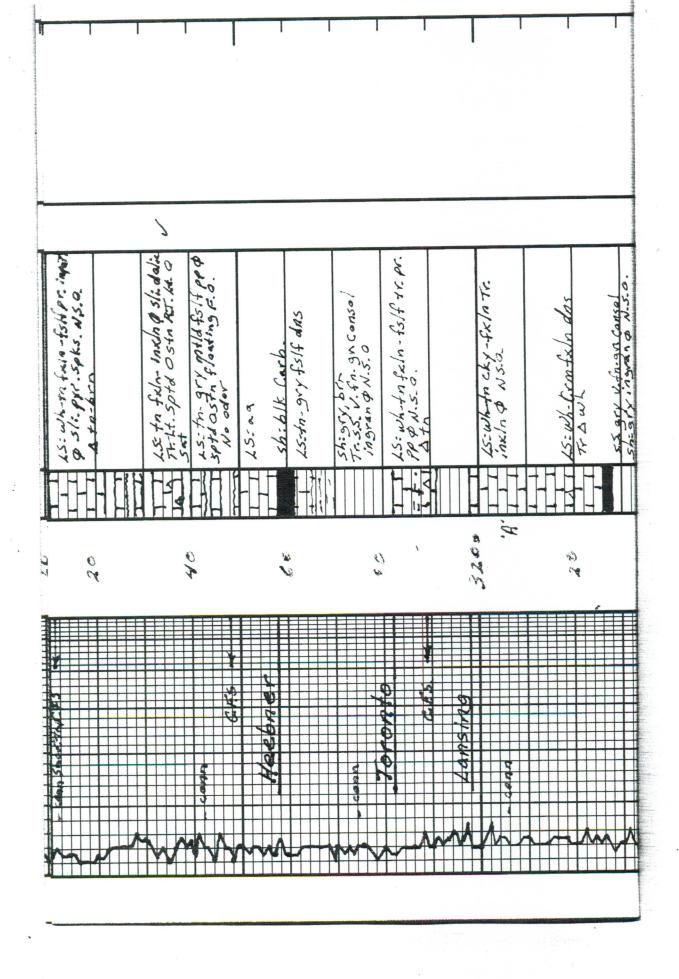

### Tops

| Name             | Тор  | Datum |
|------------------|------|-------|
| Anhydrite        | 1487 | +505  |
| Base Anhydrite   | 1421 | +471  |
| Topeka           | 2957 | -965  |
| Heebner          | 3160 | -1168 |
| Toronto          | 3184 | -1192 |
| Lansing          | 3200 | -1208 |
| Base Kansas City | 3411 | -1419 |
| Marmaton         | 3443 | -1451 |
| Arbuckle         | 3461 | -1469 |
| Total Depth      | 3495 | -1503 |