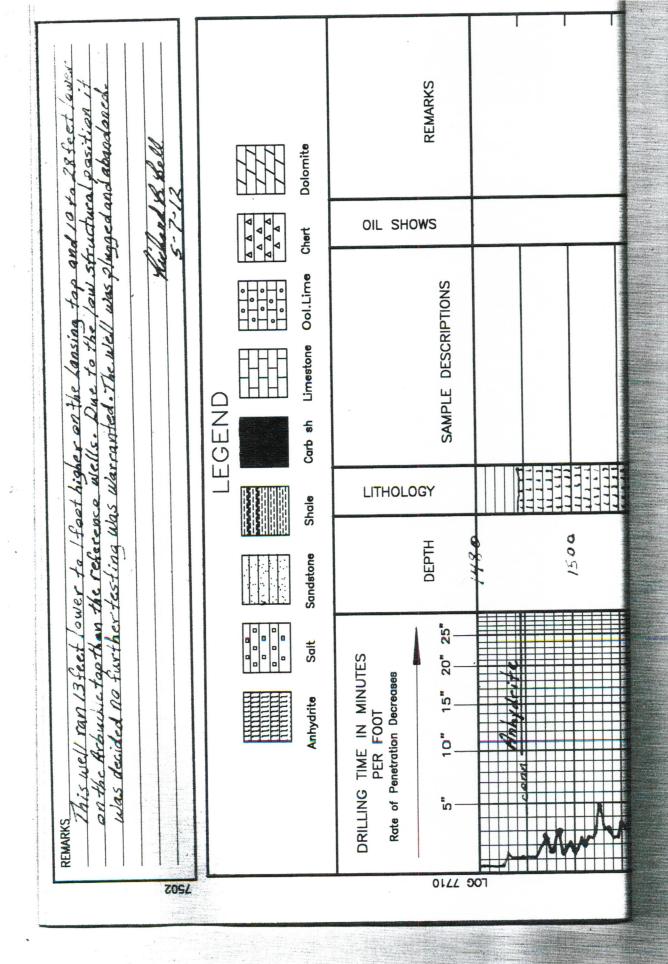

### Tops

| Name             | Тор  | Datum |
|------------------|------|-------|
| Anhydrite        | 1487 | +505  |
| Base Anhydrite   | 1421 | +471  |
| Topeka           | 2957 | -965  |
| Heebner          | 3160 | -1168 |
| Toronto          | 3184 | -1192 |
| Lansing          | 3200 | -1208 |
| Base Kansas City | 3411 | -1419 |
| Marmaton         | 3443 | -1451 |
| Arbuckle         | 3461 | -1469 |
| Total Depth      | 3495 | -1503 |