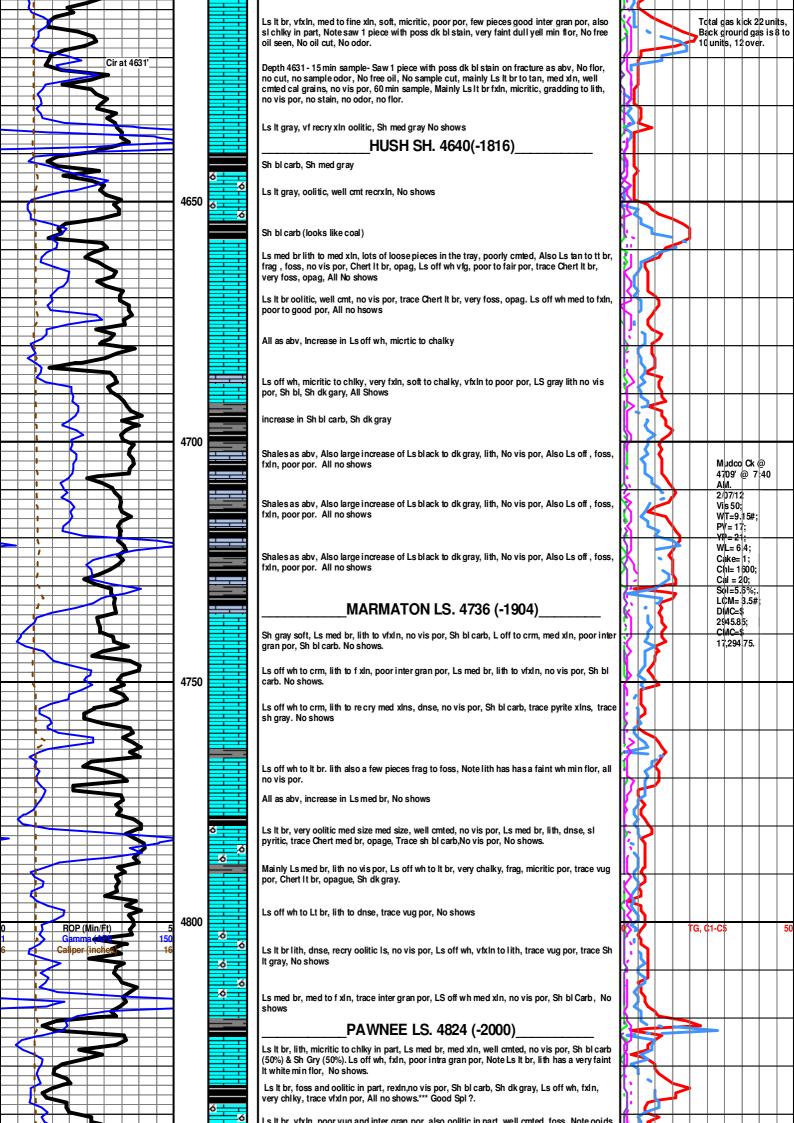

### Tops

| Name        | Тор  | Datum |
|-------------|------|-------|
| STOTLER     | 3536 | -712  |
| TARKIO      | 3594 | -770  |
| LANSING     | 4245 | -1421 |
| STARK       | 4594 | -1770 |
| PAWNEE      | 4819 | -1995 |
| CHEROKEE    | 4865 | -2041 |
| MORROW SH   | 5056 | -2232 |
| MISS ST GEN | 5178 | -2354 |
| ST LOUIS    | 5240 | -2416 |
| SALEM       | 5429 | -2605 |