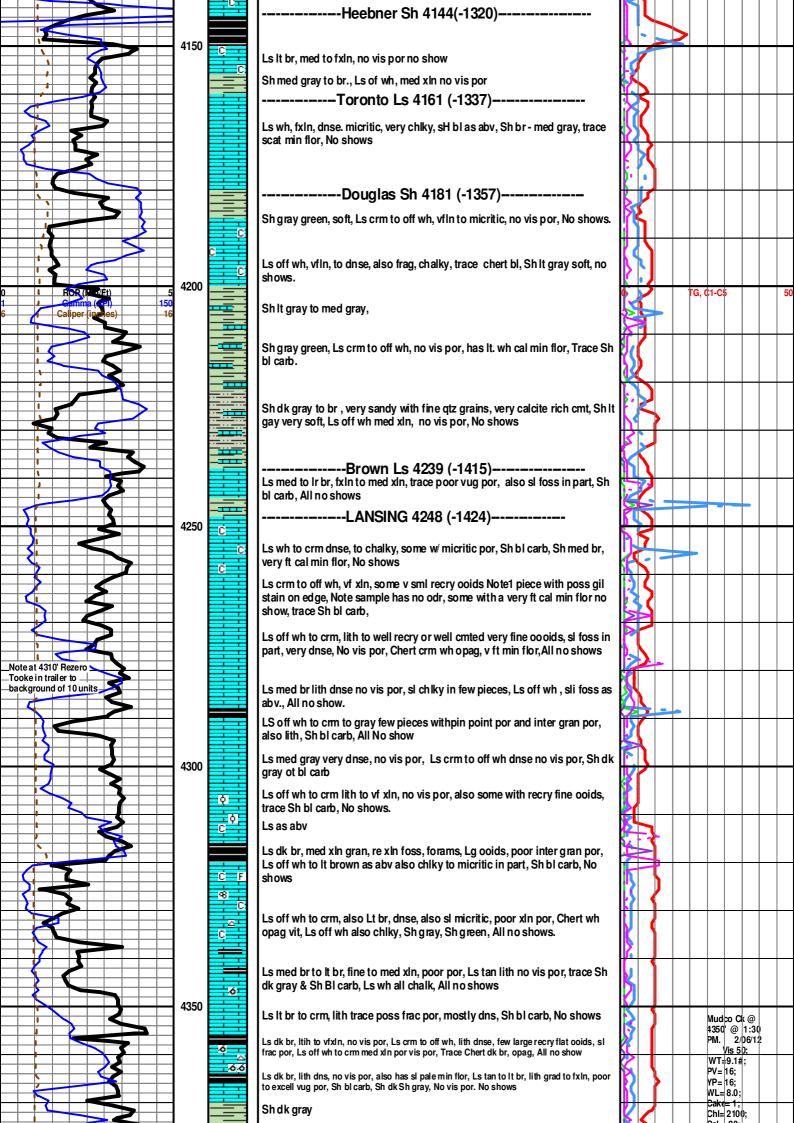

### Tops

| Name        | Тор  | Datum |
|-------------|------|-------|
| STOTLER     | 3536 | -712  |
| TARKIO      | 3594 | -770  |
| LANSING     | 4245 | -1421 |
| STARK       | 4594 | -1770 |
| PAWNEE      | 4819 | -1995 |
| CHEROKEE    | 4865 | -2041 |
| MORROW SH   | 5056 | -2232 |
| MISS ST GEN | 5178 | -2354 |
| ST LOUIS    | 5240 | -2416 |
| SALEM       | 5429 | -2605 |