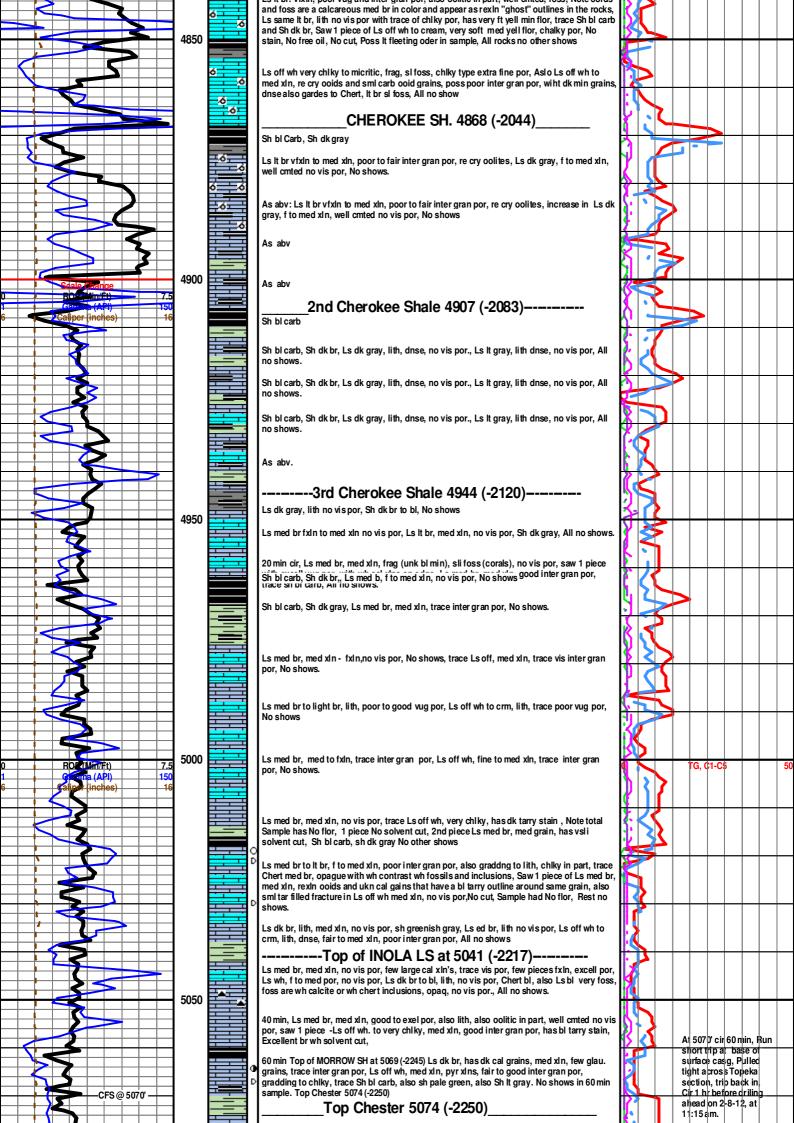

### Tops

| Name        | Тор  | Datum |
|-------------|------|-------|
| STOTLER     | 3536 | -712  |
| TARKIO      | 3594 | -770  |
| LANSING     | 4245 | -1421 |
| STARK       | 4594 | -1770 |
| PAWNEE      | 4819 | -1995 |
| CHEROKEE    | 4865 | -2041 |
| MORROW SH   | 5056 | -2232 |
| MISS ST GEN | 5178 | -2354 |
| ST LOUIS    | 5240 | -2416 |
| SALEM       | 5429 | -2605 |