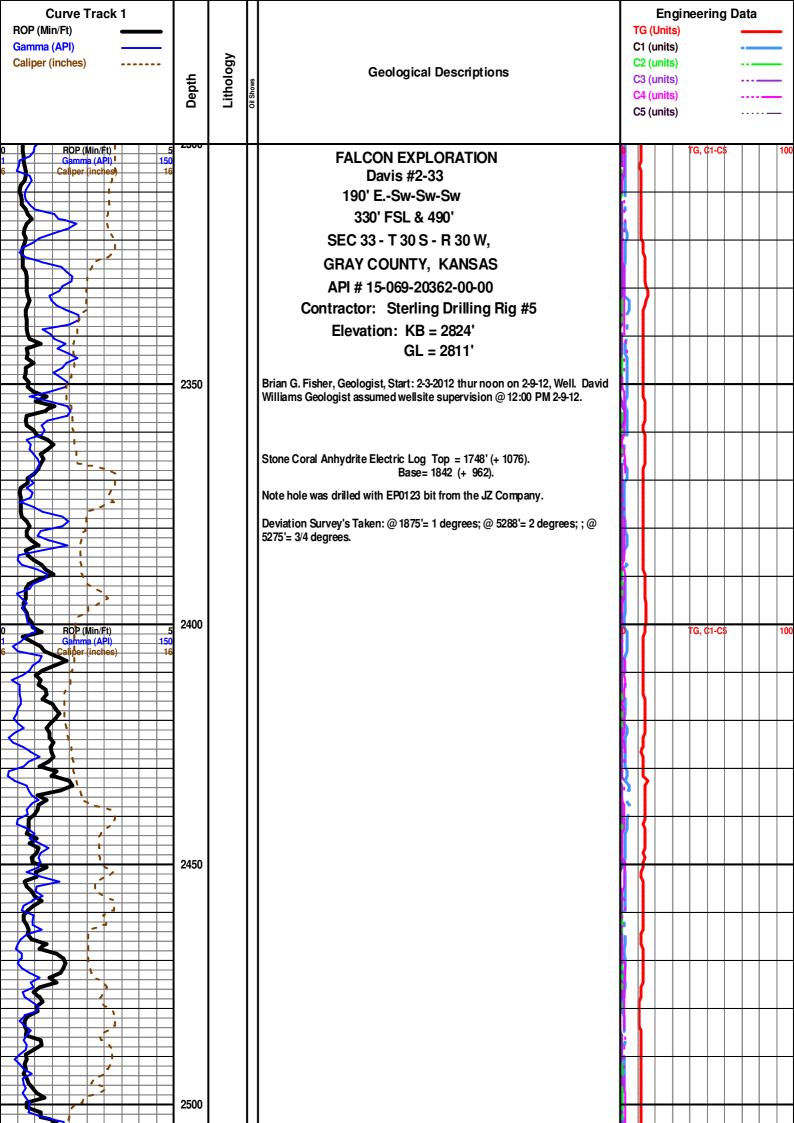

### Tops

| Name        | Тор  | Datum |
|-------------|------|-------|
| STOTLER     | 3536 | -712  |
| TARKIO      | 3594 | -770  |
| LANSING     | 4245 | -1421 |
| STARK       | 4594 | -1770 |
| PAWNEE      | 4819 | -1995 |
| CHEROKEE    | 4865 | -2041 |
| MORROW SH   | 5056 | -2232 |
| MISS ST GEN | 5178 | -2354 |
| ST LOUIS    | 5240 | -2416 |
| SALEM       | 5429 | -2605 |