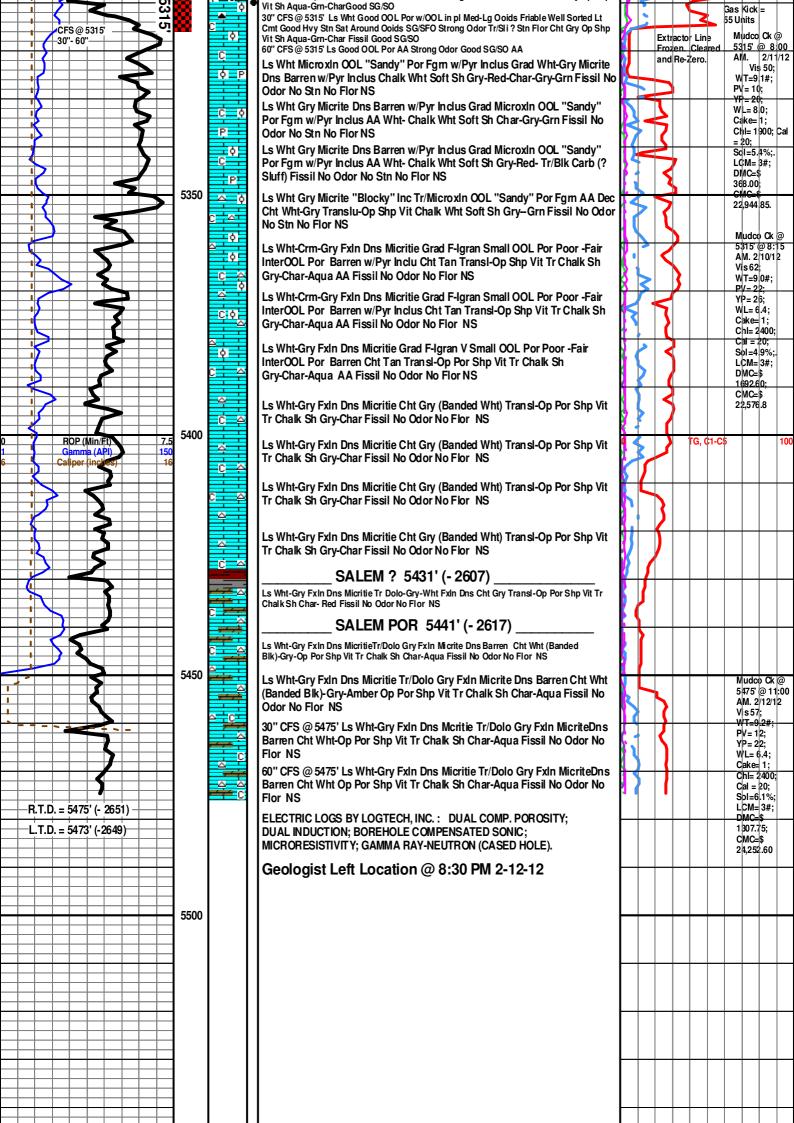

### Tops

| Name        | Тор  | Datum |
|-------------|------|-------|
| STOTLER     | 3536 | -712  |
| TARKIO      | 3594 | -770  |
| LANSING     | 4245 | -1421 |
| STARK       | 4594 | -1770 |
| PAWNEE      | 4819 | -1995 |
| CHEROKEE    | 4865 | -2041 |
| MORROW SH   | 5056 | -2232 |
| MISS ST GEN | 5178 | -2354 |
| ST LOUIS    | 5240 | -2416 |
| SALEM       | 5429 | -2605 |