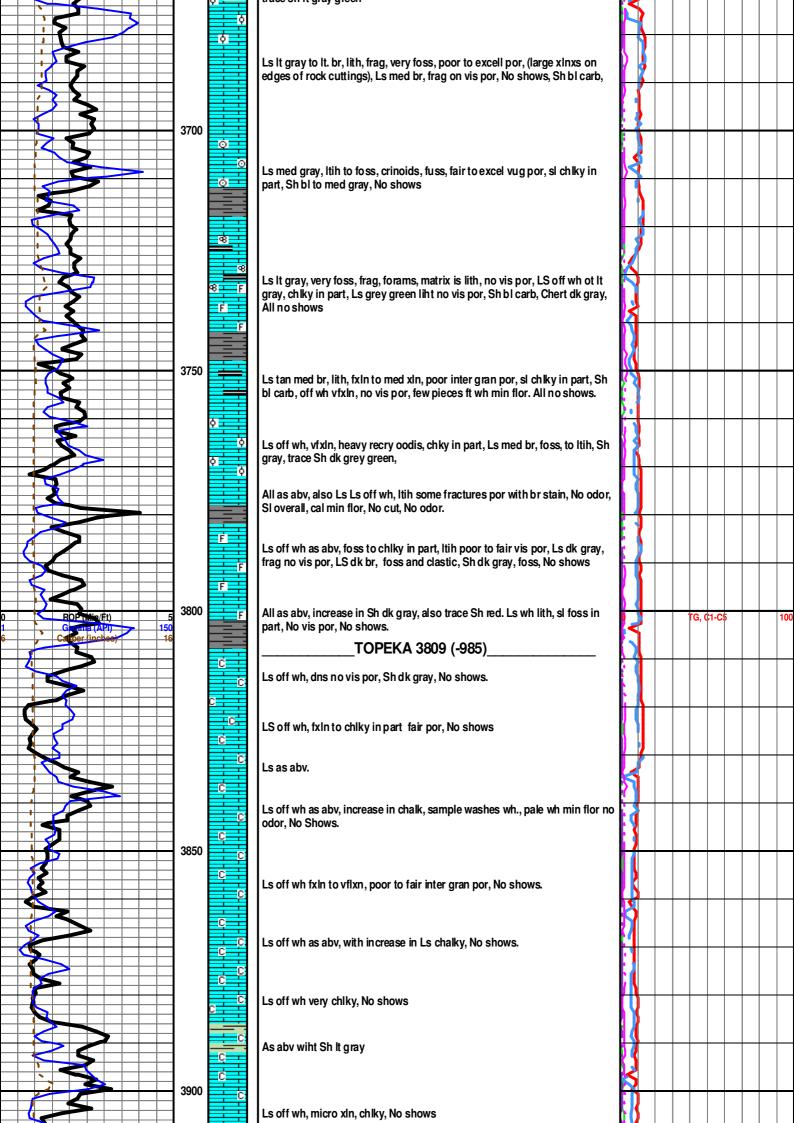

### Tops

| Name        | Тор  | Datum |
|-------------|------|-------|
| STOTLER     | 3536 | -712  |
| TARKIO      | 3594 | -770  |
| LANSING     | 4245 | -1421 |
| STARK       | 4594 | -1770 |
| PAWNEE      | 4819 | -1995 |
| CHEROKEE    | 4865 | -2041 |
| MORROW SH   | 5056 | -2232 |
| MISS ST GEN | 5178 | -2354 |
| ST LOUIS    | 5240 | -2416 |
| SALEM       | 5429 | -2605 |