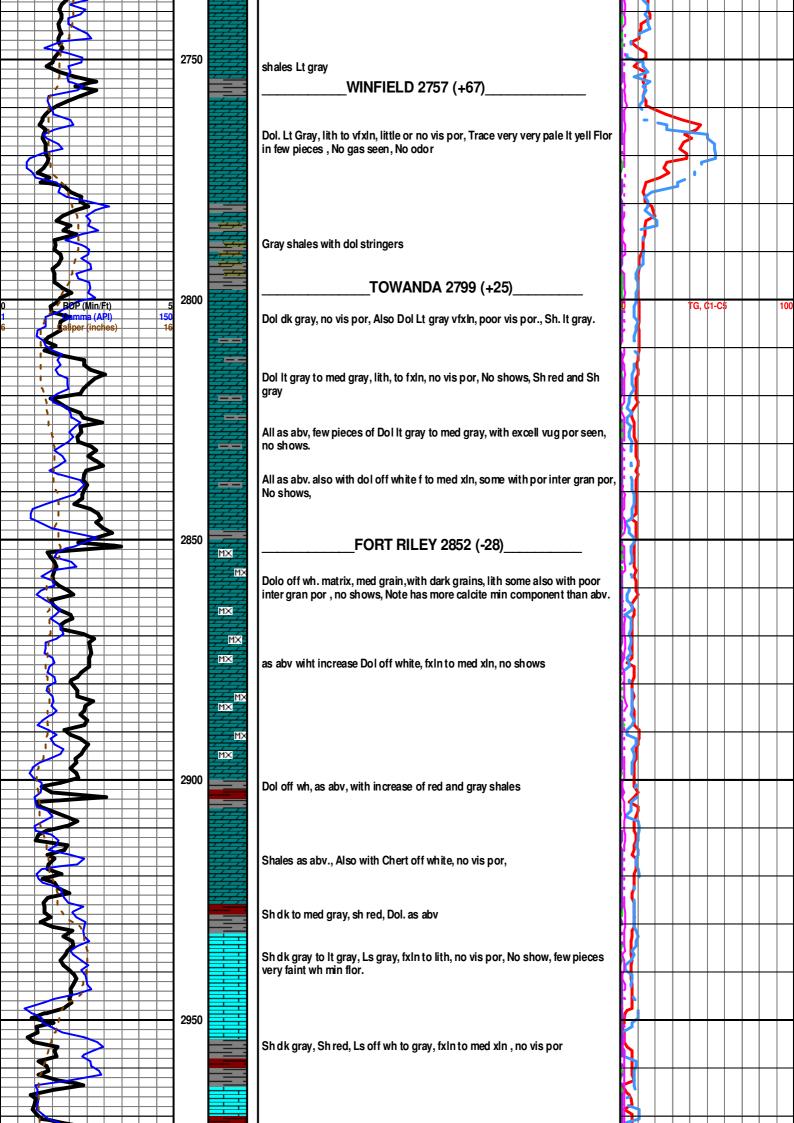

### Tops

| Name        | Тор  | Datum |
|-------------|------|-------|
| STOTLER     | 3536 | -712  |
| TARKIO      | 3594 | -770  |
| LANSING     | 4245 | -1421 |
| STARK       | 4594 | -1770 |
| PAWNEE      | 4819 | -1995 |
| CHEROKEE    | 4865 | -2041 |
| MORROW SH   | 5056 | -2232 |
| MISS ST GEN | 5178 | -2354 |
| ST LOUIS    | 5240 | -2416 |
| SALEM       | 5429 | -2605 |