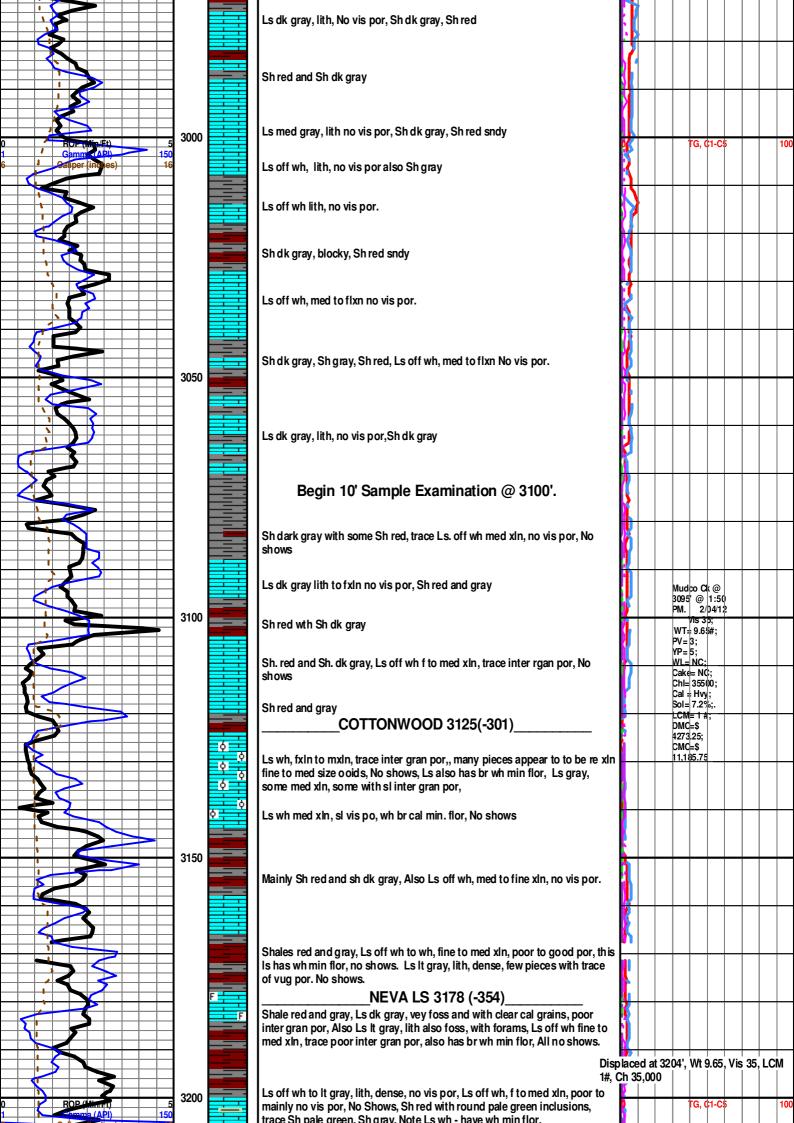

### Tops

| Name        | Тор  | Datum |
|-------------|------|-------|
| STOTLER     | 3536 | -712  |
| TARKIO      | 3594 | -770  |
| LANSING     | 4245 | -1421 |
| STARK       | 4594 | -1770 |
| PAWNEE      | 4819 | -1995 |
| CHEROKEE    | 4865 | -2041 |
| MORROW SH   | 5056 | -2232 |
| MISS ST GEN | 5178 | -2354 |
| ST LOUIS    | 5240 | -2416 |
| SALEM       | 5429 | -2605 |