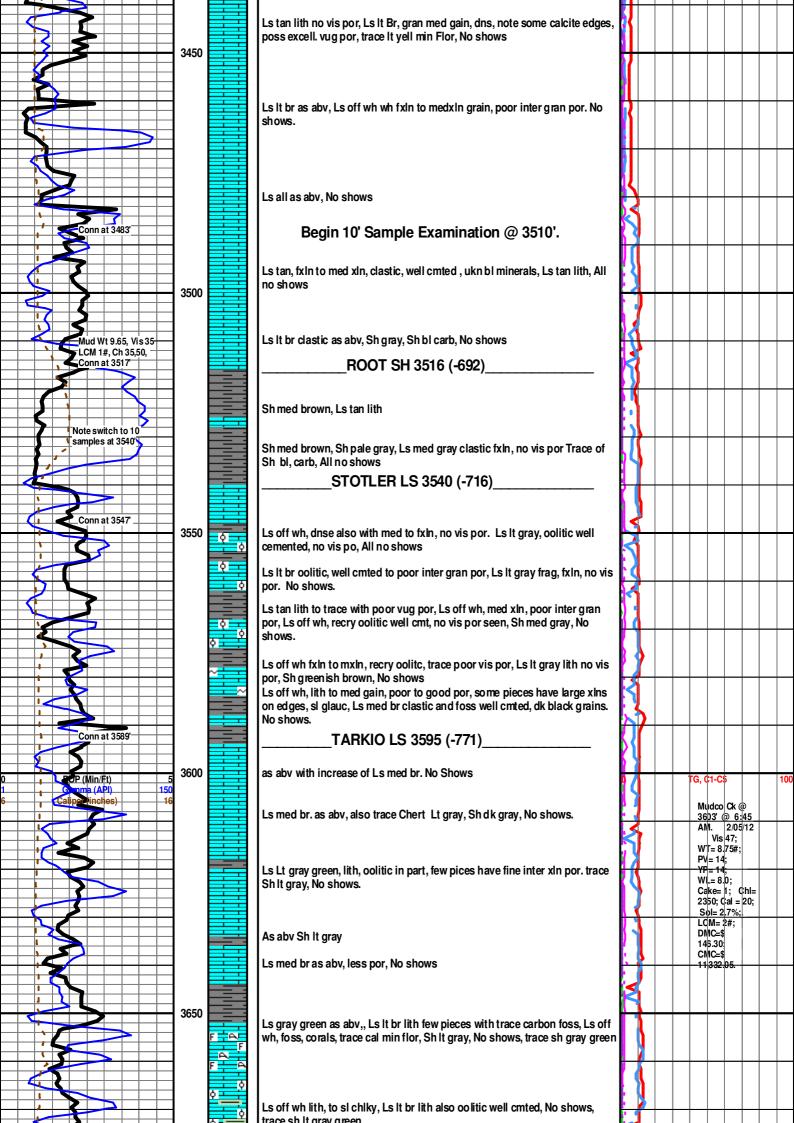

### Tops

| Name        | Тор  | Datum |
|-------------|------|-------|
| STOTLER     | 3536 | -712  |
| TARKIO      | 3594 | -770  |
| LANSING     | 4245 | -1421 |
| STARK       | 4594 | -1770 |
| PAWNEE      | 4819 | -1995 |
| CHEROKEE    | 4865 | -2041 |
| MORROW SH   | 5056 | -2232 |
| MISS ST GEN | 5178 | -2354 |
| ST LOUIS    | 5240 | -2416 |
| SALEM       | 5429 | -2605 |