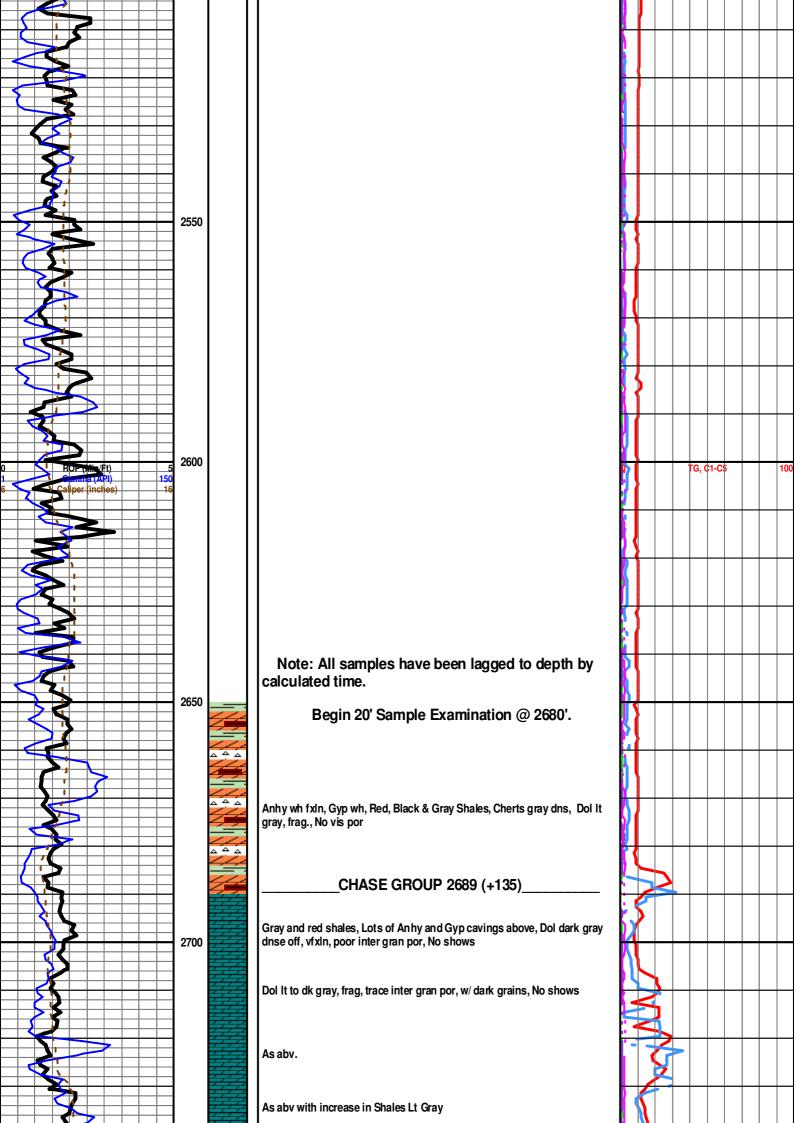

### Tops

| Name        | Тор  | Datum |
|-------------|------|-------|
| STOTLER     | 3536 | -712  |
| TARKIO      | 3594 | -770  |
| LANSING     | 4245 | -1421 |
| STARK       | 4594 | -1770 |
| PAWNEE      | 4819 | -1995 |
| CHEROKEE    | 4865 | -2041 |
| MORROW SH   | 5056 | -2232 |
| MISS ST GEN | 5178 | -2354 |
| ST LOUIS    | 5240 | -2416 |
| SALEM       | 5429 | -2605 |