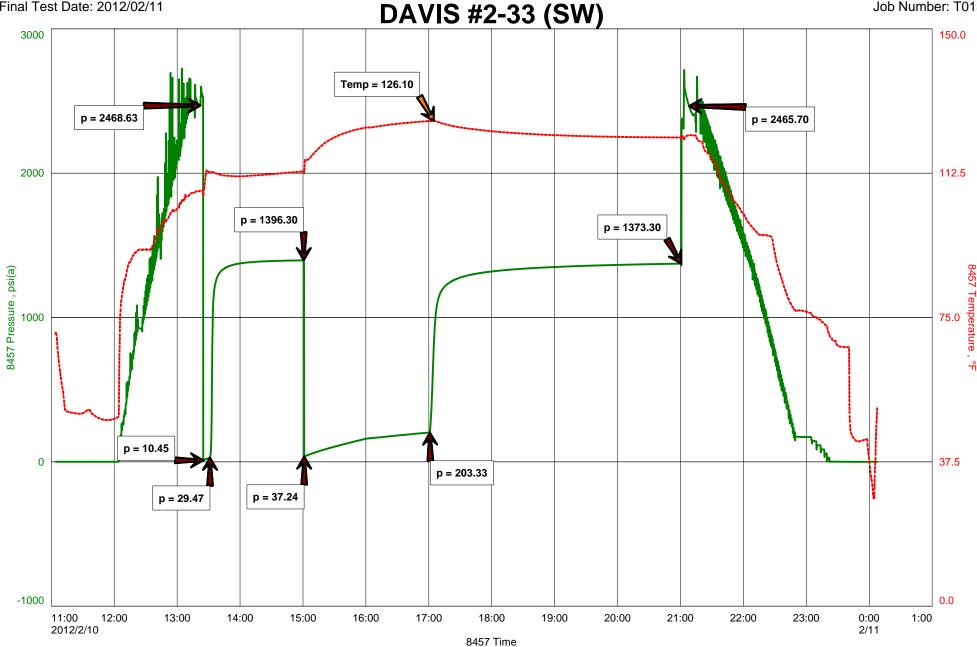

| Form      | ACO1 - Well Completion   |
|-----------|--------------------------|
| Operator  | Falcon Exploration, Inc. |
| Well Name | DAVIS 2-33(SW)           |
| Doc ID    | 1081533                  |