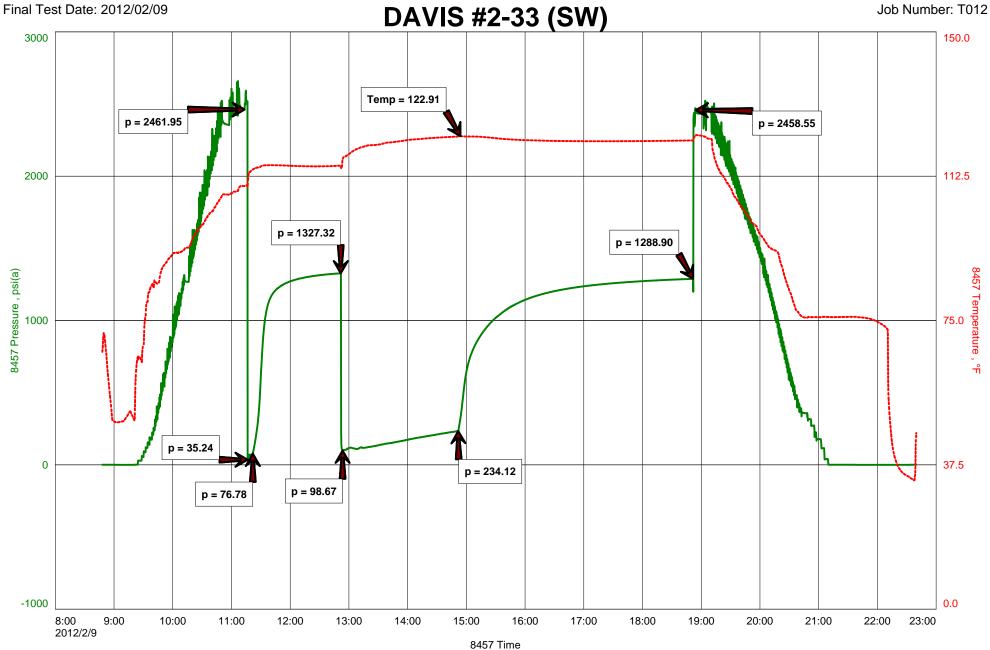

| Form      | ACO1 - Well Completion   |
|-----------|--------------------------|
| Operator  | Falcon Exploration, Inc. |
| Well Name | DAVIS 2-33(SW)           |
| Doc ID    | 1081533                  |