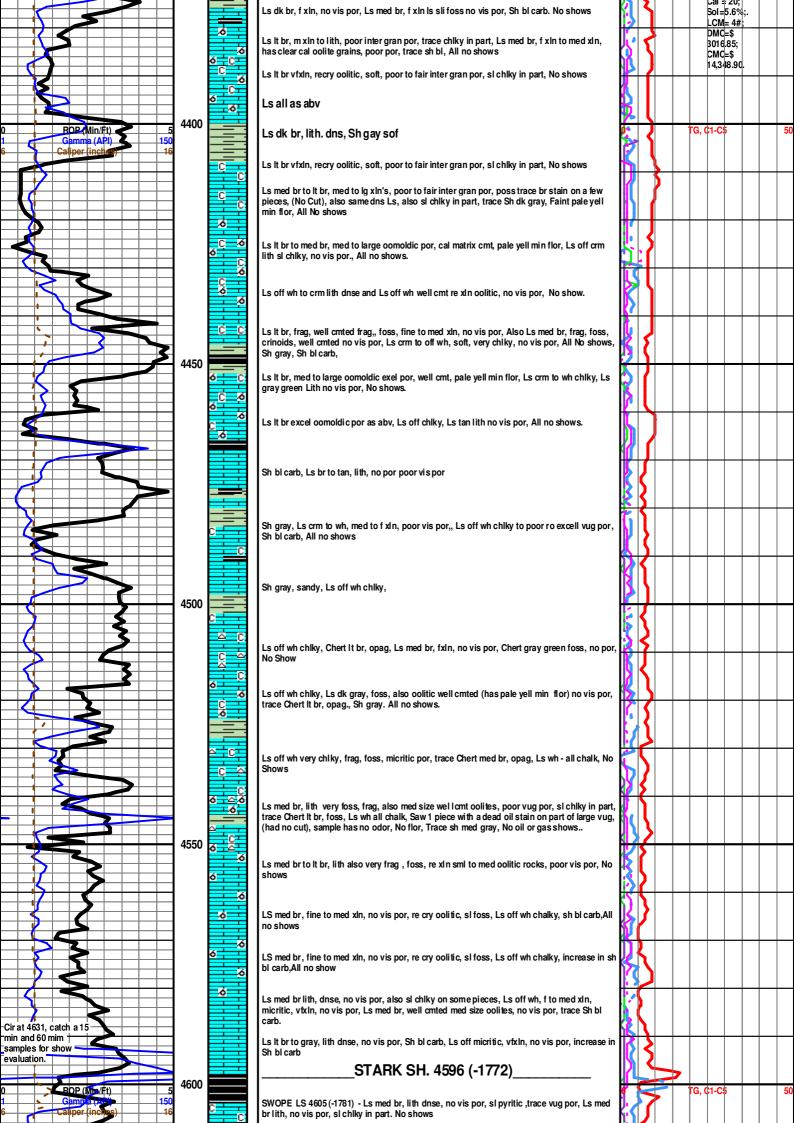

### Tops

| Name        | Тор  | Datum |
|-------------|------|-------|
| STOTLER     | 3536 | -712  |
| TARKIO      | 3594 | -770  |
| LANSING     | 4245 | -1421 |
| STARK       | 4594 | -1770 |
| PAWNEE      | 4819 | -1995 |
| CHEROKEE    | 4865 | -2041 |
| MORROW SH   | 5056 | -2232 |
| MISS ST GEN | 5178 | -2354 |
| ST LOUIS    | 5240 | -2416 |
| SALEM       | 5429 | -2605 |