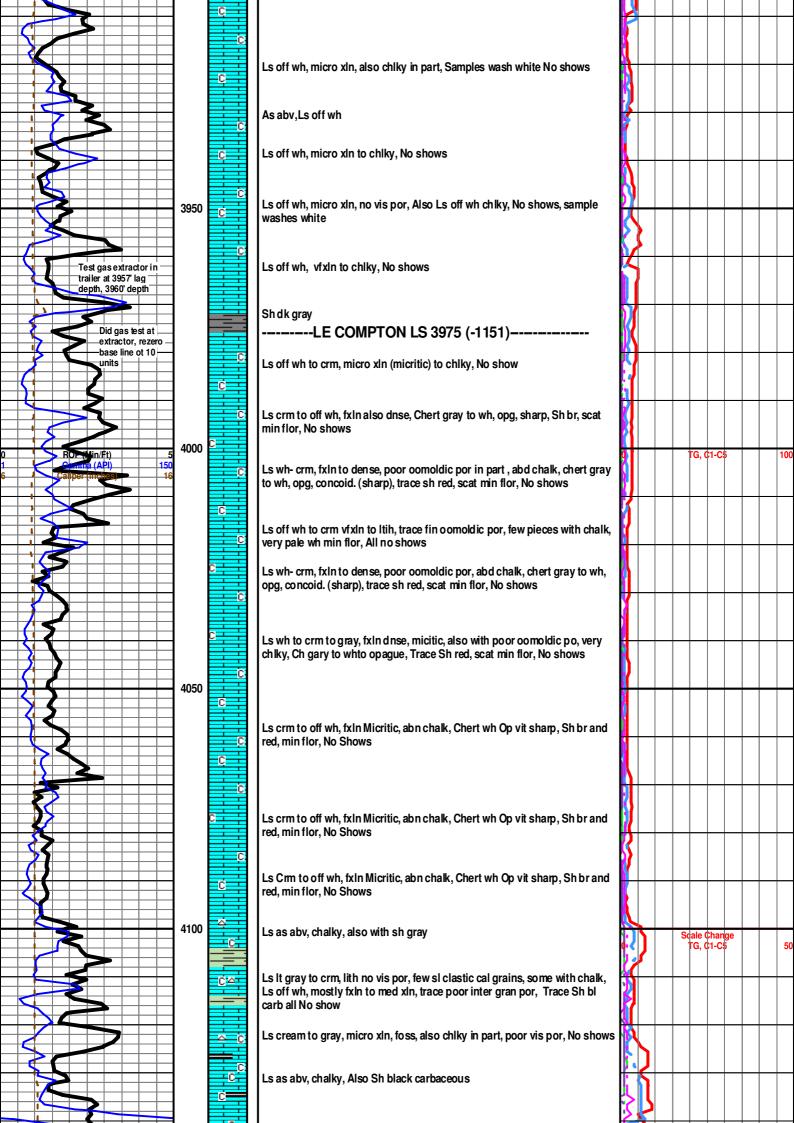

### Tops

| Name        | Тор  | Datum |
|-------------|------|-------|
| STOTLER     | 3536 | -712  |
| TARKIO      | 3594 | -770  |
| LANSING     | 4245 | -1421 |
| STARK       | 4594 | -1770 |
| PAWNEE      | 4819 | -1995 |
| CHEROKEE    | 4865 | -2041 |
| MORROW SH   | 5056 | -2232 |
| MISS ST GEN | 5178 | -2354 |
| ST LOUIS    | 5240 | -2416 |
| SALEM       | 5429 | -2605 |