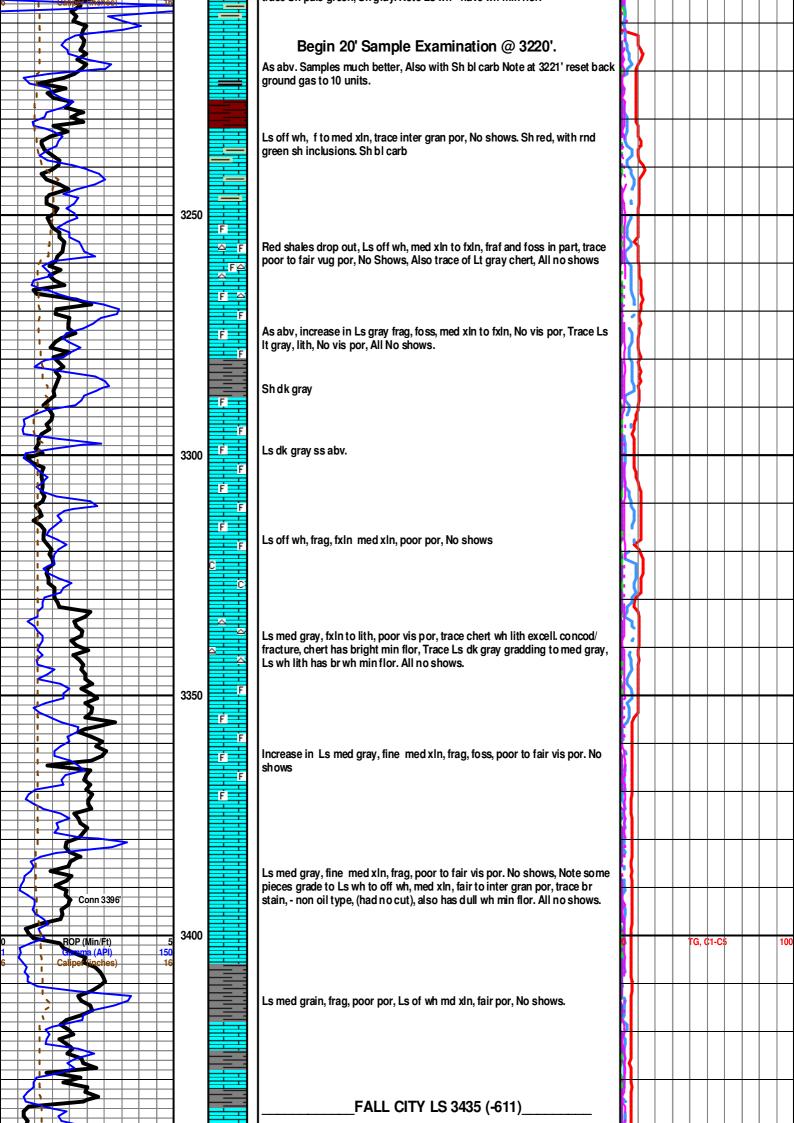

### Tops

| Name        | Тор  | Datum |
|-------------|------|-------|
| STOTLER     | 3536 | -712  |
| TARKIO      | 3594 | -770  |
| LANSING     | 4245 | -1421 |
| STARK       | 4594 | -1770 |
| PAWNEE      | 4819 | -1995 |
| CHEROKEE    | 4865 | -2041 |
| MORROW SH   | 5056 | -2232 |
| MISS ST GEN | 5178 | -2354 |
| ST LOUIS    | 5240 | -2416 |
| SALEM       | 5429 | -2605 |