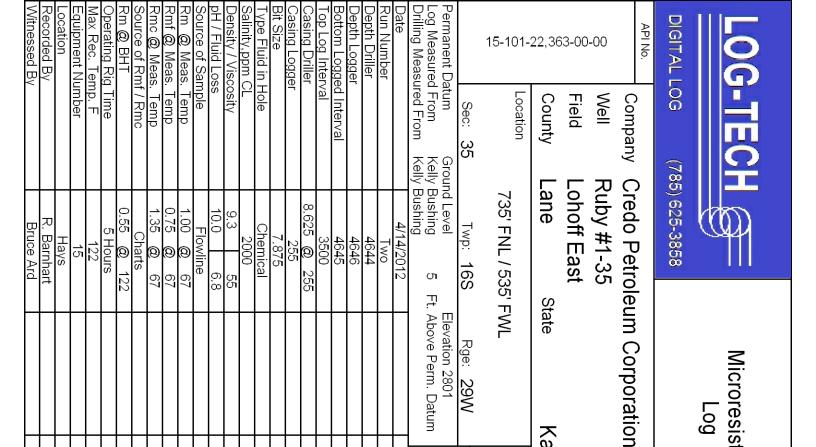

| Form      | ACO1 - Well Completion      |
|-----------|-----------------------------|
| Operator  | Credo Petroleum Corporation |
| Well Name | Ruby 1-35                   |
| Doc ID    | 1081534                     |

Re: ACO1 API 15-101-22363-00-00 Ruby 1-35 NW/4 Sec.35-16S-29W Lane County, Kansas