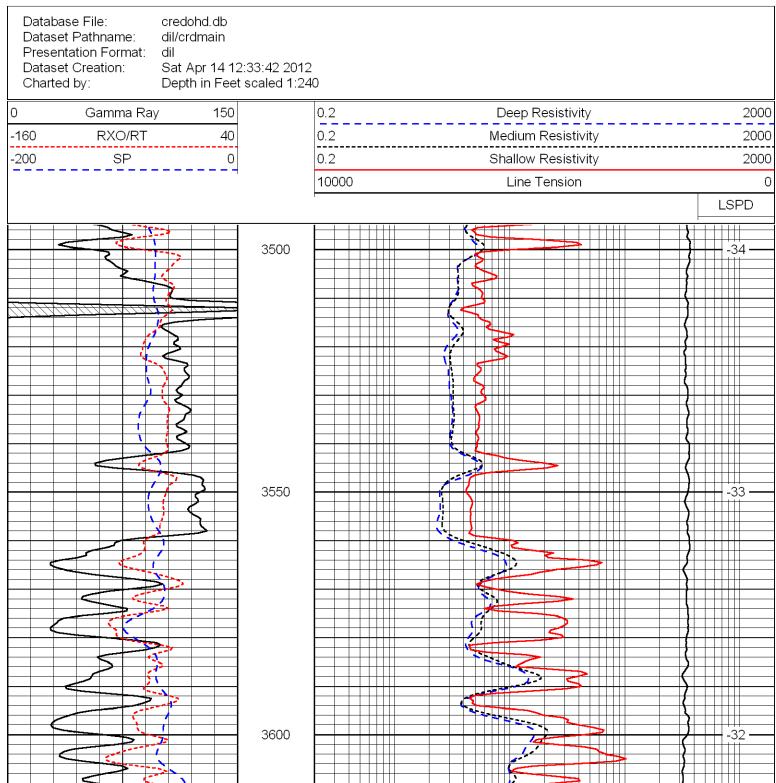

### All Electric Logs Run

| Dual Induction Log             |
|--------------------------------|
| Dual Compensated Porosity Log  |
| Borehole Compensated Sonic Log |
| Microresistivity Log           |

Conservation Division Finney State Office Building 130 S. Market, Rm. 2078 Wichita, KS 67202-3802