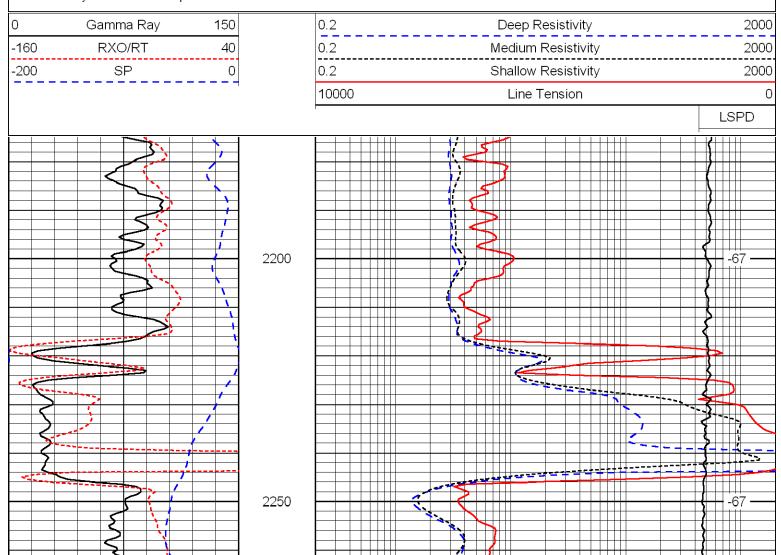

### All Electric Logs Run

| Dual Induction Log             |
|--------------------------------|
| Dual Compensated Porosity Log  |
| Borehole Compensated Sonic Log |
| Microresistivity Log           |

Conservation Division Finney State Office Building 130 S. Market, Rm. 2078 Wichita, KS 67202-3802