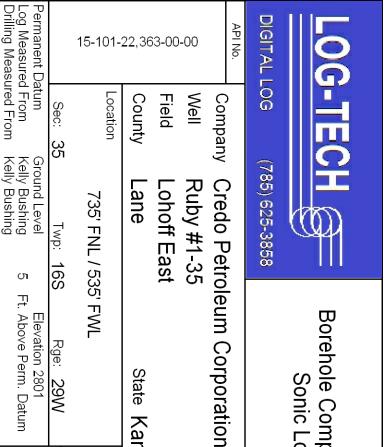

| Form      | ACO1 - Well Completion      |
|-----------|-----------------------------|
| Operator  | Credo Petroleum Corporation |
| Well Name | Ruby 1-35                   |
| Doc ID    | 1081534                     |

Re: ACO1 API 15-101-22363-00-00 Ruby 1-35 NW/4 Sec.35-16S-29W Lane County, Kansas