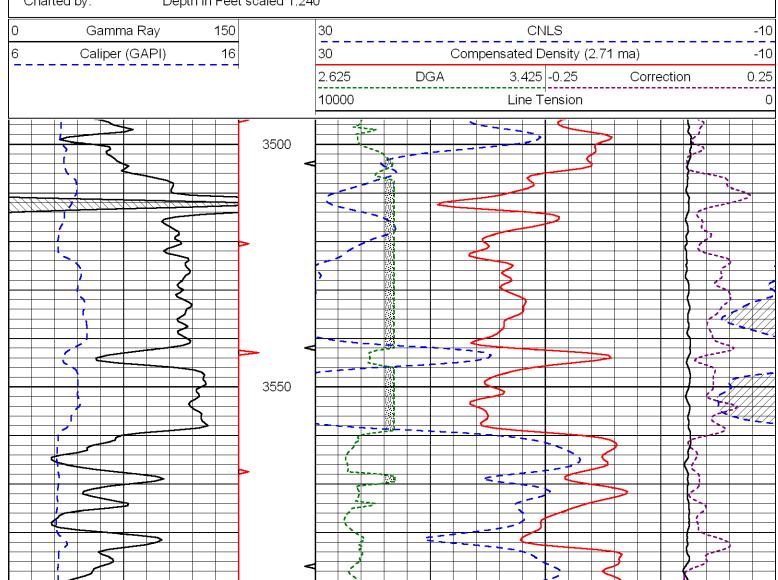

### All Electric Logs Run

| Dual Induction Log             |
|--------------------------------|
| Dual Compensated Porosity Log  |
| Borehole Compensated Sonic Log |
| Microresistivity Log           |

Conservation Division Finney State Office Building 130 S. Market, Rm. 2078 Wichita, KS 67202-3802