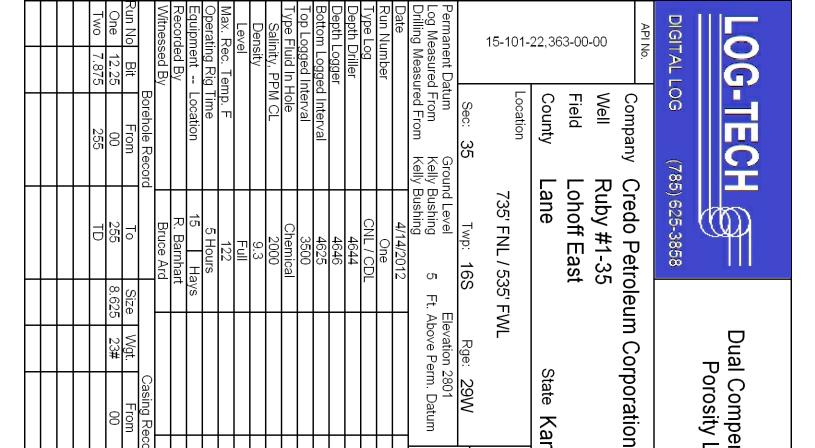

| Form      | ACO1 - Well Completion      |
|-----------|-----------------------------|
| Operator  | Credo Petroleum Corporation |
| Well Name | Ruby 1-35                   |
| Doc ID    | 1081534                     |

Re: ACO1 API 15-101-22363-00-00 Ruby 1-35 NW/4 Sec.35-16S-29W Lane County, Kansas