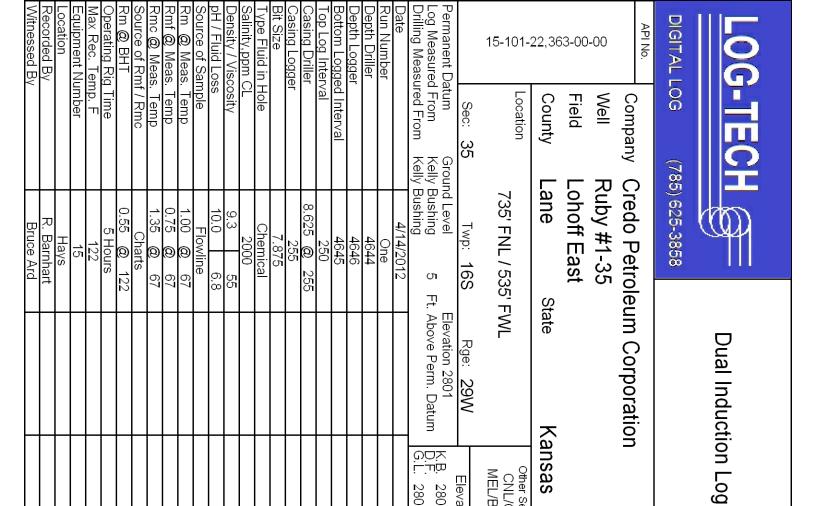

Re: ACO1 API 15-101-22363-00-00 Ruby 1-35 NW/4 Sec.35-16S-29W Lane County, Kansas