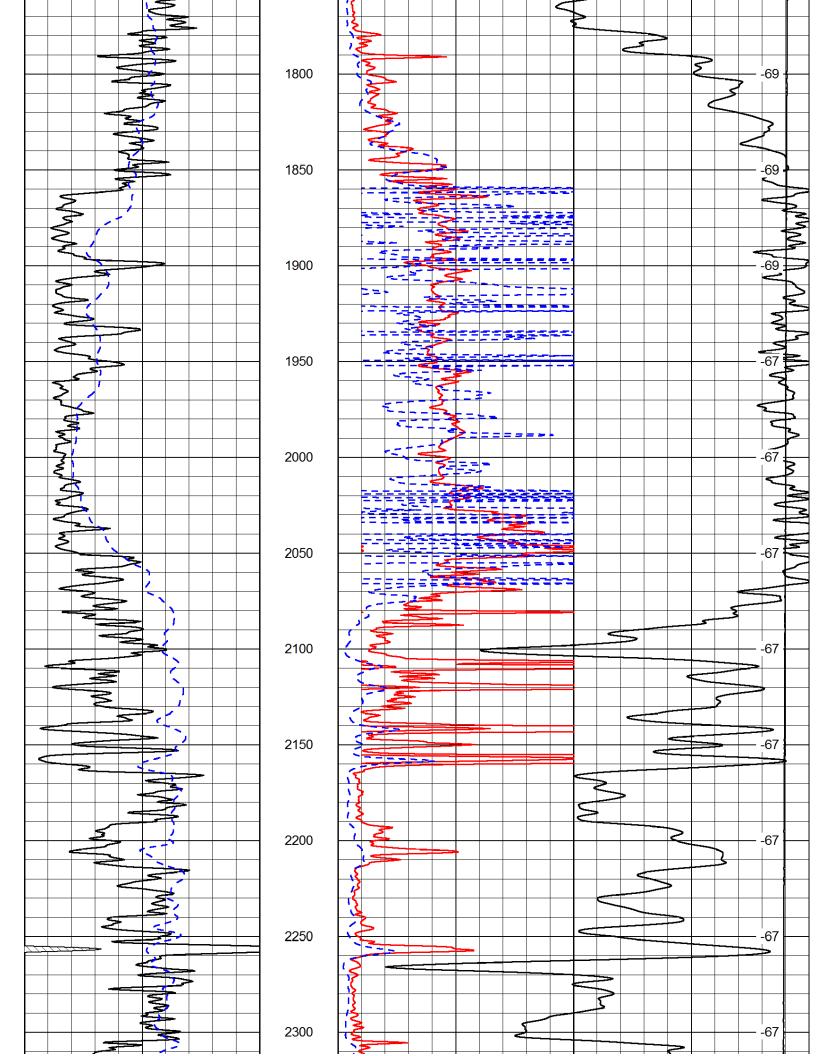

**INSTRUCTIONS:** Show important tops of formations penetrated. Detail all cores. Report all final copies of drill stems tests giving interval tested, time tool open and closed, flowing and shut-in pressures, whether shut-in pressure reached static level, hydrostatic pressures, bottom hole temperature, fluid recovery, and flow rates if gas to surface test, along with final chart(s). Attach extra sheet if more space is needed.

Final Radioactivity Log, Final Logs run to obtain Geophysical Data and Final Electric Logs must be emailed to kcc-well-logs@kcc.ks.gov. Digital electronic log files must be submitted in LAS version 2.0 or newer AND an image file (TIFF or PDF).