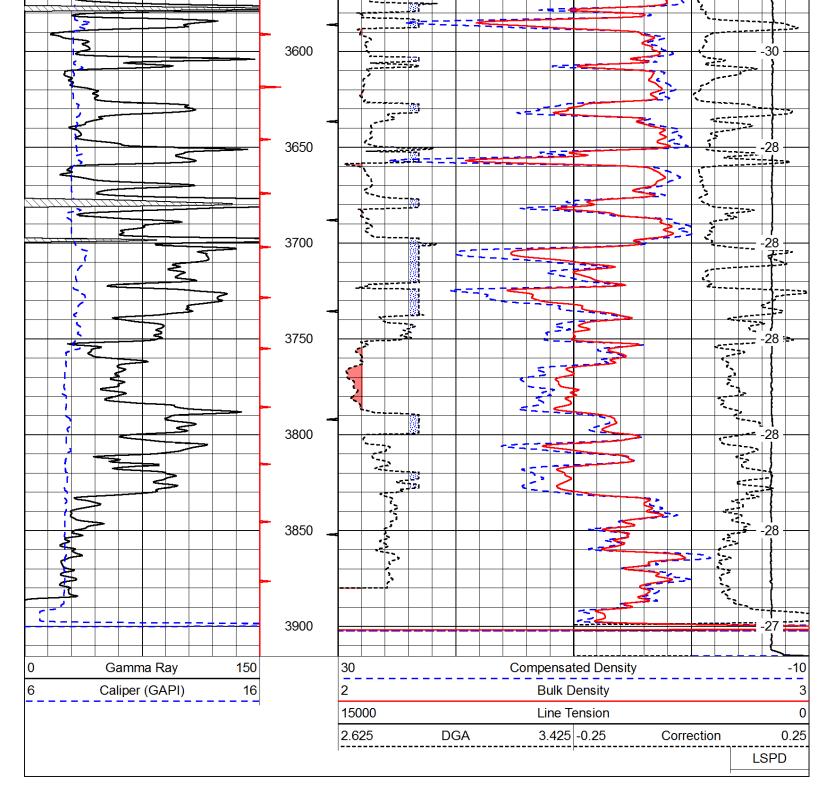

**INSTRUCTIONS:** Show important tops of formations penetrated. Detail all cores. Report all final copies of drill stems tests giving interval tested, time tool open and closed, flowing and shut-in pressures, whether shut-in pressure reached static level, hydrostatic pressures, bottom hole temperature, fluid recovery, and flow rates if gas to surface test, along with final chart(s). Attach extra sheet if more space is needed.

Final Radioactivity Log, Final Logs run to obtain Geophysical Data and Final Electric Logs must be emailed to kcc-well-logs@kcc.ks.gov. Digital electronic log files must be submitted in LAS version 2.0 or newer AND an image file (TIFF or PDF).