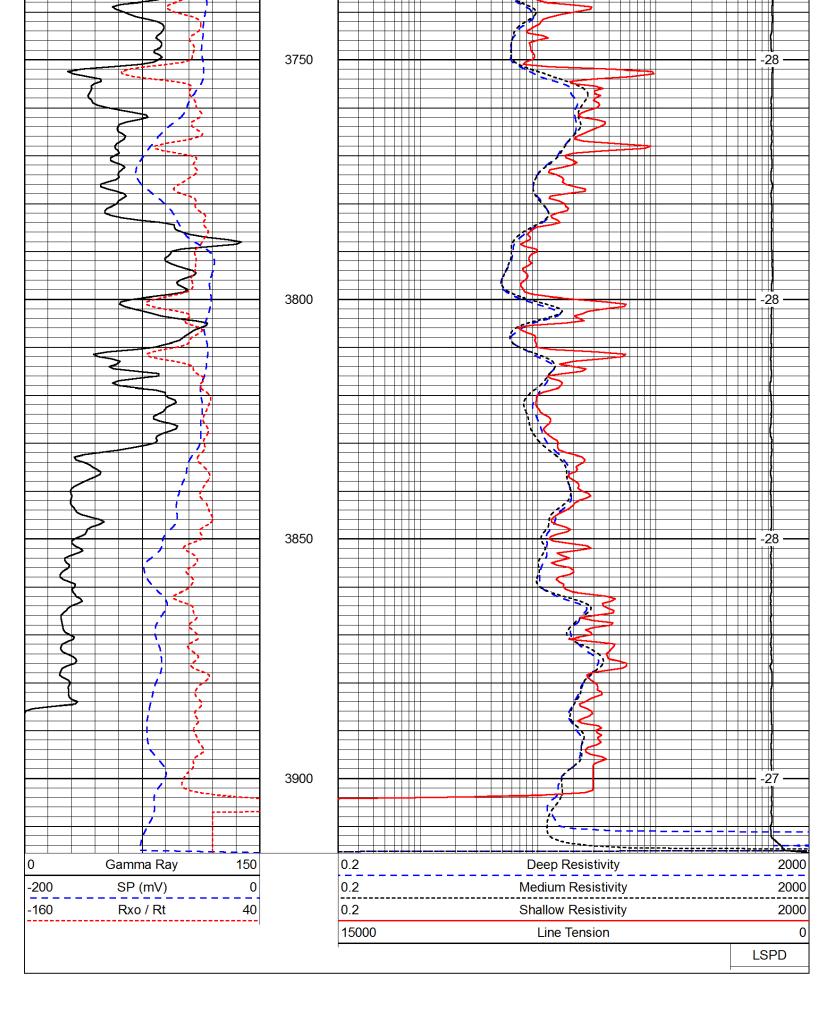

**INSTRUCTIONS:** Show important tops of formations penetrated. Detail all cores. Report all final copies of drill stems tests giving interval tested, time tool open and closed, flowing and shut-in pressures, whether shut-in pressure reached static level, hydrostatic pressures, bottom hole temperature, fluid recovery, and flow rates if gas to surface test, along with final chart(s). Attach extra sheet if more space is needed.

Final Radioactivity Log, Final Logs run to obtain Geophysical Data and Final Electric Logs must be emailed to kcc-well-logs@kcc.ks.gov. Digital electronic log files must be submitted in LAS version 2.0 or newer AND an image file (TIFF or PDF).