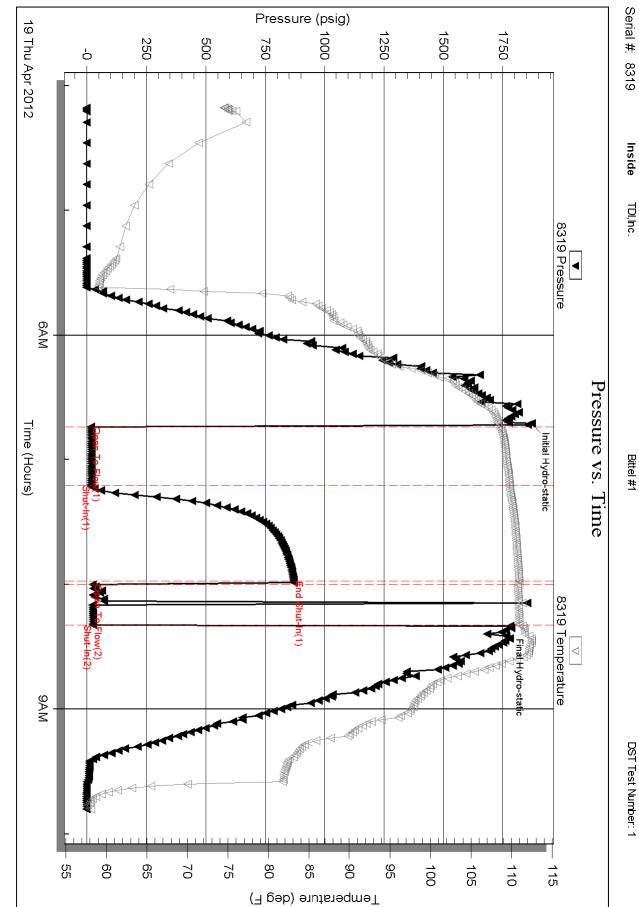

|                                                                                           | DRILL STEM TES                                                                                                                                               | ST REP         | ORT                           |                                 |                                                |
|-------------------------------------------------------------------------------------------|--------------------------------------------------------------------------------------------------------------------------------------------------------------|----------------|-------------------------------|---------------------------------|------------------------------------------------|
| RILOBITE                                                                                  | TDI,Inc.                                                                                                                                                     |                | 6-13s-                        | 20w Ellis,KS                    | 5                                              |
| ESTING , INC                                                                              | 1310 Bison Rd<br>Hays KS 67601                                                                                                                               |                | Bittel                        |                                 |                                                |
|                                                                                           | ·                                                                                                                                                            |                | Job Tic                       | ket: 47714                      | DST#:1                                         |
|                                                                                           | ATTN: Herb Deines                                                                                                                                            |                | Test St                       | art: 2012.04.19                 | @ 04:10:27                                     |
| GENERAL INFORMATION:                                                                      |                                                                                                                                                              |                |                               |                                 |                                                |
| Formation:KC "K-L"Deviated:NoWhipstock:Time Tool Opened:06:43:57Time Test Ended:09:48:27  | ft (KB)                                                                                                                                                      |                | Test Ty<br>Tester:<br>Unit No | Brett Dick                      | onal Straddle (Initial)<br>inson               |
| Interval:3644.00 ft (KB) To36Total Depth:3690.00 ft (KB) (TvHole Diameter:7.88 inchesHole | ′D)                                                                                                                                                          |                | Refere                        | nce Elevations:<br>KB to GR/CF: | 2164.00 ft (KB)<br>2154.00 ft (CF)<br>10.00 ft |
| Serial #: 8369 Outside                                                                    |                                                                                                                                                              |                |                               |                                 |                                                |
| Press@RunDepth: psig                                                                      | @ 3651.00 ft (KB)                                                                                                                                            |                | Capacity:                     |                                 | 8000.00 psig                                   |
| Start Date: 2012.04.19                                                                    | End Date:                                                                                                                                                    | 2012.04.19     | Last Calib.:                  |                                 | 2012.04.19                                     |
| Start Time: 04:10:33                                                                      | End Time:                                                                                                                                                    | 09:47:57       | Time On Btm<br>Time Off Btr   |                                 |                                                |
| Pressure vs. Ti<br>3000 Pressure                                                          | me<br>339 Iemperature                                                                                                                                        |                |                               | SSURE SUM                       |                                                |
| 1000                                                                                      | 5391 Temperature<br>115<br>100<br>100<br>103<br>104<br>105<br>100<br>106<br>007<br>007<br>107<br>106<br>100<br>007<br>007<br>007<br>007<br>007<br>007<br>007 | noprative (den |                               | Temp Annota<br>leg F)           | ation                                          |
| Recovery                                                                                  |                                                                                                                                                              |                |                               | Gas Rates                       |                                                |
| Length (ft) Description                                                                   | Volume (bbl)                                                                                                                                                 |                |                               | Choke (inches) Pre              | Gas Rate (Mcf/d)                               |
| 15.00 Mud                                                                                 | 0.21                                                                                                                                                         |                |                               |                                 |                                                |
|                                                                                           |                                                                                                                                                              |                |                               |                                 |                                                |
|                                                                                           |                                                                                                                                                              |                |                               |                                 |                                                |
| ↓                                                                                         | ł                                                                                                                                                            | 1              |                               |                                 |                                                |