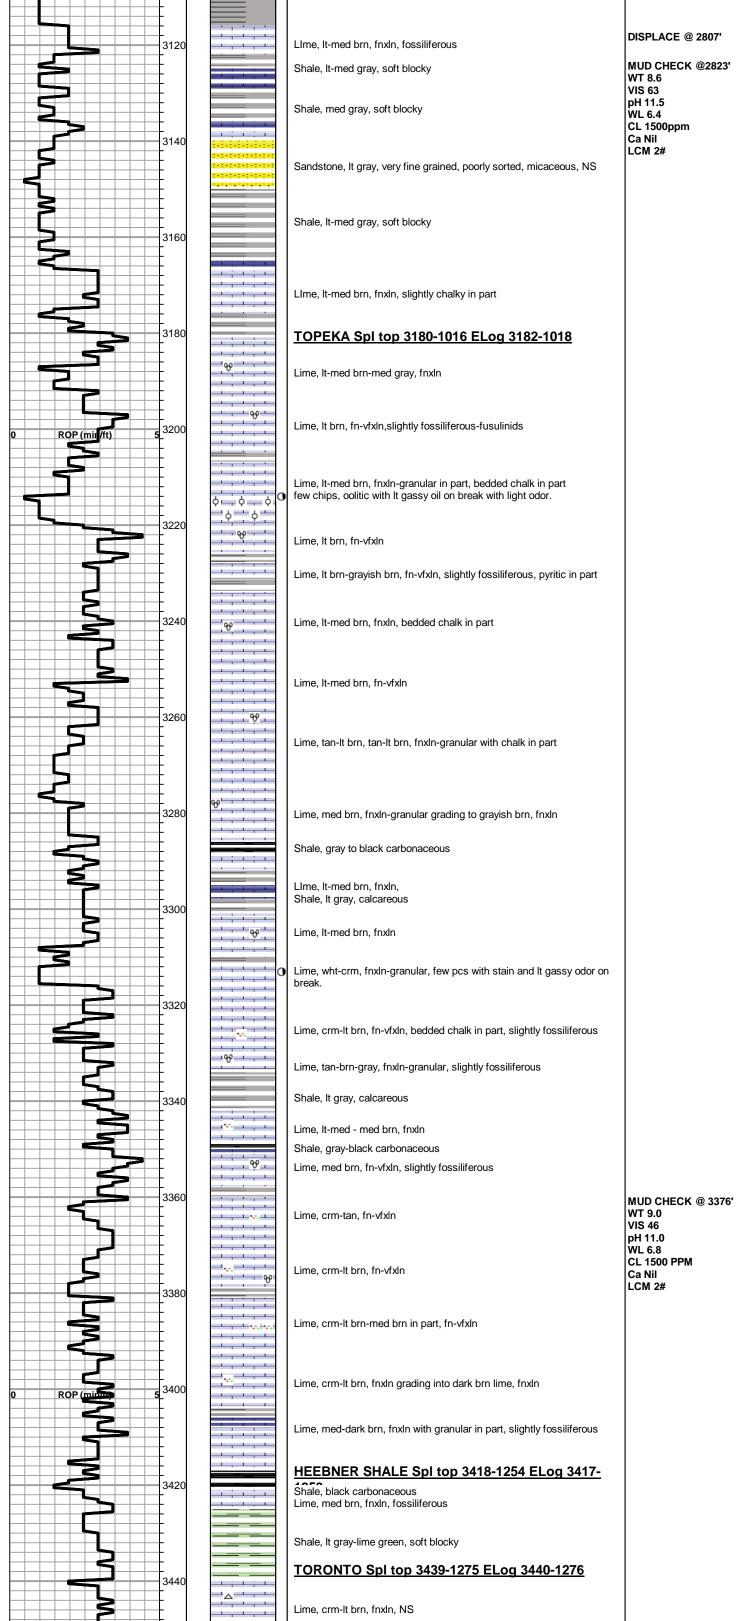

**INSTRUCTIONS:** Show important tops of formations penetrated. Detail all cores. Report all final copies of drill stems tests giving interval tested, time tool open and closed, flowing and shut-in pressures, whether shut-in pressure reached static level, hydrostatic pressures, bottom hole temperature, fluid recovery, and flow rates if gas to surface test, along with final chart(s). Attach extra sheet if more space is needed.

| Drill Stem Tests Taken<br>(Attach Additional Sheets)<br>Samples Sent to Geological Survey |                      | Yes No                       |                          | -                   | n (Top), Depth an |                  | Sample                        |
|-------------------------------------------------------------------------------------------|----------------------|------------------------------|--------------------------|---------------------|-------------------|------------------|-------------------------------|
|                                                                                           |                      | Yes No                       | Nam                      | e                   |                   | Тор              | Datum                         |
| Cores Taken<br>Electric Log Run                                                           |                      | Yes No                       |                          |                     |                   |                  |                               |
| List All E. Logs Run:                                                                     |                      |                              |                          |                     |                   |                  |                               |
|                                                                                           |                      |                              |                          |                     |                   |                  |                               |
|                                                                                           |                      |                              | RECORD Ne                |                     |                   |                  |                               |
|                                                                                           |                      | Report all strings set-o     | conductor, surface, inte | ermediate, producti | on, etc.          |                  |                               |
| Purpose of String                                                                         | Size Hole<br>Drilled | Size Casing<br>Set (In O.D.) | Weight<br>Lbs. / Ft.     | Setting<br>Depth    | Type of<br>Cement | # Sacks<br>Used  | Type and Percent<br>Additives |
|                                                                                           |                      |                              |                          |                     |                   |                  |                               |
|                                                                                           |                      |                              |                          |                     |                   |                  |                               |
|                                                                                           |                      |                              |                          |                     |                   |                  |                               |
|                                                                                           | · · · · · ·          | ADDITIONAL                   | CEMENTING / SQL          | JEEZE RECORD        |                   |                  |                               |
| Purpose:<br>Perforate                                                                     | Depth<br>Top Bottom  | Type of Cement               | # Sacks Used             |                     | Type and Pe       | ercent Additives |                               |
| Protect Casing                                                                            |                      |                              |                          |                     |                   |                  |                               |
| Plug Off Zone                                                                             |                      |                              |                          |                     |                   |                  |                               |