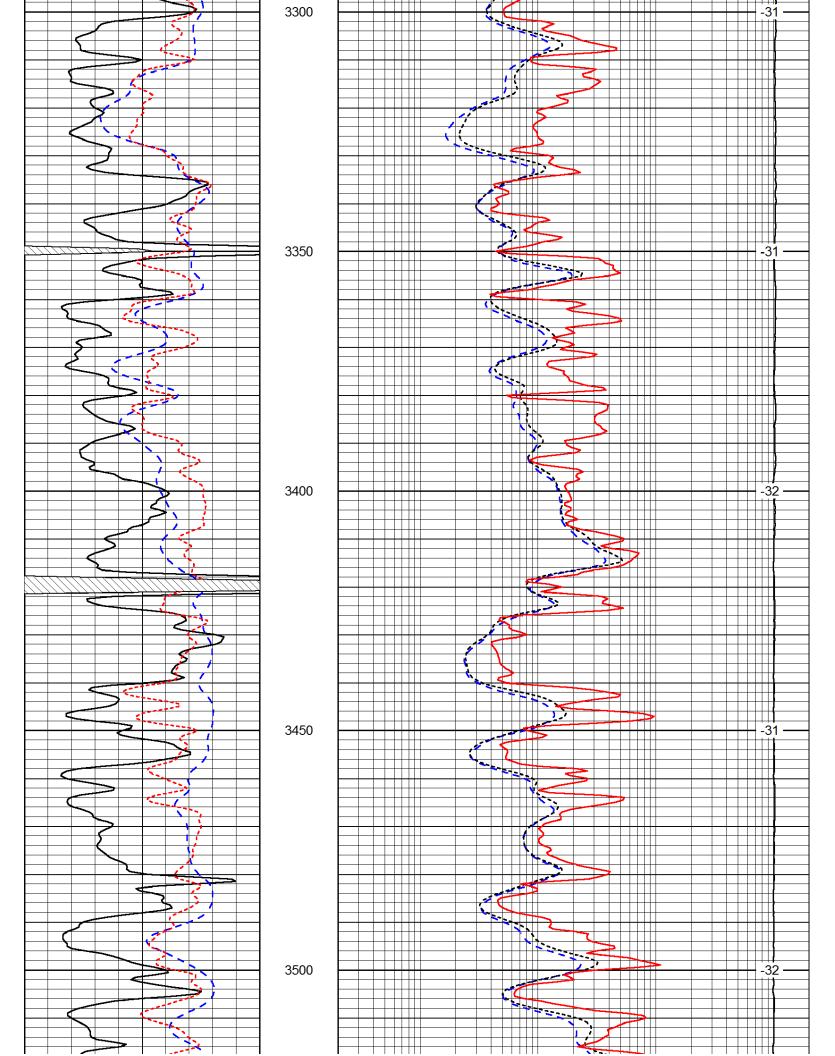

**INSTRUCTIONS:** Show important tops of formations penetrated. Detail all cores. Report all final copies of drill stems tests giving interval tested, time tool open and closed, flowing and shut-in pressures, whether shut-in pressure reached static level, hydrostatic pressures, bottom hole temperature, fluid recovery, and flow rates if gas to surface test, along with final chart(s). Attach extra sheet if more space is needed.

Final Radioactivity Log, Final Logs run to obtain Geophysical Data and Final Electric Logs must be emailed to kcc-well-logs@kcc.ks.gov. Digital electronic log files must be submitted in LAS version 2.0 or newer AND an image file (TIFF or PDF).