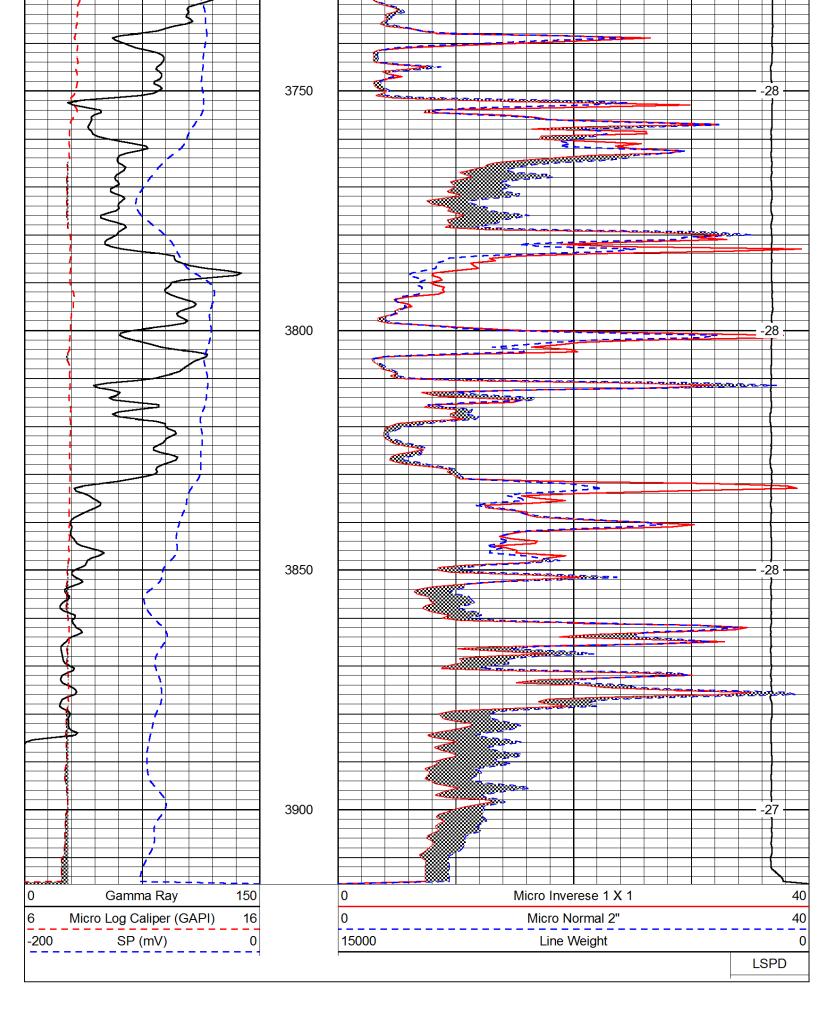

**INSTRUCTIONS:** Show important tops of formations penetrated. Detail all cores. Report all final copies of drill stems tests giving interval tested, time tool open and closed, flowing and shut-in pressures, whether shut-in pressure reached static level, hydrostatic pressures, bottom hole temperature, fluid recovery, and flow rates if gas to surface test, along with final chart(s). Attach extra sheet if more space is needed.

Final Radioactivity Log, Final Logs run to obtain Geophysical Data and Final Electric Logs must be emailed to kcc-well-logs@kcc.ks.gov. Digital electronic log files must be submitted in LAS version 2.0 or newer AND an image file (TIFF or PDF).