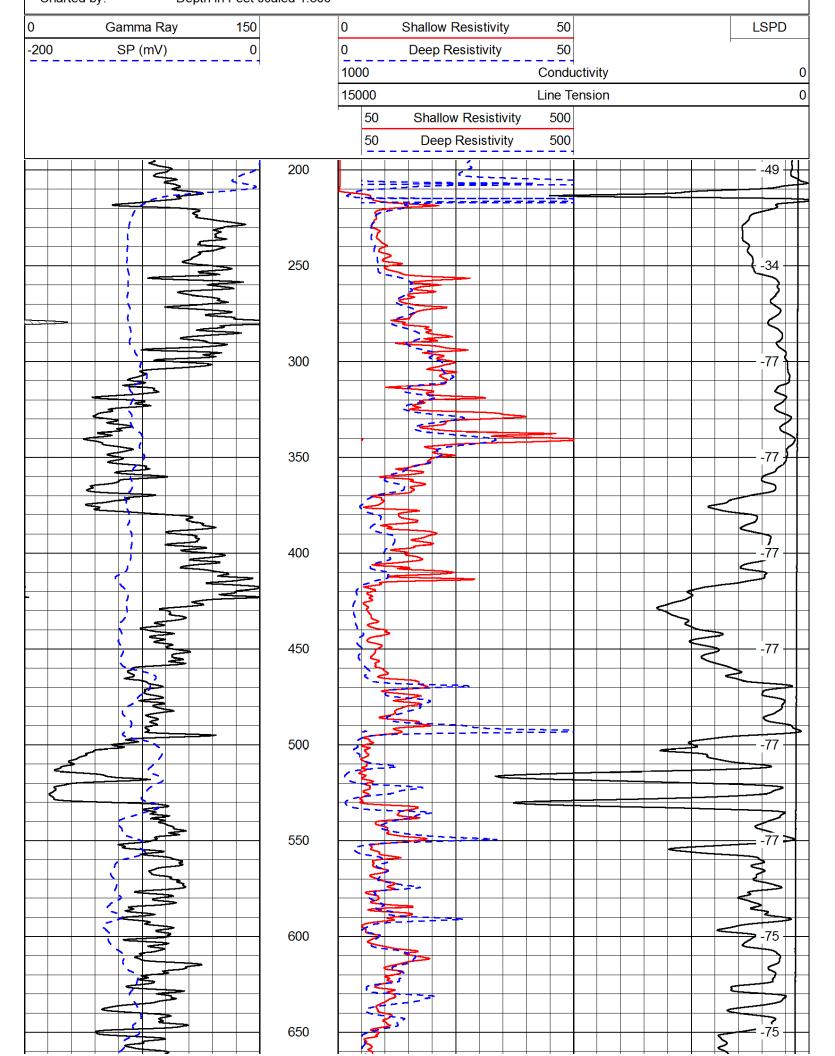

Final Radioactivity Log, Final Logs run to obtain Geophysical Data and Final Electric Logs must be emailed to kcc-well-logs@kcc.ks.gov. Digital electronic log files must be submitted in LAS version 2.0 or newer AND an image file (TIFF or PDF).