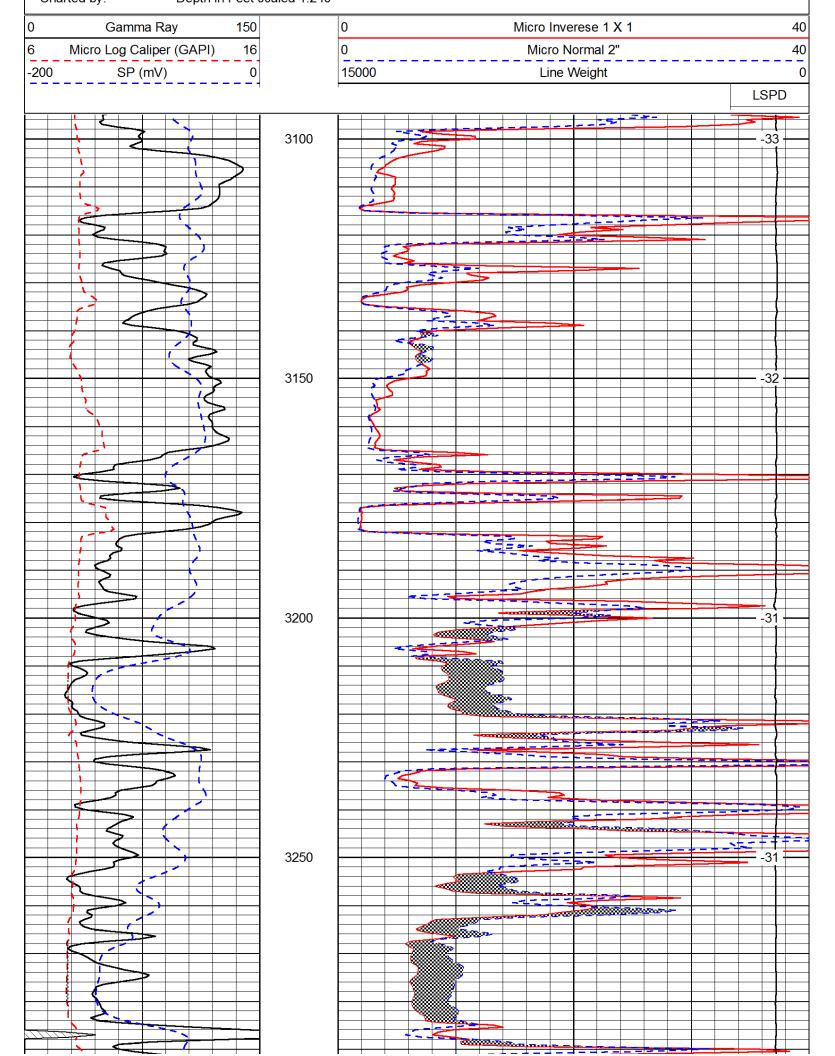

**INSTRUCTIONS:** Show important tops of formations penetrated. Detail all cores. Report all final copies of drill stems tests giving interval tested, time tool open and closed, flowing and shut-in pressures, whether shut-in pressure reached static level, hydrostatic pressures, bottom hole temperature, fluid recovery, and flow rates if gas to surface test, along with final chart(s). Attach extra sheet if more space is needed.

Final Radioactivity Log, Final Logs run to obtain Geophysical Data and Final Electric Logs must be emailed to kcc-well-logs@kcc.ks.gov. Digital electronic log files must be submitted in LAS version 2.0 or newer AND an image file (TIFF or PDF).