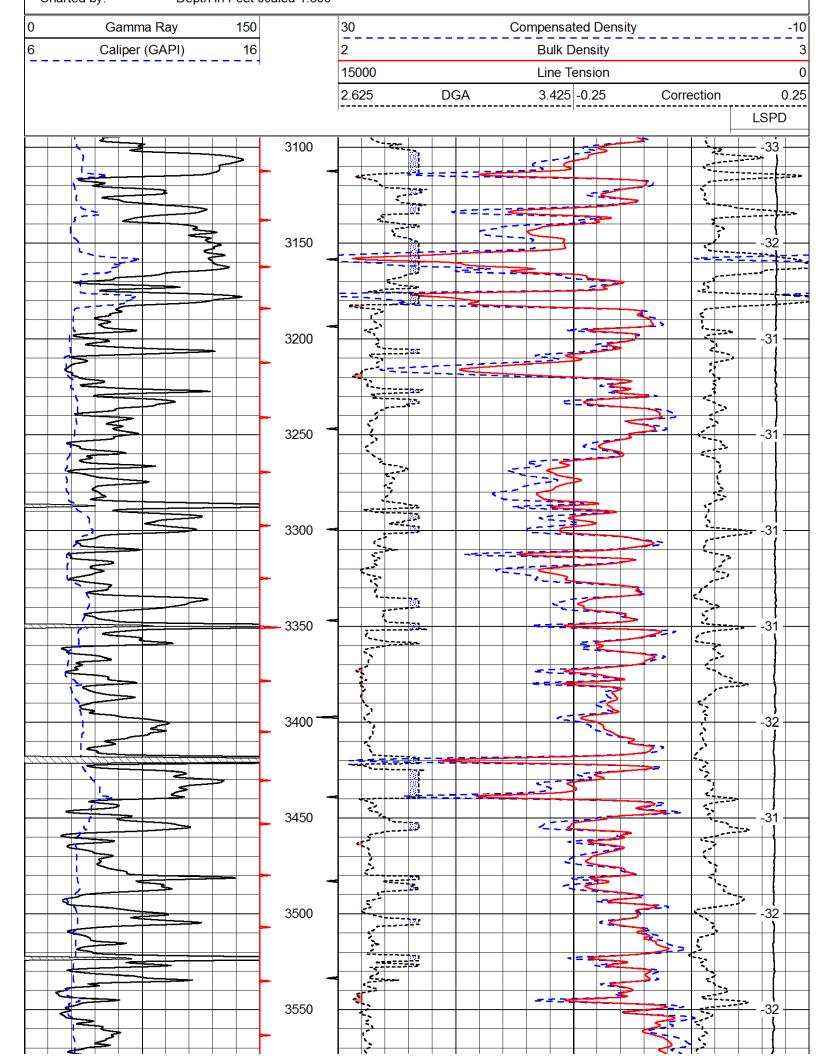

**INSTRUCTIONS:** Show important tops of formations penetrated. Detail all cores. Report all final copies of drill stems tests giving interval tested, time tool open and closed, flowing and shut-in pressures, whether shut-in pressure reached static level, hydrostatic pressures, bottom hole temperature, fluid recovery, and flow rates if gas to surface test, along with final chart(s). Attach extra sheet if more space is needed.

Final Radioactivity Log, Final Logs run to obtain Geophysical Data and Final Electric Logs must be emailed to kcc-well-logs@kcc.ks.gov. Digital electronic log files must be submitted in LAS version 2.0 or newer AND an image file (TIFF or PDF).