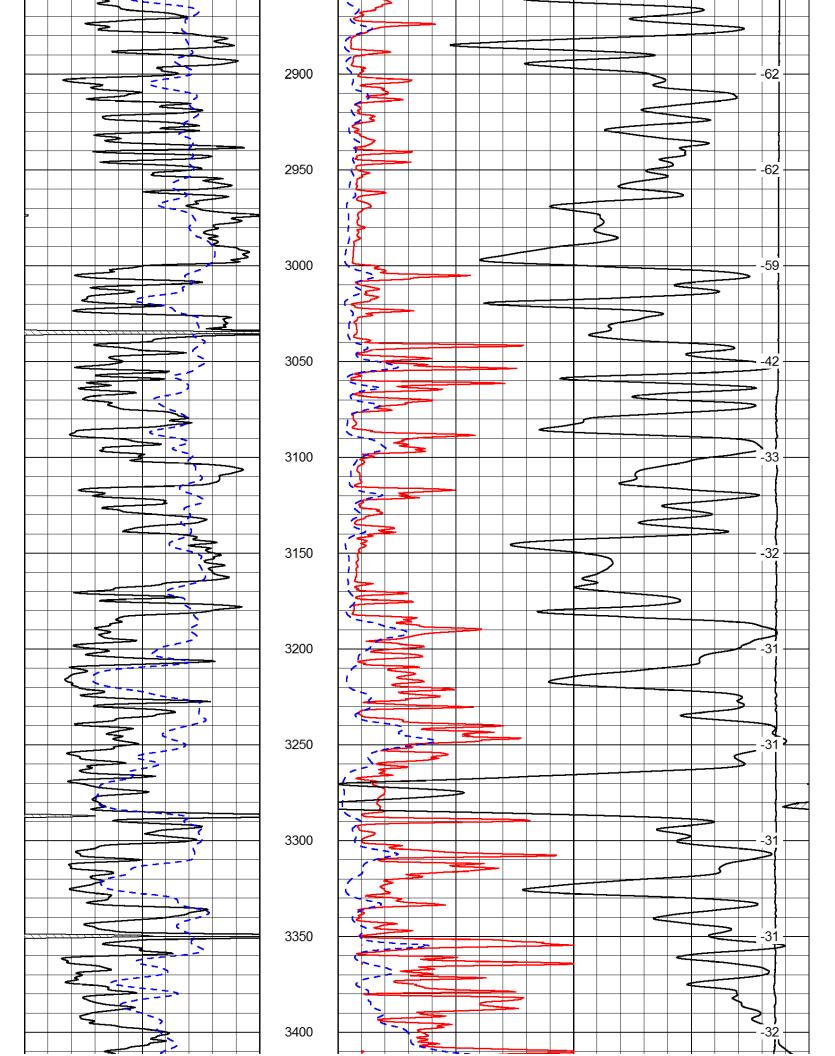

**INSTRUCTIONS:** Show important tops of formations penetrated. Detail all cores. Report all final copies of drill stems tests giving interval tested, time tool open and closed, flowing and shut-in pressures, whether shut-in pressure reached static level, hydrostatic pressures, bottom hole temperature, fluid recovery, and flow rates if gas to surface test, along with final chart(s). Attach extra sheet if more space is needed.

Final Radioactivity Log, Final Logs run to obtain Geophysical Data and Final Electric Logs must be emailed to kcc-well-logs@kcc.ks.gov. Digital electronic log files must be submitted in LAS version 2.0 or newer AND an image file (TIFF or PDF).