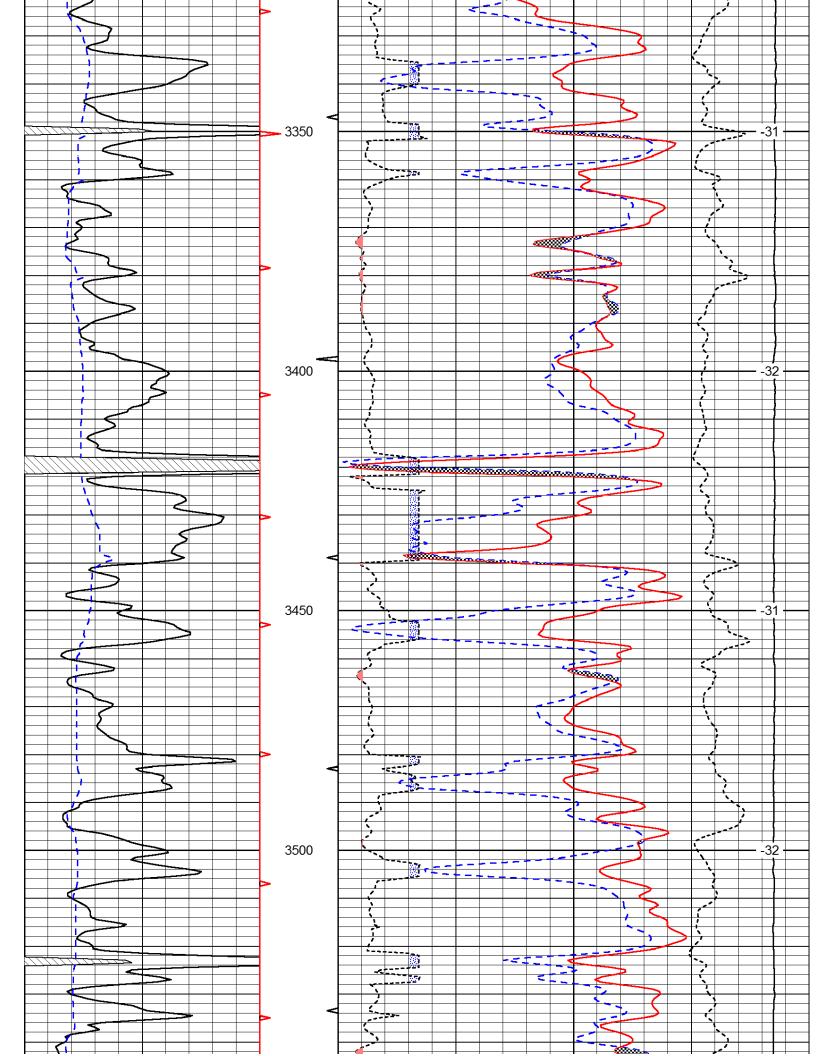

**INSTRUCTIONS:** Show important tops of formations penetrated. Detail all cores. Report all final copies of drill stems tests giving interval tested, time tool open and closed, flowing and shut-in pressures, whether shut-in pressure reached static level, hydrostatic pressures, bottom hole temperature, fluid recovery, and flow rates if gas to surface test, along with final chart(s). Attach extra sheet if more space is needed.

Final Radioactivity Log, Final Logs run to obtain Geophysical Data and Final Electric Logs must be emailed to kcc-well-logs@kcc.ks.gov. Digital electronic log files must be submitted in LAS version 2.0 or newer AND an image file (TIFF or PDF).