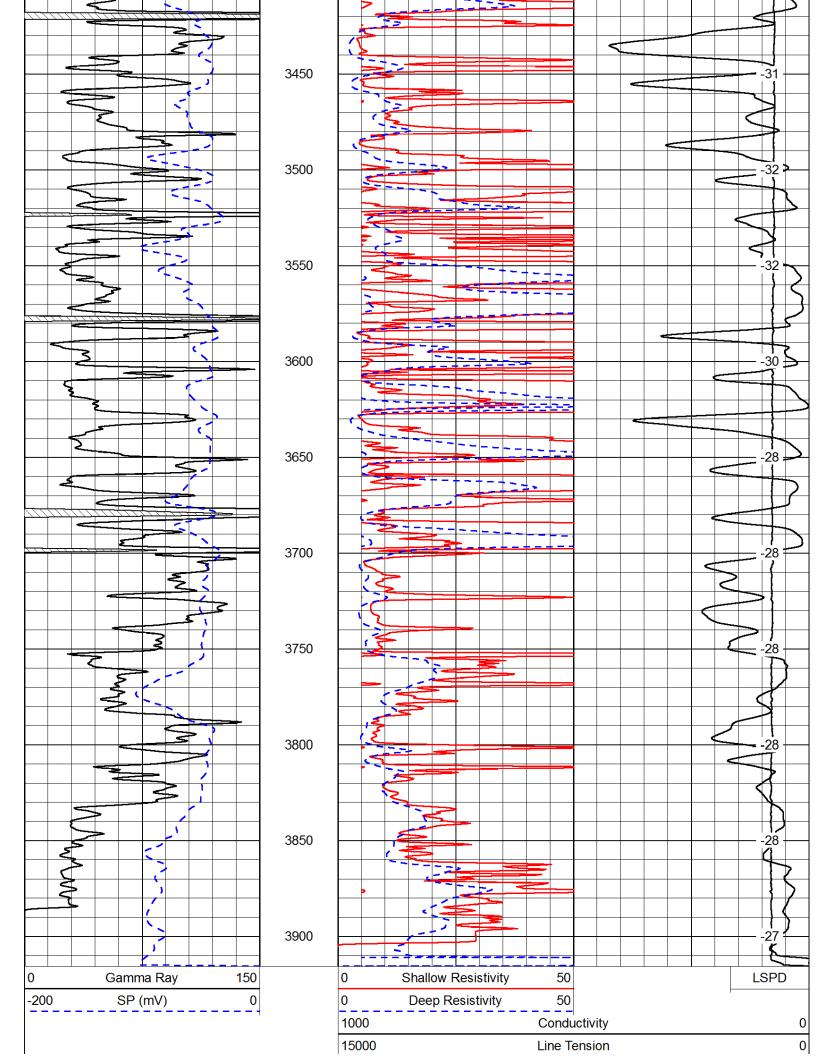

**INSTRUCTIONS:** Show important tops of formations penetrated. Detail all cores. Report all final copies of drill stems tests giving interval tested, time tool open and closed, flowing and shut-in pressures, whether shut-in pressure reached static level, hydrostatic pressures, bottom hole temperature, fluid recovery, and flow rates if gas to surface test, along with final chart(s). Attach extra sheet if more space is needed.

Final Radioactivity Log, Final Logs run to obtain Geophysical Data and Final Electric Logs must be emailed to kcc-well-logs@kcc.ks.gov. Digital electronic log files must be submitted in LAS version 2.0 or newer AND an image file (TIFF or PDF).