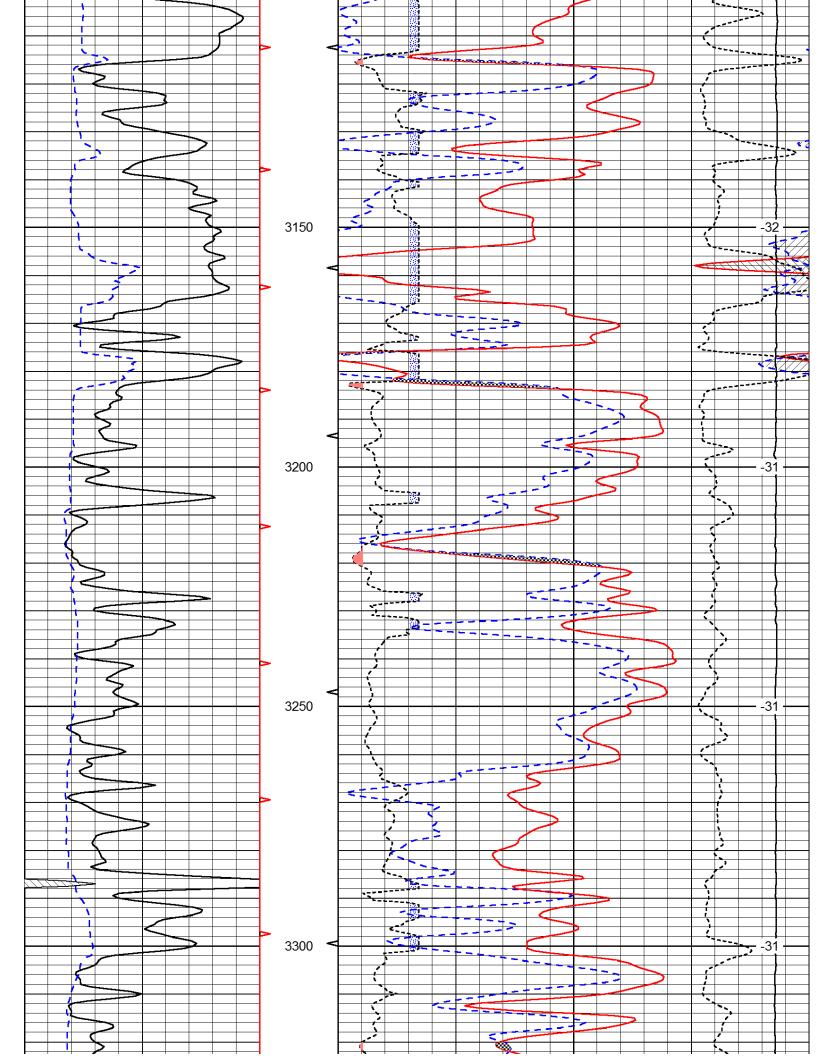

**INSTRUCTIONS:** Show important tops of formations penetrated. Detail all cores. Report all final copies of drill stems tests giving interval tested, time tool open and closed, flowing and shut-in pressures, whether shut-in pressure reached static level, hydrostatic pressures, bottom hole temperature, fluid recovery, and flow rates if gas to surface test, along with final chart(s). Attach extra sheet if more space is needed.

Final Radioactivity Log, Final Logs run to obtain Geophysical Data and Final Electric Logs must be emailed to kcc-well-logs@kcc.ks.gov. Digital electronic log files must be submitted in LAS version 2.0 or newer AND an image file (TIFF or PDF).