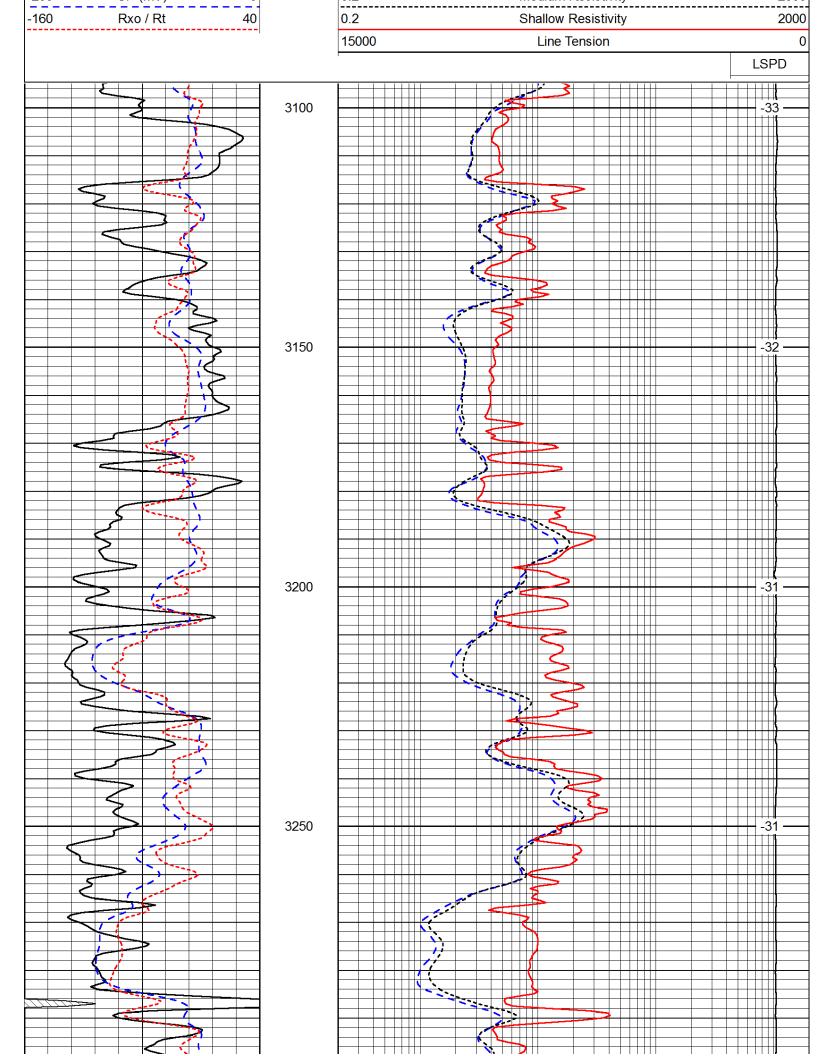

**INSTRUCTIONS:** Show important tops of formations penetrated. Detail all cores. Report all final copies of drill stems tests giving interval tested, time tool open and closed, flowing and shut-in pressures, whether shut-in pressure reached static level, hydrostatic pressures, bottom hole temperature, fluid recovery, and flow rates if gas to surface test, along with final chart(s). Attach extra sheet if more space is needed.

Final Radioactivity Log, Final Logs run to obtain Geophysical Data and Final Electric Logs must be emailed to kcc-well-logs@kcc.ks.gov. Digital electronic log files must be submitted in LAS version 2.0 or newer AND an image file (TIFF or PDF).