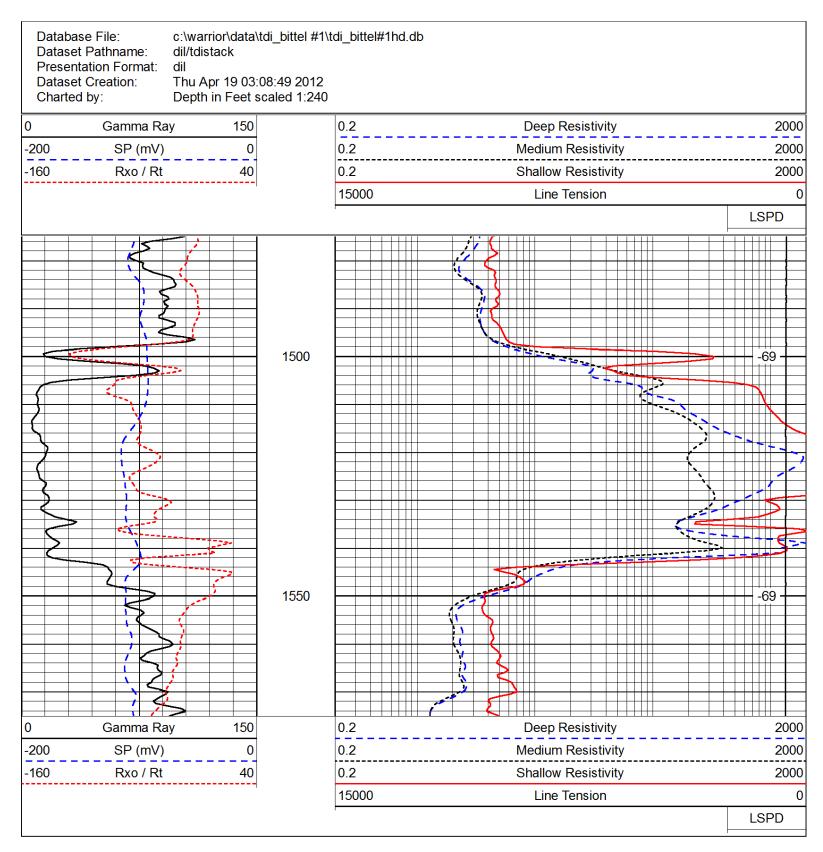

**INSTRUCTIONS:** Show important tops of formations penetrated. Detail all cores. Report all final copies of drill stems tests giving interval tested, time tool open and closed, flowing and shut-in pressures, whether shut-in pressure reached static level, hydrostatic pressures, bottom hole temperature, fluid recovery, and flow rates if gas to surface test, along with final chart(s). Attach extra sheet if more space is needed.

Final Radioactivity Log, Final Logs run to obtain Geophysical Data and Final Electric Logs must be emailed to kcc-well-logs@kcc.ks.gov. Digital electronic log files must be submitted in LAS version 2.0 or newer AND an image file (TIFF or PDF).