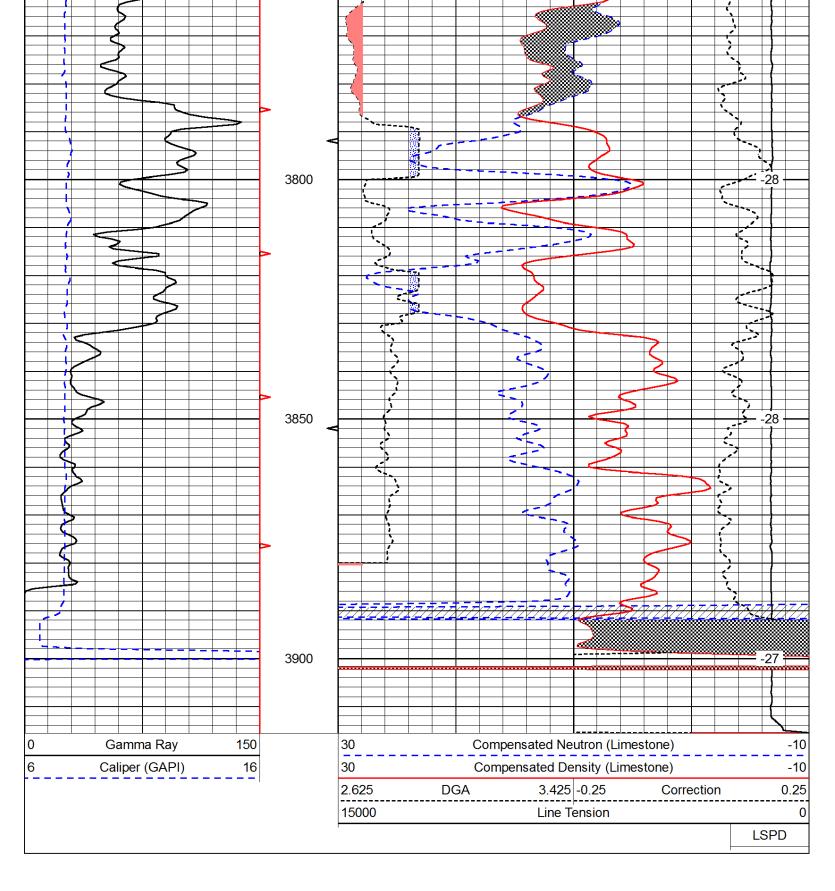

**INSTRUCTIONS:** Show important tops of formations penetrated. Detail all cores. Report all final copies of drill stems tests giving interval tested, time tool open and closed, flowing and shut-in pressures, whether shut-in pressure reached static level, hydrostatic pressures, bottom hole temperature, fluid recovery, and flow rates if gas to surface test, along with final chart(s). Attach extra sheet if more space is needed.

Final Radioactivity Log, Final Logs run to obtain Geophysical Data and Final Electric Logs must be emailed to kcc-well-logs@kcc.ks.gov. Digital electronic log files must be submitted in LAS version 2.0 or newer AND an image file (TIFF or PDF).