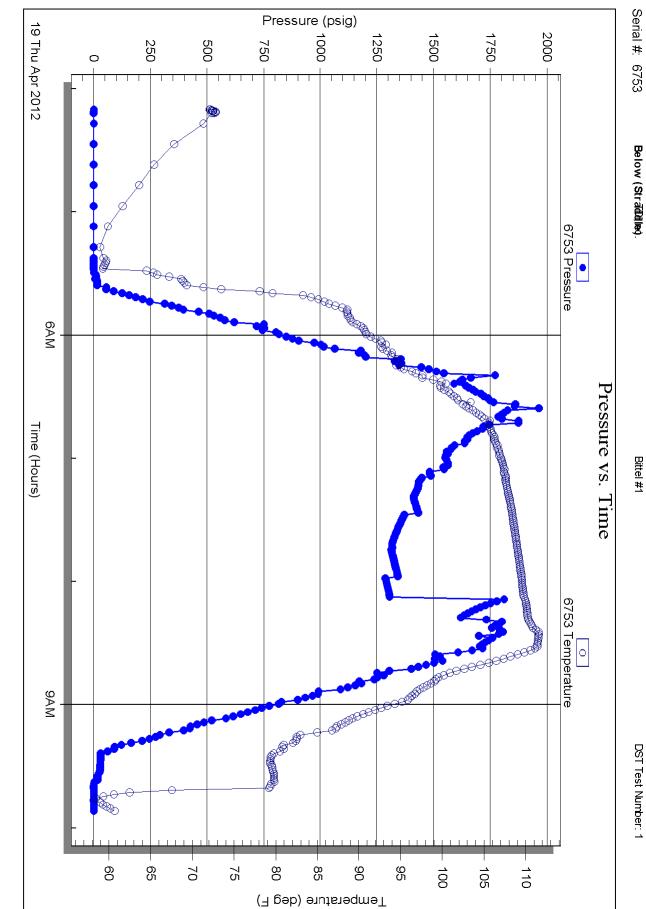

| RILOBITE                                                                                                                                                                                                                                                                                                                                                                                                                                                                                                                                                                                                                                                                                                                                                                                                                                                                                                                                                                                                                                                                                                                                                                                                                                                                                                                                                                                                                                                                                                                                                                                                                                                                                                                                                                                                                                                                                                                                                                                                                                                                                                                                                                                                                                                                                                                                                                                                                                                                                                                                                                                                                                                                                                                                                                                                                             | DRILL STEM TES                                                                 | ST REPO                | ORT                                                                                    |                           |                                                       |                                        |                |
|--------------------------------------------------------------------------------------------------------------------------------------------------------------------------------------------------------------------------------------------------------------------------------------------------------------------------------------------------------------------------------------------------------------------------------------------------------------------------------------------------------------------------------------------------------------------------------------------------------------------------------------------------------------------------------------------------------------------------------------------------------------------------------------------------------------------------------------------------------------------------------------------------------------------------------------------------------------------------------------------------------------------------------------------------------------------------------------------------------------------------------------------------------------------------------------------------------------------------------------------------------------------------------------------------------------------------------------------------------------------------------------------------------------------------------------------------------------------------------------------------------------------------------------------------------------------------------------------------------------------------------------------------------------------------------------------------------------------------------------------------------------------------------------------------------------------------------------------------------------------------------------------------------------------------------------------------------------------------------------------------------------------------------------------------------------------------------------------------------------------------------------------------------------------------------------------------------------------------------------------------------------------------------------------------------------------------------------------------------------------------------------------------------------------------------------------------------------------------------------------------------------------------------------------------------------------------------------------------------------------------------------------------------------------------------------------------------------------------------------------------------------------------------------------------------------------------------------|--------------------------------------------------------------------------------|------------------------|----------------------------------------------------------------------------------------|---------------------------|-------------------------------------------------------|----------------------------------------|----------------|
|                                                                                                                                                                                                                                                                                                                                                                                                                                                                                                                                                                                                                                                                                                                                                                                                                                                                                                                                                                                                                                                                                                                                                                                                                                                                                                                                                                                                                                                                                                                                                                                                                                                                                                                                                                                                                                                                                                                                                                                                                                                                                                                                                                                                                                                                                                                                                                                                                                                                                                                                                                                                                                                                                                                                                                                                                                      | TDI,Inc.                                                                       |                        | 6-13                                                                                   | s-20w I                   | Ellis,KS                                              |                                        |                |
| ESTING , INC.                                                                                                                                                                                                                                                                                                                                                                                                                                                                                                                                                                                                                                                                                                                                                                                                                                                                                                                                                                                                                                                                                                                                                                                                                                                                                                                                                                                                                                                                                                                                                                                                                                                                                                                                                                                                                                                                                                                                                                                                                                                                                                                                                                                                                                                                                                                                                                                                                                                                                                                                                                                                                                                                                                                                                                                                                        | 1310 Bison Rd<br>Hays KS 67601                                                 |                        | Bitte                                                                                  | <b>el #1</b><br>ïcket: 47 | 714                                                   | DST#:1                                 |                |
|                                                                                                                                                                                                                                                                                                                                                                                                                                                                                                                                                                                                                                                                                                                                                                                                                                                                                                                                                                                                                                                                                                                                                                                                                                                                                                                                                                                                                                                                                                                                                                                                                                                                                                                                                                                                                                                                                                                                                                                                                                                                                                                                                                                                                                                                                                                                                                                                                                                                                                                                                                                                                                                                                                                                                                                                                                      | ATTN: Herb Deines                                                              |                        |                                                                                        |                           | )12.04.19 @                                           |                                        |                |
| GENERAL INFORMATION:                                                                                                                                                                                                                                                                                                                                                                                                                                                                                                                                                                                                                                                                                                                                                                                                                                                                                                                                                                                                                                                                                                                                                                                                                                                                                                                                                                                                                                                                                                                                                                                                                                                                                                                                                                                                                                                                                                                                                                                                                                                                                                                                                                                                                                                                                                                                                                                                                                                                                                                                                                                                                                                                                                                                                                                                                 |                                                                                |                        |                                                                                        |                           |                                                       |                                        |                |
| Formation:KC "K-L"Deviated:NoWhipstock:Time Tool Opened:06:43:57Time Test Ended:09:48:27                                                                                                                                                                                                                                                                                                                                                                                                                                                                                                                                                                                                                                                                                                                                                                                                                                                                                                                                                                                                                                                                                                                                                                                                                                                                                                                                                                                                                                                                                                                                                                                                                                                                                                                                                                                                                                                                                                                                                                                                                                                                                                                                                                                                                                                                                                                                                                                                                                                                                                                                                                                                                                                                                                                                             | ft (KB)                                                                        |                        | Test<br>Teste<br>Unit N                                                                | er: E                     | Conventiona<br>Brett Dickins<br>59                    |                                        | nitial)        |
| Interval:3644.00 ft (KB) To369Total Depth:3690.00 ft (KB) (TVHole Diameter:7.88 inches Hole                                                                                                                                                                                                                                                                                                                                                                                                                                                                                                                                                                                                                                                                                                                                                                                                                                                                                                                                                                                                                                                                                                                                                                                                                                                                                                                                                                                                                                                                                                                                                                                                                                                                                                                                                                                                                                                                                                                                                                                                                                                                                                                                                                                                                                                                                                                                                                                                                                                                                                                                                                                                                                                                                                                                          | D)                                                                             |                        | Refer                                                                                  |                           | evations:<br>o GR/CF:                                 | 2164.00<br>2154.00<br>10.00            | ft (CF)        |
| Serial #: 8319InsidePress@RunDepth:19.75 psigStart Date:2012.04.19Start Time:04:10:32                                                                                                                                                                                                                                                                                                                                                                                                                                                                                                                                                                                                                                                                                                                                                                                                                                                                                                                                                                                                                                                                                                                                                                                                                                                                                                                                                                                                                                                                                                                                                                                                                                                                                                                                                                                                                                                                                                                                                                                                                                                                                                                                                                                                                                                                                                                                                                                                                                                                                                                                                                                                                                                                                                                                                | <ul> <li>3651.00 ft (KB)</li> <li>End Date:</li> <li>End Time:</li> </ul>      | 2012.04.19<br>09:48:26 | Capacity:<br>Last Calib.<br>Time On B<br>Time Off B                                    | tm: 2                     | 2012.04.19 (<br>2012.04.19 (                          |                                        | psig           |
| TEST COMMENT: IF-1/4" blow died<br>ISI-No blow<br>FF-No blow flush                                                                                                                                                                                                                                                                                                                                                                                                                                                                                                                                                                                                                                                                                                                                                                                                                                                                                                                                                                                                                                                                                                                                                                                                                                                                                                                                                                                                                                                                                                                                                                                                                                                                                                                                                                                                                                                                                                                                                                                                                                                                                                                                                                                                                                                                                                                                                                                                                                                                                                                                                                                                                                                                                                                                                                   |                                                                                |                        |                                                                                        |                           |                                                       |                                        |                |
| Pressure vs. Ti<br>V<br>8019 Pressure                                                                                                                                                                                                                                                                                                                                                                                                                                                                                                                                                                                                                                                                                                                                                                                                                                                                                                                                                                                                                                                                                                                                                                                                                                                                                                                                                                                                                                                                                                                                                                                                                                                                                                                                                                                                                                                                                                                                                                                                                                                                                                                                                                                                                                                                                                                                                                                                                                                                                                                                                                                                                                                                                                                                                                                                | me<br>⊽<br>8319 Temperature 445                                                |                        | PR                                                                                     | ESSUR                     | RE SUMM                                               | ARY                                    |                |
| 8310 Presure<br>1750<br>1750<br>1750<br>1750<br>1750<br>1750<br>1750<br>1750<br>1750<br>1750<br>1750<br>1750<br>1750<br>1750<br>1750<br>1750<br>1750<br>1750<br>1750<br>1750<br>1750<br>1750<br>1750<br>1750<br>1750<br>1750<br>1750<br>1750<br>1750<br>1750<br>1750<br>1750<br>1750<br>1750<br>1750<br>1750<br>1750<br>1750<br>1750<br>1750<br>1750<br>1750<br>1750<br>1750<br>1750<br>1750<br>1750<br>1750<br>1750<br>1750<br>1750<br>1750<br>1750<br>1750<br>1750<br>1750<br>1750<br>1750<br>1750<br>1750<br>1750<br>1750<br>1750<br>1750<br>1750<br>1750<br>1750<br>1750<br>1750<br>1750<br>1750<br>1750<br>1750<br>1750<br>1750<br>1750<br>1750<br>1750<br>1750<br>1750<br>1750<br>1750<br>1750<br>1750<br>1750<br>1750<br>1750<br>1750<br>1750<br>1750<br>1750<br>1750<br>1750<br>1750<br>1750<br>1750<br>1750<br>1750<br>1750<br>1750<br>1750<br>1750<br>1750<br>1750<br>1750<br>1750<br>1750<br>1750<br>1750<br>1750<br>1750<br>1750<br>1750<br>1750<br>1750<br>1750<br>1750<br>1750<br>1750<br>1750<br>1750<br>1750<br>1750<br>1750<br>1750<br>1750<br>1750<br>1750<br>1750<br>1750<br>1750<br>1750<br>1750<br>1750<br>1750<br>1750<br>1750<br>1750<br>1750<br>1750<br>1750<br>1750<br>1750<br>1750<br>1750<br>1750<br>1750<br>1750<br>1750<br>1750<br>1750<br>1750<br>1750<br>1750<br>1750<br>1750<br>1750<br>1750<br>1750<br>1750<br>1750<br>1750<br>1750<br>1750<br>1750<br>1750<br>1750<br>1750<br>1750<br>1750<br>1750<br>1750<br>1750<br>1750<br>1750<br>1750<br>1750<br>1750<br>1750<br>1750<br>1750<br>1750<br>1750<br>1750<br>1750<br>1750<br>1750<br>1750<br>1750<br>1750<br>1750<br>1750<br>1750<br>1750<br>1750<br>1750<br>1750<br>1750<br>1750<br>1750<br>1750<br>1750<br>1750<br>1750<br>1750<br>1750<br>1750<br>1750<br>1750<br>1750<br>1750<br>1750<br>1750<br>1750<br>1750<br>1750<br>1750<br>1750<br>1750<br>1750<br>1750<br>1750<br>1750<br>1750<br>1750<br>1750<br>1750<br>1750<br>1750<br>1750<br>1750<br>1750<br>1750<br>1750<br>1750<br>1750<br>1750<br>1750<br>1750<br>1750<br>1750<br>1750<br>1750<br>1750<br>1750<br>1750<br>1750<br>1750<br>1750<br>1750<br>1750<br>1750<br>1750<br>1750<br>1750<br>1750<br>1750<br>1750<br>1750<br>1750<br>1750<br>1750<br>1750<br>1750<br>1750<br>1750<br>1750<br>1750<br>1750<br>1750<br>1750<br>1750<br>1750<br>1750<br>1750<br>1750<br>1750<br>1750<br>1750<br>1750<br>1750<br>1750<br>1750<br>1750<br>1750<br>1750<br>1750<br>1750<br>1750<br>1750<br>1750<br>1750<br>1750<br>1750<br>1750<br>1750<br>1750<br>1750<br>1750<br>1750<br>1750<br>1750<br>1750<br>1750<br>1750<br>1750<br>1750<br>1750<br>1750<br>1750<br>1750<br>1750<br>1750<br>1750<br>1750<br>1750<br>1750<br>1750<br>1750<br>1750<br>1750<br>1750<br>1750<br>1750<br>1750<br>1750<br>1750<br>1750<br>1750<br>1750<br>1750<br>1750<br>1750<br>1750<br>1750<br>1750<br>1750<br>1750<br>1750 | Big Temperature<br>115<br>116<br>110<br>100<br>100<br>100<br>100<br>100<br>100 | 78<br>97<br>100        | Pressure<br>(psig)<br>1870.36<br>17.41<br>19.75<br>869.26<br>24.07<br>24.90<br>1761.45 |                           | Open To Fl<br>Shut-In(1)<br>End Shut-Ir<br>Open To Fl | o-static<br>low (1)<br>n(1)<br>low (2) |                |
| Recovery                                                                                                                                                                                                                                                                                                                                                                                                                                                                                                                                                                                                                                                                                                                                                                                                                                                                                                                                                                                                                                                                                                                                                                                                                                                                                                                                                                                                                                                                                                                                                                                                                                                                                                                                                                                                                                                                                                                                                                                                                                                                                                                                                                                                                                                                                                                                                                                                                                                                                                                                                                                                                                                                                                                                                                                                                             |                                                                                | · '                    |                                                                                        | Ga                        | s Rates                                               |                                        |                |
| Length (ft) Description 15.00 Mud                                                                                                                                                                                                                                                                                                                                                                                                                                                                                                                                                                                                                                                                                                                                                                                                                                                                                                                                                                                                                                                                                                                                                                                                                                                                                                                                                                                                                                                                                                                                                                                                                                                                                                                                                                                                                                                                                                                                                                                                                                                                                                                                                                                                                                                                                                                                                                                                                                                                                                                                                                                                                                                                                                                                                                                                    | Volume (bbl) 0.21                                                              |                        |                                                                                        | Choke (i                  | nches) Pressu                                         | re (psig) Ga                           | s Rate (Mcf/d) |
| Trilobite Testing, Inc                                                                                                                                                                                                                                                                                                                                                                                                                                                                                                                                                                                                                                                                                                                                                                                                                                                                                                                                                                                                                                                                                                                                                                                                                                                                                                                                                                                                                                                                                                                                                                                                                                                                                                                                                                                                                                                                                                                                                                                                                                                                                                                                                                                                                                                                                                                                                                                                                                                                                                                                                                                                                                                                                                                                                                                                               | Ref. No: 47714                                                                 |                        |                                                                                        | Printed:                  | 2012.04.23                                            | @ 14:22:56                             |                |