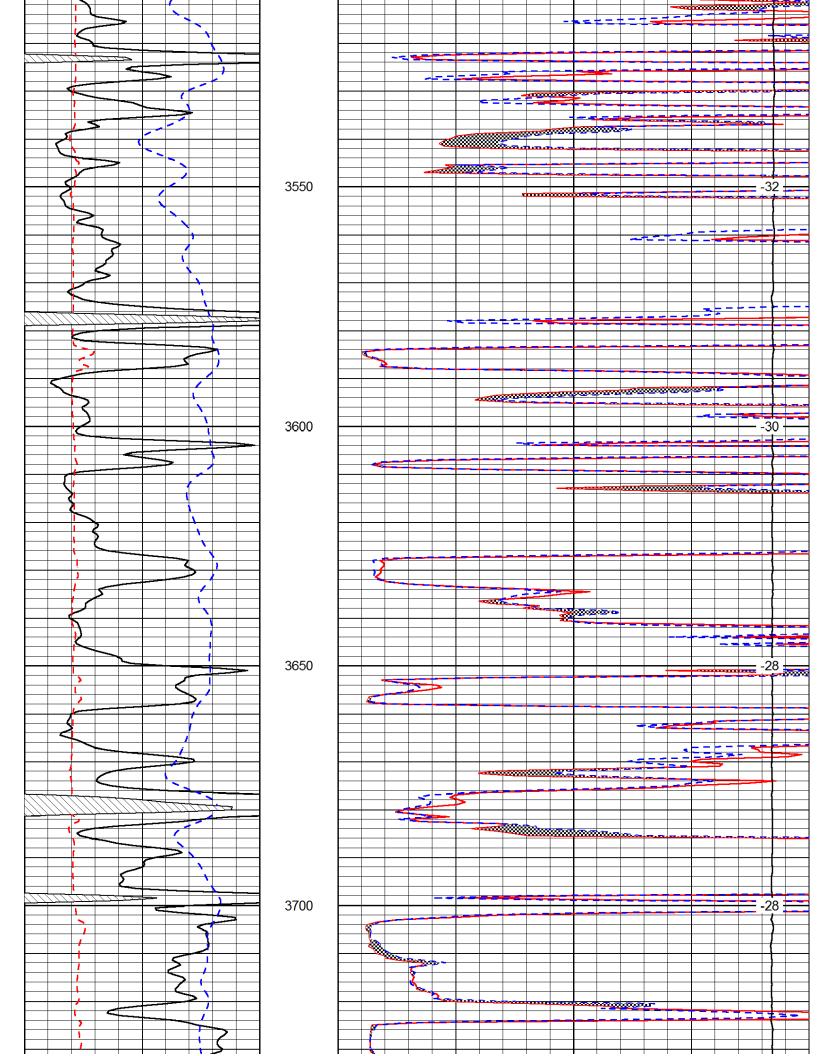

**INSTRUCTIONS:** Show important tops of formations penetrated. Detail all cores. Report all final copies of drill stems tests giving interval tested, time tool open and closed, flowing and shut-in pressures, whether shut-in pressure reached static level, hydrostatic pressures, bottom hole temperature, fluid recovery, and flow rates if gas to surface test, along with final chart(s). Attach extra sheet if more space is needed.

Final Radioactivity Log, Final Logs run to obtain Geophysical Data and Final Electric Logs must be emailed to kcc-well-logs@kcc.ks.gov. Digital electronic log files must be submitted in LAS version 2.0 or newer AND an image file (TIFF or PDF).