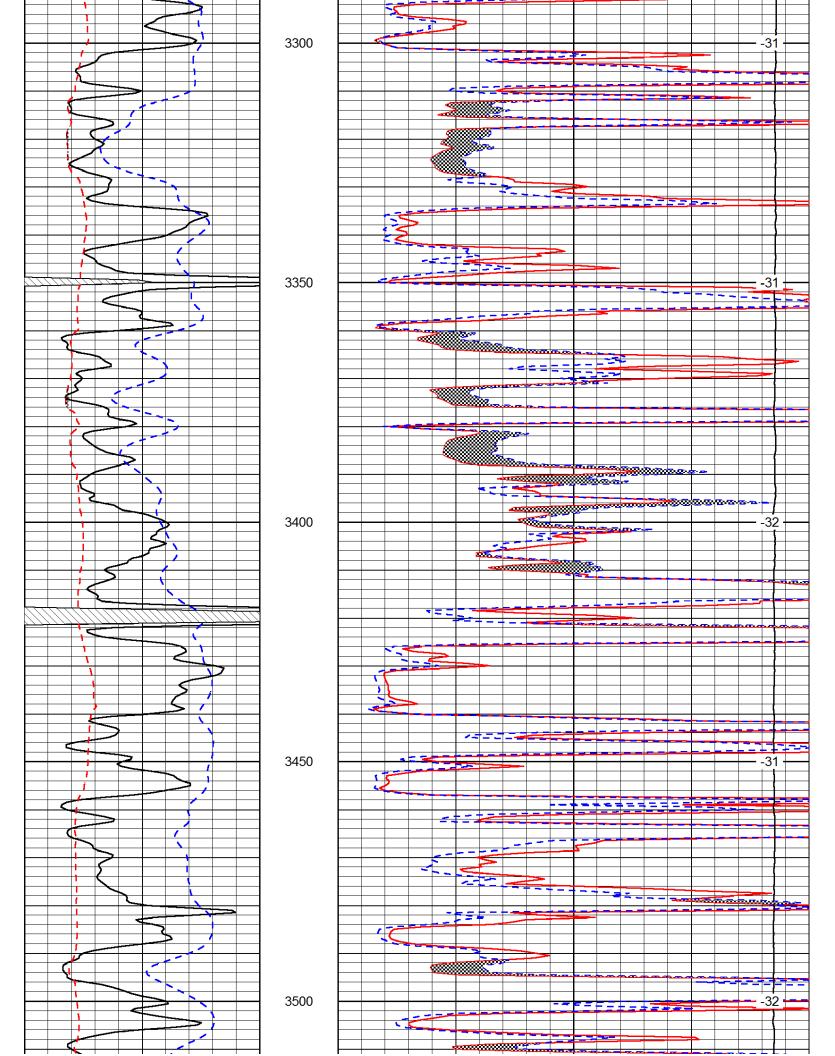

**INSTRUCTIONS:** Show important tops of formations penetrated. Detail all cores. Report all final copies of drill stems tests giving interval tested, time tool open and closed, flowing and shut-in pressures, whether shut-in pressure reached static level, hydrostatic pressures, bottom hole temperature, fluid recovery, and flow rates if gas to surface test, along with final chart(s). Attach extra sheet if more space is needed.

Final Radioactivity Log, Final Logs run to obtain Geophysical Data and Final Electric Logs must be emailed to kcc-well-logs@kcc.ks.gov. Digital electronic log files must be submitted in LAS version 2.0 or newer AND an image file (TIFF or PDF).