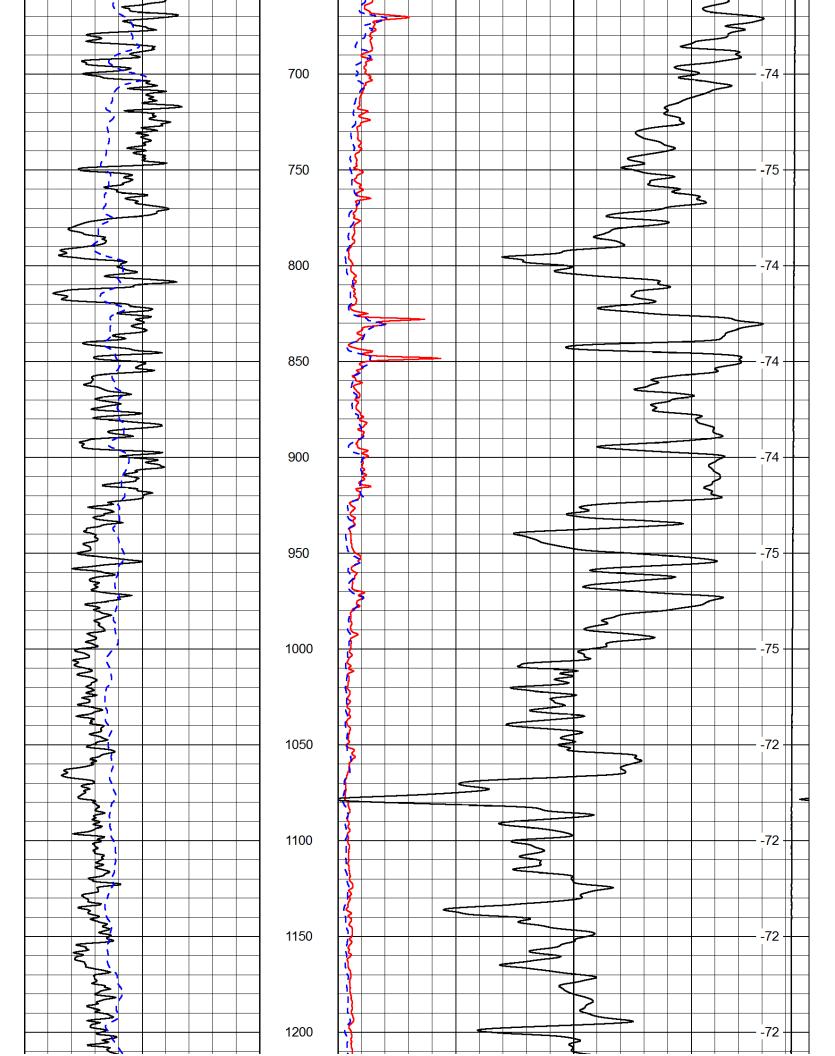

**INSTRUCTIONS:** Show important tops of formations penetrated. Detail all cores. Report all final copies of drill stems tests giving interval tested, time tool open and closed, flowing and shut-in pressures, whether shut-in pressure reached static level, hydrostatic pressures, bottom hole temperature, fluid recovery, and flow rates if gas to surface test, along with final chart(s). Attach extra sheet if more space is needed.

Final Radioactivity Log, Final Logs run to obtain Geophysical Data and Final Electric Logs must be emailed to kcc-well-logs@kcc.ks.gov. Digital electronic log files must be submitted in LAS version 2.0 or newer AND an image file (TIFF or PDF).