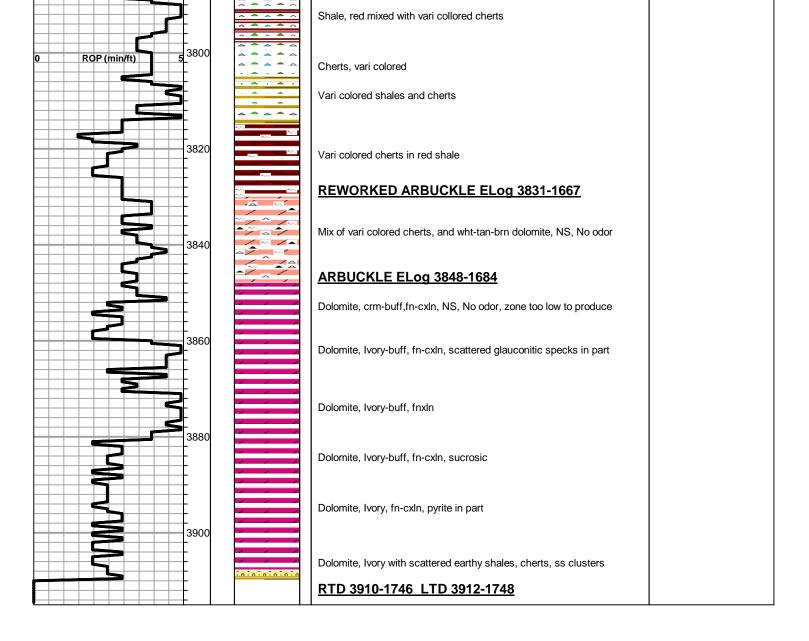

**INSTRUCTIONS:** Show important tops of formations penetrated. Detail all cores. Report all final copies of drill stems tests giving interval tested, time tool open and closed, flowing and shut-in pressures, whether shut-in pressure reached static level, hydrostatic pressures, bottom hole temperature, fluid recovery, and flow rates if gas to surface test, along with final chart(s). Attach extra sheet if more space is needed.

| Drill Stem Tests Taken<br>(Attach Additional Sheets)<br>Samples Sent to Geological Survey |                      | Yes No                       |                          | -                   | n (Top), Depth an |                  | Sample                        |
|-------------------------------------------------------------------------------------------|----------------------|------------------------------|--------------------------|---------------------|-------------------|------------------|-------------------------------|
|                                                                                           |                      | Yes No                       | Nam                      | e                   |                   | Тор              | Datum                         |
| Cores Taken<br>Electric Log Run                                                           |                      | Yes No                       |                          |                     |                   |                  |                               |
| List All E. Logs Run:                                                                     |                      |                              |                          |                     |                   |                  |                               |
|                                                                                           |                      |                              |                          |                     |                   |                  |                               |
|                                                                                           |                      |                              | RECORD Ne                |                     |                   |                  |                               |
|                                                                                           |                      | Report all strings set-o     | conductor, surface, inte | ermediate, producti | on, etc.          |                  |                               |
| Purpose of String                                                                         | Size Hole<br>Drilled | Size Casing<br>Set (In O.D.) | Weight<br>Lbs. / Ft.     | Setting<br>Depth    | Type of<br>Cement | # Sacks<br>Used  | Type and Percent<br>Additives |
|                                                                                           |                      |                              |                          |                     |                   |                  |                               |
|                                                                                           |                      |                              |                          |                     |                   |                  |                               |
|                                                                                           |                      |                              |                          |                     |                   |                  |                               |
|                                                                                           | · · · · · ·          | ADDITIONAL                   | CEMENTING / SQL          | JEEZE RECORD        |                   |                  |                               |
| Purpose:<br>Perforate                                                                     | Depth<br>Top Bottom  | Type of Cement               | # Sacks Used             |                     | Type and Pe       | ercent Additives |                               |
| Protect Casing                                                                            |                      |                              |                          |                     |                   |                  |                               |
| Plug Off Zone                                                                             |                      |                              |                          |                     |                   |                  |                               |