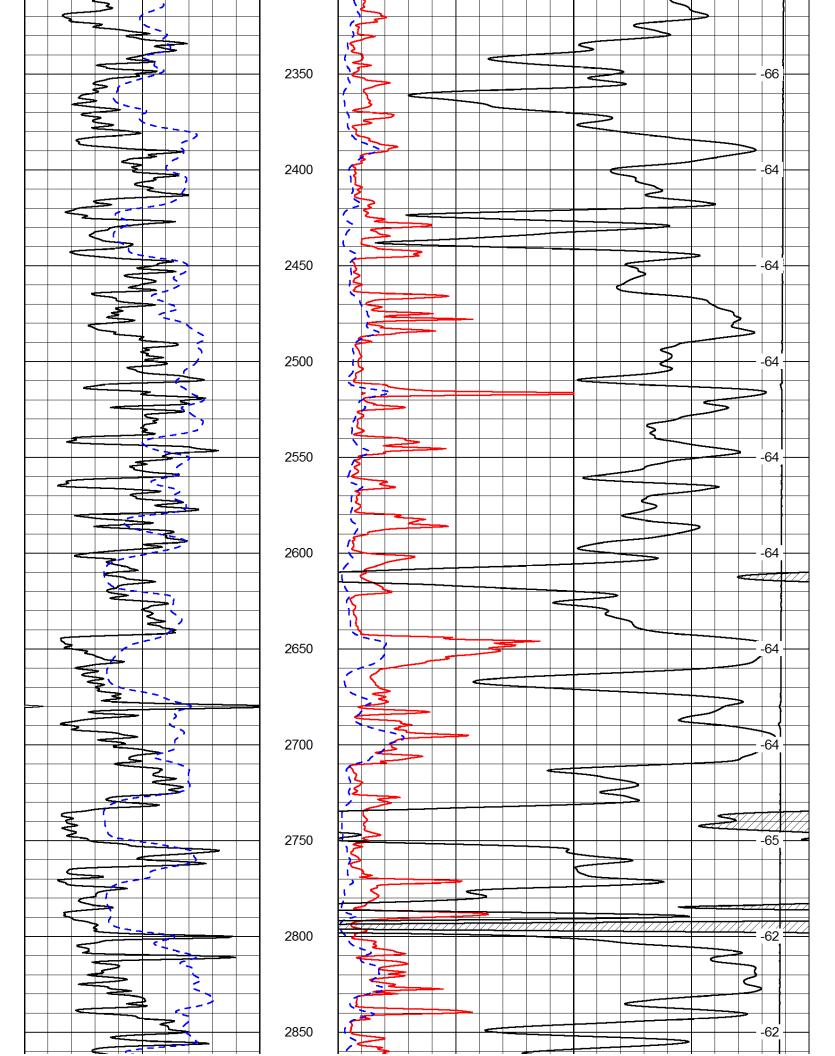

**INSTRUCTIONS:** Show important tops of formations penetrated. Detail all cores. Report all final copies of drill stems tests giving interval tested, time tool open and closed, flowing and shut-in pressures, whether shut-in pressure reached static level, hydrostatic pressures, bottom hole temperature, fluid recovery, and flow rates if gas to surface test, along with final chart(s). Attach extra sheet if more space is needed.

Final Radioactivity Log, Final Logs run to obtain Geophysical Data and Final Electric Logs must be emailed to kcc-well-logs@kcc.ks.gov. Digital electronic log files must be submitted in LAS version 2.0 or newer AND an image file (TIFF or PDF).