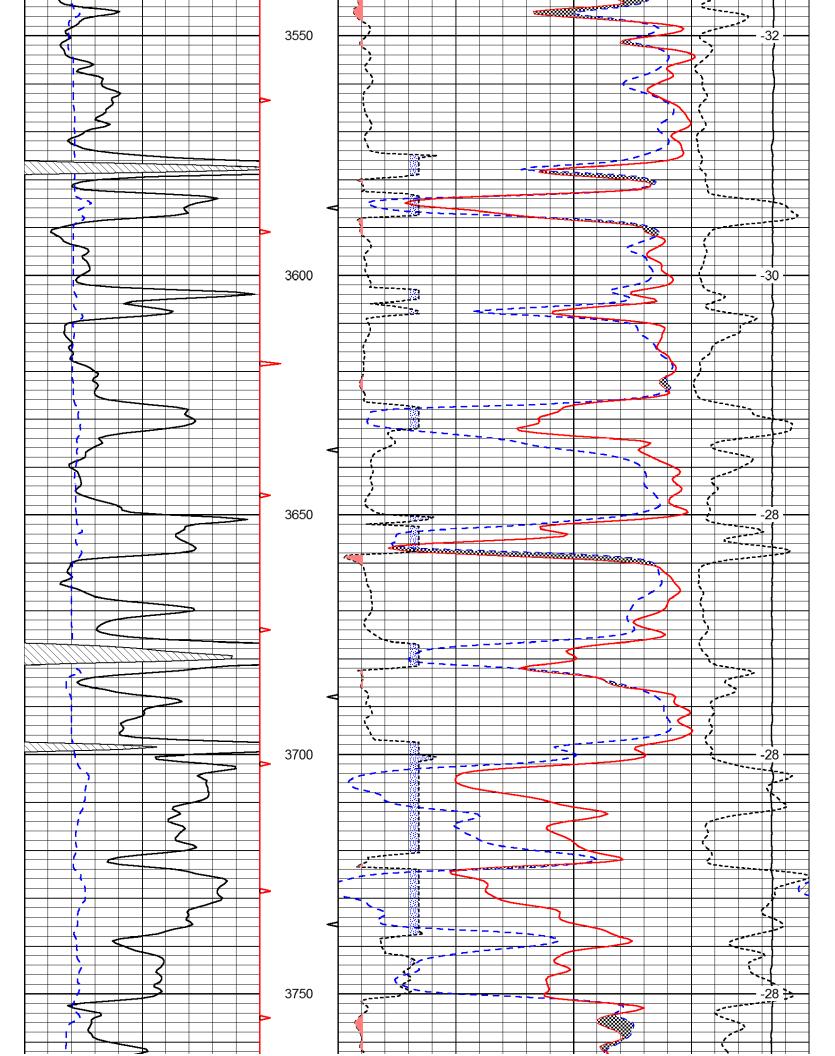

**INSTRUCTIONS:** Show important tops of formations penetrated. Detail all cores. Report all final copies of drill stems tests giving interval tested, time tool open and closed, flowing and shut-in pressures, whether shut-in pressure reached static level, hydrostatic pressures, bottom hole temperature, fluid recovery, and flow rates if gas to surface test, along with final chart(s). Attach extra sheet if more space is needed.

Final Radioactivity Log, Final Logs run to obtain Geophysical Data and Final Electric Logs must be emailed to kcc-well-logs@kcc.ks.gov. Digital electronic log files must be submitted in LAS version 2.0 or newer AND an image file (TIFF or PDF).