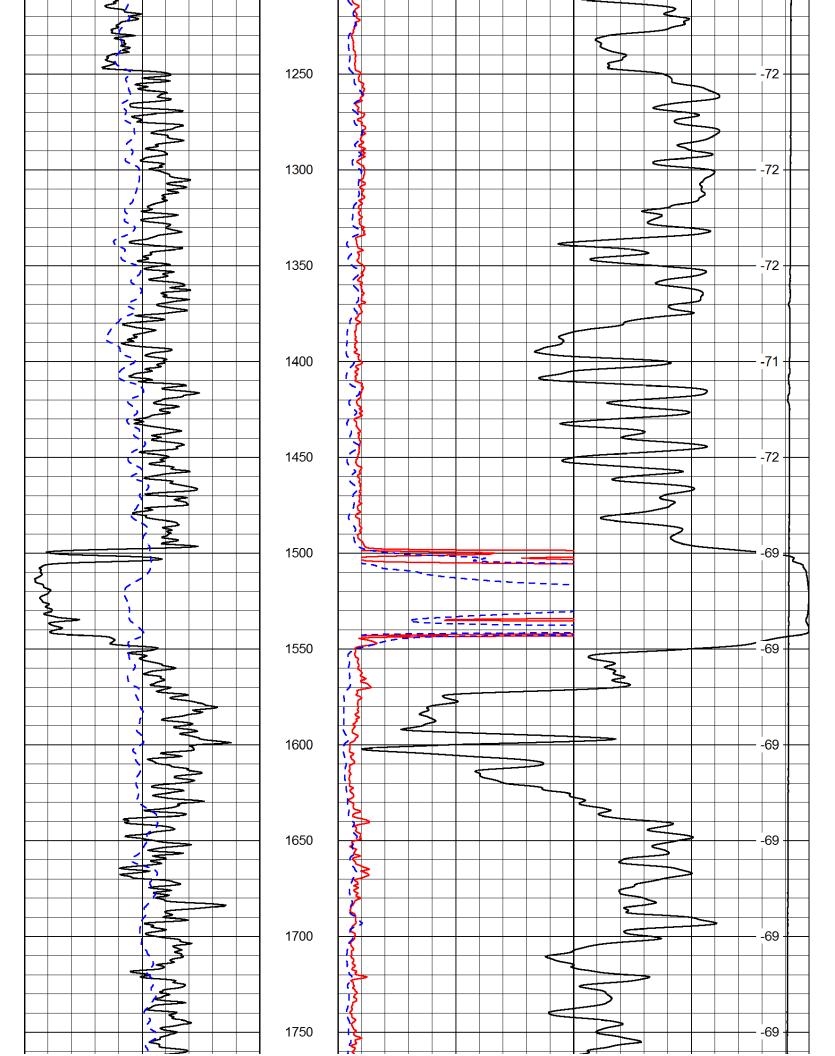

**INSTRUCTIONS:** Show important tops of formations penetrated. Detail all cores. Report all final copies of drill stems tests giving interval tested, time tool open and closed, flowing and shut-in pressures, whether shut-in pressure reached static level, hydrostatic pressures, bottom hole temperature, fluid recovery, and flow rates if gas to surface test, along with final chart(s). Attach extra sheet if more space is needed.

Final Radioactivity Log, Final Logs run to obtain Geophysical Data and Final Electric Logs must be emailed to kcc-well-logs@kcc.ks.gov. Digital electronic log files must be submitted in LAS version 2.0 or newer AND an image file (TIFF or PDF).