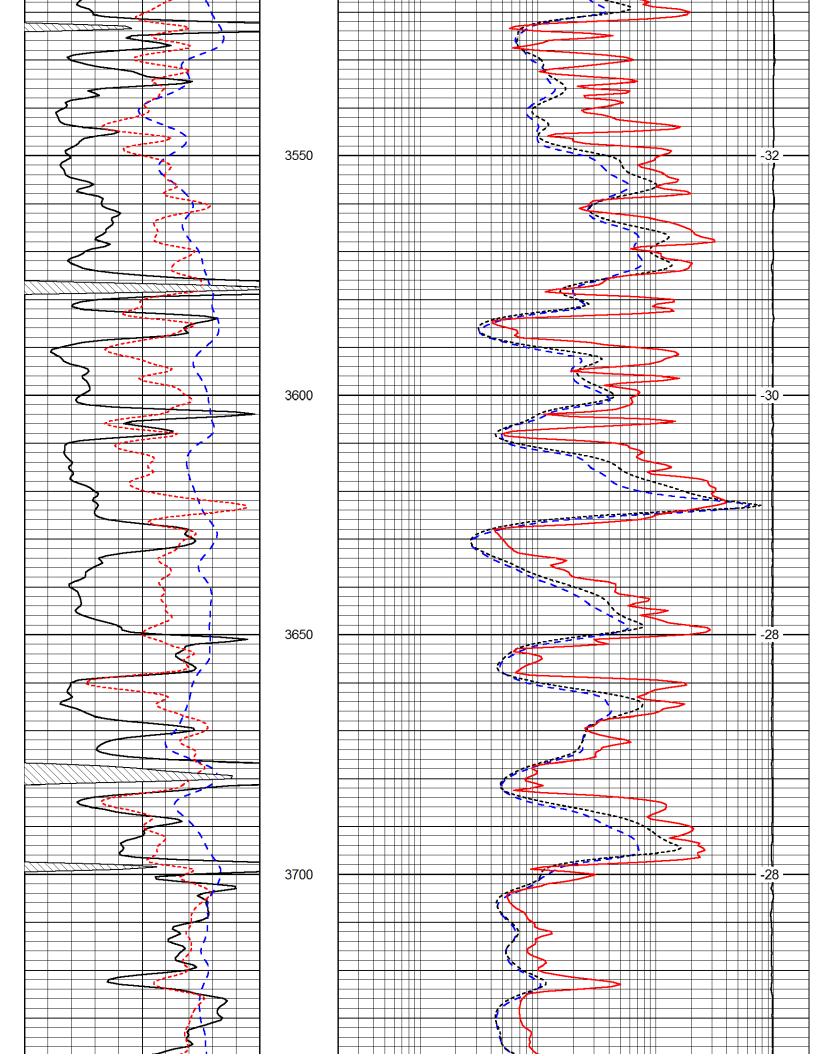

**INSTRUCTIONS:** Show important tops of formations penetrated. Detail all cores. Report all final copies of drill stems tests giving interval tested, time tool open and closed, flowing and shut-in pressures, whether shut-in pressure reached static level, hydrostatic pressures, bottom hole temperature, fluid recovery, and flow rates if gas to surface test, along with final chart(s). Attach extra sheet if more space is needed.

Final Radioactivity Log, Final Logs run to obtain Geophysical Data and Final Electric Logs must be emailed to kcc-well-logs@kcc.ks.gov. Digital electronic log files must be submitted in LAS version 2.0 or newer AND an image file (TIFF or PDF).