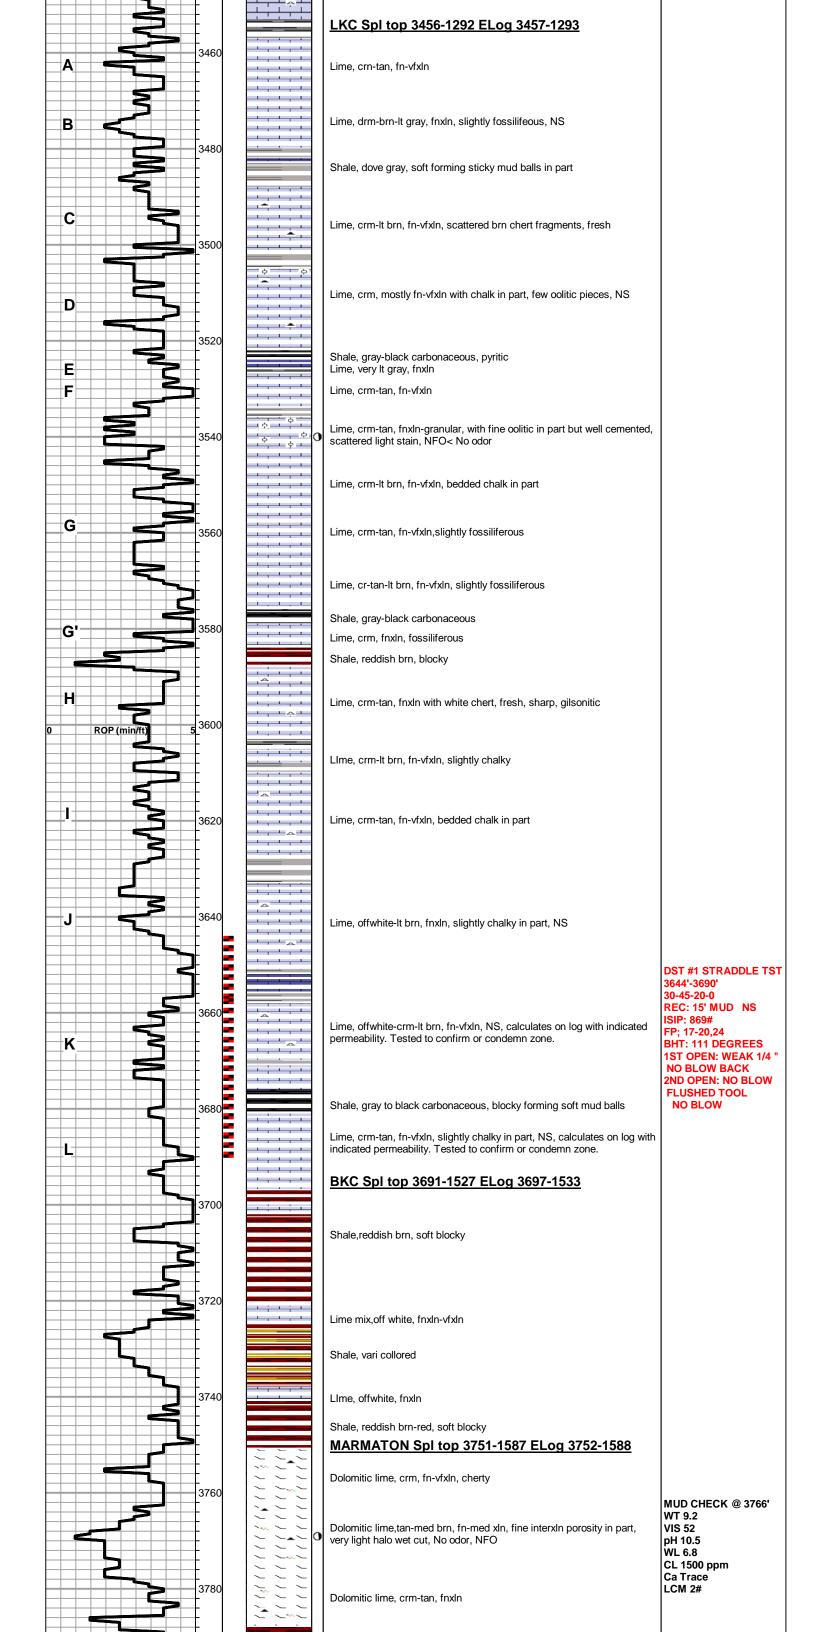

**INSTRUCTIONS:** Show important tops of formations penetrated. Detail all cores. Report all final copies of drill stems tests giving interval tested, time tool open and closed, flowing and shut-in pressures, whether shut-in pressure reached static level, hydrostatic pressures, bottom hole temperature, fluid recovery, and flow rates if gas to surface test, along with final chart(s). Attach extra sheet if more space is needed.

| Drill Stem Tests Taken<br>(Attach Additional Sheets)<br>Samples Sent to Geological Survey |                      | Yes No                       |                          | -                   | n (Top), Depth an |                  | Sample                        |
|-------------------------------------------------------------------------------------------|----------------------|------------------------------|--------------------------|---------------------|-------------------|------------------|-------------------------------|
|                                                                                           |                      | Yes No                       | Nam                      | e                   |                   | Тор              | Datum                         |
| Cores Taken<br>Electric Log Run                                                           |                      | Yes No                       |                          |                     |                   |                  |                               |
| List All E. Logs Run:                                                                     |                      |                              |                          |                     |                   |                  |                               |
|                                                                                           |                      |                              |                          |                     |                   |                  |                               |
|                                                                                           |                      |                              | RECORD Ne                |                     |                   |                  |                               |
|                                                                                           |                      | Report all strings set-o     | conductor, surface, inte | ermediate, producti | on, etc.          |                  |                               |
| Purpose of String                                                                         | Size Hole<br>Drilled | Size Casing<br>Set (In O.D.) | Weight<br>Lbs. / Ft.     | Setting<br>Depth    | Type of<br>Cement | # Sacks<br>Used  | Type and Percent<br>Additives |
|                                                                                           |                      |                              |                          |                     |                   |                  |                               |
|                                                                                           |                      |                              |                          |                     |                   |                  |                               |
|                                                                                           |                      |                              |                          |                     |                   |                  |                               |
|                                                                                           | · · · · · ·          | ADDITIONAL                   | CEMENTING / SQL          | JEEZE RECORD        |                   |                  |                               |
| Purpose:<br>Perforate                                                                     | Depth<br>Top Bottom  | Type of Cement               | # Sacks Used             |                     | Type and Pe       | ercent Additives |                               |
| Protect Casing                                                                            |                      |                              |                          |                     |                   |                  |                               |
| Plug Off Zone                                                                             |                      |                              |                          |                     |                   |                  |                               |