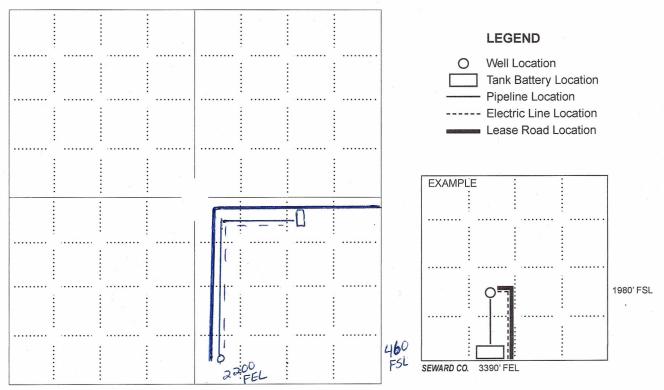

## IN ALL CASES PLOT THE INTENDED WELL ON THE PLAT BELOW

In all cases, please fully complete this side of the form. Include items 1 through 5 at the bottom of this page.

| Operator: Bobcat Oilfield Service, Inc.                                                                                                                                                                                 | Location of Well: County: Miami                                                                      |
|-------------------------------------------------------------------------------------------------------------------------------------------------------------------------------------------------------------------------|------------------------------------------------------------------------------------------------------|
| Lease: Cayot                                                                                                                                                                                                            | feet from N / X S Line of Section                                                                    |
| Well Number: 15-12                                                                                                                                                                                                      | 2,200 feet from X E / W Line of Section                                                              |
| Field: Paola-Rantoul                                                                                                                                                                                                    | Sec. 24 Twp. 16 S. R. 21 X E W                                                                       |
| Number of Acres attributable to well: SW _ SE _ SW _ SW | Is Section: Regular or Irregular                                                                     |
|                                                                                                                                                                                                                         | If Section is Irregular, locate well from nearest corner boundary.  Section corner used: NE NW SE SW |

## **PLAT**

Show location of the well. Show footage to the nearest lease or unit boundary line. Show the predicted locations of lease roads, tank batteries, pipelines and electrical lines, as required by the Kansas Surface Owner Notice Act (House Bill 2032). You may attach a separate plat if desired.

## NOTE: In all cases locate the spot of the proposed drilling locaton.

## In plotting the proposed location of the well, you must show:

- 1. The manner in which you are using the depicted plat by identifying section lines, i.e. 1 section, 1 section with 8 surrounding sections, 4 sections, etc.
- $2. \ \, \text{The distance of the proposed drilling location from the south / north and east / west outside section lines}.$
- 3. The distance to the nearest lease or unit boundary line (in footage).
- 4. If proposed location is located within a prorated or spaced field a certificate of acreage attribution plat must be attached: (C0-7 for oil wells; CG-8 for gas wells).
- 5. The predicted locations of lease roads, tank batteries, pipelines, and electrical lines.