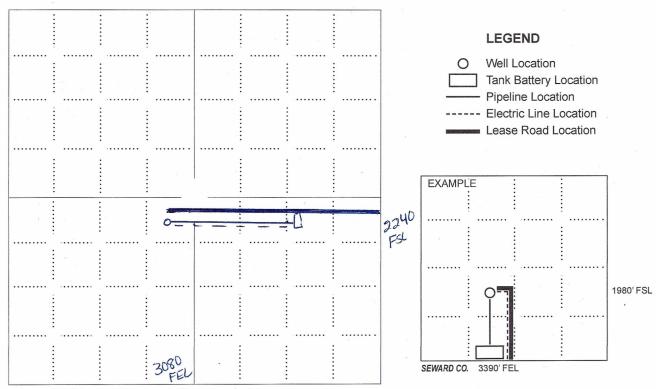

| Operator: Bobcat Oilfield Service, Inc.                                                              | Location of Well: County: Miami                                                                                                                                                                                                                                                                                                                                                                                                                                                                                                                                                                                                                                                                                                                                                                                                                                                                                                                                                                                                                                                                                                                                                                                                                                                                                                                                                                                                                                                                                                                                                                                                                                                                                                                                                                                                                                                                                                                                                                                                                                                                                                      |  |  |
|------------------------------------------------------------------------------------------------------|--------------------------------------------------------------------------------------------------------------------------------------------------------------------------------------------------------------------------------------------------------------------------------------------------------------------------------------------------------------------------------------------------------------------------------------------------------------------------------------------------------------------------------------------------------------------------------------------------------------------------------------------------------------------------------------------------------------------------------------------------------------------------------------------------------------------------------------------------------------------------------------------------------------------------------------------------------------------------------------------------------------------------------------------------------------------------------------------------------------------------------------------------------------------------------------------------------------------------------------------------------------------------------------------------------------------------------------------------------------------------------------------------------------------------------------------------------------------------------------------------------------------------------------------------------------------------------------------------------------------------------------------------------------------------------------------------------------------------------------------------------------------------------------------------------------------------------------------------------------------------------------------------------------------------------------------------------------------------------------------------------------------------------------------------------------------------------------------------------------------------------------|--|--|
| Lease: Cayot                                                                                         | <ul> <li>A standard strategy of the standa</li></ul> |  |  |
| Well Number: 23-12                                                                                   | 3,080 feet from 🔀 E / 🗍 W Line of Section                                                                                                                                                                                                                                                                                                                                                                                                                                                                                                                                                                                                                                                                                                                                                                                                                                                                                                                                                                                                                                                                                                                                                                                                                                                                                                                                                                                                                                                                                                                                                                                                                                                                                                                                                                                                                                                                                                                                                                                                                                                                                            |  |  |
| Field: Paola-Rantoul                                                                                 | 2,240         feet from         N         / X         S         Line of Section           3,080         feet from         X         E         W         Line of Section           Sec. 24         Twp.         16         S.         R.         21         X         E         W                                                                                                                                                                                                                                                                                                                                                                                                                                                                                                                                                                                                                                                                                                                                                                                                                                                                                                                                                                                                                                                                                                                                                                                                                                                                                                                                                                                                                                                                                                                                                                                                                                                                                                                                                                                                                                                     |  |  |
| Number of Acres attributable to well:<br>QTR/QTR/QTR/QTR of acreage: _ <u>SW</u> - <u>NE NE SW</u> _ | Is Section: Regular or Irregular                                                                                                                                                                                                                                                                                                                                                                                                                                                                                                                                                                                                                                                                                                                                                                                                                                                                                                                                                                                                                                                                                                                                                                                                                                                                                                                                                                                                                                                                                                                                                                                                                                                                                                                                                                                                                                                                                                                                                                                                                                                                                                     |  |  |
|                                                                                                      | If Section is Irregular locate well from nearest corner boundary                                                                                                                                                                                                                                                                                                                                                                                                                                                                                                                                                                                                                                                                                                                                                                                                                                                                                                                                                                                                                                                                                                                                                                                                                                                                                                                                                                                                                                                                                                                                                                                                                                                                                                                                                                                                                                                                                                                                                                                                                                                                     |  |  |

Section corner used:

NE NW SE SW

Show location of the well. Show footage to the nearest lease or unit boundary line. Show the predicted locations of lease roads, tank batteries, pipelines and electrical lines, as required by the Kansas Surface Owner Notice Act (House Bill 2032). You may attach a separate plat if desired.

## In plotting the proposed location of the well, you must show:

1. The manner in which you are using the depicted plat by identifying section lines, i.e. 1 section, 1 section with 8 surrounding sections, 4 sections, etc.

2. The distance of the proposed drilling location from the south / north and east / west outside section lines.

- 3. The distance to the nearest lease or unit boundary line (in footage).
- 4. If proposed location is located within a prorated or spaced field a certificate of acreage attribution plat must be attached: (C0-7 for oil wells; CG-8 for gas wells).
- 5. The predicted locations of lease roads, tank batteries, pipelines, and electrical lines.