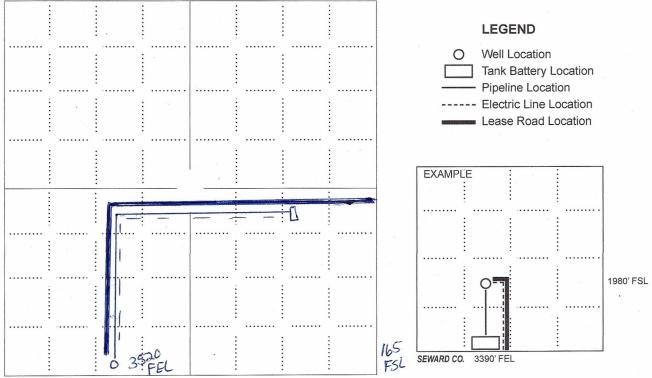

## IN ALL CASES PLOT THE INTENDED WELL ON THE PLAT BELOW

In all cases, please fully complete this side of the form. Include items 1 through 5 at the bottom of this page.

| Operator: Bobcat Oilfield Service, Inc.                                                                                                                                                                                                                                                                                                                                                                                                                                                                                                                                                                                                                                                                                                                                                                                                                                                                                         | Location of Well: County: Miami                                                                      |
|---------------------------------------------------------------------------------------------------------------------------------------------------------------------------------------------------------------------------------------------------------------------------------------------------------------------------------------------------------------------------------------------------------------------------------------------------------------------------------------------------------------------------------------------------------------------------------------------------------------------------------------------------------------------------------------------------------------------------------------------------------------------------------------------------------------------------------------------------------------------------------------------------------------------------------|------------------------------------------------------------------------------------------------------|
| Lease: Cayot                                                                                                                                                                                                                                                                                                                                                                                                                                                                                                                                                                                                                                                                                                                                                                                                                                                                                                                    | 165 feet from N / N S Line of Section                                                                |
| Well Number: 34-12                                                                                                                                                                                                                                                                                                                                                                                                                                                                                                                                                                                                                                                                                                                                                                                                                                                                                                              |                                                                                                      |
| Field: Paola-Rantoul                                                                                                                                                                                                                                                                                                                                                                                                                                                                                                                                                                                                                                                                                                                                                                                                                                                                                                            | Sec. <u>24                                   </u>                                                    |
| Number of Acres attributable to well: SE SW SE SW | Is Section: Regular or Irregular                                                                     |
|                                                                                                                                                                                                                                                                                                                                                                                                                                                                                                                                                                                                                                                                                                                                                                                                                                                                                                                                 | If Section is Irregular, locate well from nearest corner boundary.  Section corner used: NE NW SE SW |

## **PLAT**

Show location of the well. Show footage to the nearest lease or unit boundary line. Show the predicted locations of lease roads, tank batteries, pipelines and electrical lines, as required by the Kansas Surface Owner Notice Act (House Bill 2032). You may attach a separate plat if desired.

## In plotting the proposed location of the well, you must show:

- 1. The manner in which you are using the depicted plat by identifying section lines, i.e. 1 section, 1 section with 8 surrounding sections, 4 sections, etc.
- 2. The distance of the proposed drilling location from the south / north and east / west outside section lines.
- 3. The distance to the nearest lease or unit boundary line (in footage).
- 4. If proposed location is located within a prorated or spaced field a certificate of acreage attribution plat must be attached: (C0-7 for oil wells; CG-8 for gas wells).
- 5. The predicted locations of lease roads, tank batteries, pipelines, and electrical lines.