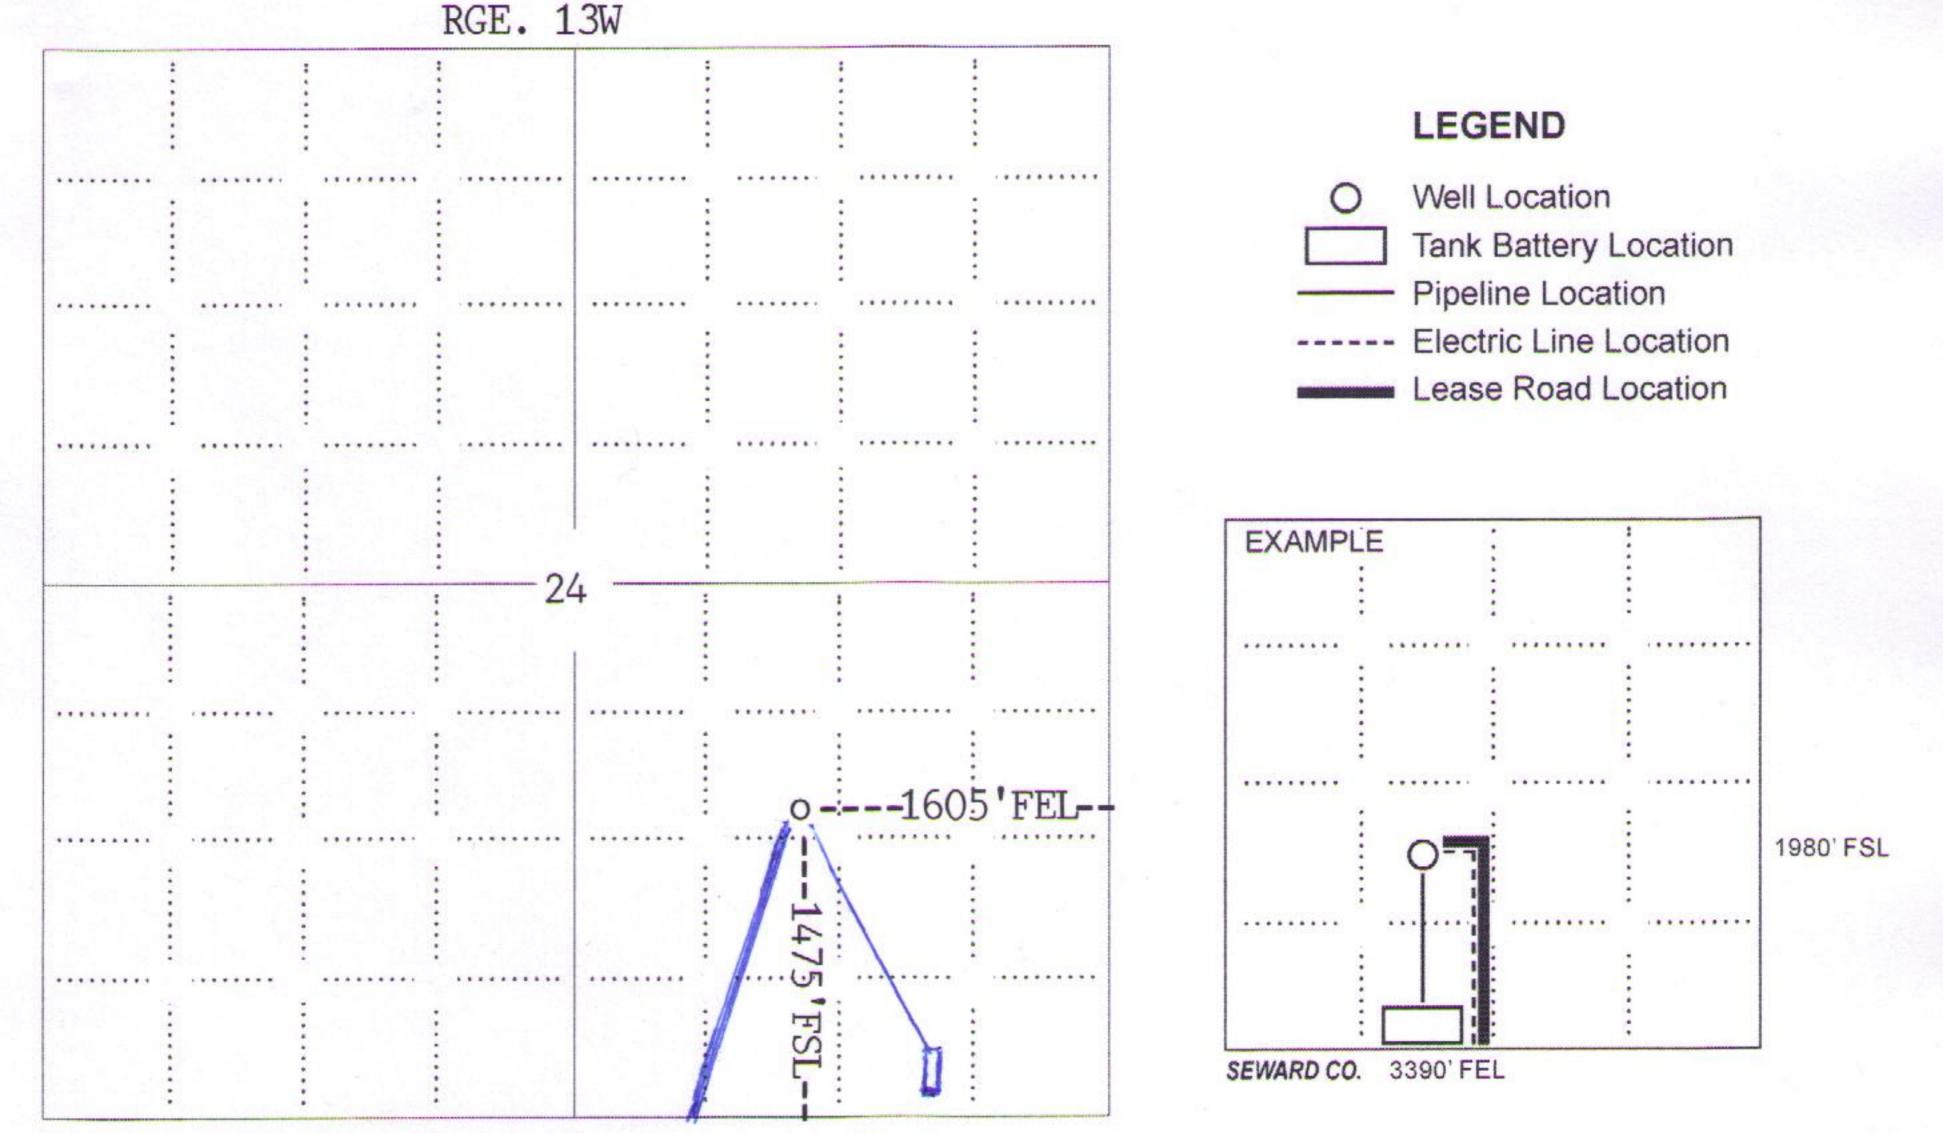

# IN ALL CASES PLOT THE INTENDED WELL ON THE PLAT BELOW

In all cases, please fully complete this side of the form. Include items 1 through 5 at the bottom of this page.

| Operator:                                                                                                                                                                                                                                                                                                                                                                                                                                                                                                                                                                                                                                                                                                                                                                                                                                                                                                                                                                                                                                                                                                                                                                                                                                                                                                                                                                                                                                                                                                                                                                                                                                                                                                                                                                                                                                                                                                                                                                                                                                                                                                                      | Hutchinson Oil Co. | Location of Well: County: Stafford                                                                   |
|--------------------------------------------------------------------------------------------------------------------------------------------------------------------------------------------------------------------------------------------------------------------------------------------------------------------------------------------------------------------------------------------------------------------------------------------------------------------------------------------------------------------------------------------------------------------------------------------------------------------------------------------------------------------------------------------------------------------------------------------------------------------------------------------------------------------------------------------------------------------------------------------------------------------------------------------------------------------------------------------------------------------------------------------------------------------------------------------------------------------------------------------------------------------------------------------------------------------------------------------------------------------------------------------------------------------------------------------------------------------------------------------------------------------------------------------------------------------------------------------------------------------------------------------------------------------------------------------------------------------------------------------------------------------------------------------------------------------------------------------------------------------------------------------------------------------------------------------------------------------------------------------------------------------------------------------------------------------------------------------------------------------------------------------------------------------------------------------------------------------------------|--------------------|------------------------------------------------------------------------------------------------------|
| Lease:                                                                                                                                                                                                                                                                                                                                                                                                                                                                                                                                                                                                                                                                                                                                                                                                                                                                                                                                                                                                                                                                                                                                                                                                                                                                                                                                                                                                                                                                                                                                                                                                                                                                                                                                                                                                                                                                                                                                                                                                                                                                                                                         | Schlochtermeier    | 1475 feet from N/X S Line of Section                                                                 |
| Well Number:                                                                                                                                                                                                                                                                                                                                                                                                                                                                                                                                                                                                                                                                                                                                                                                                                                                                                                                                                                                                                                                                                                                                                                                                                                                                                                                                                                                                                                                                                                                                                                                                                                                                                                                                                                                                                                                                                                                                                                                                                                                                                                                   | 2-24               | 1605 feet from X E / W Line of Section                                                               |
| The same of the sa | den East           | Sec. 24 Twp. 23 S. R. 13 E X W                                                                       |
| Number of Acres attributable to well:                                                                                                                                                                                                                                                                                                                                                                                                                                                                                                                                                                                                                                                                                                                                                                                                                                                                                                                                                                                                                                                                                                                                                                                                                                                                                                                                                                                                                                                                                                                                                                                                                                                                                                                                                                                                                                                                                                                                                                                                                                                                                          |                    | Is Section: X Regular or Irregular                                                                   |
|                                                                                                                                                                                                                                                                                                                                                                                                                                                                                                                                                                                                                                                                                                                                                                                                                                                                                                                                                                                                                                                                                                                                                                                                                                                                                                                                                                                                                                                                                                                                                                                                                                                                                                                                                                                                                                                                                                                                                                                                                                                                                                                                |                    | If Section is Irregular, locate well from nearest corner boundary.  Section corner used: NE NW SE SW |

## PLAT

Show location of the well. Show footage to the nearest lease or unit boundary line. Show the predicted locations of lease roads, tank batteries, pipelines and electrical lines, as required by the Kansas Surface Owner Notice Act (House Bill 2032).

You may attach a separate plat if desired.

NOTE: In all cases locate the spot of the proposed drilling locaton.
Stafford Co., KS

# In plotting the proposed location of the well, you must show:

- The manner in which you are using the depicted plat by identifying section lines, i.e. 1 section, 1 section with 8 surrounding sections, 4 sections, etc.
- 2. The distance of the proposed drilling location from the south / north and east / west outside section lines.
- 3. The distance to the nearest lease or unit boundary line (in footage).
- If proposed location is located within a prorated or spaced field a certificate of acreage attribution plat must be attached: (C0-7 for oil wells; CG-8 for gas wells).
- 5. The predicted locations of lease roads, tank batteries, pipelines, and electrical lines.

#### 1475 ft.