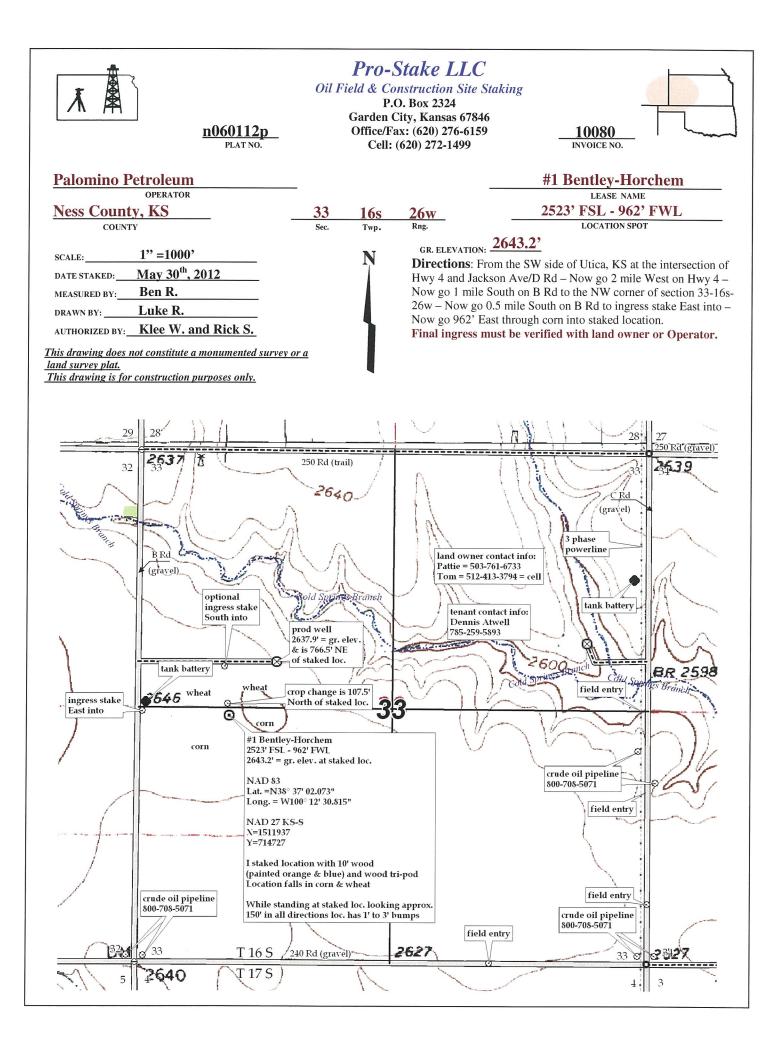

PLAT

Show location of the well. Show footage to the nearest lease or unit boundary line. Show the predicted locations of lease roads, tank batteries, pipelines and electrical lines, as required by the Kansas Surface Owner Notice Act (House Bill 2032). You may attach a separate plat if desired.

#### In plotting the proposed location of the well, you must show:

- 1. The manner in which you are using the depicted plat by identifying section lines, i.e. 1 section, 1 section with 8 surrounding sections, 4 sections, etc.
- 2. The distance of the proposed drilling location from the south / north and east / west outside section lines.
- 3. The distance to the nearest lease or unit boundary line (in footage).
- 4. If proposed location is located within a prorated or spaced field a certificate of acreage attribution plat must be attached: (C0-7 for oil wells; CG-8 for gas wells).
- 5. The predicted locations of lease roads, tank batteries, pipelines, and electrical lines.

If this form is being submitted with a Form C-1 (Intent) or CB-1 (Cathodic Protection Borehole Intent), you must supply the surface owners and the KCC with a plat showing the predicted locations of lease roads, tank batteries, pipelines, and electrical lines. The locations shown on the plat are preliminary non-binding estimates. The locations may be entered on the Form C-1 plat, Form CB-1 plat, or a separate plat may be submitted.