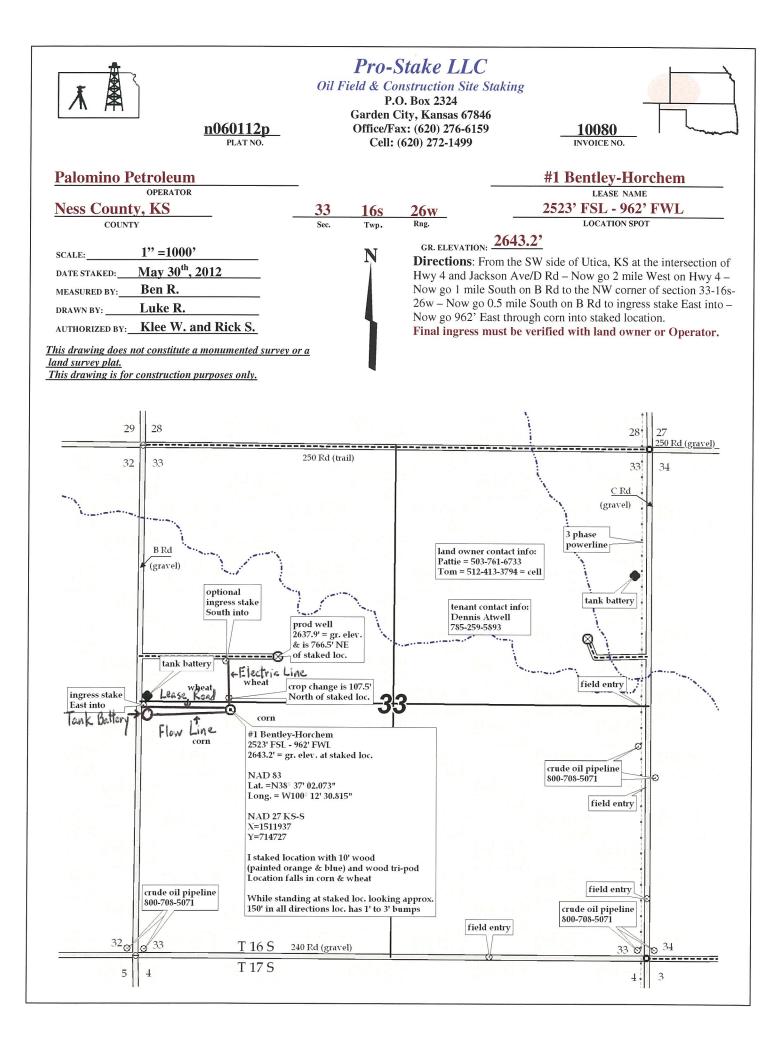

PLAT

Show location of the well. Show footage to the nearest lease or unit boundary line. Show the predicted locations of lease roads, tank batteries, pipelines and electrical lines, as required by the Kansas Surface Owner Notice Act (House Bill 2032). You may attach a separate plat if desired.

#### In plotting the proposed location of the well, you must show:

- 1. The manner in which you are using the depicted plat by identifying section lines, i.e. 1 section, 1 section with 8 surrounding sections, 4 sections, etc.
- 2. The distance of the proposed drilling location from the south / north and east / west outside section lines.
- 3. The distance to the nearest lease or unit boundary line (in footage).
- 4. If proposed location is located within a prorated or spaced field a certificate of acreage attribution plat must be attached: (C0-7 for oil wells; CG-8 for gas wells).
- 5. The predicted locations of lease roads, tank batteries, pipelines, and electrical lines.

If this form is being submitted with a Form C-1 (Intent) or CB-1 (Cathodic Protection Borehole Intent), you must supply the surface owners and the KCC with a plat showing the predicted locations of lease roads, tank batteries, pipelines, and electrical lines. The locations shown on the plat are preliminary non-binding estimates. The locations may be entered on the Form C-1 plat, Form CB-1 plat, or a separate plat may be submitted.