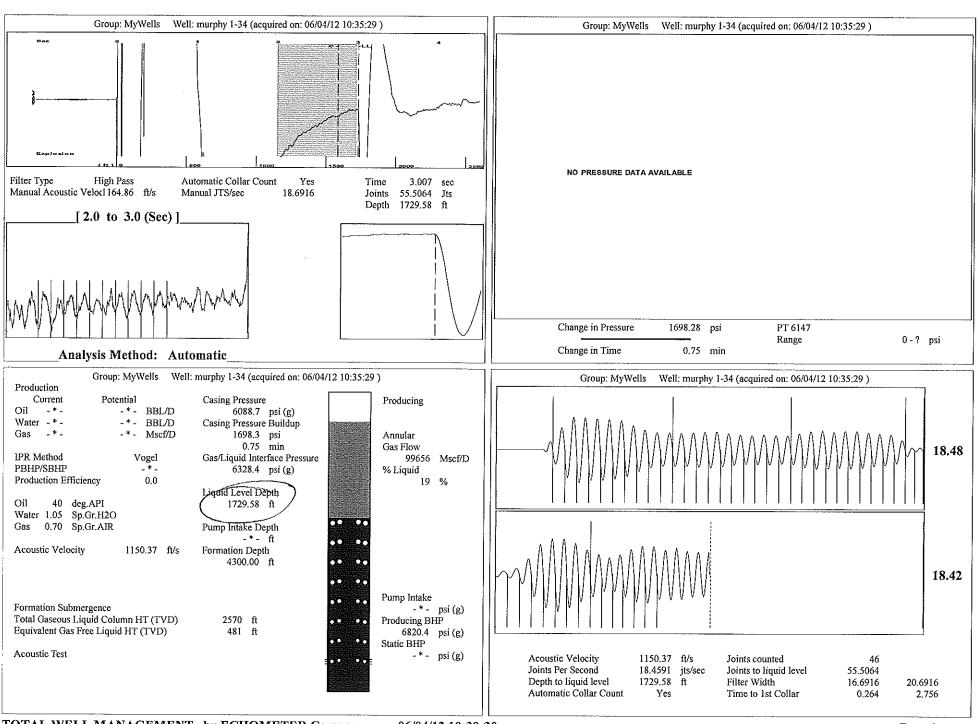

## **Summary of Changes**

Lease Name and Number: MURPHY 1-34

API/Permit #: 15-081-20389-00-01

Doc ID: 1083285

Correction Number: 1

Field Name Previous Value New Value

Approved Date 05/31/2012 06/07/2012

Casing Fluid - Date 05/24/2012 06/04/2012

Casing Fluid - Level 1803 1729

Save Link ../../kcc/detail/operatorE ../../kcc/detail/operatorE

ditDetail.cfm?docID=10 ditDetail.cfm?docID=10

82813 83285