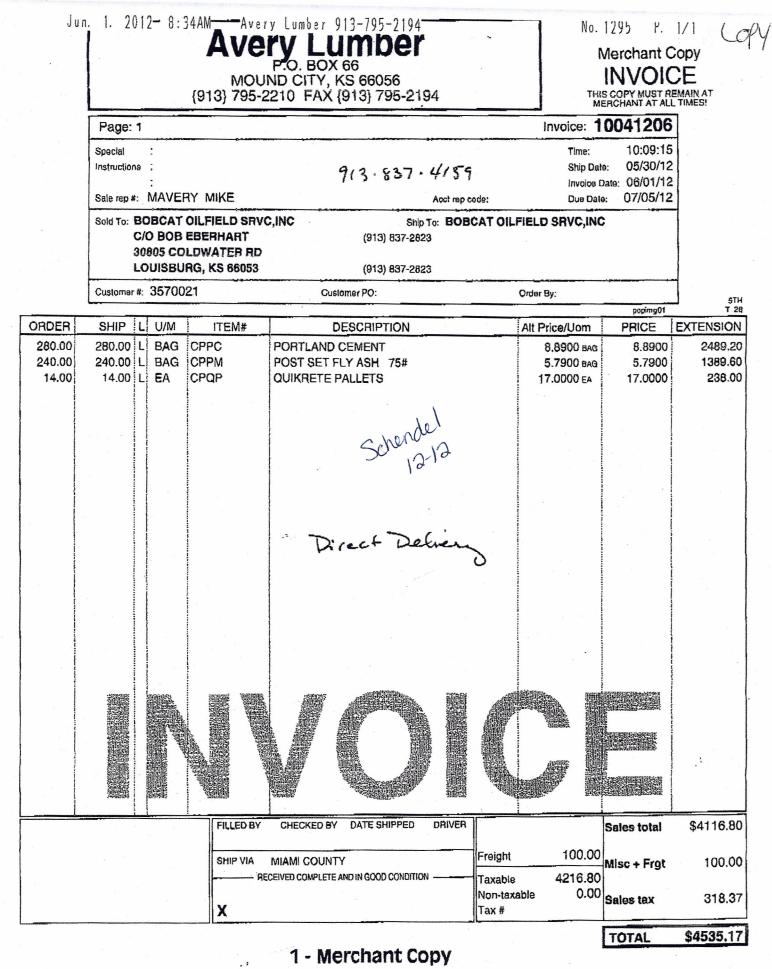

| Lease:                            | Schendel              | Baaren on en |       |
|-----------------------------------|-----------------------|--------------------------------------------------|-------|
| Owner:                            | Bobcat Oilfie         | eld Services, Inc.                               | Dale  |
| OPR #:                            | 3895                  | AN                                               | Box 2 |
| Contractor:                       | DALE JACKS            | ON PRODUCTION CO.                                |       |
| OPR #:                            | 4339                  | h /A A.                                          | c c   |
| Surface:<br>20' 6"                | Cemented:<br>5        | Hole Size:<br>8 3/4                              |       |
| Longstring<br>688' 2 7/8<br>8 rnd | Cemented:<br>84 sacks | Hole Size:<br>5 5/8                              | SN:   |

#### Dale Jackson Production Co. ox 266, Mound City, Ks 66056 Cell # 620-363-2683 Office # 913-795-2991

Packer:

**Bottom Plug:** 

| Well #: 12-12                      |
|------------------------------------|
| Location: SE-NW-SE-NW S24 T16 R21E |
| County: Miami                      |
| FSL: 3465 3493                     |
| FEL: 3350 3345                     |
| API#: 15-121-29093-00-00           |
| Started: 5/31/12                   |
| Completed: 6/1/12                  |
| TD: 695'                           |