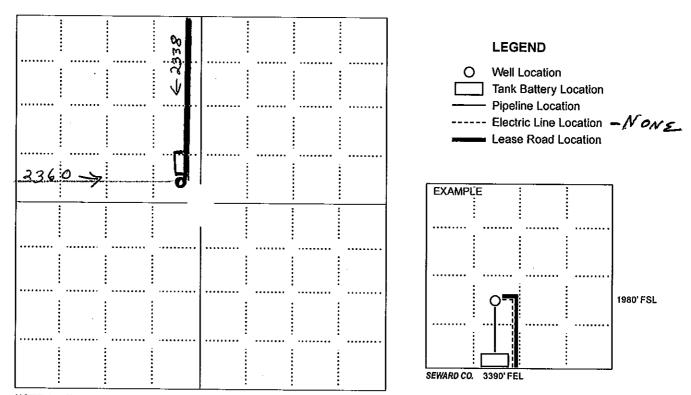

Well will not be drilled or Permit Expired Date: \_

Signature of Operator or Agent:

| For KCC    | Use:   |   |
|------------|--------|---|
| Effective  | Date:  | _ |
| District # |        | _ |
| SGA?       | Yes No |   |