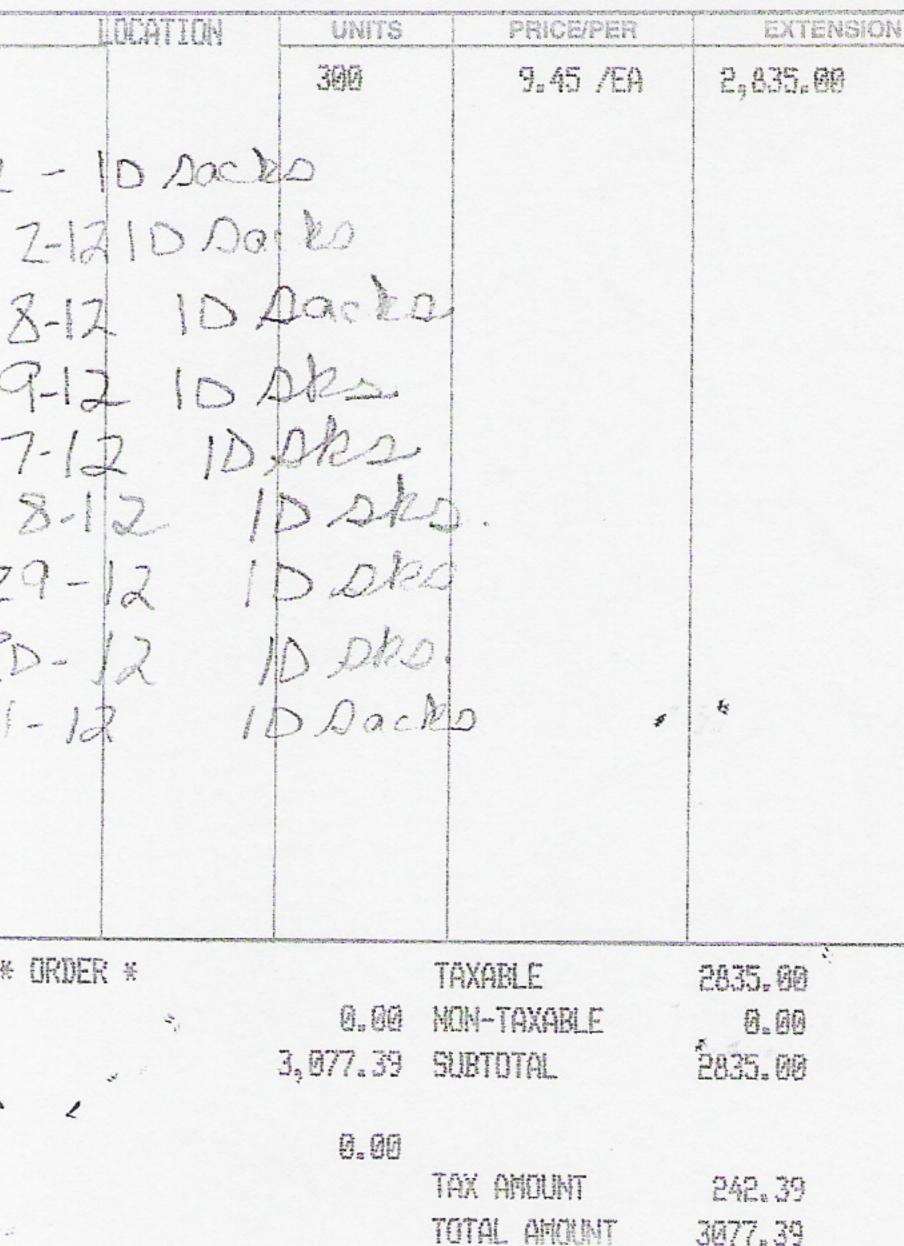

| CUSTOMER NO. |           | PURCHASE ORDER NO. |                                                                                                                | REFERENCE                                  |          | TERMS    |          | CLS       |                                      | DA     |                | - Pro-               |
|--------------|-----------|--------------------|----------------------------------------------------------------------------------------------------------------|--------------------------------------------|----------|----------|----------|-----------|--------------------------------------|--------|----------------|----------------------|
| 3447         |           |                    | יינייני איז אינטער איז אינטער אינטער אינער אייניער אינער אינער אייניער אייניער אייניער אייניער אייניער אייניער | ער אין אין איי איי איי איי איי איי איי איי | 19TH     | OF MONTI | 1        | <b>BE</b> | about an investigation and increases | 2/ 1/1 | 1              | 3:59                 |
| 1 1          |           |                    | S X - P                                                                                                        |                                            | <br>DEL. | DATE:    | 2/ 1/18  | · TERMH   | torange                              |        | *****          | 50872                |
| 1            | SHO FALLS | KS 66758           | TO                                                                                                             |                                            | <br>TAX  | 5        | 901 IOL4 | il Tola   |                                      |        | JRDER<br>***** | <del> XKXK</del><br> |

|                                                                                                                                                                                                                                                                                                                                                                                                                                                                                                                                                                                                                                                                                                     |         |     | -                 |                                       |
|-----------------------------------------------------------------------------------------------------------------------------------------------------------------------------------------------------------------------------------------------------------------------------------------------------------------------------------------------------------------------------------------------------------------------------------------------------------------------------------------------------------------------------------------------------------------------------------------------------------------------------------------------------------------------------------------------------|---------|-----|-------------------|---------------------------------------|
| SHIPPED                                                                                                                                                                                                                                                                                                                                                                                                                                                                                                                                                                                                                                                                                             | ORDERED | UM  | SKU               | DESCRIPTION                           |
|                                                                                                                                                                                                                                                                                                                                                                                                                                                                                                                                                                                                                                                                                                     | 300     | EA  | PC                | PORTLAND CEMENT                       |
| ra voor uutan                                                                                                                                                                                                                                                                                                                                                                                                                                                                                                                                                                                                                                                                                       |         |     |                   |                                       |
|                                                                                                                                                                                                                                                                                                                                                                                                                                                                                                                                                                                                                                                                                                     |         |     |                   | · · · · · · · · · · · · · · · · · · · |
| RicoL                                                                                                                                                                                                                                                                                                                                                                                                                                                                                                                                                                                                                                                                                               | 4-12 11 | h p | ia les.           | Wilson 1-12                           |
| ind.                                                                                                                                                                                                                                                                                                                                                                                                                                                                                                                                                                                                                                                                                                |         |     | 00.000            | Codar Post-                           |
| Rice                                                                                                                                                                                                                                                                                                                                                                                                                                                                                                                                                                                                                                                                                                | 1-12    |     | packs             |                                       |
| Rice                                                                                                                                                                                                                                                                                                                                                                                                                                                                                                                                                                                                                                                                                                | 6-12    | 10  | Dacko             | Wright B 2                            |
| Rice                                                                                                                                                                                                                                                                                                                                                                                                                                                                                                                                                                                                                                                                                                | 5-12    | 10  | Dacker            | Usight B C                            |
| Rice                                                                                                                                                                                                                                                                                                                                                                                                                                                                                                                                                                                                                                                                                                | 8-12    | 10  | packs             | Shepard 27                            |
| Rice                                                                                                                                                                                                                                                                                                                                                                                                                                                                                                                                                                                                                                                                                                | 9-12    | 10  | Dacks             | Sneparal 23                           |
| Mrn. Br                                                                                                                                                                                                                                                                                                                                                                                                                                                                                                                                                                                                                                                                                             | errers  | 2   | 10 Dack           | Cheparol Z                            |
| mKr                                                                                                                                                                                                                                                                                                                                                                                                                                                                                                                                                                                                                                                                                                 | amer    | 1   | 10 Dacks          | I Sheppind 30                         |
| Rice                                                                                                                                                                                                                                                                                                                                                                                                                                                                                                                                                                                                                                                                                                | 1D-     | 12  | 10 Dack           | 22 Shepard 31                         |
| Dave                                                                                                                                                                                                                                                                                                                                                                                                                                                                                                                                                                                                                                                                                                | Kram    |     | 1-12-104          | -                                     |
| and the second se |         |     |                   | ~                                     |
|                                                                                                                                                                                                                                                                                                                                                                                                                                                                                                                                                                                                                                                                                                     |         |     |                   |                                       |
|                                                                                                                                                                                                                                                                                                                                                                                                                                                                                                                                                                                                                                                                                                     |         |     | ** ORDER ** ORDER | ** ORDER ** ORDER ** ORDER **         |