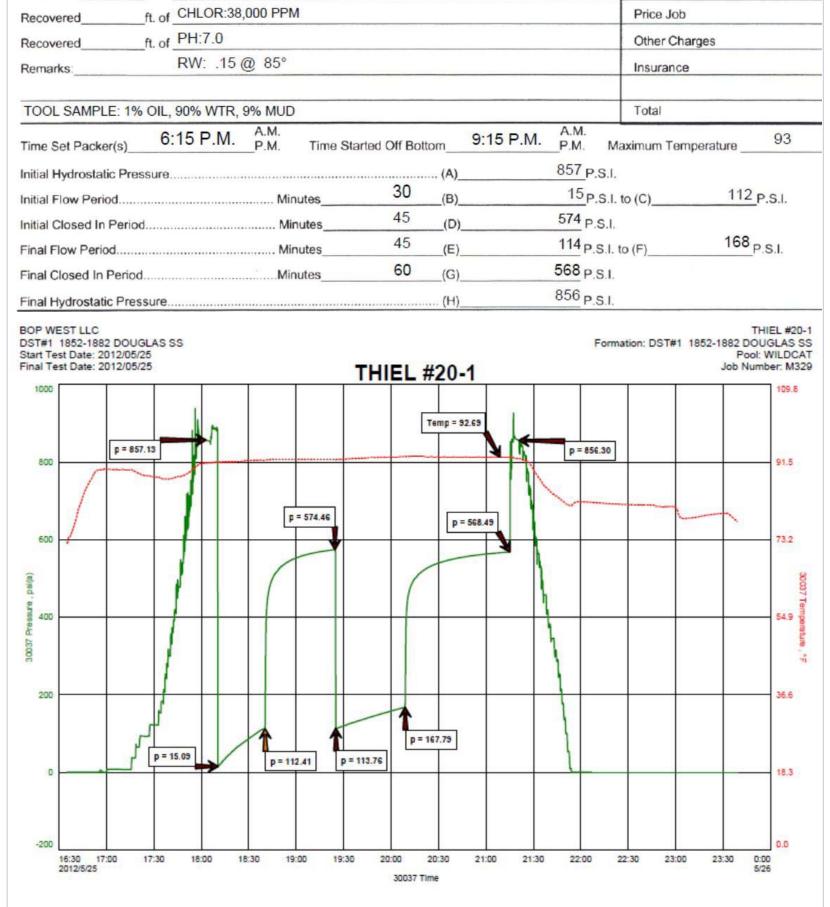

| BB)                                                                                                                                                                                                                            |



BOP West LLC Thiel #20-1 API # 15- 169-20335 Drilling Report 1361' FSL 404' FWL Sec 20-16S-01W Saline Co., Kansas Elevation GL1328 KB1337 DATE

05/23/12 Moved in C&G Drilling. Spudded well @  $6{:}00\ \text{PM}$ 

05/24/12 WOC @ 212' @ 7 AM. Drilled 12.25" hole to 212'. Ran 202' of 8.625" 23# casing. Set @ 212' KB. Consolidated Oil Well Services Cemented with 140 sacks + 3% CaCl, 2% gel, .25# Flocele / sack. Cement circulated. Plug down @ 1:10 AM 5/24/12. Will start under surface @ approximately 9 AM

05/25/12 Drilling @ 1765' @ 7:06 AM. TOOH with PDC @ 1711'. Deviation 1/2 deg. @ 1711'. Mud vis 34, wt. 8.8, LCM 4#.

05/26/12 Drilling @ 2086' @ 7:05 AM. Mud Vis 37 Wt. 9.1# LCM 1.5#. Douglas sand DST #1 1852'-1882'. Times 30-45-45-60. Recovered 394' of slightly mud cut water with scum of