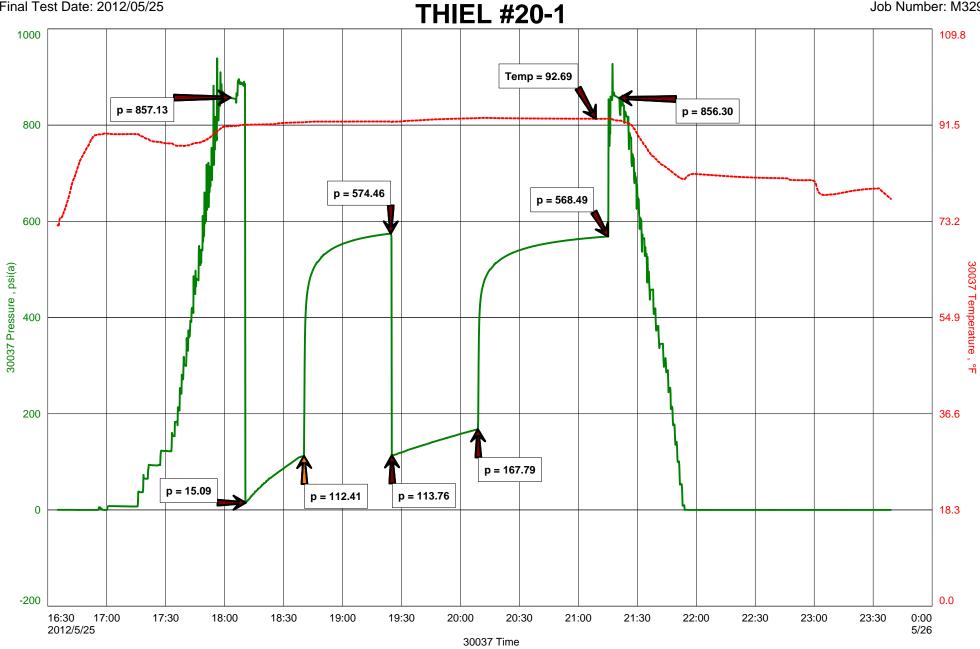

els water, 15 bbls water + 2 sx metasilicate as flush, 5 barrels water, 100 sx. THICK SET + 5# KOL-SEAL @ yield of 1.75 ft3/sx. Displaced with 65.2 barrels of water. Good circulation throughout job. Final pumping pressure 700 PSIG. Bumped plug with 1200 PSIG. Plug held. Plug down @ 7:54 PM 5/27/12.

NOTE: TD by the casing tally was 2744.66' or 2.66' deeper than the rotary TD of 2672'. Pipe is set 4.2' off bottom or 2667.8' rotary depths. ACO-1 and other state reports will show TD @ 2672' and casing @ 2668'. Casing could not be set higher to prevent a collar from being in the slips. To clear the slips with the collar would have possibly resulted in exposing the shale above the Mississippi.

### BOP WEST LLC DST#1 1852-1882 DOUGLAS SS Start Test Date: 2012/05/25 Final Test Date: 2012/05/25



# DIAMOND TESTING

**Pressure Survey Report** 

### **General Information**

| Company Name     | BOP WEST LLC Job                | Number M329               |
|------------------|---------------------------------|---------------------------|
| Well Name        | THIEL #20-1 Rep                 | presentative MIKE COCHRAN |
| Unique Well ID   | DST#1 1852-1882 DOUGLAS SS We   | II Operator BOP WEST LLC  |
| Surface Location | SEC.20-16S-1W SALINE CO.KS. Rep | oort Date 2012/05/25      |
| Field            | WILDCAT Pre                     | pared By MIKE COCHRAN     |
| Well Type        | Vertical Qua                    | alified By FRANK MIZE     |
|                  | Tes                             | st Unit NO. 1             |

### **Test Information**

| Test Type           |