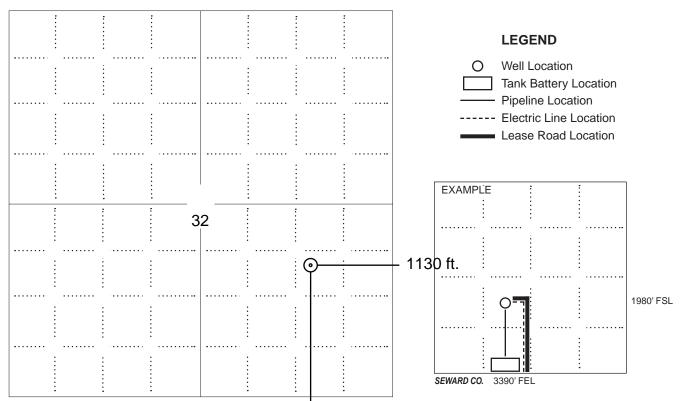

Well will not be drilled or Permit Expired Date: \_

Signature of Operator or Agent:

| For KCC         | Use:   |  |  |  |
|-----------------|--------|--|--|--|
| Effective Date: |        |  |  |  |
| District #      |        |  |  |  |
| SGA?            | Yes No |  |  |  |

## KANSAS CORPORATION COMMISSION OIL & GAS CONSERVATION DIVISION

Form C-1 March 2010 Form must be Typed Form must be Signed All blanks must be Filled