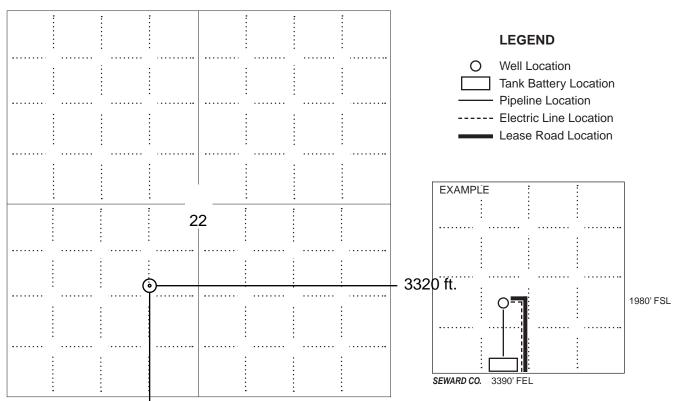

Well will not be drilled or Permit Expired Date: \_

Signature of Operator or Agent:

| For KCC         | Use:   |  |  |  |
|-----------------|--------|--|--|--|
| Effective Date: |        |  |  |  |
| District #      |        |  |  |  |
| SGA?            | Yes No |  |  |  |

## KANSAS CORPORATION COMMISSION OIL & GAS CONSERVATION DIVISION

1084718

Form C-1

March 2010

Form must be Typed

Form must be Signed

All blanks must be Filled