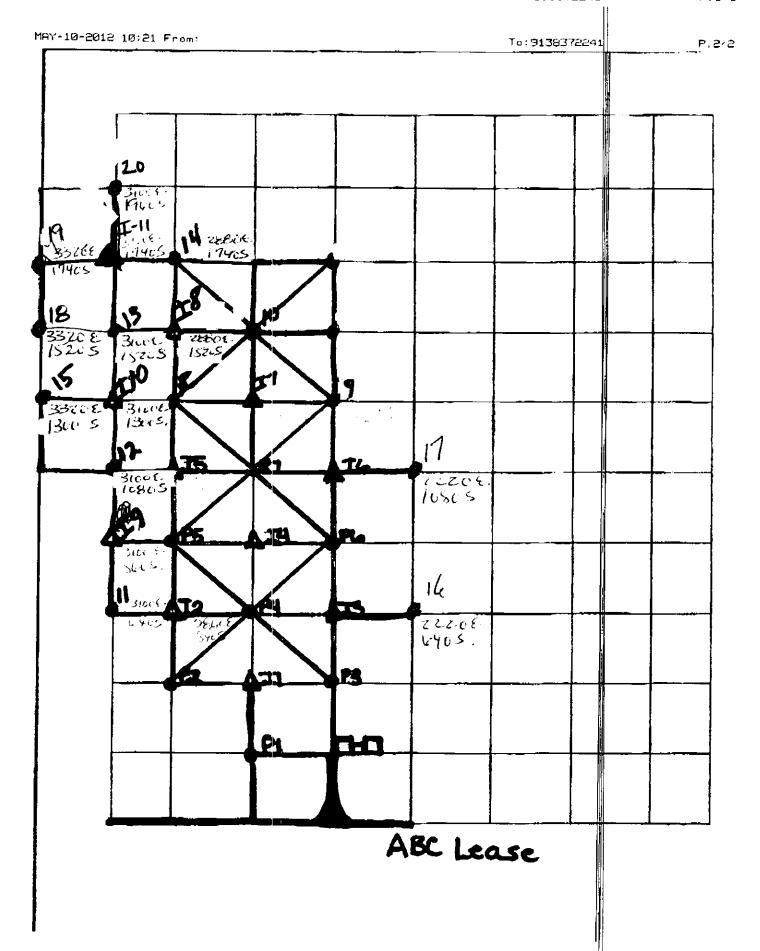

Well will not be drilled or Permit Expired Date: \_

Signature of Operator or Agent:

| For KCC         | Use:   |  |  |  |
|-----------------|--------|--|--|--|
| Effective Date: |        |  |  |  |
| District #      |        |  |  |  |
| SGA?            | Yes No |  |  |  |

## KANSAS CORPORATION COMMISSION OIL & GAS CONSERVATION DIVISION

1084718

Form C-1

March 2010

Form must be Typed

Form must be Signed

All blanks must be Filled