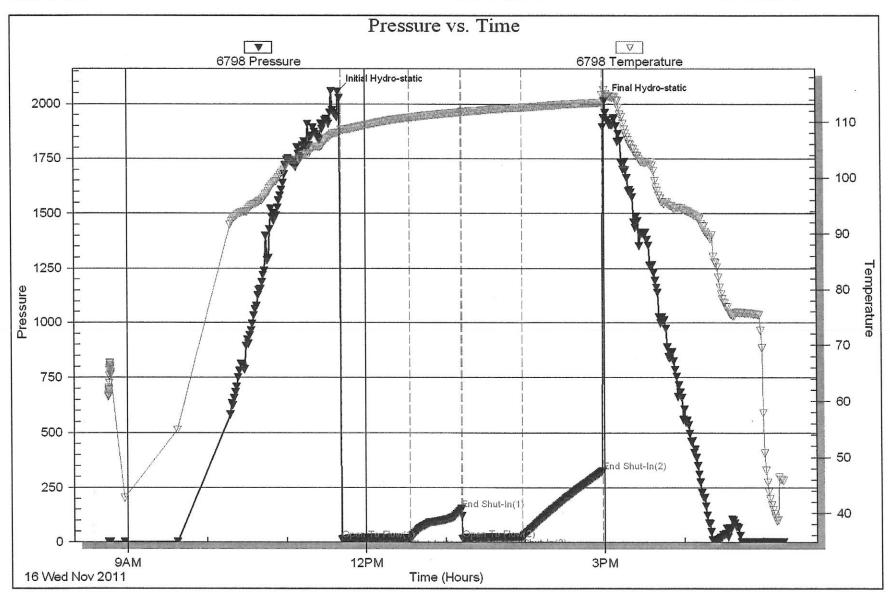

nt Mary Howell Ryan1-33

Job Ticket: 44037

DST#:1

Test Start: 2011.11.16 @ 08:45:15

Mud and Cushion Information

9.00 lb/gal 57.00 sec/qt ohm.m 7.98 in<sup>3</sup> Gel Chem Mud Type: ( Mud Weight: Water Loss: Resistivity: Viscosity:

Gas Oushion Pressure: Gas Cushion Type: Cushion Volume: Cushion Length: Cushion Type:

Water Salinity: Oil API: tt PDI

psig

deg API mdd

> 0.20 inches Filter Cake:

6000.00 ppm

Salinity:

Recovery Information

Recovery Table

| Volume       | 0.000    | 0.351         |
|--------------|----------|---------------|
| Description  | 1178 GIP | SGCM 2%G 98%M |
| Length<br>ft | 0.00     | 25.00         |

25.00 ft Total Length:

0.351 bbl 0 Total Volume:

Serial #:

Laboratory Location: Num Gas Bombs: Num Fluid Samples: 0

Recovery Comments: Laboratory Name:



Trilobite Testing, Inc

Ref. No: 44037



#### STEM TEST REPORT DRILL

luka-Carmi Development

PO Box 847 Pratt, KS 67124

Dave Williams ALL

33-29S-15W Pratt, KS

Mary Howell Ryan1-33

Job Ticket: 44038

DST#:2

Test Start: 2011.11.17 @ 03:58:07

### GENERAL INFORMATION:

Lansing "F"
No Whipstock: Formation:

ft (KB)

Time Tool Opened: 07:58:07 Deviated:

13:49:22 Time Test Ended: 4149.00 ft (KB) To Interval:

4201.00 ft (KB) (TVD)

Total Depth:

4201.00 ft (KB) (TVD)

Conventional Bottom Hole (Reset) Leal Cason Test Type: Tester:

45

Unit No:

Reference Bevations:

1984.00 ft (KB) 1971.00 ft (CF)

13.00 ft

6798 Serial #:

Good 7.88 inches Hole Condition:

Hole Diameter:

Inside

KB to GRVCF:

Press@RunDepth:

Start Date: Start Time:

4150.00 ft (KB) End Date: End Time: **(g)** 156.07