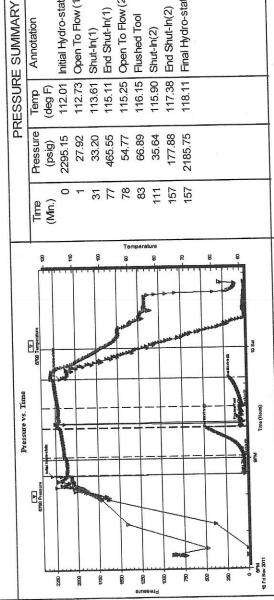

Side Two

| Operator Name:                                                                                                                           |                                                  |                                                                                                    | Lease Name                    | e:                                     |                          |                        | _ Well #:         |                     |
|------------------------------------------------------------------------------------------------------------------------------------------|--------------------------------------------------|----------------------------------------------------------------------------------------------------|-------------------------------|----------------------------------------|--------------------------|------------------------|-------------------|---------------------|
| Sec Twp                                                                                                                                  | S. R                                             | East West                                                                                          | County:                       |                                        |                          |                        |                   |                     |
| time tool open and clos                                                                                                                  | sed, flowing and shut<br>s if gas to surface tes | I base of formations per<br>in pressures, whether set, along with final chart<br>well site report. | shut-in pressure              | reached s                              | static level,            | hydrostatic press      | sures, bottom h   | ole temperature, fl |
| Orill Stem Tests Taken (Attach Additional S                                                                                              |                                                  | Yes No                                                                                             |                               | Log                                    | Formatio                 | n (Top), Depth an      | d Datum           | Sample              |
| Samples Sent to Geolo                                                                                                                    |                                                  | ☐ Yes ☐ No                                                                                         | N                             | lame                                   |                          |                        | Тор               | Datum               |
| Cores Taken Electric Log Run Electric Log Submitted (If no, Submit Copy)                                                                 | I Electronically                                 | Yes No Yes No Yes No                                                                               |                               |                                        |                          |                        |                   |                     |
| List All E. Logs Run:                                                                                                                    |                                                  |                                                                                                    | RECORD [                      |                                        | Used                     |                        |                   |                     |
|                                                                                                                                          | Size Hole                                        | Report all strings set-<br>Size Casing                                                             | -conductor, surface<br>Weight |                                        | ate, producti<br>Setting | on, etc.  Type of      | # Sacks           | Type and Percen     |
| Purpose of String                                                                                                                        | Drilled                                          | Set (In O.D.)                                                                                      | Lbs. / Ft.                    |                                        | Depth                    | Cement                 | Used              | Additives           |
|                                                                                                                                          |                                                  | ADDITIONA                                                                                          | L OFMENTING (                 | 00115575                               | DECORD                   |                        |                   |                     |
|                                                                                                                                          |                                                  | ADDITIONA                                                                                          | L CEMENTING / :               | SQUEEZE                                | RECORD                   |                        |                   |                     |
| Purpose:  Perforate Protect Casing Plug Back TD Plug Off Zone                                                                            | Depth<br>Top Bottom                              | Type of Cement                                                                                     | # Sacks Used                  | d                                      |                          | Type and F             | Percent Additives |                     |
|                                                                                                                                          |                                                  |                                                                                                    |                               |                                        |                          |                        |                   |                     |
| Shots Per Foot PERFORATION RECORD - Bridge Plugs Set/Type Acid, Fracture, Shot, Cement Squeeze Record (Amount and Kind of Material Used) |                                                  |                                                                                                    |                               |                                        | d Depth                  |                        |                   |                     |
|                                                                                                                                          |                                                  |                                                                                                    |                               |                                        |                          |                        |                   |                     |
| TUBING RECORD:                                                                                                                           | Size:                                            | Set At:                                                                                            | Packer At:                    | Line                                   | r Run:                   | Yes No                 |                   |                     |
| Date of First, Resumed I                                                                                                                 | Production, SWD or ENI                           | HR. Producing Me                                                                                   | thod:                         | Gas Li                                 | ift C                    | Other (Explain)        |                   |                     |
| Estimated Production<br>Per 24 Hours                                                                                                     | Oil E                                            | Bbls. Gas                                                                                          | Mcf                           | Water                                  | В                        | bls. (                 | Gas-Oil Ratio     | Gravity             |
| DISPOSITIO                                                                                                                               | Used on Lease                                    | Open Hole                                                                                          | METHOD OF COM                 | MPLETION:<br>ually Comp<br>omit ACO-5) | . Cor                    | nmingled<br>mit ACO-4) | PRODUCTIO         | ON INTERVAL:        |
| (If vented, Sub                                                                                                                          | mit ACO-18.)                                     | Other (Specify) _                                                                                  |                               |                                        |                          |                        |                   |                     |