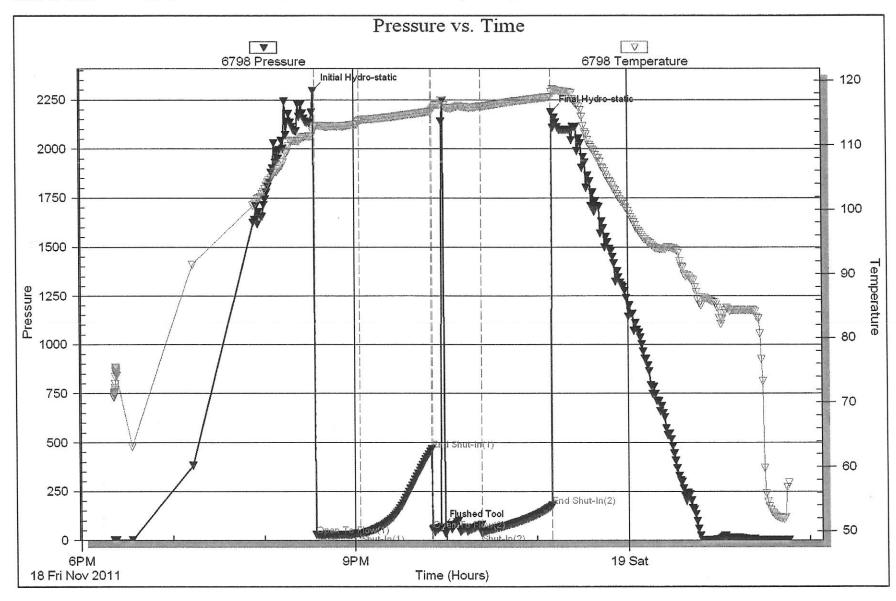

Side Two

| Operator Name:                                                                                                                           |                                                  |                                                                                                    | Lease Name                    | e:                                     |                          |                        | _ Well #:         |                     |
|------------------------------------------------------------------------------------------------------------------------------------------|--------------------------------------------------|----------------------------------------------------------------------------------------------------|-------------------------------|----------------------------------------|--------------------------|------------------------|-------------------|---------------------|
| Sec Twp                                                                                                                                  | S. R                                             | East West                                                                                          | County:                       |                                        |                          |                        |                   |                     |
| time tool open and clos                                                                                                                  | sed, flowing and shut<br>s if gas to surface tes | I base of formations per<br>in pressures, whether set, along with final chart<br>well site report. | shut-in pressure              | reached s                              | static level,            | hydrostatic press      | sures, bottom h   | ole temperature, fl |
| Orill Stem Tests Taken (Attach Additional S                                                                                              |                                                  | Yes No                                                                                             |                               | Log                                    | Formatio                 | n (Top), Depth an      | d Datum           | Sample              |
| Samples Sent to Geolo                                                                                                                    |                                                  | ☐ Yes ☐ No                                                                                         | N                             | lame                                   |                          |                        | Тор               | Datum               |
| Cores Taken Electric Log Run Electric Log Submitted (If no, Submit Copy)                                                                 | I Electronically                                 | Yes No Yes No Yes No                                                                               |                               |                                        |                          |                        |                   |                     |
| List All E. Logs Run:                                                                                                                    |                                                  |                                                                                                    | RECORD [                      |                                        | Used                     |                        |                   |                     |
|                                                                                                                                          | Size Hole                                        | Report all strings set-<br>Size Casing                                                             | -conductor, surface<br>Weight |                                        | ate, producti<br>Setting | on, etc.  Type of      | # Sacks           | Type and Percen     |
| Purpose of String                                                                                                                        | Drilled                                          | Set (In O.D.)                                                                                      | Lbs. / Ft.                    |                                        | Depth                    | Cement                 | Used              | Additives           |
|                                                                                                                                          |                                                  | ADDITIONA                                                                                          | L OFMENTING (                 | 00115575                               | DECORD                   |                        |                   |                     |
|                                                                                                                                          |                                                  | ADDITIONA                                                                                          | L CEMENTING / :               | SQUEEZE                                | RECORD                   |                        |                   |                     |
| Purpose:  Perforate Protect Casing Plug Back TD Plug Off Zone                                                                            | Depth<br>Top Bottom                              | Type of Cement                                                                                     | # Sacks Used                  | d                                      |                          | Type and F             | Percent Additives |                     |
|                                                                                                                                          |                                                  |                                                                                                    |                               |                                        |                          |                        |                   |                     |
| Shots Per Foot PERFORATION RECORD - Bridge Plugs Set/Type Acid, Fracture, Shot, Cement Squeeze Record (Amount and Kind of Material Used) |                                                  |                                                                                                    |                               |                                        | d Depth                  |                        |                   |                     |
|                                                                                                                                          |                                                  |                                                                                                    |                               |                                        |                          |                        |                   |                     |
| TUBING RECORD:                                                                                                                           | Size:                                            | Set At:                                                                                            | Packer At:                    | Line                                   | r Run:                   | Yes No                 |                   |                     |
| Date of First, Resumed I                                                                                                                 | Production, SWD or ENI                           | HR. Producing Me                                                                                   | thod:                         | Gas Li                                 | ift C                    | Other (Explain)        |                   |                     |
| Estimated Production<br>Per 24 Hours                                                                                                     | Oil E                                            | Bbls. Gas                                                                                          | Mcf                           | Water                                  | В                        | bls. (                 | Gas-Oil Ratio     | Gravity             |
| DISPOSITIO                                                                                                                               | Used on Lease                                    | Open Hole                                                                                          | METHOD OF COM                 | MPLETION:<br>ually Comp<br>omit ACO-5) | . Cor                    | nmingled<br>mit ACO-4) | PRODUCTIO         | ON INTERVAL:        |
| (If vented, Sub                                                                                                                          | mit ACO-18.)                                     | Other (Specify) _                                                                                  |                               |                                        |                          |                        |                   |                     |