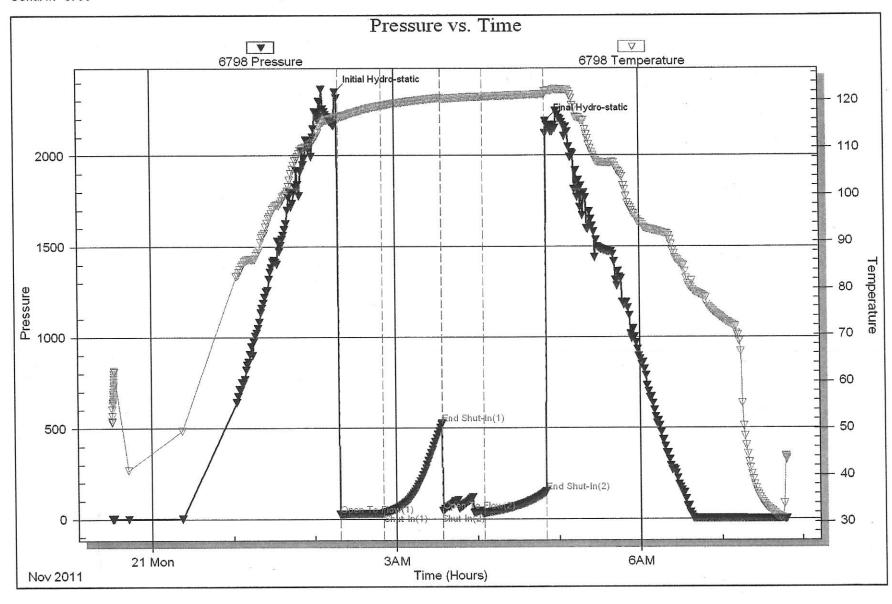

gth:

Bullnose

Ref. No: 44040

Trilobite Testing, Inc



FLUID SUMMARY

luka-Carmi Development

PO Box 847 Pratt, KS 67124

33-29S-15W Pratt, KS

Mary Howell Ryan1-33

DST#:4

Job Ticket: 44040

### Mud and Cushion Information

37.00 sec/qt 9.00 lb/gal 8.79 in<sup>3</sup> Gel Chem Mud Type: Mud Weight: Water Loss: Resistivity: Viscosity:

Oushion Length: Oushion Volume: Cushion Type:

Water Salinity: Oil API:

deg API ppm

Test Start: 2011.11.20 @ 23:30:19

ATTN: Dave Williams

ohmm 9000.00 ppm Salinity:

Gas Oushion Pressure: Gas Cushion Type:

tt PD

psig

#### Recovery Information

0.20 inches

Filter Cake:

#### Recovery Table

Total Volume: 25.00 ft Total Length:

Num Fluid Samples: 0 Laboratory Name:

Recovery Comments:

Num Gas Bombs: Laboratory Location:

0

0.351 bbl

Serial #:



Trilobite Testing, Inc

Ref. No: 44040