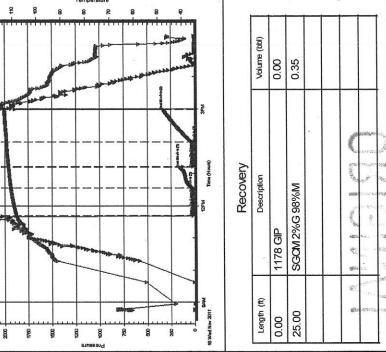

Side Two

| Operator Name:                                                                                                                           |                                                  |                                                                                                    | Lease Name                    | e:                                     |                          |                        | _ Well #:         |                     |
|------------------------------------------------------------------------------------------------------------------------------------------|--------------------------------------------------|----------------------------------------------------------------------------------------------------|-------------------------------|----------------------------------------|--------------------------|------------------------|-------------------|---------------------|
| Sec Twp                                                                                                                                  | S. R                                             | East West                                                                                          | County:                       |                                        |                          |                        |                   |                     |
| time tool open and clos                                                                                                                  | sed, flowing and shut<br>s if gas to surface tes | I base of formations per<br>in pressures, whether set, along with final chart<br>well site report. | shut-in pressure              | reached s                              | static level,            | hydrostatic press      | sures, bottom h   | ole temperature, fl |
| Orill Stem Tests Taken (Attach Additional S                                                                                              |                                                  | Yes No                                                                                             |                               | Log                                    | Formatio                 | n (Top), Depth an      | d Datum           | Sample              |
| Samples Sent to Geolo                                                                                                                    |                                                  | ☐ Yes ☐ No                                                                                         | N                             | lame                                   |                          |                        | Тор               | Datum               |
| Cores Taken Electric Log Run Electric Log Submitted (If no, Submit Copy)                                                                 | I Electronically                                 | Yes No Yes No Yes No                                                                               |                               |                                        |                          |                        |                   |                     |
| List All E. Logs Run:                                                                                                                    |                                                  |                                                                                                    | RECORD [                      |                                        | Used                     |                        |                   |                     |
|                                                                                                                                          | Size Hole                                        | Report all strings set-<br>Size Casing                                                             | -conductor, surface<br>Weight |                                        | ate, producti<br>Setting | on, etc.  Type of      | # Sacks           | Type and Percen     |
| Purpose of String                                                                                                                        | Drilled                                          | Set (In O.D.)                                                                                      | Lbs. / Ft.                    |                                        | Depth                    | Cement                 | Used              | Additives           |
|                                                                                                                                          |                                                  | ADDITIONA                                                                                          | L OFMENTING (                 | 00115575                               | DECORD                   |                        |                   |                     |
|                                                                                                                                          |                                                  | ADDITIONA                                                                                          | L CEMENTING / :               | SQUEEZE                                | RECORD                   |                        |                   |                     |
| Purpose:  Perforate Protect Casing Plug Back TD Plug Off Zone                                                                            | Depth<br>Top Bottom                              | Type of Cement                                                                                     | # Sacks Used                  | d                                      |                          | Type and F             | Percent Additives |                     |
|                                                                                                                                          |                                                  |                                                                                                    |                               |                                        |                          |                        |                   |                     |
| Shots Per Foot PERFORATION RECORD - Bridge Plugs Set/Type Acid, Fracture, Shot, Cement Squeeze Record (Amount and Kind of Material Used) |                                                  |                                                                                                    |                               |                                        | d Depth                  |                        |                   |                     |
|                                                                                                                                          |                                                  |                                                                                                    |                               |                                        |                          |                        |                   |                     |
| TUBING RECORD:                                                                                                                           | Size:                                            | Set At:                                                                                            | Packer At:                    | Line                                   | r Run:                   | Yes No                 |                   |                     |
| Date of First, Resumed I                                                                                                                 | Production, SWD or ENI                           | HR. Producing Me                                                                                   | thod:                         | Gas Li                                 | ift C                    | Other (Explain)        |                   |                     |
| Estimated Production<br>Per 24 Hours                                                                                                     | Oil E                                            | Bbls. Gas                                                                                          | Mcf                           | Water                                  | В                        | bls. (                 | Gas-Oil Ratio     | Gravity             |
| DISPOSITIO                                                                                                                               | Used on Lease                                    | Open Hole                                                                                          | METHOD OF COM                 | MPLETION:<br>ually Comp<br>omit ACO-5) | . Cor                    | nmingled<br>mit ACO-4) | PRODUCTIO         | ON INTERVAL:        |
| (If vented, Sub                                                                                                                          | mit ACO-18.)                                     | Other (Specify) _                                                                                  |                               |                                        |                          |                        |                   |                     |