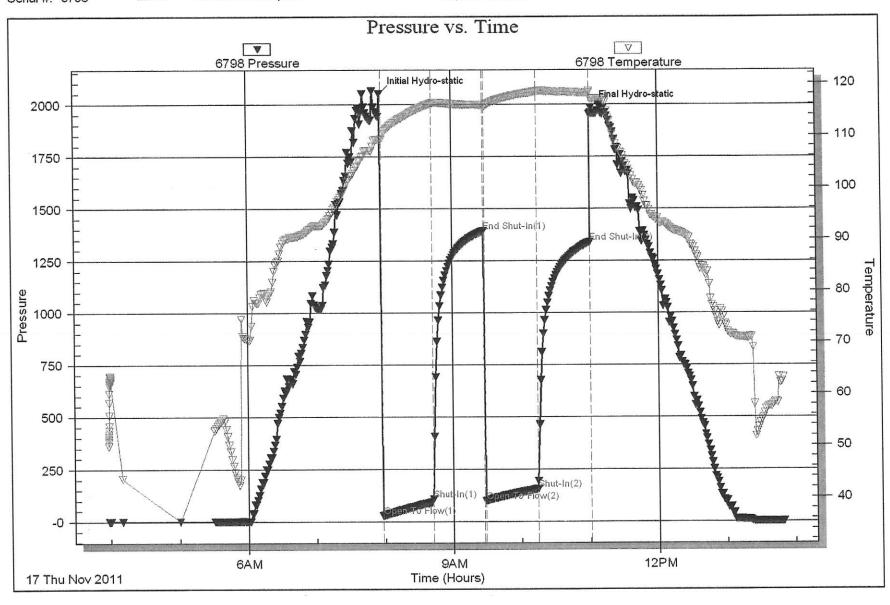

Side Two

| Operator Name:                                                                                                                           |                                                  |                                                                                                    | Lease Name                    | e:                                     |                          |                        | _ Well #:         |                     |
|------------------------------------------------------------------------------------------------------------------------------------------|--------------------------------------------------|----------------------------------------------------------------------------------------------------|-------------------------------|----------------------------------------|--------------------------|------------------------|-------------------|---------------------|
| Sec Twp                                                                                                                                  | S. R                                             | East West                                                                                          | County:                       |                                        |                          |                        |                   |                     |
| time tool open and clos                                                                                                                  | sed, flowing and shut<br>s if gas to surface tes | I base of formations per<br>in pressures, whether set, along with final chart<br>well site report. | shut-in pressure              | reached s                              | static level,            | hydrostatic press      | sures, bottom h   | ole temperature, fl |
| Orill Stem Tests Taken (Attach Additional S                                                                                              |                                                  | Yes No                                                                                             |                               | Log                                    | Formatio                 | n (Top), Depth an      | d Datum           | Sample              |
| Samples Sent to Geolo                                                                                                                    |                                                  | ☐ Yes ☐ No                                                                                         | N                             | lame                                   |                          |                        | Тор               | Datum               |
| Cores Taken Electric Log Run Electric Log Submitted (If no, Submit Copy)                                                                 | I Electronically                                 | Yes No Yes No Yes No                                                                               |                               |                                        |                          |                        |                   |                     |
| List All E. Logs Run:                                                                                                                    |                                                  |                                                                                                    | RECORD [                      |                                        | Used                     |                        |                   |                     |
|                                                                                                                                          | Size Hole                                        | Report all strings set-<br>Size Casing                                                             | -conductor, surface<br>Weight |                                        | ate, producti<br>Setting | on, etc.  Type of      | # Sacks           | Type and Percen     |
| Purpose of String                                                                                                                        | Drilled                                          | Set (In O.D.)                                                                                      | Lbs. / Ft.                    |                                        | Depth                    | Cement                 | Used              | Additives           |
|                                                                                                                                          |                                                  | ADDITIONA                                                                                          | L OFMENTING (                 | 00115575                               | DECORD                   |                        |                   |                     |
|                                                                                                                                          |                                                  | ADDITIONA                                                                                          | L CEMENTING / :               | SQUEEZE                                | RECORD                   |                        |                   |                     |
| Purpose:  Perforate Protect Casing Plug Back TD Plug Off Zone                                                                            | Depth<br>Top Bottom                              | Type of Cement                                                                                     | # Sacks Used                  | d                                      |                          | Type and F             | Percent Additives |                     |
|                                                                                                                                          |                                                  |                                                                                                    |                               |                                        |                          |                        |                   |                     |
| Shots Per Foot PERFORATION RECORD - Bridge Plugs Set/Type Acid, Fracture, Shot, Cement Squeeze Record (Amount and Kind of Material Used) |                                                  |                                                                                                    |                               |                                        | d Depth                  |                        |                   |                     |
|                                                                                                                                          |                                                  |                                                                                                    |                               |                                        |                          |                        |                   |                     |
| TUBING RECORD:                                                                                                                           | Size:                                            | Set At:                                                                                            | Packer At:                    | Line                                   | r Run:                   | Yes No                 |                   |                     |
| Date of First, Resumed I                                                                                                                 | Production, SWD or ENI                           | HR. Producing Me                                                                                   | thod:                         | Gas Li                                 | ift C                    | Other (Explain)        |                   |                     |
| Estimated Production<br>Per 24 Hours                                                                                                     | Oil E                                            | Bbls. Gas                                                                                          | Mcf                           | Water                                  | В                        | bls. (                 | Gas-Oil Ratio     | Gravity             |
| DISPOSITIO                                                                                                                               | Used on Lease                                    | Open Hole                                                                                          | METHOD OF COM                 | MPLETION:<br>ually Comp<br>omit ACO-5) | . Cor                    | nmingled<br>mit ACO-4) | PRODUCTIO         | ON INTERVAL:        |
| (If vented, Sub                                                                                                                          | mit ACO-18.)                                     | Other (Specify) _                                                                                  |                               |                                        |                          |                        |                   |                     |