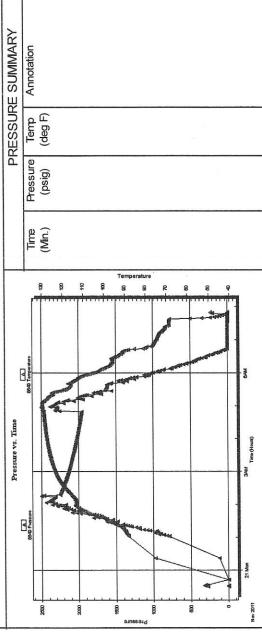

Side Two

| Operator Name:                                                                                                                           |                                                  |                                                                                                    | Lease Name                    | e:                                     |                          |                        | _ Well #:         |                     |
|------------------------------------------------------------------------------------------------------------------------------------------|--------------------------------------------------|----------------------------------------------------------------------------------------------------|-------------------------------|----------------------------------------|--------------------------|------------------------|-------------------|---------------------|
| Sec Twp                                                                                                                                  | S. R                                             | East West                                                                                          | County:                       |                                        |                          |                        |                   |                     |
| time tool open and clos                                                                                                                  | sed, flowing and shut<br>s if gas to surface tes | I base of formations per<br>in pressures, whether set, along with final chart<br>well site report. | shut-in pressure              | reached s                              | static level,            | hydrostatic press      | sures, bottom h   | ole temperature, fl |
| Orill Stem Tests Taken (Attach Additional S                                                                                              |                                                  | Yes No                                                                                             |                               | Log                                    | Formatio                 | n (Top), Depth an      | d Datum           | Sample              |
| Samples Sent to Geolo                                                                                                                    |                                                  | ☐ Yes ☐ No                                                                                         | N                             | lame                                   |                          |                        | Тор               | Datum               |
| Cores Taken Electric Log Run Electric Log Submitted (If no, Submit Copy)                                                                 | I Electronically                                 | Yes No Yes No Yes No                                                                               |                               |                                        |                          |                        |                   |                     |
| List All E. Logs Run:                                                                                                                    |                                                  |                                                                                                    | RECORD [                      |                                        | Used                     |                        |                   |                     |
|                                                                                                                                          | Size Hole                                        | Report all strings set-<br>Size Casing                                                             | -conductor, surface<br>Weight |                                        | ate, producti<br>Setting | on, etc.  Type of      | # Sacks           | Type and Percen     |
| Purpose of String                                                                                                                        | Drilled                                          | Set (In O.D.)                                                                                      | Lbs. / Ft.                    |                                        | Depth                    | Cement                 | Used              | Additives           |
|                                                                                                                                          |                                                  | ADDITIONA                                                                                          | L OFMENTING (                 | 00115575                               | DECORD                   |                        |                   |                     |
|                                                                                                                                          |                                                  | ADDITIONA                                                                                          | L CEMENTING / :               | SQUEEZE                                | RECORD                   |                        |                   |                     |
| Purpose:  Perforate Protect Casing Plug Back TD Plug Off Zone                                                                            | Depth<br>Top Bottom                              | Type of Cement                                                                                     | # Sacks Used                  | d                                      |                          | Type and F             | Percent Additives |                     |
|                                                                                                                                          |                                                  |                                                                                                    |                               |                                        |                          |                        |                   |                     |
| Shots Per Foot PERFORATION RECORD - Bridge Plugs Set/Type Acid, Fracture, Shot, Cement Squeeze Record (Amount and Kind of Material Used) |                                                  |                                                                                                    |                               |                                        | d Depth                  |                        |                   |                     |
|                                                                                                                                          |                                                  |                                                                                                    |                               |                                        |                          |                        |                   |                     |
| TUBING RECORD:                                                                                                                           | Size:                                            | Set At:                                                                                            | Packer At:                    | Line                                   | r Run:                   | Yes No                 |                   |                     |
| Date of First, Resumed I                                                                                                                 | Production, SWD or ENI                           | HR. Producing Me                                                                                   | thod:                         | Gas Li                                 | ift C                    | Other (Explain)        |                   |                     |
| Estimated Production<br>Per 24 Hours                                                                                                     | Oil E                                            | Bbls. Gas                                                                                          | Mcf                           | Water                                  | В                        | bls. (                 | Gas-Oil Ratio     | Gravity             |
| DISPOSITIO                                                                                                                               | Used on Lease                                    | Open Hole                                                                                          | METHOD OF COM                 | MPLETION:<br>ually Comp<br>omit ACO-5) | . Cor                    | nmingled<br>mit ACO-4) | PRODUCTIO         | ON INTERVAL:        |
| (If vented, Sub                                                                                                                          | mit ACO-18.)                                     | Other (Specify) _                                                                                  |                               |                                        |                          |                        |                   |                     |