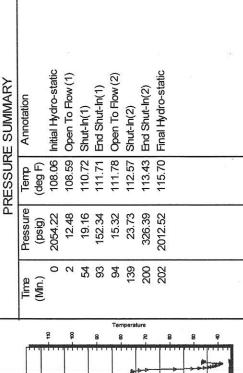

Side Two

| Operator Name:                                                                                                                           |                                                  |                                                                                                    | Lease Name                    | e:                                     |                          |                        | _ Well #:         |                     |
|------------------------------------------------------------------------------------------------------------------------------------------|--------------------------------------------------|----------------------------------------------------------------------------------------------------|-------------------------------|----------------------------------------|--------------------------|------------------------|-------------------|---------------------|
| Sec Twp                                                                                                                                  | S. R                                             | East West                                                                                          | County:                       |                                        |                          |                        |                   |                     |
| time tool open and clos                                                                                                                  | sed, flowing and shut<br>s if gas to surface tes | I base of formations per<br>in pressures, whether set, along with final chart<br>well site report. | shut-in pressure              | reached s                              | static level,            | hydrostatic press      | sures, bottom h   | ole temperature, fl |
| Orill Stem Tests Taken (Attach Additional S                                                                                              |                                                  | Yes No                                                                                             |                               | Log                                    | Formatio                 | n (Top), Depth an      | d Datum           | Sample              |
| Samples Sent to Geolo                                                                                                                    |                                                  | ☐ Yes ☐ No                                                                                         | N                             | lame                                   |                          |                        | Тор               | Datum               |
| Cores Taken Electric Log Run Electric Log Submitted (If no, Submit Copy)                                                                 | I Electronically                                 | Yes No Yes No Yes No                                                                               |                               |                                        |                          |                        |                   |                     |
| List All E. Logs Run:                                                                                                                    |                                                  |                                                                                                    | RECORD [                      |                                        | Used                     |                        |                   |                     |
|                                                                                                                                          | Size Hole                                        | Report all strings set-<br>Size Casing                                                             | -conductor, surface<br>Weight |                                        | ate, producti<br>Setting | on, etc.  Type of      | # Sacks           | Type and Percen     |
| Purpose of String                                                                                                                        | Drilled                                          | Set (In O.D.)                                                                                      | Lbs. / Ft.                    |                                        | Depth                    | Cement                 | Used              | Additives           |
|                                                                                                                                          |                                                  | ADDITIONA                                                                                          | L OFMENTING (                 | 00115575                               | DECORD                   |                        |                   |                     |
|                                                                                                                                          |                                                  | ADDITIONA                                                                                          | L CEMENTING / :               | SQUEEZE                                | RECORD                   |                        |                   |                     |
| Purpose:  Perforate Protect Casing Plug Back TD Plug Off Zone                                                                            | Depth<br>Top Bottom                              | Type of Cement                                                                                     | # Sacks Used                  | d                                      |                          | Type and F             | Percent Additives |                     |
|                                                                                                                                          |                                                  |                                                                                                    |                               |                                        |                          |                        |                   |                     |
| Shots Per Foot PERFORATION RECORD - Bridge Plugs Set/Type Acid, Fracture, Shot, Cement Squeeze Record (Amount and Kind of Material Used) |                                                  |                                                                                                    |                               |                                        | d Depth                  |                        |                   |                     |
|                                                                                                                                          |                                                  |                                                                                                    |                               |                                        |                          |                        |                   |                     |
| TUBING RECORD:                                                                                                                           | Size:                                            | Set At:                                                                                            | Packer At:                    | Line                                   | r Run:                   | Yes No                 |                   |                     |
| Date of First, Resumed I                                                                                                                 | Production, SWD or ENI                           | HR. Producing Me                                                                                   | thod:                         | Gas Li                                 | ift C                    | Other (Explain)        |                   |                     |
| Estimated Production<br>Per 24 Hours                                                                                                     | Oil E                                            | Bbls. Gas                                                                                          | Mcf                           | Water                                  | В                        | bls. (                 | Gas-Oil Ratio     | Gravity             |
| DISPOSITIO                                                                                                                               | Used on Lease                                    | Open Hole                                                                                          | METHOD OF COM                 | MPLETION:<br>ually Comp<br>omit ACO-5) | . Cor                    | nmingled<br>mit ACO-4) | PRODUCTIO         | ON INTERVAL:        |
| (If vented, Sub                                                                                                                          | mit ACO-18.)                                     | Other (Specify) _                                                                                  |                               |                                        |                          |                        |                   |                     |