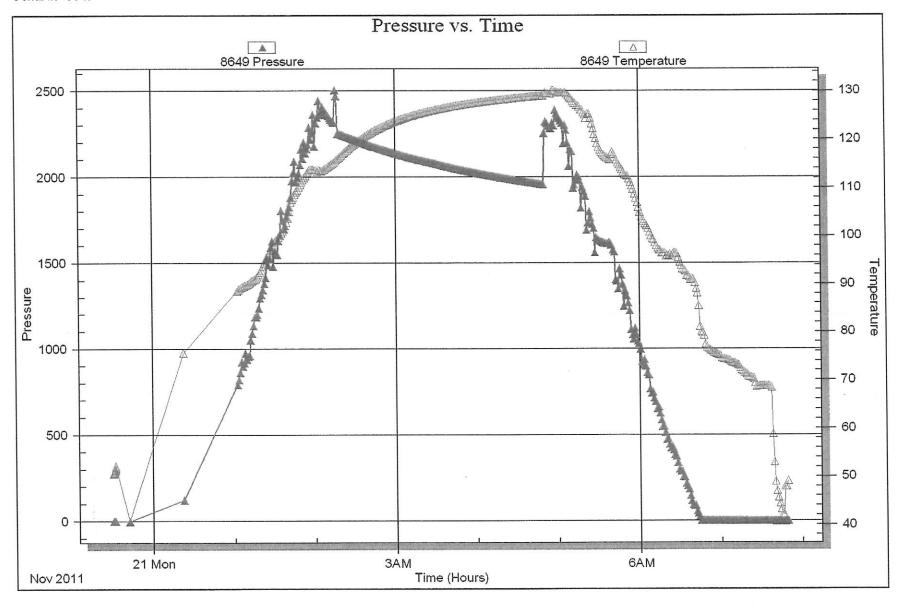

Testing, Inc



FLUID SUMMARY

luka-Carmi Development

PO Box 847 Pratt, KS 67124

33-29S-15W Pratt, KS

Mary Howell Ryan1-33

DST#:4

Job Ticket: 44040

### Mud and Cushion Information

37.00 sec/qt 9.00 lb/gal 8.79 in<sup>3</sup> Gel Chem Mud Type: Mud Weight: Water Loss: Resistivity: Viscosity:

Oushion Length: Oushion Volume: Cushion Type:

Water Salinity: Oil API:

deg API ppm

Test Start: 2011.11.20 @ 23:30:19

ATTN: Dave Williams

ohmm 9000.00 ppm Salinity:

Gas Oushion Pressure: Gas Cushion Type:

tt PD

psig

#### Recovery Information

0.20 inches

Filter Cake:

#### Recovery Table

Total Volume: 25.00 ft Total Length:

Num Fluid Samples: 0 Laboratory Name:

Recovery Comments:

Num Gas Bombs: Laboratory Location:

0

0.351 bbl

Serial #:



Trilobite Testing, Inc

Ref. No: 44040