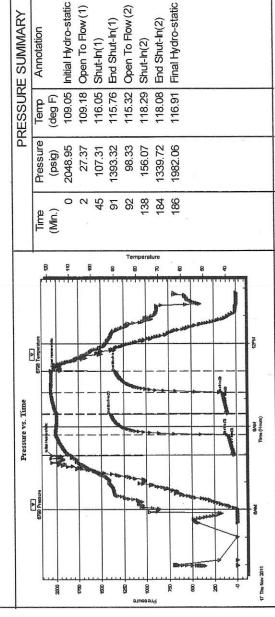

MATION:

Lansing "F"
No Whipstock: Formation:

ft (KB)

Time Tool Opened: 07:58:07 Deviated:

13:49:22 Time Test Ended: 4149.00 ft (KB) To Interval:

4201.00 ft (KB) (TVD)

Total Depth:

4201.00 ft (KB) (TVD)

Conventional Bottom Hole (Reset) Leal Cason Test Type: Tester:

45

Unit No:

Reference Bevations:

1984.00 ft (KB) 1971.00 ft (CF)

13.00 ft

6798 Serial #:

Good 7.88 inches Hole Condition:

Hole Diameter:

Inside

KB to GRVCF:

Press@RunDepth:

Start Date: Start Time:

4150.00 ft (KB) End Date: End Time: **(g)** 156.07 psig 2011.11.17 03:58:08

Time On Bitm Last Calib.: Capacity: 2011.11.17 13:49:22

psig 8000.00 2011.11.17

2011.11.17 @ 07:56:52 2011.11.17 @ 11:02:22 Time Off Btm

TEST COMMENT:

IF: Fair Blow, 6 inches ISI: No Blow back FF: Weak Blow, 4 inches FSI: No Blow back



| 1        |              |        | _             | <br>_ | <br><br><u> </u> |
|----------|--------------|--------|---------------|-------|------------------|
|          | Volume (bbl) | 3.37   | 0.28          |       |                  |
| Recovery | Description  | Water  | MCW 45%M 55%W |       |                  |
|          | Length (ft)  | 240.00 | 20.00         |       |                  |

Gas Rate (Mcf/d)

Choke (inches) Pressure (psig)

Gas Rates

Trilobite Testing, Inc ecovery from multiple tests

Ref. No: 44038

|       | (        |              |
|-------|----------|--------------|
|       | $\geq$   | į            |
|       |          |              |
| ļ.    | 9        |              |
|       | 2        |              |
| 90    |          |              |
| OBITE | S