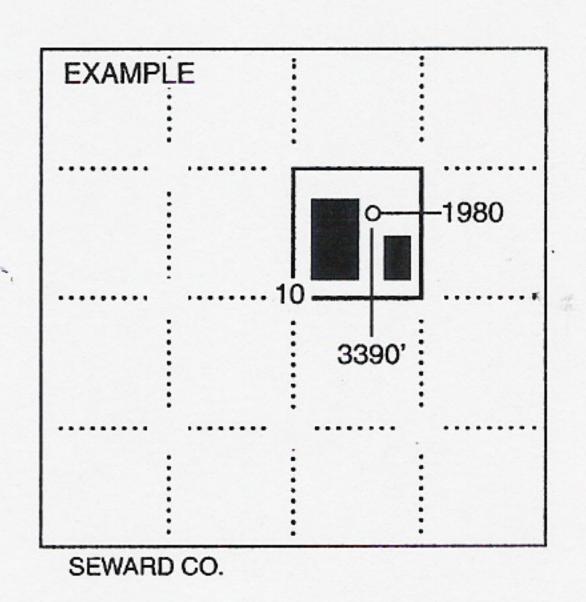

Well will not be drilled or Permit Expired Date: \_

Signature of Operator or Agent:

| For KCC    | Use:   |  |
|------------|--------|--|
| Effective  | Date:  |  |
| District # |        |  |
| SGA?       | Yes No |  |

## KANSAS CORPORATION COMMISSION OIL & GAS CONSERVATION DIVISION

1085042

Form C-1

March 2010

Form must be Typed

Form must be Signed

All blanks must be Filled