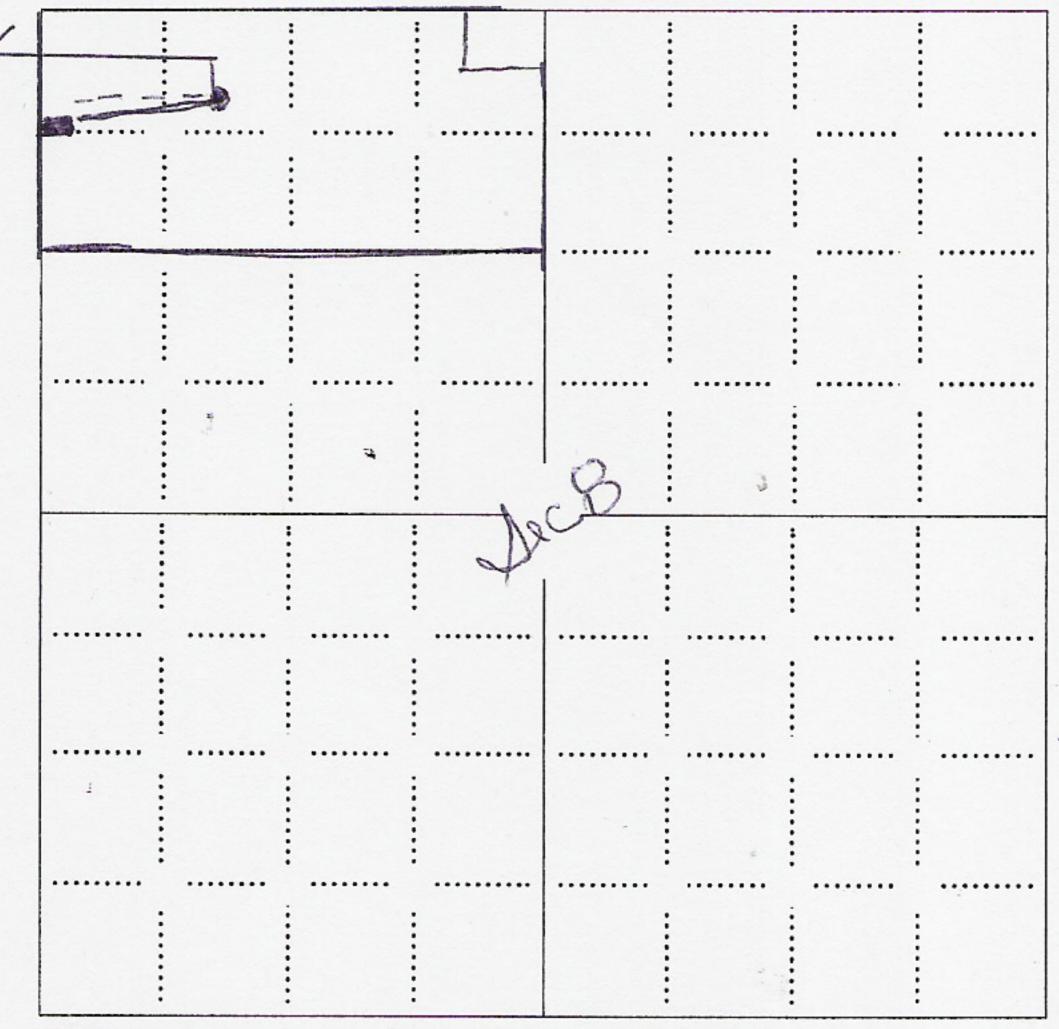

Well will not be drilled or Permit Expired Date: \_

Signature of Operator or Agent:

| For KCC    | Use:   |  |
|------------|--------|--|
| Effective  | Date:  |  |
| District # |        |  |
| SGA?       | Yes No |  |

## KANSAS CORPORATION COMMISSION OIL & GAS CONSERVATION DIVISION

1085042

Form C-1

March 2010

Form must be Typed

Form must be Signed

All blanks must be Filled