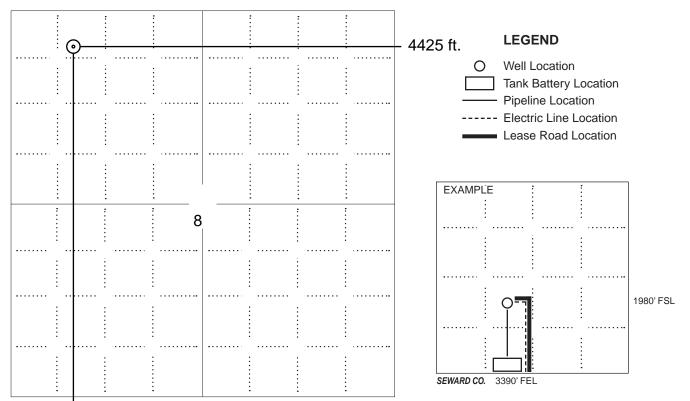

Well will not be drilled or Permit Expired Date: \_

Signature of Operator or Agent:

| For KCC    | Use:   |  |
|------------|--------|--|
| Effective  | Date:  |  |
| District # |        |  |
| SGA?       | Yes No |  |

## KANSAS CORPORATION COMMISSION OIL & GAS CONSERVATION DIVISION

1085042

Form C-1

March 2010

Form must be Typed

Form must be Signed

All blanks must be Filled