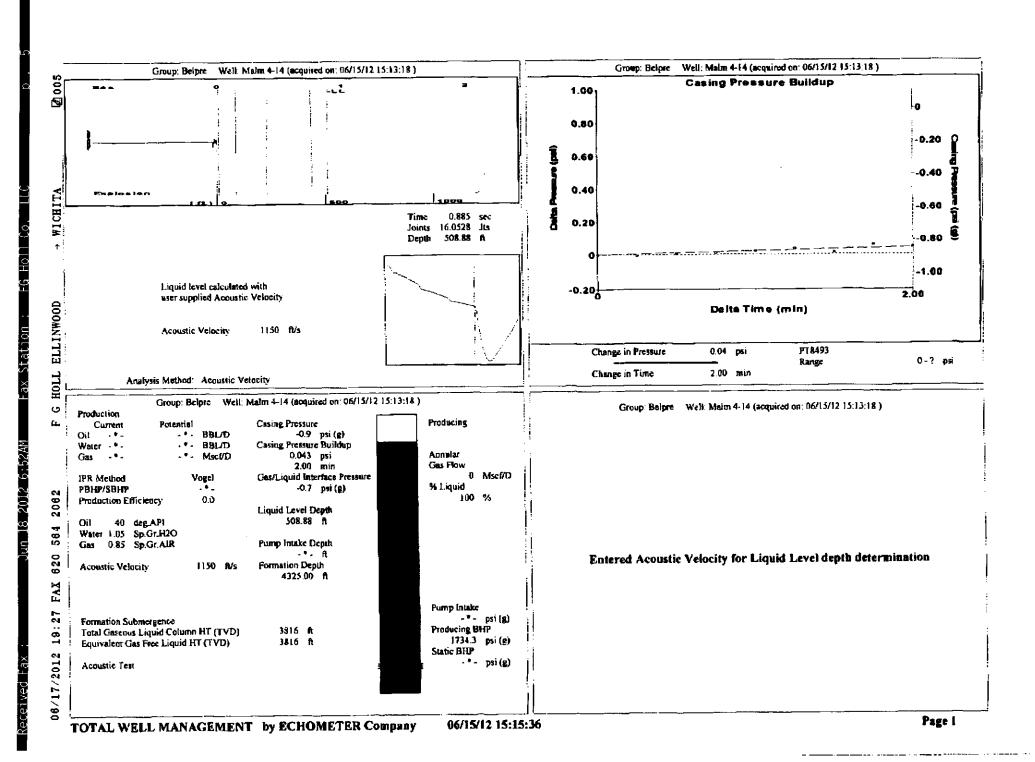

June 25, 2012

Loveness Mpanje F. G. Holl Company L.L.C. 9431 E CENTRAL STE 100 WICHITA, KS 67206-2563

Re: Temporary Abandonment API 15-047-21186-00-00 MALM 4-14 NE/4 Sec.14-24S-17W Edwards County, Kansas

## Dear Loveness Mpanje:

Your application for Temporary Abandonment (TA) of the above-listed well is denied for the following reasons(s):

## **HGFLD** - High fluid level

In accordance with K.A.R. 82-3-111, this well must be plugged or returned to service by July 25, 2012.

Sincerely,

Steve Pfeifer