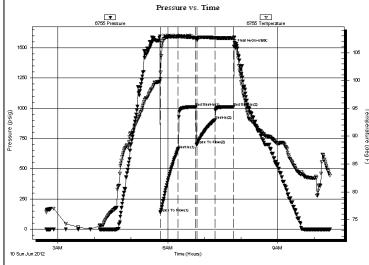

Serial #: 6755 Outside

Press@RunDepth: 3228.00 ft (KB) 902.13 psig @ Capacity: 8000.00 psig

Time

122

124

1012.07

1513.36

Start Date: 2012.06.10 End Date: 2012.06.10 Last Calib.: 2012.06.10 Start Time: 02:41:05 End Time: 10:25:44 Time On Btm: 2012.06.10 @ 05:45:30

Time Off Btm: 2012.06.10 @ 07:48:45

TEST COMMENT: IF: Strong blow BOB 1 min

ISI: No blow back

FF: Strong blow BOB 1 min FSI: Weak blow back 1"

| (Min.) | (psig)  | (deg F) |                      |
|--------|---------|---------|----------------------|
| 0      | 1558.82 | 99.73   | Initial Hydro-static |
| 3      | 138.32  | 100.26  | Open To Flow (1)     |
| 32     | 661.11  | 107.87  | Shut-In(1)           |
| 60     | 1011.71 | 107.66  | End Shut-In(1)       |
| 63     | 701.59  | 107.22  | Open To Flow (2)     |
| 92     | 902.13  | 107.67  | Shut-In(2)           |

Pressure Temp Annotation

PRESSURE SUMMARY

#### Gas Rates

107.56 End Shut-In(2) 107.61 Final Hydro-static

Choke (inches) Pressure (psig) Gas Rate (Mcf/d)

Trilobite Testing, Inc. Ref. No: 47555 Printed: 2012.06.18 @ 14:11:57

Casino Petroleum LLC

24-20s-11w Barton, KS