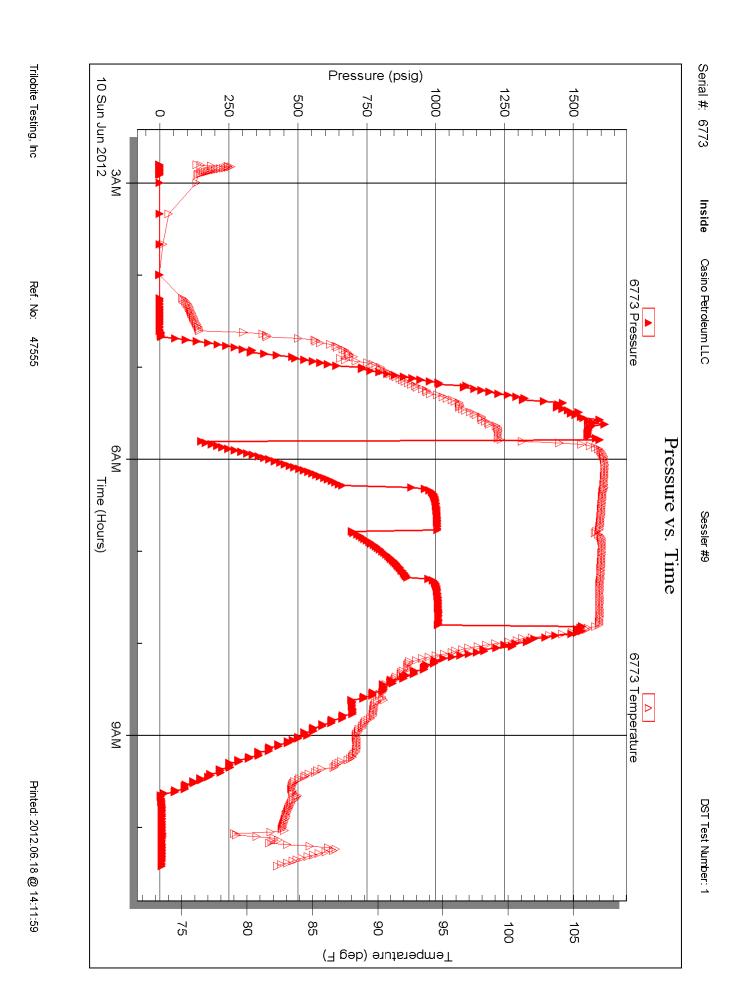

Serial #: 6773 Inside

Press@RunDepth: 3228.00 ft (KB) 8000.00 psig psig @ Capacity:

Start Date: 2012.06.10 End Date: 2012.06.10 Last Calib.: 2012.06.10

Start Time: 02:47:50 End Time: 10:25:29 Time On Btm: Time Off Btm:

TEST COMMENT: IF: Strong blow BOB 1 min

ISI: No blow back

FF: Strong blow BOB 1 min FSI: Weak blow back 1"

| P | RESSUR | RE SUMMARY |
|---|--------|------------|
|   | T      | A t - t!   |

|                     | Time<br>(Min.) | Pressure<br>(psig) | Temp<br>(deg F) | Annotation |
|---------------------|----------------|--------------------|-----------------|------------|
|                     |                |                    |                 |            |
|                     |                |                    |                 |            |
| Tempera             |                |                    |                 |            |
| Temperature (deg F) |                |                    |                 |            |
| Ε)                  |                |                    |                 |            |
|                     |                |                    |                 |            |
|                     |                |                    |                 |            |
|                     |                |                    |                 |            |

#### Gas Rates

Choke (inches) Pressure (psig) Gas Rate (Mcf/d)

Trilobite Testing, Inc. Ref. No: 47555 Printed: 2012.06.18 @ 14:11:58

**TOOL DIAGRAM** 

Casino Petroleum LLC

24-20s-11w Barton, KS

PO Box 415

Sessler #9