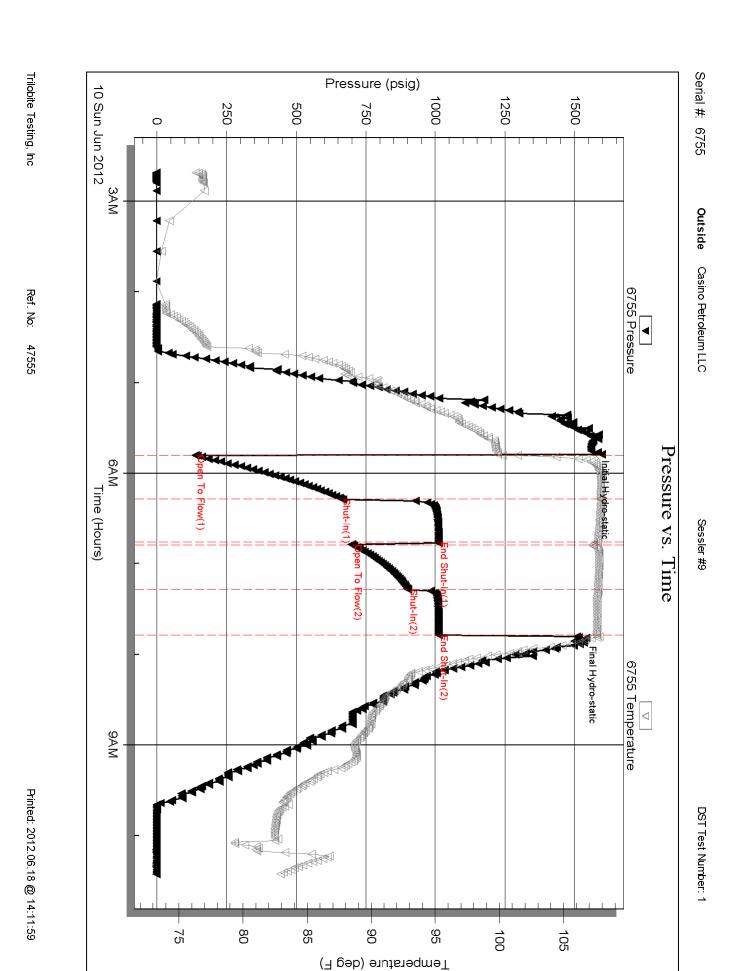

Serial #: 6755 Outside

Press@RunDepth: 3228.00 ft (KB) 902.13 psig @ Capacity: 8000.00 psig

Time

122

124

1012.07

1513.36

Start Date: 2012.06.10 End Date: 2012.06.10 Last Calib.: 2012.06.10 Start Time: 02:41:05 End Time: 10:25:44 Time On Btm: 2012.06.10 @ 05:45:30

Time Off Btm: 2012.06.10 @ 07:48:45

TEST COMMENT: IF: Strong blow BOB 1 min

ISI: No blow back

FF: Strong blow BOB 1 min FSI: Weak blow back 1"

| (Min.) | (psig)  | (deg F) |                      |
|--------|---------|---------|----------------------|
| 0      | 1558.82 | 99.73   | Initial Hydro-static |
| 3      | 138.32  | 100.26  | Open To Flow (1)     |
| 32     | 661.11  | 107.87  | Shut-In(1)           |
| 60     | 1011.71 | 107.66  | End Shut-In(1)       |
| 63     | 701.59  | 107.22  | Open To Flow (2)     |
| 92     | 902.13  | 107.67  | Shut-In(2)           |

Pressure Temp Annotation

PRESSURE SUMMARY

#### Gas Rates

107.56 End Shut-In(2) 107.61 Final Hydro-static

Choke (inches) Pressure (psig) Gas Rate (Mcf/d)

Trilobite Testing, Inc. Ref. No: 47555 Printed: 2012.06.18 @ 14:11:57

Casino Petroleum LLC

24-20s-11w Barton, KS