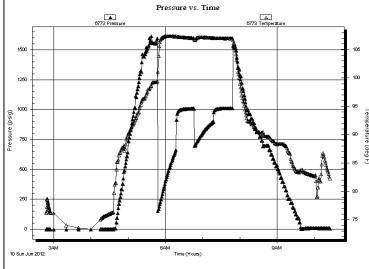

Serial #: 6773 Inside

Press@RunDepth: 3228.00 ft (KB) 8000.00 psig psig @ Capacity:

Start Date: 2012.06.10 End Date: 2012.06.10 Last Calib.: 2012.06.10

Start Time: 02:47:50 End Time: 10:25:29 Time On Btm: Time Off Btm:

TEST COMMENT: IF: Strong blow BOB 1 min

ISI: No blow back

FF: Strong blow BOB 1 min FSI: Weak blow back 1"

| P | RESSUR | RE SUMMARY |
|---|--------|------------|
|   | T      | A t - t!   |

|                     | Time<br>(Min.) | Pressure<br>(psig) | Temp<br>(deg F) | Annotation |
|---------------------|----------------|--------------------|-----------------|------------|
|                     |                |                    |                 |            |
|                     |                |                    |                 |            |
| Tempera             |                |                    |                 |            |
| Temperature (deg F) |                |                    |                 |            |
| Ε)                  |                |                    |                 |            |
|                     |                |                    |                 |            |
|                     |                |                    |                 |            |
|                     |                |                    |                 |            |

#### Gas Rates

Choke (inches) Pressure (psig) Gas Rate (Mcf/d)

Trilobite Testing, Inc. Ref. No: 47555 Printed: 2012.06.18 @ 14:11:58

**TOOL DIAGRAM** 

Casino Petroleum LLC

24-20s-11w Barton, KS

PO Box 415

Sessler #9