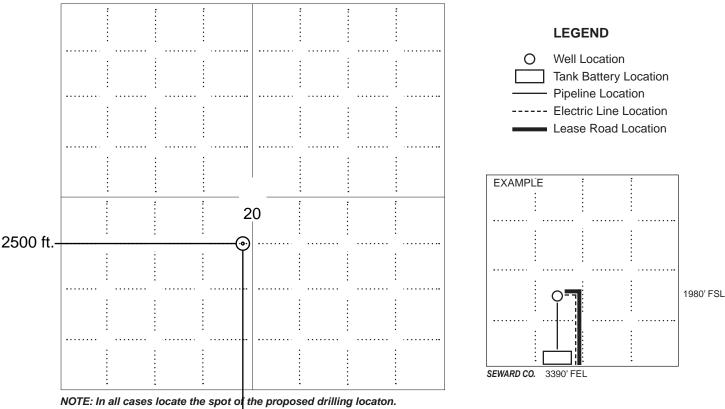

## IN ALL CASES PLOT THE INTENDED WELL ON THE PLAT BELOW

In all cases, please fully complete this side of the form. Include items 1 through 5 at the bottom of this page.

| Operator:                                                            | Location of Well: County:                                          |
|----------------------------------------------------------------------|--------------------------------------------------------------------|
| Lease:                                                               | feet from N / S Line of Section                                    |
| Well Number:                                                         | feet from E / W Line of Section                                    |
| Field:                                                               | Sec Twp S. R E 📃 W                                                 |
| Number of Acres attributable to well:<br>QTR/QTR/QTR/QTR of acreage: | Is Section: Regular or Irregular                                   |
|                                                                      | If Section is Irregular, locate well from nearest corner boundary. |
|                                                                      | Section corner used: NE NW SE SW                                   |

PLAT

Show location of the well. Show footage to the nearest lease or unit boundary line. Show the predicted locations of lease roads, tank batteries, pipelines and electrical lines, as required by the Kansas Surface Owner Notice Act (House Bill 2032). You may attach a separate plat if desired.

NOTE. In an cases locate the spot of the proposed drining locato

#### 2000 ft. In plotting the proposed location of the well, *you must show*:

- 1. The manner in which you are using the depicted plat by identifying section lines, i.e. 1 section, 1 section with 8 surrounding sections, 4 sections, etc.
- 2. The distance of the proposed drilling location from the south / north and east / west outside section lines.
- 3. The distance to the nearest lease or unit boundary line (in footage).
- 4. If proposed location is located within a prorated or spaced field a certificate of acreage attribution plat must be attached: (C0-7 for oil wells; CG-8 for gas wells).
- 5. The predicted locations of lease roads, tank batteries, pipelines, and electrical lines.