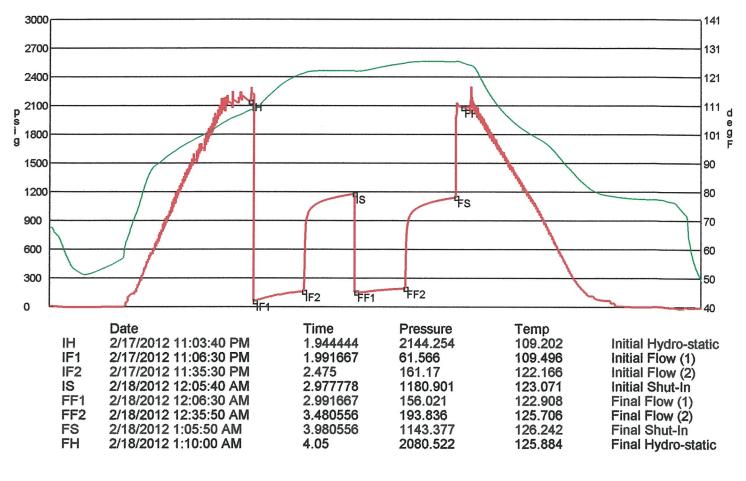

**INSTRUCTIONS:** Show important tops and base of formations penetrated. Detail all cores. Report all final copies of drill stems tests giving interval tested, time tool open and closed, flowing and shut-in pressures, whether shut-in pressure reached static level, hydrostatic pressures, bottom hole temperature, fluid recovery, and flow rates if gas to surface test, along with final chart(s). Attach extra sheet if more space is needed. Attach complete copy of all Electric Wire-line Logs surveyed. Attach final geological well site report.