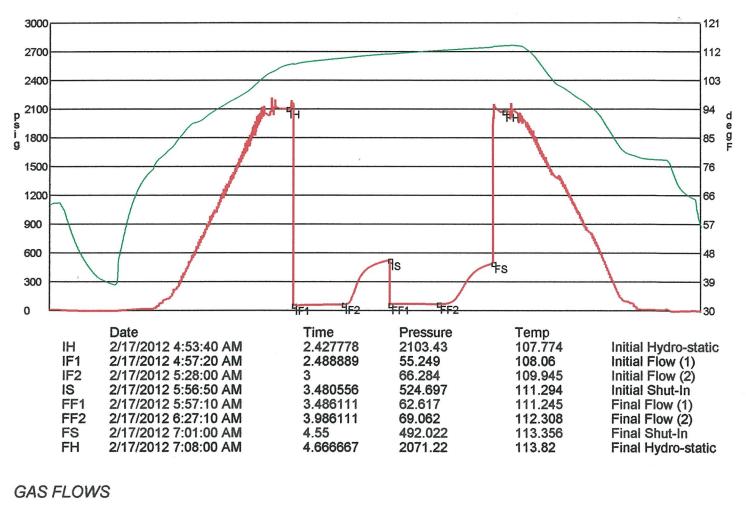

**INSTRUCTIONS:** Show important tops and base of formations penetrated. Detail all cores. Report all final copies of drill stems tests giving interval tested, time tool open and closed, flowing and shut-in pressures, whether shut-in pressure reached static level, hydrostatic pressures, bottom hole temperature, fluid recovery, and flow rates if gas to surface test, along with final chart(s). Attach extra sheet if more space is needed. Attach complete copy of all Electric Wire-line Logs surveyed. Attach final geological well site report.