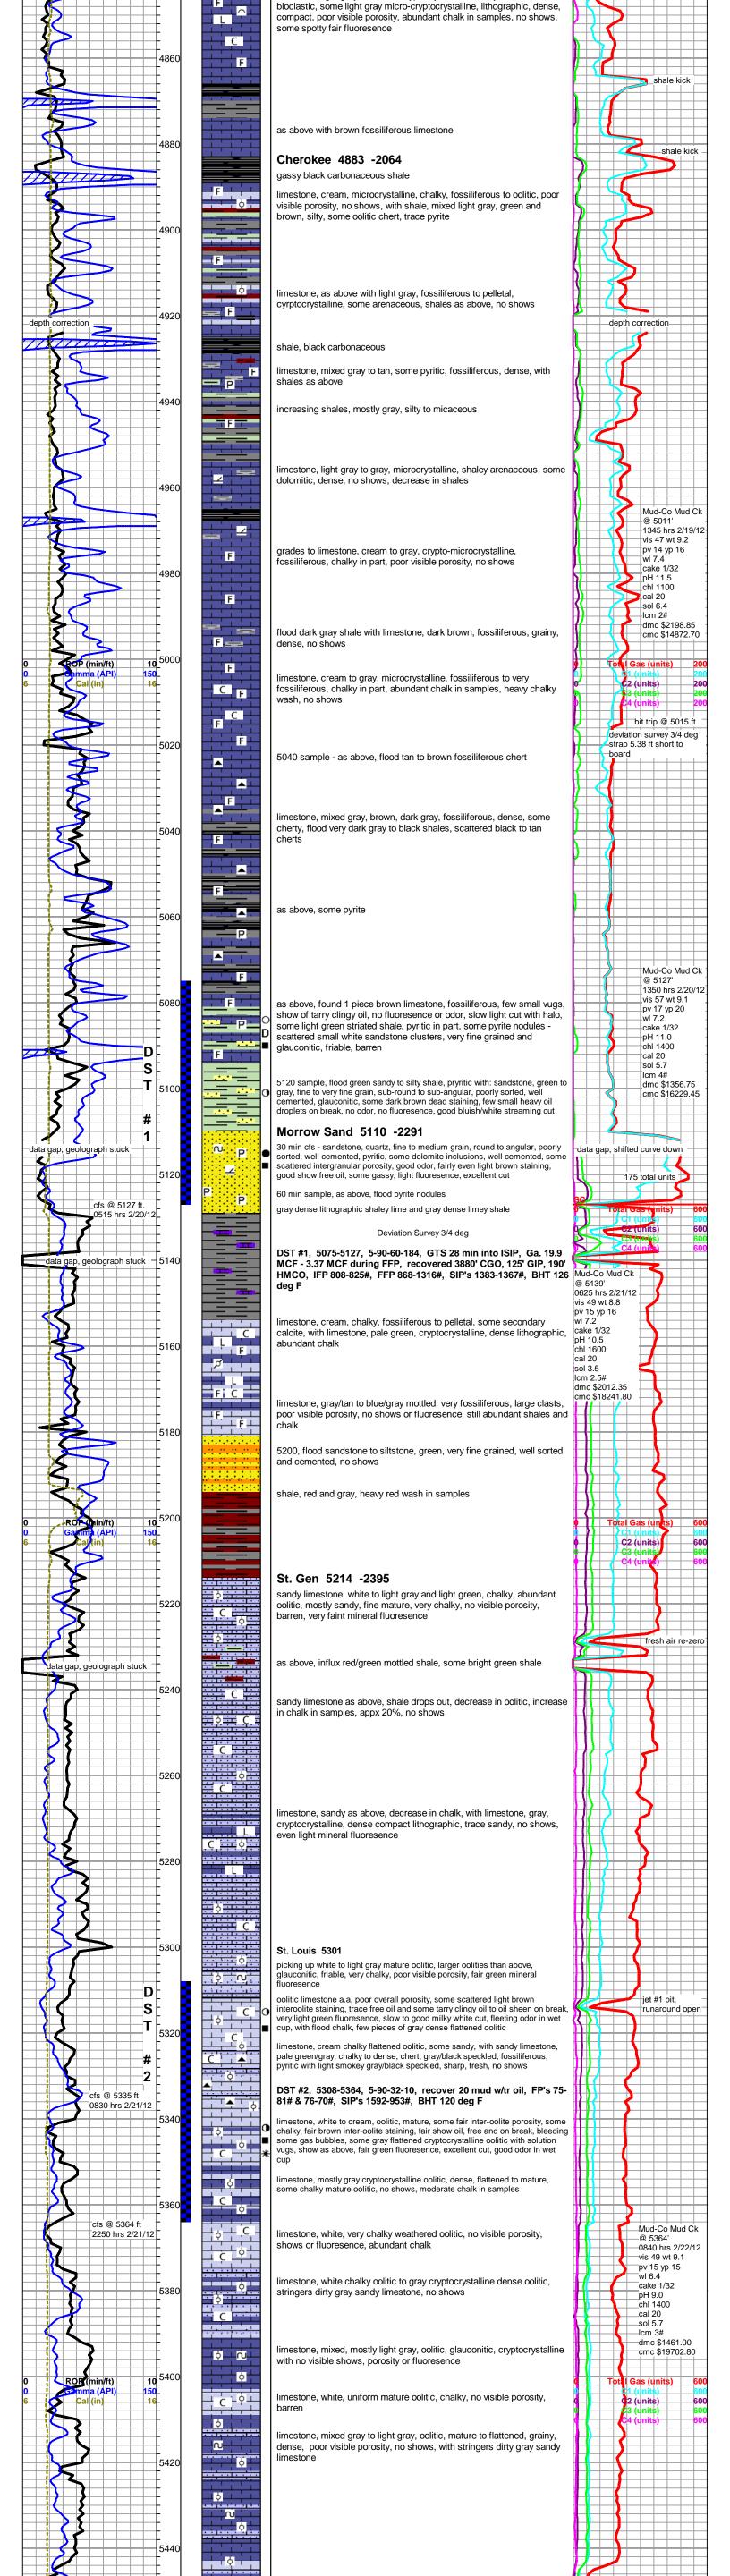

### Tops

| Name           | Тор  | Datum |  |  |  |
|----------------|------|-------|--|--|--|
| STOTLER        | 3533 | -714  |  |  |  |
| LANSING        | 4246 | -1427 |  |  |  |
| PAWNEE         | 4837 | -2018 |  |  |  |
| CHEROKEE       | 4886 | -2067 |  |  |  |
| MORROW SS      | 5116 | -2297 |  |  |  |
| MISS/CHESTER   | 5130 | -2311 |  |  |  |
| ST GEN         | 5225 | -2406 |  |  |  |
| ST LOUIS LWR B | 5365 | -2546 |  |  |  |

### **NOTES**

Due to the results of Drill Stem Test #1, 5 1/2" production casing was set and cement to test the Morrow Sand through perforations and stimulation.

A Bloodhound gas detector supplied by Bluestem Environmental was employed on this well from the Chase Group to TD. Penetration rate and gas curves were imported into this log.

The samples were saved and will be available for review at the Kansas Geological Survey Well Sample Library located in Wichita, KS.

Respectfully submitted, Keith Reavis

# Falcon Exploration, Inc daily drilling report

|   | DATE       | 7:00 AM DEPTH | REMARKS                                                                                                                                |
|---|------------|---------------|----------------------------------------------------------------------------------------------------------------------------------------|
| - | 02/16/2012 |               | Geologist Keith Reavis on location @ 1910 hrs, 3395 ft., drilling ahead check bloodhound system, set up, drill Stotler                 |
|   | 02/17/2012 | 3724          | drilling ahead, Tarkio, Bern, Topeka, Lecompton, Heebner, Douglas                                                                      |
|   | 02/18/2012 | 4409          | drilling ahead, Lansing, light plant went down 1045 pm, stop, circ @ 4800 ft                                                           |
|   | 02/19/2012 | 4865          | resume drilling at 0410 hrs, Marmaton, Pawnee, Cherokee, bit trip @ 5015 ft                                                            |
|   | 02/20/2012 | 5127          | drilling ahead, Cherokee, Morrow, cfs Morrow sand, show and gas kick warrant DST, TOH, conducting and complete DST #1, successful test |
|   | 02/21/2012 | 5141          | out with test tools, in $w/bit$ , condition hole, resume drilling Mississippian show in St. Louis warrants DST                         |
|   | 02/22/2012 | 5364          | TOH w/bit and in with tools for DST #2, conducting and complete DST #2, successful test, back in hole w/bit, resume drilling           |
|   | 02/23/2012 | 5548          | TD $@$ 5548 ft., 0245 hrs, ctch, TOH, conduct and complete logging operations. geologist off location at 1330 hrs.                     |

# well comparison sheet COMPARTSON METT

Falcon Exploration, Inc.

|               | DRILLING WELL         |           |         |         | l                    | COMPARISON WELL COMPAR |         |        |                      | COMPARIS | SON WELL     |            |  |
|---------------|-----------------------|-----------|---------|---------|----------------------|------------------------|---------|--------|----------------------|----------|--------------|------------|--|
|               |                       | K. Dirk   | s #2-8  |         | K. Dirks #1-8        |                        |         |        | Lanterman #1-8       |          |              |            |  |
|               |                       | 330' FSL  | & 2520' | FEL     | 2090' FSL & 440' FEL |                        |         |        | 2030' FNL & 370' FEL |          |              |            |  |
|               |                       | Sec. 8 T2 | 8S R30W |         | Sec. 8 T28S R30W     |                        |         |        | Sec. 8 T28S R30W     |          |              |            |  |
|               |                       |           |         |         |                      |                        | Struct  | ural   |                      | 13.5     | Struct       | Structural |  |
| 421           | 2819                  | KB        |         |         | 2819                 | кв                     | Relatio | onship | 2821                 | КВ       | Relationship |            |  |
| Formation     | Sample                | Sub-Sea   | Log     | Sub-Sea | Log                  | Sub-Sea                | Sample  | Log    | Log                  | Sub-Sea  | Sample       | Log        |  |
| Stotler       | 3532                  | -713      | 3533    | -714    | 3530                 | -711                   | -2      | -3     | 3532                 | -711     | -2           | -3         |  |
| Tarkio        | 3604                  | -785      | 3598    | -779    | 3602                 | -783                   | -2      | 4      | 3603                 | -782     | -3           | 3          |  |
| Topeka        | 3804                  | -985      | 3803    | -984    | 3800                 | -981                   | -4      | -3     | 3804                 | -983     | -2           | -1         |  |
| Lecompton     | 3967                  | -1148     | 3968    | -1149   | 3965                 | -1146                  | -2      | -3     | 3967                 | -1146    | -2           | -3         |  |
| Heebner       | 4148                  | -1329     | 4149    | -1330   | 4146                 | -1327                  | -2      | -3     | 4146                 | -1325    | -4           | -5         |  |
| Lansing       | 4249                  | -1430     | 4246    | -1427   | 4251                 | -1432                  | 2       | 5      | 4249                 | -1428    | -2           | 1          |  |
| Stark         | 4608                  | -1789     | 4612    | -1793   | 4610                 | -1791                  | 2       | -2     | 4606                 | -1785    | -4           | -8         |  |
| Marmaton      | 4736                  | -1917     | 4752    | -1933   | 4741                 | -1922                  | 5       | -11    | 4743                 | -1922    | 5            | -11        |  |
| Pawnee        | 4835                  | -2016     | 4838    | -2019   | 4841                 | -2022                  | 6       | 3      | 4837                 | -2016    | 0            | -3         |  |
| Cherokee      | 4883                  | -2064     | 4886    | -2067   | 4885                 | -2066                  | 2       | -1     | 4881                 | -2060    | -4           | -7         |  |
| Morrow Sand   | 5110                  | -2291     | 5117    | -2298   | 5124                 | -2305                  | 14      | 7      | 5118                 | -2297    | 6            | -1         |  |
| Miss St. Gen. | 5214                  | -2395     | 5217    | -2398   | 5216                 | -2397                  | 2       | -1     | 5244                 | -2423    | 28           | 25         |  |
| St. Lo B Por. | 5340                  | -2521     | 5341    | -2522   | 5342                 | -2523                  | 2       | 1      | 5345                 | -2524    | 3            | 2          |  |
| Salem         | 5496                  | -2677     | 5498    | -2679   | 5497                 | -2678                  | 1       | -1     | np                   |          |              |            |  |
| Total Depth   | 5548 -2729 5550 -2731 |           |         |         | 5528                 | -2709                  | -20     | -22    | 5406                 | -2585    | -144         | -146       |  |
|               |                       |           |         |         |                      |                        |         |        |                      |          |              |            |  |
|               |                       |           |         |         |                      |                        |         |        |                      |          |              |            |  |
| ·             | Drill Stem Test #1    |           |         |         |                      |                        |         |        |                      |          |              |            |  |