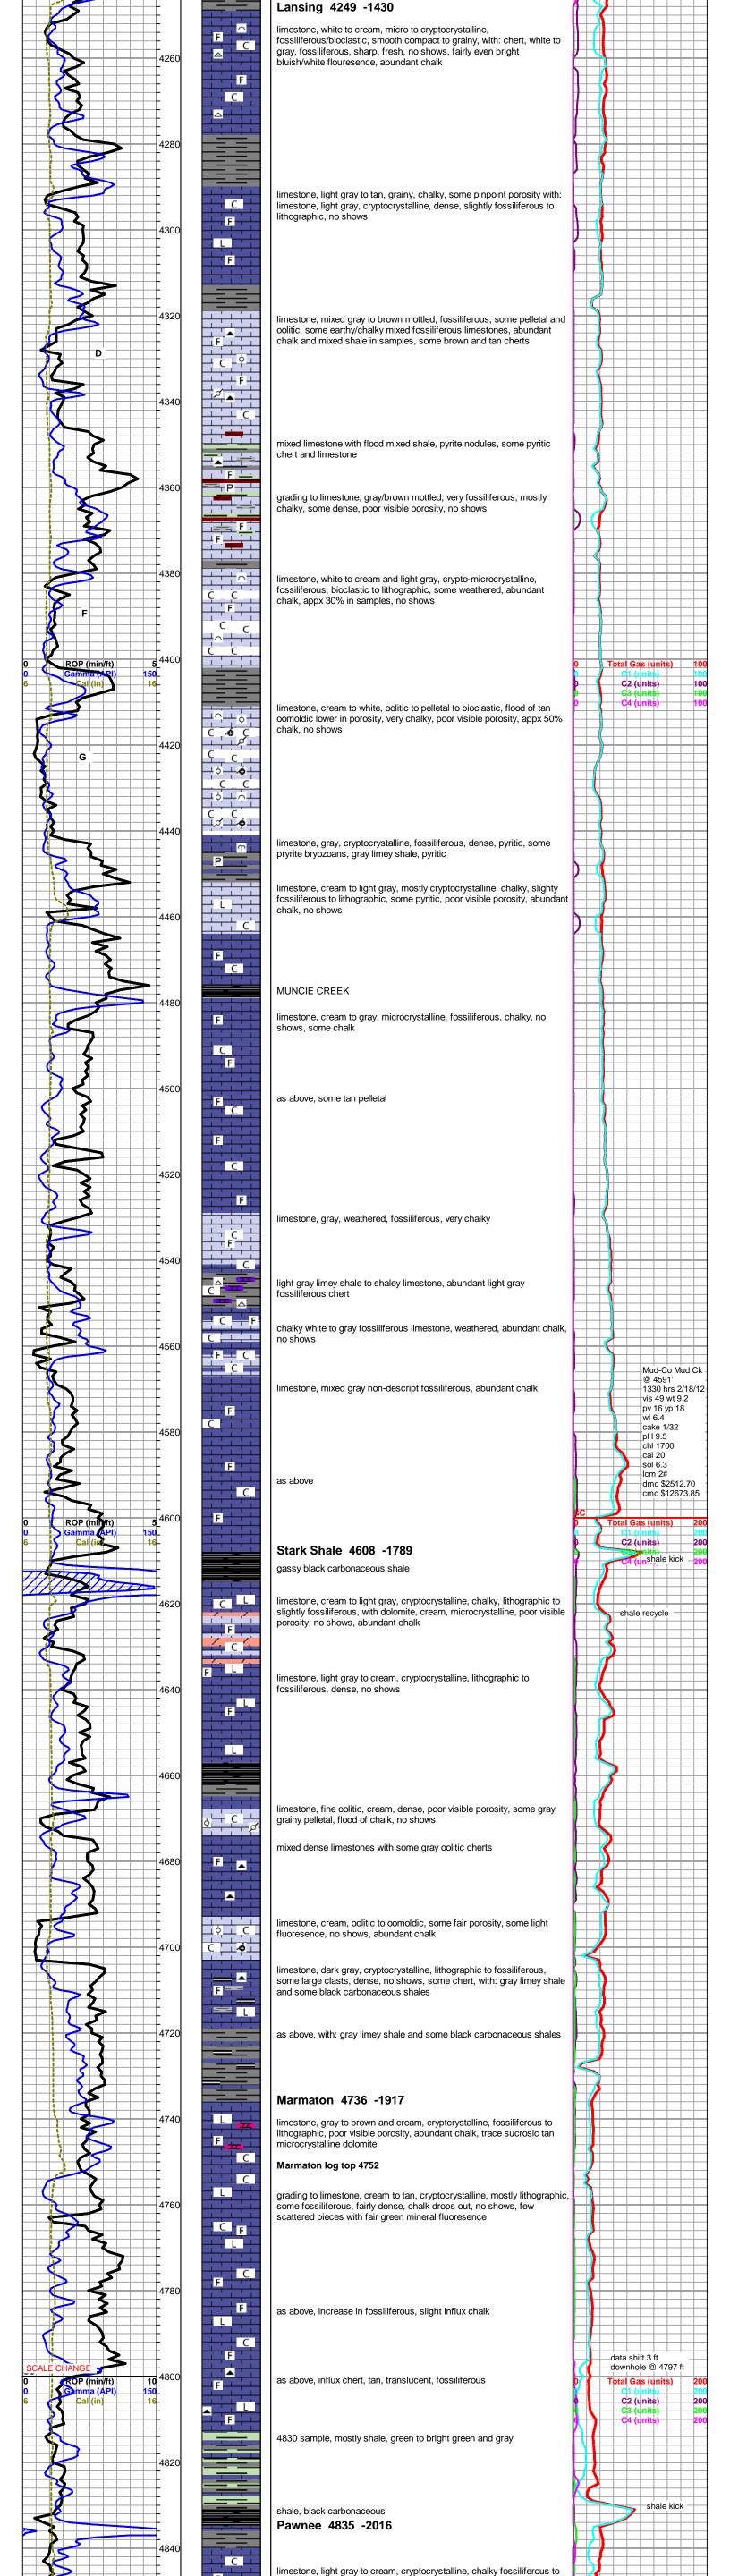

### Tops

| Name           | Тор  | Datum |  |  |  |
|----------------|------|-------|--|--|--|
| STOTLER        | 3533 | -714  |  |  |  |
| LANSING        | 4246 | -1427 |  |  |  |
| PAWNEE         | 4837 | -2018 |  |  |  |
| CHEROKEE       | 4886 | -2067 |  |  |  |
| MORROW SS      | 5116 | -2297 |  |  |  |
| MISS/CHESTER   | 5130 | -2311 |  |  |  |
| ST GEN         | 5225 | -2406 |  |  |  |
| ST LOUIS LWR B | 5365 | -2546 |  |  |  |

### **NOTES**

Due to the results of Drill Stem Test #1, 5 1/2" production casing was set and cement to test the Morrow Sand through perforations and stimulation.

A Bloodhound gas detector supplied by Bluestem Environmental was employed on this well from the Chase Group to TD. Penetration rate and gas curves were imported into this log.

The samples were saved and will be available for review at the Kansas Geological Survey Well Sample Library located in Wichita, KS.

Respectfully submitted, Keith Reavis

# Falcon Exploration, Inc daily drilling report

|   | DATE       | 7:00 AM DEPTH | REMARKS                                                                                                                                |
|---|------------|---------------|----------------------------------------------------------------------------------------------------------------------------------------|
| - | 02/16/2012 |               | Geologist Keith Reavis on location @ 1910 hrs, 3395 ft., drilling ahead check bloodhound system, set up, drill Stotler                 |
|   | 02/17/2012 | 3724          | drilling ahead, Tarkio, Bern, Topeka, Lecompton, Heebner, Douglas                                                                      |
|   | 02/18/2012 | 4409          | drilling ahead, Lansing, light plant went down 1045 pm, stop, circ @ 4800 ft                                                           |
|   | 02/19/2012 | 4865          | resume drilling at 0410 hrs, Marmaton, Pawnee, Cherokee, bit trip @ 5015 ft                                                            |
|   | 02/20/2012 | 5127          | drilling ahead, Cherokee, Morrow, cfs Morrow sand, show and gas kick warrant DST, TOH, conducting and complete DST #1, successful test |
|   | 02/21/2012 | 5141          | out with test tools, in $w/bit$ , condition hole, resume drilling Mississippian show in St. Louis warrants DST                         |
|   | 02/22/2012 | 5364          | TOH w/bit and in with tools for DST #2, conducting and complete DST #2, successful test, back in hole w/bit, resume drilling           |
|   | 02/23/2012 | 5548          | TD $@$ 5548 ft., 0245 hrs, ctch, TOH, conduct and complete logging operations. geologist off location at 1330 hrs.                     |

# well comparison sheet COMPARTSON METT

Falcon Exploration, Inc.

|               | DRILLING WELL         |           |         |         | l                    | COMPARISON WELL COMPAR |         |        |                      | COMPARIS | SON WELL     |            |  |
|---------------|-----------------------|-----------|---------|---------|----------------------|------------------------|---------|--------|----------------------|----------|--------------|------------|--|
|               |                       | K. Dirk   | s #2-8  |         | K. Dirks #1-8        |                        |         |        | Lanterman #1-8       |          |              |            |  |
|               |                       | 330' FSL  | & 2520' | FEL     | 2090' FSL & 440' FEL |                        |         |        | 2030' FNL & 370' FEL |          |              |            |  |
|               |                       | Sec. 8 T2 | 8S R30W |         | Sec. 8 T28S R30W     |                        |         |        | Sec. 8 T28S R30W     |          |              |            |  |
|               |                       |           |         |         |                      |                        | Struct  | ural   |                      | 13.5     | Struct       | Structural |  |
| 421           | 2819                  | KB        |         |         | 2819                 | кв                     | Relatio | onship | 2821                 | КВ       | Relationship |            |  |
| Formation     | Sample                | Sub-Sea   | Log     | Sub-Sea | Log                  | Sub-Sea                | Sample  | Log    | Log                  | Sub-Sea  | Sample       | Log        |  |
| Stotler       | 3532                  | -713      | 3533    | -714    | 3530                 | -711                   | -2      | -3     | 3532                 | -711     | -2           | -3         |  |
| Tarkio        | 3604                  | -785      | 3598    | -779    | 3602                 | -783                   | -2      | 4      | 3603                 | -782     | -3           | 3          |  |
| Topeka        | 3804                  | -985      | 3803    | -984    | 3800                 | -981                   | -4      | -3     | 3804                 | -983     | -2           | -1         |  |
| Lecompton     | 3967                  | -1148     | 3968    | -1149   | 3965                 | -1146                  | -2      | -3     | 3967                 | -1146    | -2           | -3         |  |
| Heebner       | 4148                  | -1329     | 4149    | -1330   | 4146                 | -1327                  | -2      | -3     | 4146                 | -1325    | -4           | -5         |  |
| Lansing       | 4249                  | -1430     | 4246    | -1427   | 4251                 | -1432                  | 2       | 5      | 4249                 | -1428    | -2           | 1          |  |
| Stark         | 4608                  | -1789     | 4612    | -1793   | 4610                 | -1791                  | 2       | -2     | 4606                 | -1785    | -4           | -8         |  |
| Marmaton      | 4736                  | -1917     | 4752    | -1933   | 4741                 | -1922                  | 5       | -11    | 4743                 | -1922    | 5            | -11        |  |
| Pawnee        | 4835                  | -2016     | 4838    | -2019   | 4841                 | -2022                  | 6       | 3      | 4837                 | -2016    | 0            | -3         |  |
| Cherokee      | 4883                  | -2064     | 4886    | -2067   | 4885                 | -2066                  | 2       | -1     | 4881                 | -2060    | -4           | -7         |  |
| Morrow Sand   | 5110                  | -2291     | 5117    | -2298   | 5124                 | -2305                  | 14      | 7      | 5118                 | -2297    | 6            | -1         |  |
| Miss St. Gen. | 5214                  | -2395     | 5217    | -2398   | 5216                 | -2397                  | 2       | -1     | 5244                 | -2423    | 28           | 25         |  |
| St. Lo B Por. | 5340                  | -2521     | 5341    | -2522   | 5342                 | -2523                  | 2       | 1      | 5345                 | -2524    | 3            | 2          |  |
| Salem         | 5496                  | -2677     | 5498    | -2679   | 5497                 | -2678                  | 1       | -1     | np                   |          |              |            |  |
| Total Depth   | 5548 -2729 5550 -2731 |           |         |         | 5528                 | -2709                  | -20     | -22    | 5406                 | -2585    | -144         | -146       |  |
|               |                       |           |         |         |                      |                        |         |        |                      |          |              |            |  |
|               |                       |           |         |         |                      |                        |         |        |                      |          |              |            |  |
| ·             | Drill Stem Test #1    |           |         |         |                      |                        |         |        |                      |          |              |            |  |