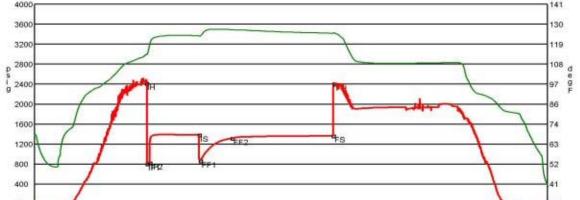

GENERAL INFORMATION Test #1 Test Date 2/20/2012

Test Type

Filtrate

**DST Fluids** 

RICKETTS TESTING

Jimmy Ricketts
Conventional Bottom Hole
Successful Test
2.0 Packer Size6 3/4 # of Packers Mud Type Mud Weight **Gel Chem** 

Viscosity Chlorides 9.1 7.2

Drill Collar Len 0 Wght Pipe Len 0

Formation Interval Top 5075.0
Anchor Len Below 52.0
Total Depth 5127.0
Blow Type Strong blow to Bottom Between Mileage 216 Approved By Standby Time 4 Extra Equipment Jars, Safety Joint, and Cir. Pin Time on Site 7:30 AM Tool Picked Up 10:30 AM Tool Layed Dwn1:00 AM Elevation 2809.00

Chokes 3/4
Top Recorder # 13767
Mid Recorder # w1022
Bott Recorder # w1119

Kelley Bushings 2819.00

Mud

0% Oft 42% 79.8ft

Hole Size 7 7/8

Page 1

Start Date/Time 2/20/2012 9:52 AM End Date/Time 2/21/2012 1:26 AM

126.855

125.074

Final Shut-in

Final Hydro-static

5127.0

Strong blow throughout initial flow period. Strong blow back 20 minutes into initial shut-in period with gas to surface at 28 minutes. Strong blow throughout final flow period. Strong blow back during final shut-in period.

Times: 5, 90, 60, 184. API gravity of oil was 22. RECOVERY

Feet Description Gas Oil Water 0% Oft 100%125ft 0% Oft 3880 Clean oil 100%3880ft 125 Gas in pipe 190 Heavy mud cut oil 0% Oft 58% 110.2ft 0%

0 Time Pressure Temp 2/20/2012 1:14:10 PM 2/20/2012 1:16:00 PM 2/20/2012 1:20:30 PM 2/20/2012 2:50:30 PM 113.002 113.126 118.064 3.369444 2420.39 Initial Flow (1) Initial Flow (2) IF1 3.4 808.115 825.23 1383.305 3.475 4.975 IF2 IS Initial Shut-In 123.507 2/20/2012 2:50:30 PM 2/20/2012 2:52:40 PM 2/20/2012 3:50:50 PM 2/20/2012 6:54:50 PM 2/20/2012 6:57:10 PM Final Flow (1) Final Flow (2) 868.744 1316.459 123.391 5.011111

2405 489

5.980556

9.047222

9.086111