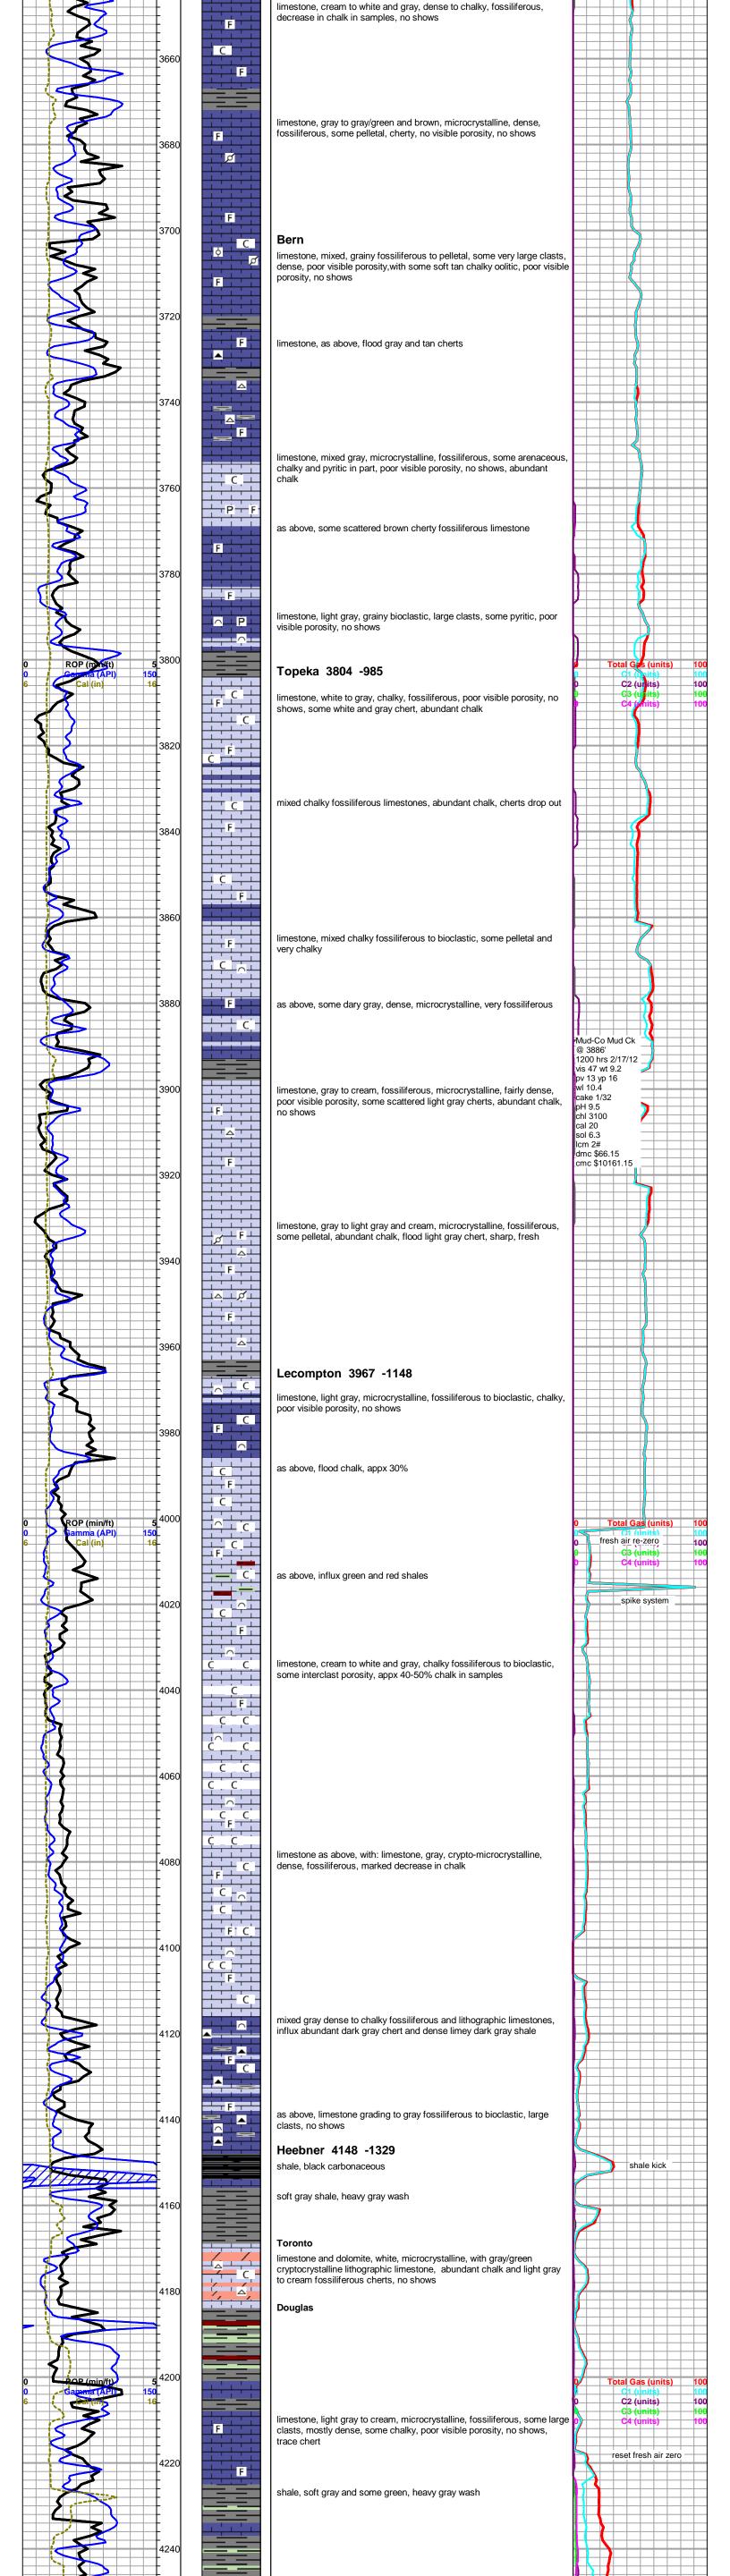

### Tops

| Name           | Тор  | Datum |  |  |  |
|----------------|------|-------|--|--|--|
| STOTLER        | 3533 | -714  |  |  |  |
| LANSING        | 4246 | -1427 |  |  |  |
| PAWNEE         | 4837 | -2018 |  |  |  |
| CHEROKEE       | 4886 | -2067 |  |  |  |
| MORROW SS      | 5116 | -2297 |  |  |  |
| MISS/CHESTER   | 5130 | -2311 |  |  |  |
| ST GEN         | 5225 | -2406 |  |  |  |
| ST LOUIS LWR B | 5365 | -2546 |  |  |  |

### **NOTES**

Due to the results of Drill Stem Test #1, 5 1/2" production casing was set and cement to test the Morrow Sand through perforations and stimulation.

A Bloodhound gas detector supplied by Bluestem Environmental was employed on this well from the Chase Group to TD. Penetration rate and gas curves were imported into this log.

The samples were saved and will be available for review at the Kansas Geological Survey Well Sample Library located in Wichita, KS.

Respectfully submitted, Keith Reavis

# Falcon Exploration, Inc daily drilling report

|   | DATE       | 7:00 AM DEPTH | REMARKS                                                                                                                                |
|---|------------|---------------|----------------------------------------------------------------------------------------------------------------------------------------|
| - | 02/16/2012 |               | Geologist Keith Reavis on location @ 1910 hrs, 3395 ft., drilling ahead check bloodhound system, set up, drill Stotler                 |
|   | 02/17/2012 | 3724          | drilling ahead, Tarkio, Bern, Topeka, Lecompton, Heebner, Douglas                                                                      |
|   | 02/18/2012 | 4409          | drilling ahead, Lansing, light plant went down 1045 pm, stop, circ @ 4800 ft                                                           |
|   | 02/19/2012 | 4865          | resume drilling at 0410 hrs, Marmaton, Pawnee, Cherokee, bit trip @ 5015 ft                                                            |
|   | 02/20/2012 | 5127          | drilling ahead, Cherokee, Morrow, cfs Morrow sand, show and gas kick warrant DST, TOH, conducting and complete DST #1, successful test |
|   | 02/21/2012 | 5141          | out with test tools, in $w/bit$ , condition hole, resume drilling Mississippian show in St. Louis warrants DST                         |
|   | 02/22/2012 | 5364          | TOH w/bit and in with tools for DST #2, conducting and complete DST #2, successful test, back in hole w/bit, resume drilling           |
|   | 02/23/2012 | 5548          | TD $@$ 5548 ft., 0245 hrs, ctch, TOH, conduct and complete logging operations. geologist off location at 1330 hrs.                     |

# well comparison sheet COMPARTSON METT

Falcon Exploration, Inc.

|               | DRILLING WELL         |           |         |         | l                    | COMPARISON WELL COMPAR |         |        |                      | COMPARIS | SON WELL     |            |  |
|---------------|-----------------------|-----------|---------|---------|----------------------|------------------------|---------|--------|----------------------|----------|--------------|------------|--|
|               |                       | K. Dirk   | s #2-8  |         | K. Dirks #1-8        |                        |         |        | Lanterman #1-8       |          |              |            |  |
|               |                       | 330' FSL  | & 2520' | FEL     | 2090' FSL & 440' FEL |                        |         |        | 2030' FNL & 370' FEL |          |              |            |  |
|               |                       | Sec. 8 T2 | 8S R30W |         | Sec. 8 T28S R30W     |                        |         |        | Sec. 8 T28S R30W     |          |              |            |  |
|               |                       |           |         |         |                      |                        | Struct  | ural   |                      | 13.5     | Struct       | Structural |  |
| 421           | 2819                  | KB        |         |         | 2819                 | кв                     | Relatio | onship | 2821                 | КВ       | Relationship |            |  |
| Formation     | Sample                | Sub-Sea   | Log     | Sub-Sea | Log                  | Sub-Sea                | Sample  | Log    | Log                  | Sub-Sea  | Sample       | Log        |  |
| Stotler       | 3532                  | -713      | 3533    | -714    | 3530                 | -711                   | -2      | -3     | 3532                 | -711     | -2           | -3         |  |
| Tarkio        | 3604                  | -785      | 3598    | -779    | 3602                 | -783                   | -2      | 4      | 3603                 | -782     | -3           | 3          |  |
| Topeka        | 3804                  | -985      | 3803    | -984    | 3800                 | -981                   | -4      | -3     | 3804                 | -983     | -2           | -1         |  |
| Lecompton     | 3967                  | -1148     | 3968    | -1149   | 3965                 | -1146                  | -2      | -3     | 3967                 | -1146    | -2           | -3         |  |
| Heebner       | 4148                  | -1329     | 4149    | -1330   | 4146                 | -1327                  | -2      | -3     | 4146                 | -1325    | -4           | -5         |  |
| Lansing       | 4249                  | -1430     | 4246    | -1427   | 4251                 | -1432                  | 2       | 5      | 4249                 | -1428    | -2           | 1          |  |
| Stark         | 4608                  | -1789     | 4612    | -1793   | 4610                 | -1791                  | 2       | -2     | 4606                 | -1785    | -4           | -8         |  |
| Marmaton      | 4736                  | -1917     | 4752    | -1933   | 4741                 | -1922                  | 5       | -11    | 4743                 | -1922    | 5            | -11        |  |
| Pawnee        | 4835                  | -2016     | 4838    | -2019   | 4841                 | -2022                  | 6       | 3      | 4837                 | -2016    | 0            | -3         |  |
| Cherokee      | 4883                  | -2064     | 4886    | -2067   | 4885                 | -2066                  | 2       | -1     | 4881                 | -2060    | -4           | -7         |  |
| Morrow Sand   | 5110                  | -2291     | 5117    | -2298   | 5124                 | -2305                  | 14      | 7      | 5118                 | -2297    | 6            | -1         |  |
| Miss St. Gen. | 5214                  | -2395     | 5217    | -2398   | 5216                 | -2397                  | 2       | -1     | 5244                 | -2423    | 28           | 25         |  |
| St. Lo B Por. | 5340                  | -2521     | 5341    | -2522   | 5342                 | -2523                  | 2       | 1      | 5345                 | -2524    | 3            | 2          |  |
| Salem         | 5496                  | -2677     | 5498    | -2679   | 5497                 | -2678                  | 1       | -1     | np                   |          |              |            |  |
| Total Depth   | 5548 -2729 5550 -2731 |           |         |         | 5528                 | -2709                  | -20     | -22    | 5406                 | -2585    | -144         | -146       |  |
|               |                       |           |         |         |                      |                        |         |        |                      |          |              |            |  |
|               |                       |           |         |         |                      |                        |         |        |                      |          |              |            |  |
| ·             | Drill Stem Test #1    |           |         |         |                      |                        |         |        |                      |          |              |            |  |