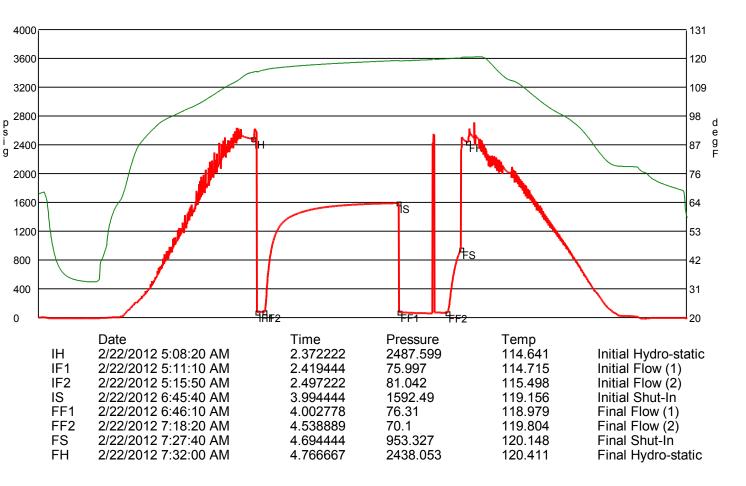

| RICKETTS                                                                                              | TESTING                                                                                                         |                        |                                                           | (620) 326-5830                                                                        |                                                                             |                              | Page 1             |                   |  |
|-------------------------------------------------------------------------------------------------------|-----------------------------------------------------------------------------------------------------------------|------------------------|-----------------------------------------------------------|---------------------------------------------------------------------------------------|-----------------------------------------------------------------------------|------------------------------|--------------------|-------------------|--|
| Company<br>Address<br>CSZ<br>Attn.                                                                    | Falcon Exploration, Inc.<br>125 North Market, Suite 1252<br>Wichita, KS 67202<br>Keith Reavis<br>Field: Wildcat |                        |                                                           | Lease Name<br>Lease #<br>Legal Desc<br>Section<br>Township<br>County<br>Drilling Cont | Kenneth Dirks<br>2-8<br>W/2 SW SW SE<br>8<br>28S<br>Gray<br>Val Drilling #7 | Job Ticket<br>Range<br>State |                    | 3463<br>30W<br>KS |  |
| Comments                                                                                              | Field: Wildcat                                                                                                  |                        |                                                           |                                                                                       |                                                                             |                              |                    |                   |  |
| GENERAL II                                                                                            | NFORMATIO                                                                                                       | N                      |                                                           | Chokes                                                                                | 3/4                                                                         | Hole Si                      | ze <b>7 7/8</b>    |                   |  |
| Test # 2 Test Date 2/22/2012 Tester Jimmy Ricketts Test Type Conventional Bottom Hole Successful Test |                                                                                                                 |                        |                                                           | Top Recorder # Mid Recorder # Bott Recorder #                                         | 13767<br>w1022                                                              | TIOIC OF                     | 20 1110            |                   |  |
| # of Packers                                                                                          | 2.0                                                                                                             | Packer Size            | e6 3/4                                                    | Mileage<br>Standby Time                                                               | 0                                                                           | Approv                       | ed By              |                   |  |
| Mud Type<br>Mud Weight<br>Filtrate                                                                    | Gel Chem<br>9.1<br>6.4                                                                                          | Viscosity<br>Chlorides | 49.0<br>1400                                              | Extra Equipmnt                                                                        | Jars & Safety C<br>2:30 AM<br>3:00 AM                                       | Joint                        |                    |                   |  |
| Drill Collar Len<br>Wght Pipe Len                                                                     |                                                                                                                 |                        |                                                           | Elevation                                                                             | 2809.00                                                                     | Kelley I                     | Bushings <b>28</b> | 19.00             |  |
| Formation<br>Interval Top<br>Anchor Len Bel<br>Total Depth<br>Blow Type                               | 5364.0<br>Weak blow bu                                                                                          | 23 minutes i           | 5364.0<br>0<br>I inch initial flow pento final flow perio | End Date/Time                                                                         |                                                                             | AM                           |                    |                   |  |
| RECOVERY                                                                                              |                                                                                                                 |                        |                                                           |                                                                                       |                                                                             |                              |                    |                   |  |
| Feet Description                                                                                      | on                                                                                                              |                        |                                                           | Gas                                                                                   | Oil                                                                         | Water                        | <u>M</u> u         | ıd                |  |
| 20 Drilling mud with trace oil                                                                        |                                                                                                                 |                        |                                                           | 0% Oft                                                                                | trace                                                                       | 0% Of                        | ft 10              | 0%20ft            |  |
| DST Fluids                                                                                            | 0                                                                                                               |                        |                                                           |                                                                                       |                                                                             |                              |                    |                   |  |
|                                                                                                       |                                                                                                                 |                        |                                                           |                                                                                       |                                                                             |                              |                    |                   |  |

#### GAS FLOWS

Min Into IFP Min Into FFP Gas Flows Pressure Choke

**OPERATOR** 

Falcon Exploration, Inc. Company: Address: 125 N. Market

Suite 1252 Wichita, KS 67202

Contact Geologist: Brian Fisher Contact Phone Nbr: 316-262-1378