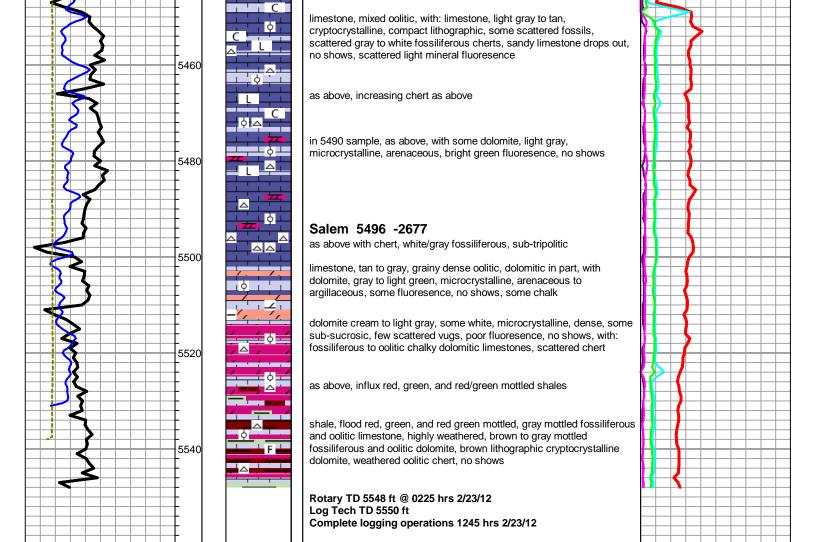

### Tops

| Name           | Тор  | Datum |  |  |  |
|----------------|------|-------|--|--|--|
| STOTLER        | 3533 | -714  |  |  |  |
| LANSING        | 4246 | -1427 |  |  |  |
| PAWNEE         | 4837 | -2018 |  |  |  |
| CHEROKEE       | 4886 | -2067 |  |  |  |
| MORROW SS      | 5116 | -2297 |  |  |  |
| MISS/CHESTER   | 5130 | -2311 |  |  |  |
| ST GEN         | 5225 | -2406 |  |  |  |
| ST LOUIS LWR B | 5365 | -2546 |  |  |  |

### **NOTES**

Due to the results of Drill Stem Test #1, 5 1/2" production casing was set and cement to test the Morrow Sand through perforations and stimulation.

A Bloodhound gas detector supplied by Bluestem Environmental was employed on this well from the Chase Group to TD. Penetration rate and gas curves were imported into this log.

The samples were saved and will be available for review at the Kansas Geological Survey Well Sample Library located in Wichita, KS.

Respectfully submitted, Keith Reavis

# Falcon Exploration, Inc daily drilling report

|   | DATE       | 7:00 AM DEPTH | REMARKS                                                                                                                                |
|---|------------|---------------|----------------------------------------------------------------------------------------------------------------------------------------|
| - | 02/16/2012 |               | Geologist Keith Reavis on location @ 1910 hrs, 3395 ft., drilling ahead check bloodhound system, set up, drill Stotler                 |
|   | 02/17/2012 | 3724          | drilling ahead, Tarkio, Bern, Topeka, Lecompton, Heebner, Douglas                                                                      |
|   | 02/18/2012 | 4409          | drilling ahead, Lansing, light plant went down 1045 pm, stop, circ @ 4800 ft                                                           |
|   | 02/19/2012 | 4865          | resume drilling at 0410 hrs, Marmaton, Pawnee, Cherokee, bit trip @ 5015 ft                                                            |
|   | 02/20/2012 | 5127          | drilling ahead, Cherokee, Morrow, cfs Morrow sand, show and gas kick warrant DST, TOH, conducting and complete DST #1, successful test |
|   | 02/21/2012 | 5141          | out with test tools, in $w/bit$ , condition hole, resume drilling Mississippian show in St. Louis warrants DST                         |
|   | 02/22/2012 | 5364          | TOH w/bit and in with tools for DST #2, conducting and complete DST #2, successful test, back in hole w/bit, resume drilling           |
|   | 02/23/2012 | 5548          | TD $@$ 5548 ft., 0245 hrs, ctch, TOH, conduct and complete logging operations. geologist off location at 1330 hrs.                     |

# well comparison sheet COMPARTSON METT

Falcon Exploration, Inc.

|               | DRILLING WELL         |           |         |         | l                    | COMPARISON WELL COMPAR |         |        |                      | COMPARIS | SON WELL     |            |  |
|---------------|-----------------------|-----------|---------|---------|----------------------|------------------------|---------|--------|----------------------|----------|--------------|------------|--|
|               |                       | K. Dirk   | s #2-8  |         | K. Dirks #1-8        |                        |         |        | Lanterman #1-8       |          |              |            |  |
|               |                       | 330' FSL  | & 2520' | FEL     | 2090' FSL & 440' FEL |                        |         |        | 2030' FNL & 370' FEL |          |              |            |  |
|               |                       | Sec. 8 T2 | 8S R30W |         | Sec. 8 T28S R30W     |                        |         |        | Sec. 8 T28S R30W     |          |              |            |  |
|               |                       |           |         |         |                      |                        | Struct  | ural   |                      | 13.5     | Struct       | Structural |  |
| 421           | 2819                  | KB        |         |         | 2819                 | кв                     | Relatio | onship | 2821                 | КВ       | Relationship |            |  |
| Formation     | Sample                | Sub-Sea   | Log     | Sub-Sea | Log                  | Sub-Sea                | Sample  | Log    | Log                  | Sub-Sea  | Sample       | Log        |  |
| Stotler       | 3532                  | -713      | 3533    | -714    | 3530                 | -711                   | -2      | -3     | 3532                 | -711     | -2           | -3         |  |
| Tarkio        | 3604                  | -785      | 3598    | -779    | 3602                 | -783                   | -2      | 4      | 3603                 | -782     | -3           | 3          |  |
| Topeka        | 3804                  | -985      | 3803    | -984    | 3800                 | -981                   | -4      | -3     | 3804                 | -983     | -2           | -1         |  |
| Lecompton     | 3967                  | -1148     | 3968    | -1149   | 3965                 | -1146                  | -2      | -3     | 3967                 | -1146    | -2           | -3         |  |
| Heebner       | 4148                  | -1329     | 4149    | -1330   | 4146                 | -1327                  | -2      | -3     | 4146                 | -1325    | -4           | -5         |  |
| Lansing       | 4249                  | -1430     | 4246    | -1427   | 4251                 | -1432                  | 2       | 5      | 4249                 | -1428    | -2           | 1          |  |
| Stark         | 4608                  | -1789     | 4612    | -1793   | 4610                 | -1791                  | 2       | -2     | 4606                 | -1785    | -4           | -8         |  |
| Marmaton      | 4736                  | -1917     | 4752    | -1933   | 4741                 | -1922                  | 5       | -11    | 4743                 | -1922    | 5            | -11        |  |
| Pawnee        | 4835                  | -2016     | 4838    | -2019   | 4841                 | -2022                  | 6       | 3      | 4837                 | -2016    | 0            | -3         |  |
| Cherokee      | 4883                  | -2064     | 4886    | -2067   | 4885                 | -2066                  | 2       | -1     | 4881                 | -2060    | -4           | -7         |  |
| Morrow Sand   | 5110                  | -2291     | 5117    | -2298   | 5124                 | -2305                  | 14      | 7      | 5118                 | -2297    | 6            | -1         |  |
| Miss St. Gen. | 5214                  | -2395     | 5217    | -2398   | 5216                 | -2397                  | 2       | -1     | 5244                 | -2423    | 28           | 25         |  |
| St. Lo B Por. | 5340                  | -2521     | 5341    | -2522   | 5342                 | -2523                  | 2       | 1      | 5345                 | -2524    | 3            | 2          |  |
| Salem         | 5496                  | -2677     | 5498    | -2679   | 5497                 | -2678                  | 1       | -1     | np                   |          |              |            |  |
| Total Depth   | 5548 -2729 5550 -2731 |           |         |         | 5528                 | -2709                  | -20     | -22    | 5406                 | -2585    | -144         | -146       |  |
|               |                       |           |         |         |                      |                        |         |        |                      |          |              |            |  |
|               |                       |           |         |         |                      |                        |         |        |                      |          |              |            |  |
| ·             | Drill Stem Test #1    |           |         |         |                      |                        |         |        |                      |          |              |            |  |