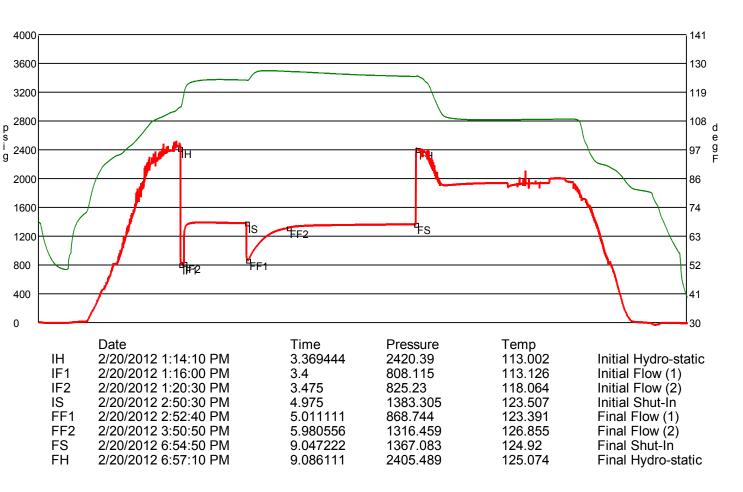

GENERAL INFORMATION Test #1 Test Date 2/20/2012

Test Type

Filtrate

**DST Fluids** 

RICKETTS TESTING

Jimmy Ricketts
Conventional Bottom Hole
Successful Test
2.0 Packer Size6 3/4 # of Packers Mud Type Mud Weight **Gel Chem** 

Viscosity Chlorides 9.1 7.2

Drill Collar Len 0 Wght Pipe Len 0

Formation Interval Top 5075.0
Anchor Len Below 52.0
Total Depth 5127.0
Blow Type Strong blow to Bottom Between Mileage 216 Approved By Standby Time 4 Extra Equipment Jars, Safety Joint, and Cir. Pin Time on Site 7:30 AM Tool Picked Up 10:30 AM Tool Layed Dwn1:00 AM Elevation 2809.00

Chokes 3/4
Top Recorder # 13767
Mid Recorder # w1022
Bott Recorder # w1119

Kelley Bushings 2819.00

Mud

0% Oft 42% 79.8ft

Hole Size 7 7/8

Page 1

Start Date/Time 2/20/2012 9:52 AM End Date/Time 2/21/2012 1:26 AM

126.855

125.074

Final Shut-in

Final Hydro-static

5127.0

Strong blow throughout initial flow period. Strong blow back 20 minutes into initial shut-in period with gas to surface at 28 minutes. Strong blow throughout final flow period. Strong blow back during final shut-in period.

Times: 5, 90, 60, 184. API gravity of oil was 22. RECOVERY

Feet Description Gas Oil Water 0% Oft 100%125ft 0% Oft 3880 Clean oil 100%3880ft 125 Gas in pipe 190 Heavy mud cut oil 0% Oft 58% 110.2ft 0%

0 Time Pressure Temp 2/20/2012 1:14:10 PM 2/20/2012 1:16:00 PM 2/20/2012 1:20:30 PM 2/20/2012 2:50:30 PM 113.002 113.126 118.064 3.369444 2420.39 Initial Flow (1) Initial Flow (2) IF1 3.4 808.115 825.23 1383.305 3.475 4.975 IF2 IS Initial Shut-In 123.507 2/20/2012 2:50:30 PM 2/20/2012 2:52:40 PM 2/20/2012 3:50:50 PM 2/20/2012 6:54:50 PM 2/20/2012 6:57:10 PM Final Flow (1) Final Flow (2) 868.744 1316.459 123.391 5.011111

2405 489

5.980556

9.047222

9.086111