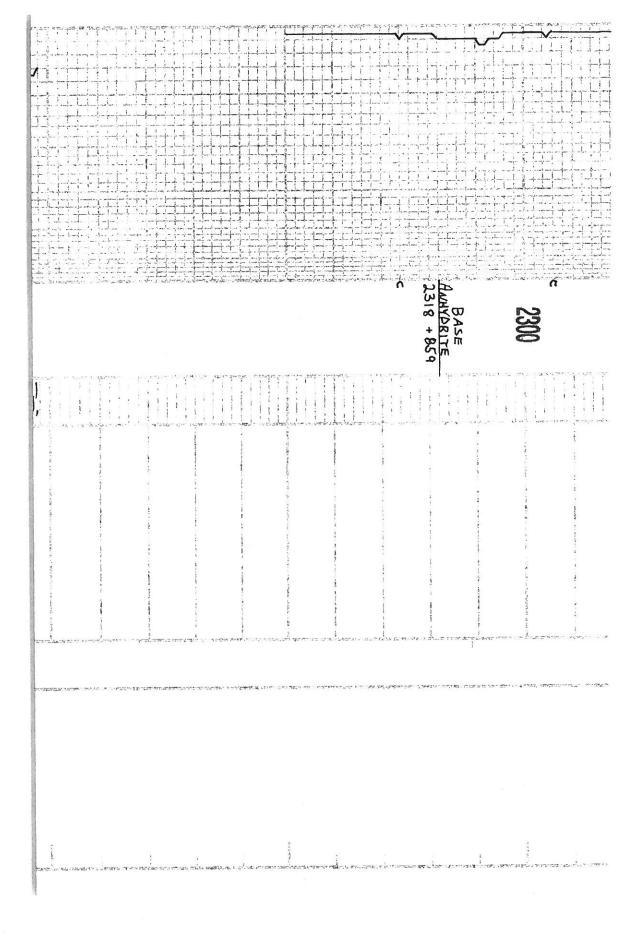

# GEOLOGIST'S REPORT

DRILLING TIME AND SAMILE LOG

| <u> </u>                            | Set S.E. ballood 1989 | : 1 444C. 2 55 64A                                                                                                                                                                                                                                                                                                                                                                                                                                                                                                                                                                                                                                                                                                                                                                                                                                                                                                                                                                                                                                                                                                                                                                                                                                                                                                                                                                                                                                                                                                                                                                                                                                                                                                                                                                                                                                                                                                                                                                                                                                                                                                            | STATES AND A       | . 1.1.4.2    |                                           |
|-------------------------------------|-----------------------|-------------------------------------------------------------------------------------------------------------------------------------------------------------------------------------------------------------------------------------------------------------------------------------------------------------------------------------------------------------------------------------------------------------------------------------------------------------------------------------------------------------------------------------------------------------------------------------------------------------------------------------------------------------------------------------------------------------------------------------------------------------------------------------------------------------------------------------------------------------------------------------------------------------------------------------------------------------------------------------------------------------------------------------------------------------------------------------------------------------------------------------------------------------------------------------------------------------------------------------------------------------------------------------------------------------------------------------------------------------------------------------------------------------------------------------------------------------------------------------------------------------------------------------------------------------------------------------------------------------------------------------------------------------------------------------------------------------------------------------------------------------------------------------------------------------------------------------------------------------------------------------------------------------------------------------------------------------------------------------------------------------------------------------------------------------------------------------------------------------------------------|--------------------|--------------|-------------------------------------------|
| Raymond<br>Holstein – Le<br>Wildcat |                       | Control Park 2012 22 To 32 To 30 To |                    | 3196         | EVAT : ONS                                |
| ACIT LILL                           | NW NE<br>20           | 35W<br>KS                                                                                                                                                                                                                                                                                                                                                                                                                                                                                                                                                                                                                                                                                                                                                                                                                                                                                                                                                                                                                                                                                                                                                                                                                                                                                                                                                                                                                                                                                                                                                                                                                                                                                                                                                                                                                                                                                                                                                                                                                                                                                                                     | <b>3</b>           | 3185         |                                           |
| 3-15-2012<br>5153                   | 3-25                  | 5-2012<br>156                                                                                                                                                                                                                                                                                                                                                                                                                                                                                                                                                                                                                                                                                                                                                                                                                                                                                                                                                                                                                                                                                                                                                                                                                                                                                                                                                                                                                                                                                                                                                                                                                                                                                                                                                                                                                                                                                                                                                                                                                                                                                                                 |                    | CURTACT 8    |                                           |
| 1000 UP 3429                        | TOPE NO               | Chem                                                                                                                                                                                                                                                                                                                                                                                                                                                                                                                                                                                                                                                                                                                                                                                                                                                                                                                                                                                                                                                                                                                                                                                                                                                                                                                                                                                                                                                                                                                                                                                                                                                                                                                                                                                                                                                                                                                                                                                                                                                                                                                          | many or any or o   | OMP N        | 6-10-10-10-10-10-10-10-10-10-10-10-10-10- |
| 1.38/33/63                          | 1042                  | SLECTARS<br>LOS TOP                                                                                                                                                                                                                                                                                                                                                                                                                                                                                                                                                                                                                                                                                                                                                                                                                                                                                                                                                                                                                                                                                                                                                                                                                                                                                                                                                                                                                                                                                                                                                                                                                                                                                                                                                                                                                                                                                                                                                                                                                                                                                                           | 950-357<br>100-357 |              | Parker 15                                 |
| Base Anhydrite                      | 2318                  | OFFA                                                                                                                                                                                                                                                                                                                                                                                                                                                                                                                                                                                                                                                                                                                                                                                                                                                                                                                                                                                                                                                                                                                                                                                                                                                                                                                                                                                                                                                                                                                                                                                                                                                                                                                                                                                                                                                                                                                                                                                                                                                                                                                          | 677                | 867          | 1<br>                                     |
| Stotler<br>Heebner                  | 3563<br>3969          | 3554<br>3970                                                                                                                                                                                                                                                                                                                                                                                                                                                                                                                                                                                                                                                                                                                                                                                                                                                                                                                                                                                                                                                                                                                                                                                                                                                                                                                                                                                                                                                                                                                                                                                                                                                                                                                                                                                                                                                                                                                                                                                                                                                                                                                  | -377<br>-774       | -365<br>-782 |                                           |
| Lansing                             | 4016                  | 4017                                                                                                                                                                                                                                                                                                                                                                                                                                                                                                                                                                                                                                                                                                                                                                                                                                                                                                                                                                                                                                                                                                                                                                                                                                                                                                                                                                                                                                                                                                                                                                                                                                                                                                                                                                                                                                                                                                                                                                                                                                                                                                                          | -821               | -829         |                                           |
| Stark                               | NA NA                 | NA                                                                                                                                                                                                                                                                                                                                                                                                                                                                                                                                                                                                                                                                                                                                                                                                                                                                                                                                                                                                                                                                                                                                                                                                                                                                                                                                                                                                                                                                                                                                                                                                                                                                                                                                                                                                                                                                                                                                                                                                                                                                                                                            | V-L                | - VLV        |                                           |
| Marmaton                            | 4504                  | 4494                                                                                                                                                                                                                                                                                                                                                                                                                                                                                                                                                                                                                                                                                                                                                                                                                                                                                                                                                                                                                                                                                                                                                                                                                                                                                                                                                                                                                                                                                                                                                                                                                                                                                                                                                                                                                                                                                                                                                                                                                                                                                                                          | -1298              | -1317        |                                           |
| Domas                               | 4500                  | 1 4500                                                                                                                                                                                                                                                                                                                                                                                                                                                                                                                                                                                                                                                                                                                                                                                                                                                                                                                                                                                                                                                                                                                                                                                                                                                                                                                                                                                                                                                                                                                                                                                                                                                                                                                                                                                                                                                                                                                                                                                                                                                                                                                        | 4667               | 4.44         |                                           |