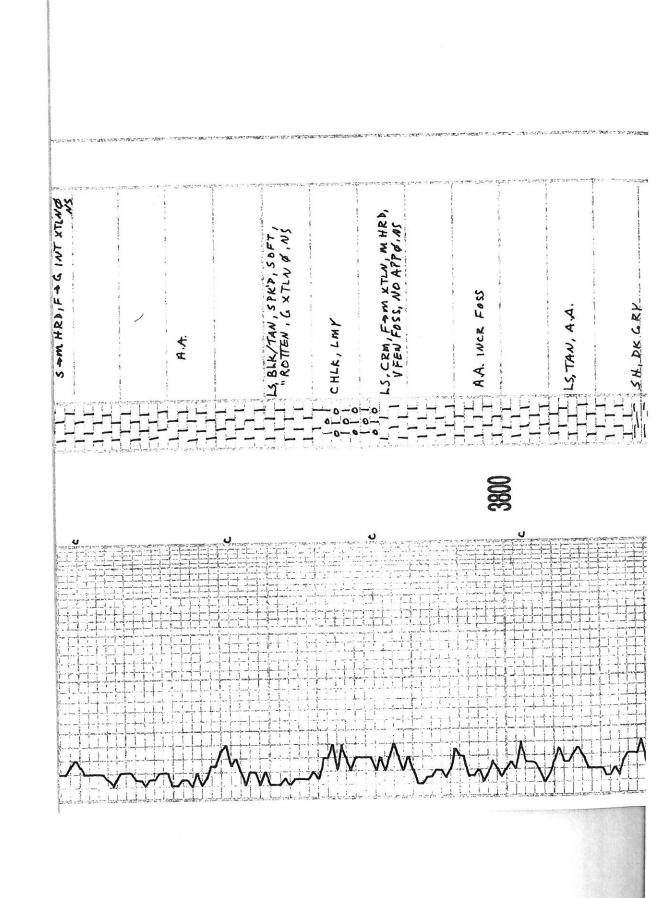

The state of the s

| 3700 1, 1, LS, WHT, F-M XTLW, BRTLL, | SH,GRY                                           | HRD, NO APP & NS | SH, GRY/BRN | LOI LS.GRY, F-MXTLN, CHLKY, SOFT | SH, GRY | 3600 1 1 LS, LT GRY/WHT, VEXTLY, DNS, HRb, TITE, NS | A.A.                                                                                                            | A THE RESIDENCE OF THE PARTY OF |
|--------------------------------------|--------------------------------------------------|------------------|-------------|----------------------------------|---------|-----------------------------------------------------|-----------------------------------------------------------------------------------------------------------------|--------------------------------------------------------------------------------------------------------------------------------------------------------------------------------------------------------------------------------------------------------------------------------------------------------------------------------------------------------------------------------------------------------------------------------------------------------------------------------------------------------------------------------------------------------------------------------------------------------------------------------------------------------------------------------------------------------------------------------------------------------------------------------------------------------------------------------------------------------------------------------------------------------------------------------------------------------------------------------------------------------------------------------------------------------------------------------------------------------------------------------------------------------------------------------------------------------------------------------------------------------------------------------------------------------------------------------------------------------------------------------------------------------------------------------------------------------------------------------------------------------------------------------------------------------------------------------------------------------------------------------------------------------------------------------------------------------------------------------------------------------------------------------------------------------------------------------------------------------------------------------------------------------------------------------------------------------------------------------------------------------------------------------------------------------------------------------------------------------------------------------|
| 7:Am 3.19.12<br>DRL6@3700            | MUD CHECK VIS 49 WT8.7 CHLOR 3,200 LCM4 FILT 7.2 |                  | 41345.      |                                  |         | engular function (b)                                | proprietario de principales de la companya de la co |                                                                                                                                                                                                                                                                                                                                                                                                                                                                                                                                                                                                                                                                                                                                                                                                                                                                                                                                                                                                                                                                                                                                                                                                                                                                                                                                                                                                                                                                                                                                                                                                                                                                                                                                                                                                                                                                                                                                                                                                                                                                                                                                |

|                    |             | a code cate a first 1 popular |              |                        |                                                     |
|--------------------|-------------|-------------------------------|--------------|------------------------|-----------------------------------------------------|
| AA CHT, WHT, VFOSS | ollio CHALK | SCT FOSS, ? \$ . NS > M HRD,  | 3900 SH, GRY | LS LTGRY, DKGRY, F. M. | LS, CRM, F-M XTLM, BRTTL, SOFT, SCT FOS, ROTTEN, NS |