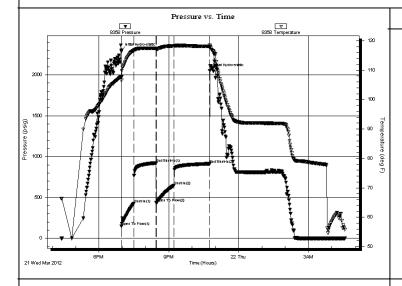

3185.00 ft (CF) 11.00 ft

Serial #: 8358 Inside

Press@RunDepth: 4496.00 ft (KB) 647.35 psig @

Start Date: 2012.03.21 End Date: Start Time: End Time: 16:23:15

Capacity: 2012.03.22 Last Calib.:

04:34:45

8000.00 psig

Time On Btm:

2012.03.22 2012.03.21 @ 18:58:15

Time Off Btm:

2012.03.21 @ 22:45:45

TEST COMMENT: 30-IFP- BOB in 2 min

60-ISIP- BOB in 7 min 45-FFP- BOB in 2 min 90-FSIP- BOB in 13 min

## PRESSURE SUMMARY

| Time   | Pressure | Temp    | Annotation           |
|--------|----------|---------|----------------------|
| (Min.) | (psig)   | (deg F) |                      |
| 0      | 2298.07  | 107.62  | Initial Hydro-static |
| 1      | 152.20   | 106.54  | Open To Flow (1)     |
| 32     | 425.71   | 116.68  | Shut-In(1)           |
| 90     | 921.77   | 117.39  | End Shut-In(1)       |
| 90     | 435.04   | 117.16  | Open To Flow (2)     |
| 135    | 647.35   | 118.23  | Shut-In(2)           |
| 228    | 912.45   | 118.04  | End Shut-In(2)       |
| 228    | 2047.75  | 118.48  | Final Hydro-static   |
|        |          |         |                      |
|        |          |         |                      |