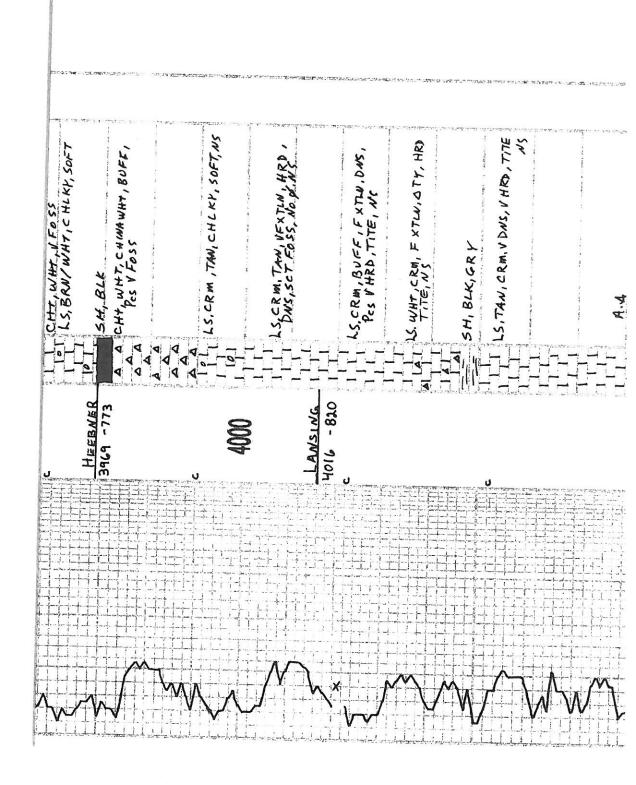

# GEOLOGIST'S REPORT

DRILLING TIME AND SAMILE LOG

| <u> </u>                            | Set S.E. ballood 1989 | : 1 444C. 2 55 64A                                                                                                                                                                                                                                                                                                                                                                                                                                                                                                                                                                                                                                                                                                                                                                                                                                                                                                                                                                                                                                                                                                                                                                                                                                                                                                                                                                                                                                                                                                                                                                                                                                                                                                                                                                                                                                                                                                                                                                                                                                                                                                            | STATES AND A       | . 1.1.4.2    |                                           |
|-------------------------------------|-----------------------|-------------------------------------------------------------------------------------------------------------------------------------------------------------------------------------------------------------------------------------------------------------------------------------------------------------------------------------------------------------------------------------------------------------------------------------------------------------------------------------------------------------------------------------------------------------------------------------------------------------------------------------------------------------------------------------------------------------------------------------------------------------------------------------------------------------------------------------------------------------------------------------------------------------------------------------------------------------------------------------------------------------------------------------------------------------------------------------------------------------------------------------------------------------------------------------------------------------------------------------------------------------------------------------------------------------------------------------------------------------------------------------------------------------------------------------------------------------------------------------------------------------------------------------------------------------------------------------------------------------------------------------------------------------------------------------------------------------------------------------------------------------------------------------------------------------------------------------------------------------------------------------------------------------------------------------------------------------------------------------------------------------------------------------------------------------------------------------------------------------------------------|--------------------|--------------|-------------------------------------------|
| Raymond<br>Holstein – Le<br>Wildcat |                       | Control Park 2012 22 To 32 To 30 To |                    | 3196         | EVAT : ONS                                |
| ACIT LILL                           | NW NE<br>20           | 35W<br>KS                                                                                                                                                                                                                                                                                                                                                                                                                                                                                                                                                                                                                                                                                                                                                                                                                                                                                                                                                                                                                                                                                                                                                                                                                                                                                                                                                                                                                                                                                                                                                                                                                                                                                                                                                                                                                                                                                                                                                                                                                                                                                                                     | <b>3</b>           | 3185         |                                           |
| 3-15-2012<br>5153                   | 3-25                  | 5-2012<br>156                                                                                                                                                                                                                                                                                                                                                                                                                                                                                                                                                                                                                                                                                                                                                                                                                                                                                                                                                                                                                                                                                                                                                                                                                                                                                                                                                                                                                                                                                                                                                                                                                                                                                                                                                                                                                                                                                                                                                                                                                                                                                                                 |                    | CURTACT 8    |                                           |
| 1000 UP 3429                        | TOPE NO               | Chem                                                                                                                                                                                                                                                                                                                                                                                                                                                                                                                                                                                                                                                                                                                                                                                                                                                                                                                                                                                                                                                                                                                                                                                                                                                                                                                                                                                                                                                                                                                                                                                                                                                                                                                                                                                                                                                                                                                                                                                                                                                                                                                          | many or any or o   | OMP N        | 6-10-10-10-10-10-10-10-10-10-10-10-10-10- |
| 1.38/33/63                          | 1042                  | SLECTARS<br>LOS TOP                                                                                                                                                                                                                                                                                                                                                                                                                                                                                                                                                                                                                                                                                                                                                                                                                                                                                                                                                                                                                                                                                                                                                                                                                                                                                                                                                                                                                                                                                                                                                                                                                                                                                                                                                                                                                                                                                                                                                                                                                                                                                                           | 950-357<br>100-357 |              | Parker 15                                 |
| Base Anhydrite                      | 2318                  | OFFA                                                                                                                                                                                                                                                                                                                                                                                                                                                                                                                                                                                                                                                                                                                                                                                                                                                                                                                                                                                                                                                                                                                                                                                                                                                                                                                                                                                                                                                                                                                                                                                                                                                                                                                                                                                                                                                                                                                                                                                                                                                                                                                          | 677                | 867          | 1<br>                                     |
| Stotler<br>Heebner                  | 3563<br>3969          | 3554<br>3970                                                                                                                                                                                                                                                                                                                                                                                                                                                                                                                                                                                                                                                                                                                                                                                                                                                                                                                                                                                                                                                                                                                                                                                                                                                                                                                                                                                                                                                                                                                                                                                                                                                                                                                                                                                                                                                                                                                                                                                                                                                                                                                  | -377<br>-774       | -365<br>-782 |                                           |
| Lansing                             | 4016                  | 4017                                                                                                                                                                                                                                                                                                                                                                                                                                                                                                                                                                                                                                                                                                                                                                                                                                                                                                                                                                                                                                                                                                                                                                                                                                                                                                                                                                                                                                                                                                                                                                                                                                                                                                                                                                                                                                                                                                                                                                                                                                                                                                                          | -821               | -829         |                                           |
| Stark                               | NA NA                 | NA                                                                                                                                                                                                                                                                                                                                                                                                                                                                                                                                                                                                                                                                                                                                                                                                                                                                                                                                                                                                                                                                                                                                                                                                                                                                                                                                                                                                                                                                                                                                                                                                                                                                                                                                                                                                                                                                                                                                                                                                                                                                                                                            | V-L                | - VLV        |                                           |
| Marmaton                            | 4504                  | 4494                                                                                                                                                                                                                                                                                                                                                                                                                                                                                                                                                                                                                                                                                                                                                                                                                                                                                                                                                                                                                                                                                                                                                                                                                                                                                                                                                                                                                                                                                                                                                                                                                                                                                                                                                                                                                                                                                                                                                                                                                                                                                                                          | -1298              | -1317        |                                           |
| Domas                               | 4500                  | 1 4500                                                                                                                                                                                                                                                                                                                                                                                                                                                                                                                                                                                                                                                                                                                                                                                                                                                                                                                                                                                                                                                                                                                                                                                                                                                                                                                                                                                                                                                                                                                                                                                                                                                                                                                                                                                                                                                                                                                                                                                                                                                                                                                        | 4667               | 4.44         |                                           |