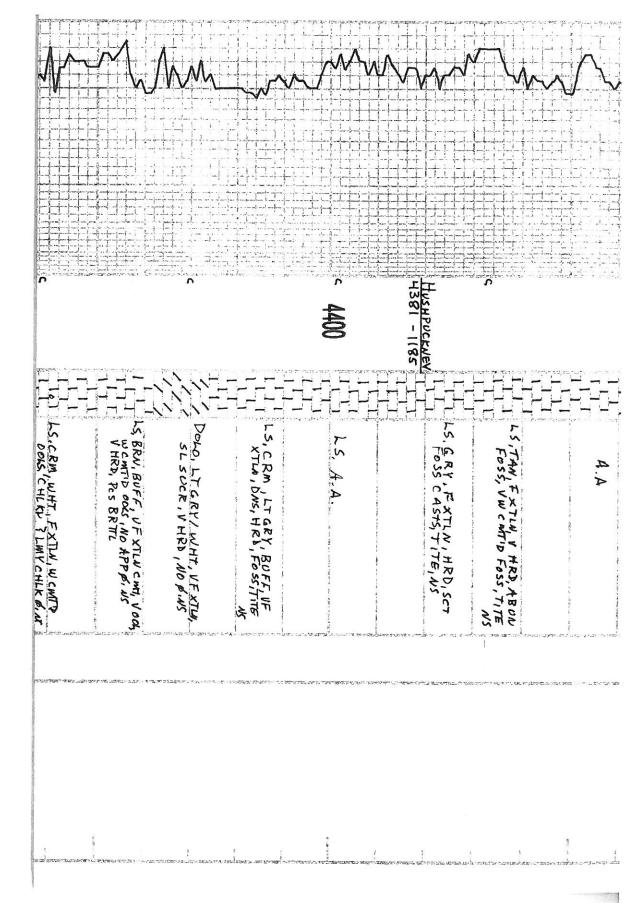

# GEOLOGIST'S REPORT

DRILLING TIME AND SAMILE LOG

| <u> </u>                            | Set S.E. ballood 1989 | : 1 444C. 2 55 64A                                                                                                                                                                                                                                                                                                                                                                                                                                                                                                                                                                                                                                                                                                                                                                                                                                                                                                                                                                                                                                                                                                                                                                                                                                                                                                                                                                                                                                                                                                                                                                                                                                                                                                                                                                                                                                                                                                                                                                                                                                                                                                            | STATES AND A       | . 1.1.4.2    |                                           |
|-------------------------------------|-----------------------|-------------------------------------------------------------------------------------------------------------------------------------------------------------------------------------------------------------------------------------------------------------------------------------------------------------------------------------------------------------------------------------------------------------------------------------------------------------------------------------------------------------------------------------------------------------------------------------------------------------------------------------------------------------------------------------------------------------------------------------------------------------------------------------------------------------------------------------------------------------------------------------------------------------------------------------------------------------------------------------------------------------------------------------------------------------------------------------------------------------------------------------------------------------------------------------------------------------------------------------------------------------------------------------------------------------------------------------------------------------------------------------------------------------------------------------------------------------------------------------------------------------------------------------------------------------------------------------------------------------------------------------------------------------------------------------------------------------------------------------------------------------------------------------------------------------------------------------------------------------------------------------------------------------------------------------------------------------------------------------------------------------------------------------------------------------------------------------------------------------------------------|--------------------|--------------|-------------------------------------------|
| Raymond<br>Holstein – Le<br>Wildcat |                       | Control Park 2012 22 To 32 To 30 To |                    | 3196         | EVAT : ONS                                |
| ACIT LILL                           | NW NE<br>20           | 35W<br>KS                                                                                                                                                                                                                                                                                                                                                                                                                                                                                                                                                                                                                                                                                                                                                                                                                                                                                                                                                                                                                                                                                                                                                                                                                                                                                                                                                                                                                                                                                                                                                                                                                                                                                                                                                                                                                                                                                                                                                                                                                                                                                                                     | <b>3</b>           | 3185         |                                           |
| 3-15-2012<br>5153                   | 3-25                  | 5-2012<br>156                                                                                                                                                                                                                                                                                                                                                                                                                                                                                                                                                                                                                                                                                                                                                                                                                                                                                                                                                                                                                                                                                                                                                                                                                                                                                                                                                                                                                                                                                                                                                                                                                                                                                                                                                                                                                                                                                                                                                                                                                                                                                                                 |                    | CURTACT 8    |                                           |
| 1000 UP 3429                        | TOPE NO               | Chem                                                                                                                                                                                                                                                                                                                                                                                                                                                                                                                                                                                                                                                                                                                                                                                                                                                                                                                                                                                                                                                                                                                                                                                                                                                                                                                                                                                                                                                                                                                                                                                                                                                                                                                                                                                                                                                                                                                                                                                                                                                                                                                          | many or any or o   | OMP N        | 6-10-10-10-10-10-10-10-10-10-10-10-10-10- |
| 1.38/33/63                          | 1042                  | SLECTARS<br>LOS TOP                                                                                                                                                                                                                                                                                                                                                                                                                                                                                                                                                                                                                                                                                                                                                                                                                                                                                                                                                                                                                                                                                                                                                                                                                                                                                                                                                                                                                                                                                                                                                                                                                                                                                                                                                                                                                                                                                                                                                                                                                                                                                                           | 950-357<br>100-357 |              | Parker 15                                 |
| Base Anhydrite                      | 2318                  | OFFA                                                                                                                                                                                                                                                                                                                                                                                                                                                                                                                                                                                                                                                                                                                                                                                                                                                                                                                                                                                                                                                                                                                                                                                                                                                                                                                                                                                                                                                                                                                                                                                                                                                                                                                                                                                                                                                                                                                                                                                                                                                                                                                          | 677                | 867          | 1<br>                                     |
| Stotler<br>Heebner                  | 3563<br>3969          | 3554<br>3970                                                                                                                                                                                                                                                                                                                                                                                                                                                                                                                                                                                                                                                                                                                                                                                                                                                                                                                                                                                                                                                                                                                                                                                                                                                                                                                                                                                                                                                                                                                                                                                                                                                                                                                                                                                                                                                                                                                                                                                                                                                                                                                  | -377<br>-774       | -365<br>-782 |                                           |
| Lansing                             | 4016                  | 4017                                                                                                                                                                                                                                                                                                                                                                                                                                                                                                                                                                                                                                                                                                                                                                                                                                                                                                                                                                                                                                                                                                                                                                                                                                                                                                                                                                                                                                                                                                                                                                                                                                                                                                                                                                                                                                                                                                                                                                                                                                                                                                                          | -821               | -829         |                                           |
| Stark                               | NA NA                 | NA                                                                                                                                                                                                                                                                                                                                                                                                                                                                                                                                                                                                                                                                                                                                                                                                                                                                                                                                                                                                                                                                                                                                                                                                                                                                                                                                                                                                                                                                                                                                                                                                                                                                                                                                                                                                                                                                                                                                                                                                                                                                                                                            | V-L                | - VLV        |                                           |
| Marmaton                            | 4504                  | 4494                                                                                                                                                                                                                                                                                                                                                                                                                                                                                                                                                                                                                                                                                                                                                                                                                                                                                                                                                                                                                                                                                                                                                                                                                                                                                                                                                                                                                                                                                                                                                                                                                                                                                                                                                                                                                                                                                                                                                                                                                                                                                                                          | -1298              | -1317        |                                           |
| Domas                               | 4500                  | 1 4500                                                                                                                                                                                                                                                                                                                                                                                                                                                                                                                                                                                                                                                                                                                                                                                                                                                                                                                                                                                                                                                                                                                                                                                                                                                                                                                                                                                                                                                                                                                                                                                                                                                                                                                                                                                                                                                                                                                                                                                                                                                                                                                        | 4667               | 4.44         |                                           |