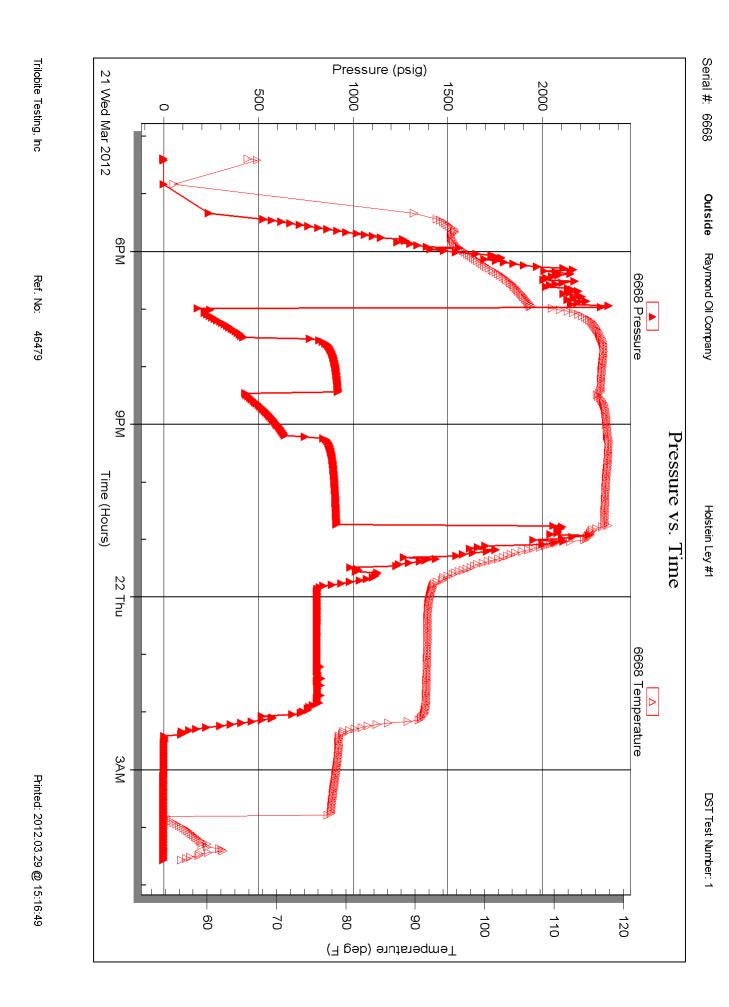

Total Depth: 4524.00 ft (KB) (TVD)

Hole Diameter: 7.88 inches Hole Condition: Fair

Reference Elevations: 3196.00 ft (KB)

3185.00 ft (CF)

DST#: 1

KB to GR/CF: 11.00 ft

Serial #: 6668 Outside

 Press@RunDepth:
 psig
 @ 4496.00 ft (KB)
 Capacity:
 8000.00 psig

 Start Date:
 2012.03.21
 End Date:
 2012.03.22
 Last Calib.:
 2012.03.22

Start Time: 16:23:15 End Time: 04:34:45 Time On Btm: Time Off Btm:

TEST COMMENT: 30-IFP- BOB in 2 min

60-ISIP- BOB in 7 min 45-FFP- BOB in 2 min 90-FSIP- BOB in 13 min

| PRESSURE | SUMMARY |
|----------|---------|
|----------|---------|

| Ī                   | Time<br>(Min.) | Pressure<br>(psig) | Temp<br>(deg F) | Annotation |
|---------------------|----------------|--------------------|-----------------|------------|
|                     | ` '            | 0/                 | , ,             |            |
|                     |                |                    |                 |            |
| Temper              |                |                    |                 |            |
| Temperature (deg F) |                |                    |                 |            |
| Ð                   |                |                    |                 |            |
|                     |                |                    |                 |            |
|                     |                |                    |                 |            |
|                     |                |                    |                 |            |