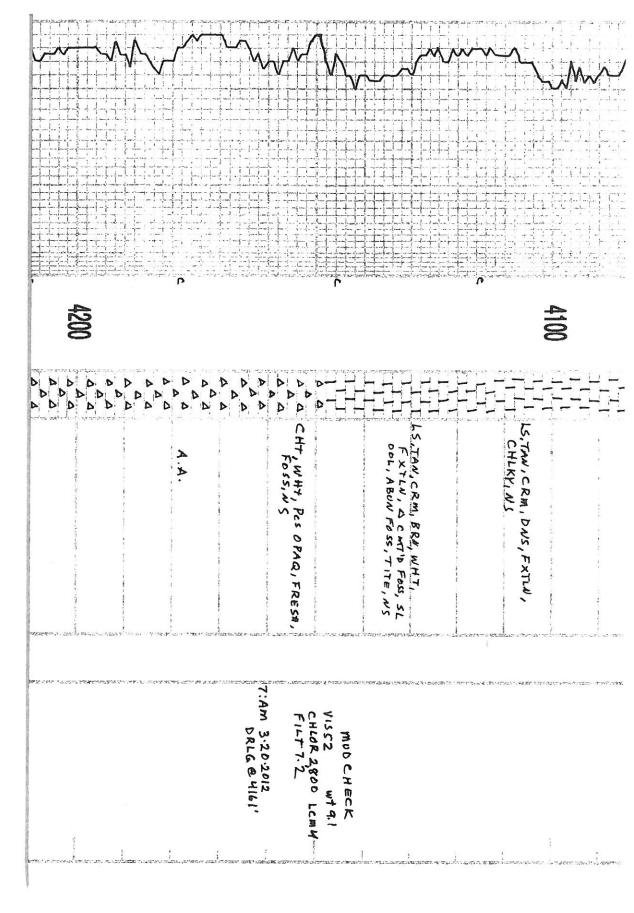

# GEOLOGIST'S REPORT

DRILLING TIME AND SAMILE LOG

| <u> </u>                            | Set S.E. ballood 1989 | : 1 444C. 2 55 64A                                                                                                                                                                                                                                                                                                                                                                                                                                                                                                                                                                                                                                                                                                                                                                                                                                                                                                                                                                                                                                                                                                                                                                                                                                                                                                                                                                                                                                                                                                                                                                                                                                                                                                                                                                                                                                                                                                                                                                                                                                                                                                            | STATES AND A       | . 1.1.4.2    |                                           |
|-------------------------------------|-----------------------|-------------------------------------------------------------------------------------------------------------------------------------------------------------------------------------------------------------------------------------------------------------------------------------------------------------------------------------------------------------------------------------------------------------------------------------------------------------------------------------------------------------------------------------------------------------------------------------------------------------------------------------------------------------------------------------------------------------------------------------------------------------------------------------------------------------------------------------------------------------------------------------------------------------------------------------------------------------------------------------------------------------------------------------------------------------------------------------------------------------------------------------------------------------------------------------------------------------------------------------------------------------------------------------------------------------------------------------------------------------------------------------------------------------------------------------------------------------------------------------------------------------------------------------------------------------------------------------------------------------------------------------------------------------------------------------------------------------------------------------------------------------------------------------------------------------------------------------------------------------------------------------------------------------------------------------------------------------------------------------------------------------------------------------------------------------------------------------------------------------------------------|--------------------|--------------|-------------------------------------------|
| Raymond<br>Holstein – Le<br>Wildcat |                       | Control Park 2012 22 To 32 To 30 To |                    | 3196         | EVAT : ONS                                |
| ACIT LILL                           | NW NE<br>20           | 35W<br>KS                                                                                                                                                                                                                                                                                                                                                                                                                                                                                                                                                                                                                                                                                                                                                                                                                                                                                                                                                                                                                                                                                                                                                                                                                                                                                                                                                                                                                                                                                                                                                                                                                                                                                                                                                                                                                                                                                                                                                                                                                                                                                                                     | <b>3</b>           | 3185         |                                           |
| 3-15-2012<br>5153                   | 3-25                  | 5-2012<br>156                                                                                                                                                                                                                                                                                                                                                                                                                                                                                                                                                                                                                                                                                                                                                                                                                                                                                                                                                                                                                                                                                                                                                                                                                                                                                                                                                                                                                                                                                                                                                                                                                                                                                                                                                                                                                                                                                                                                                                                                                                                                                                                 |                    | CURTACT 8    |                                           |
| 1000 UP 3429                        | TOPE NO               | Chem                                                                                                                                                                                                                                                                                                                                                                                                                                                                                                                                                                                                                                                                                                                                                                                                                                                                                                                                                                                                                                                                                                                                                                                                                                                                                                                                                                                                                                                                                                                                                                                                                                                                                                                                                                                                                                                                                                                                                                                                                                                                                                                          | many or any or o   | OMP N        | 6-10-10-10-10-10-10-10-10-10-10-10-10-10- |
| 1.38/33/63                          | 1042                  | SLECTARS<br>LOS TOP                                                                                                                                                                                                                                                                                                                                                                                                                                                                                                                                                                                                                                                                                                                                                                                                                                                                                                                                                                                                                                                                                                                                                                                                                                                                                                                                                                                                                                                                                                                                                                                                                                                                                                                                                                                                                                                                                                                                                                                                                                                                                                           | 950-357<br>100-357 |              | Parker 15                                 |
| Base Anhydrite                      | 2318                  | OFFA                                                                                                                                                                                                                                                                                                                                                                                                                                                                                                                                                                                                                                                                                                                                                                                                                                                                                                                                                                                                                                                                                                                                                                                                                                                                                                                                                                                                                                                                                                                                                                                                                                                                                                                                                                                                                                                                                                                                                                                                                                                                                                                          | 677                | 867          | 1<br>                                     |
| Stotler<br>Heebner                  | 3563<br>3969          | 3554<br>3970                                                                                                                                                                                                                                                                                                                                                                                                                                                                                                                                                                                                                                                                                                                                                                                                                                                                                                                                                                                                                                                                                                                                                                                                                                                                                                                                                                                                                                                                                                                                                                                                                                                                                                                                                                                                                                                                                                                                                                                                                                                                                                                  | -377<br>-774       | -365<br>-782 |                                           |
| Lansing                             | 4016                  | 4017                                                                                                                                                                                                                                                                                                                                                                                                                                                                                                                                                                                                                                                                                                                                                                                                                                                                                                                                                                                                                                                                                                                                                                                                                                                                                                                                                                                                                                                                                                                                                                                                                                                                                                                                                                                                                                                                                                                                                                                                                                                                                                                          | -821               | -829         |                                           |
| Stark                               | NA NA                 | NA                                                                                                                                                                                                                                                                                                                                                                                                                                                                                                                                                                                                                                                                                                                                                                                                                                                                                                                                                                                                                                                                                                                                                                                                                                                                                                                                                                                                                                                                                                                                                                                                                                                                                                                                                                                                                                                                                                                                                                                                                                                                                                                            | V-L                | - VLV        |                                           |
| Marmaton                            | 4504                  | 4494                                                                                                                                                                                                                                                                                                                                                                                                                                                                                                                                                                                                                                                                                                                                                                                                                                                                                                                                                                                                                                                                                                                                                                                                                                                                                                                                                                                                                                                                                                                                                                                                                                                                                                                                                                                                                                                                                                                                                                                                                                                                                                                          | -1298              | -1317        |                                           |
| Domas                               | 4500                  | 1 4500                                                                                                                                                                                                                                                                                                                                                                                                                                                                                                                                                                                                                                                                                                                                                                                                                                                                                                                                                                                                                                                                                                                                                                                                                                                                                                                                                                                                                                                                                                                                                                                                                                                                                                                                                                                                                                                                                                                                                                                                                                                                                                                        | 4667               | 4.44         |                                           |