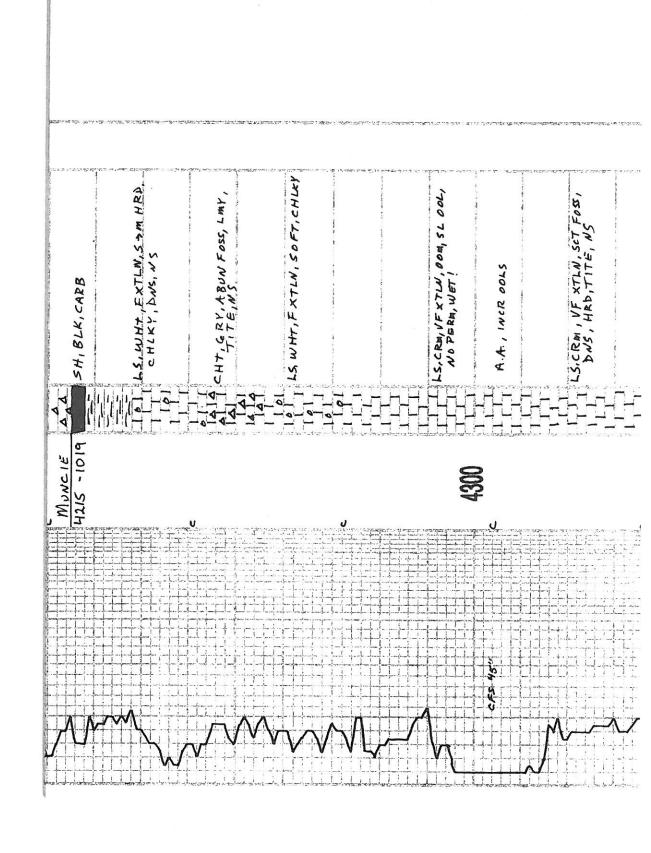

# GEOLOGIST'S REPORT

DRILLING TIME AND SAMILE LOG

| <u> </u>                            | Set S.E. ballood 1989 | : 1 444C. 2 55 64A                                                                                                                                                                                                                                                                                                                                                                                                                                                                                                                                                                                                                                                                                                                                                                                                                                                                                                                                                                                                                                                                                                                                                                                                                                                                                                                                                                                                                                                                                                                                                                                                                                                                                                                                                                                                                                                                                                                                                                                                                                                                                                            | STATES AND A       | . 1.1.4.2    |                                           |
|-------------------------------------|-----------------------|-------------------------------------------------------------------------------------------------------------------------------------------------------------------------------------------------------------------------------------------------------------------------------------------------------------------------------------------------------------------------------------------------------------------------------------------------------------------------------------------------------------------------------------------------------------------------------------------------------------------------------------------------------------------------------------------------------------------------------------------------------------------------------------------------------------------------------------------------------------------------------------------------------------------------------------------------------------------------------------------------------------------------------------------------------------------------------------------------------------------------------------------------------------------------------------------------------------------------------------------------------------------------------------------------------------------------------------------------------------------------------------------------------------------------------------------------------------------------------------------------------------------------------------------------------------------------------------------------------------------------------------------------------------------------------------------------------------------------------------------------------------------------------------------------------------------------------------------------------------------------------------------------------------------------------------------------------------------------------------------------------------------------------------------------------------------------------------------------------------------------------|--------------------|--------------|-------------------------------------------|
| Raymond<br>Holstein – Le<br>Wildcat |                       | Control Park 2012 22 To 32 To 30 To |                    | 3196         | EVAT : ONS                                |
| ACIT LILL                           | NW NE<br>20           | 35W<br>KS                                                                                                                                                                                                                                                                                                                                                                                                                                                                                                                                                                                                                                                                                                                                                                                                                                                                                                                                                                                                                                                                                                                                                                                                                                                                                                                                                                                                                                                                                                                                                                                                                                                                                                                                                                                                                                                                                                                                                                                                                                                                                                                     | <b>3</b>           | 3185         |                                           |
| 3-15-2012<br>5153                   | 3-25                  | 5-2012<br>156                                                                                                                                                                                                                                                                                                                                                                                                                                                                                                                                                                                                                                                                                                                                                                                                                                                                                                                                                                                                                                                                                                                                                                                                                                                                                                                                                                                                                                                                                                                                                                                                                                                                                                                                                                                                                                                                                                                                                                                                                                                                                                                 |                    | CURTACT 8    |                                           |
| 1000 UP 3429                        | TOPE NO               | Chem                                                                                                                                                                                                                                                                                                                                                                                                                                                                                                                                                                                                                                                                                                                                                                                                                                                                                                                                                                                                                                                                                                                                                                                                                                                                                                                                                                                                                                                                                                                                                                                                                                                                                                                                                                                                                                                                                                                                                                                                                                                                                                                          | many or any or o   | OMP N        | 6-10-10-10-10-10-10-10-10-10-10-10-10-10- |
| 1.38/33/63                          | 1042                  | SLECTARS<br>LOS TOP                                                                                                                                                                                                                                                                                                                                                                                                                                                                                                                                                                                                                                                                                                                                                                                                                                                                                                                                                                                                                                                                                                                                                                                                                                                                                                                                                                                                                                                                                                                                                                                                                                                                                                                                                                                                                                                                                                                                                                                                                                                                                                           | 950-357<br>100-357 |              | Parker 15                                 |
| Base Anhydrite                      | 2318                  | OFFA                                                                                                                                                                                                                                                                                                                                                                                                                                                                                                                                                                                                                                                                                                                                                                                                                                                                                                                                                                                                                                                                                                                                                                                                                                                                                                                                                                                                                                                                                                                                                                                                                                                                                                                                                                                                                                                                                                                                                                                                                                                                                                                          | 677                | 867          | 1<br>                                     |
| Stotler<br>Heebner                  | 3563<br>3969          | 3554<br>3970                                                                                                                                                                                                                                                                                                                                                                                                                                                                                                                                                                                                                                                                                                                                                                                                                                                                                                                                                                                                                                                                                                                                                                                                                                                                                                                                                                                                                                                                                                                                                                                                                                                                                                                                                                                                                                                                                                                                                                                                                                                                                                                  | -377<br>-774       | -365<br>-782 |                                           |
| Lansing                             | 4016                  | 4017                                                                                                                                                                                                                                                                                                                                                                                                                                                                                                                                                                                                                                                                                                                                                                                                                                                                                                                                                                                                                                                                                                                                                                                                                                                                                                                                                                                                                                                                                                                                                                                                                                                                                                                                                                                                                                                                                                                                                                                                                                                                                                                          | -821               | -829         |                                           |
| Stark                               | NA NA                 | NA                                                                                                                                                                                                                                                                                                                                                                                                                                                                                                                                                                                                                                                                                                                                                                                                                                                                                                                                                                                                                                                                                                                                                                                                                                                                                                                                                                                                                                                                                                                                                                                                                                                                                                                                                                                                                                                                                                                                                                                                                                                                                                                            | V-L                | - VLV        |                                           |
| Marmaton                            | 4504                  | 4494                                                                                                                                                                                                                                                                                                                                                                                                                                                                                                                                                                                                                                                                                                                                                                                                                                                                                                                                                                                                                                                                                                                                                                                                                                                                                                                                                                                                                                                                                                                                                                                                                                                                                                                                                                                                                                                                                                                                                                                                                                                                                                                          | -1298              | -1317        |                                           |
| Domas                               | 4500                  | 1 4500                                                                                                                                                                                                                                                                                                                                                                                                                                                                                                                                                                                                                                                                                                                                                                                                                                                                                                                                                                                                                                                                                                                                                                                                                                                                                                                                                                                                                                                                                                                                                                                                                                                                                                                                                                                                                                                                                                                                                                                                                                                                                                                        | 4667               | 4.44         |                                           |