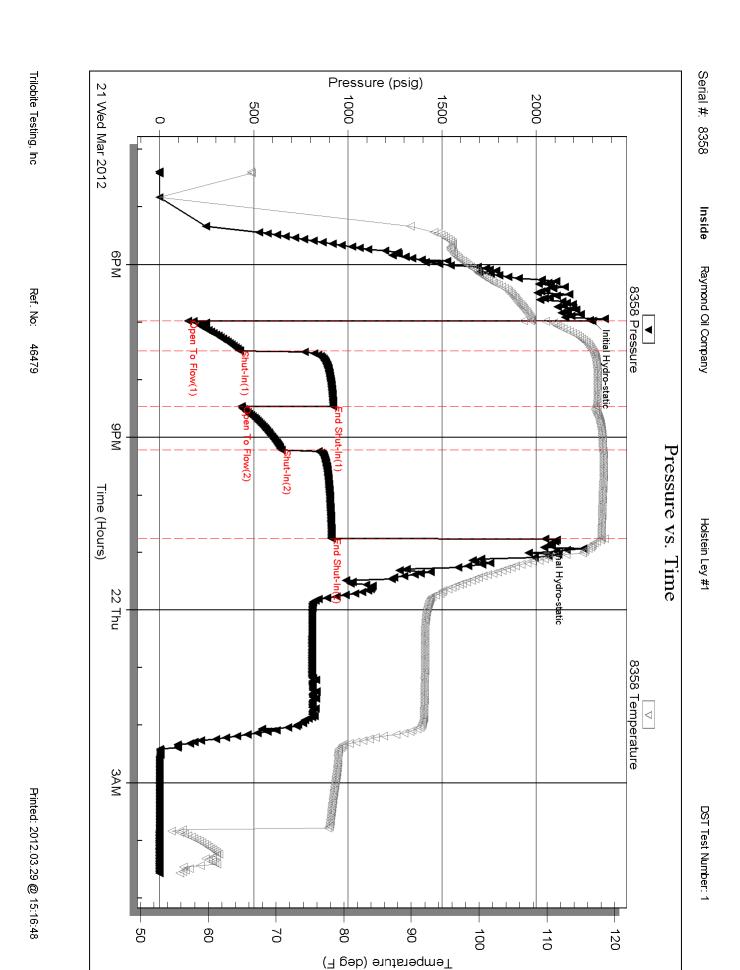

3185.00 ft (CF) 11.00 ft

Serial #: 8358 Inside

Press@RunDepth: 4496.00 ft (KB) 647.35 psig @

Start Date: 2012.03.21 End Date: Start Time: End Time: 16:23:15

Capacity: 2012.03.22 Last Calib.:

04:34:45

8000.00 psig

Time On Btm:

2012.03.22 2012.03.21 @ 18:58:15

Time Off Btm:

2012.03.21 @ 22:45:45

TEST COMMENT: 30-IFP- BOB in 2 min

60-ISIP- BOB in 7 min 45-FFP- BOB in 2 min 90-FSIP- BOB in 13 min

## PRESSURE SUMMARY

| Time   | Pressure | Temp    | Annotation           |
|--------|----------|---------|----------------------|
| (Min.) | (psig)   | (deg F) |                      |
| 0      | 2298.07  | 107.62  | Initial Hydro-static |
| 1      | 152.20   | 106.54  | Open To Flow (1)     |
| 32     | 425.71   | 116.68  | Shut-In(1)           |
| 90     | 921.77   | 117.39  | End Shut-In(1)       |
| 90     | 435.04   | 117.16  | Open To Flow (2)     |
| 135    | 647.35   | 118.23  | Shut-In(2)           |
| 228    | 912.45   | 118.04  | End Shut-In(2)       |
| 228    | 2047.75  | 118.48  | Final Hydro-static   |
|        |          |         |                      |
|        |          |         |                      |