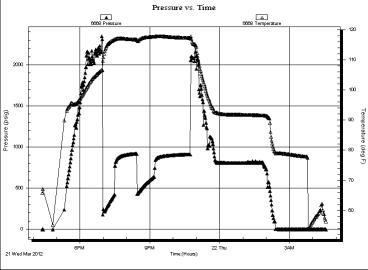

Total Depth: 4524.00 ft (KB) (TVD)

Hole Diameter: 7.88 inches Hole Condition: Fair

Reference Elevations: 3196.00 ft (KB)

3185.00 ft (CF)

DST#: 1

KB to GR/CF: 11.00 ft

Serial #: 6668 Outside

 Press@RunDepth:
 psig
 @ 4496.00 ft (KB)
 Capacity:
 8000.00 psig

 Start Date:
 2012.03.21
 End Date:
 2012.03.22
 Last Calib.:
 2012.03.22

Start Time: 16:23:15 End Time: 04:34:45 Time On Btm: Time Off Btm:

TEST COMMENT: 30-IFP- BOB in 2 min

60-ISIP- BOB in 7 min 45-FFP- BOB in 2 min 90-FSIP- BOB in 13 min

| PRESSURE | SUMMARY |
|----------|---------|
|----------|---------|

| Ī                   | Time<br>(Min.) | Pressure<br>(psig) | Temp<br>(deg F) | Annotation |
|---------------------|----------------|--------------------|-----------------|------------|
|                     | ` '            | 0/                 | , ,             |            |
|                     |                |                    |                 |            |
| Temper              |                |                    |                 |            |
| Temperature (deg F) |                |                    |                 |            |
| Ð                   |                |                    |                 |            |
|                     |                |                    |                 |            |
|                     |                |                    |                 |            |
|                     |                |                    |                 |            |