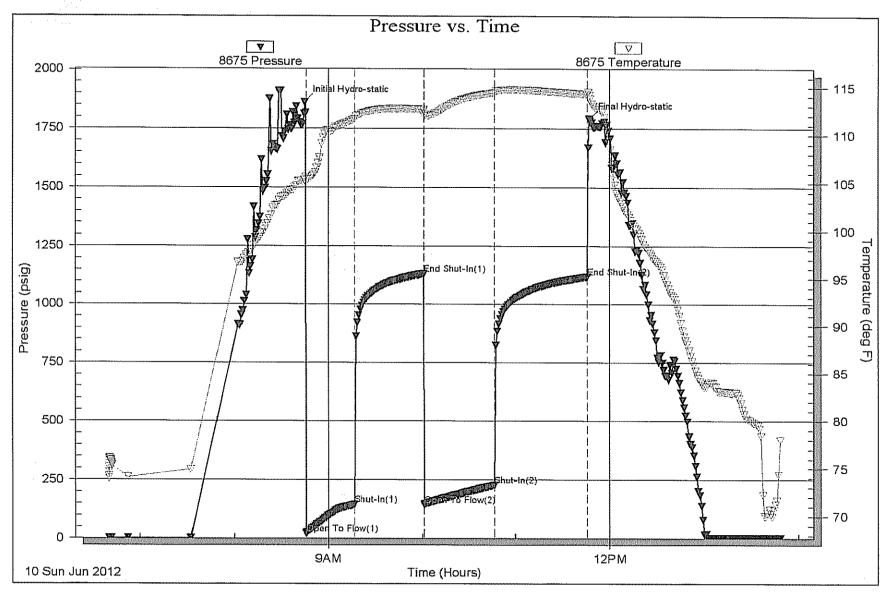

Page Two

| Operator Name:                                 |                                                                               |              |                                        | Lease N                | Name: _   |                    |                     | _ Well #:         |            |                         |
|------------------------------------------------|-------------------------------------------------------------------------------|--------------|----------------------------------------|------------------------|-----------|--------------------|---------------------|-------------------|------------|-------------------------|
| Sec Twp                                        | S. R                                                                          | East         | West                                   | County                 | :         |                    |                     |                   |            |                         |
|                                                | ow important tops of fo<br>ing and shut-in pressu<br>o surface test, along wi | res, whe     | ther shut-in pre                       | ssure reacl            | hed stati | c level, hydrosta  | tic pressures, bo   |                   |            |                         |
| Final Radioactivity Logilles must be submitted |                                                                               |              |                                        |                        |           | gs must be ema     | iled to kcc-well-lo | ogs@kcc.ks.go     | v. Digital | electronic log          |
| Drill Stem Tests Taken (Attach Additional S    |                                                                               | Ye           | es No                                  |                        |           | 3                  | on (Top), Depth a   |                   |            | Sample                  |
| Samples Sent to Geol                           | ogical Survey                                                                 | Ye           | es 🗌 No                                |                        | Nam       | 9                  |                     | Тор               | L          | Datum                   |
| Cores Taken<br>Electric Log Run                |                                                                               | ☐ Y€         |                                        |                        |           |                    |                     |                   |            |                         |
| List All E. Logs Run:                          |                                                                               |              |                                        |                        |           |                    |                     |                   |            |                         |
|                                                |                                                                               |              | CASING                                 | RECORD                 | │ Ne      | w Used             |                     |                   |            |                         |
|                                                |                                                                               | Repo         |                                        |                        |           | rmediate, producti | on, etc.            |                   |            |                         |
| Purpose of String                              | Size Hole<br>Drilled                                                          |              | e Casing<br>: (In O.D.)                | Weig<br>Lbs./          |           | Setting<br>Depth   | Type of<br>Cement   | # Sacks<br>Used   |            | and Percent<br>dditives |
|                                                |                                                                               |              |                                        |                        |           |                    |                     |                   |            |                         |
|                                                |                                                                               |              |                                        |                        |           |                    |                     |                   |            |                         |
|                                                |                                                                               |              |                                        |                        |           |                    |                     |                   |            |                         |
|                                                |                                                                               |              |                                        |                        |           |                    |                     |                   | <u> </u>   |                         |
| Purpose                                        | Depth                                                                         |              |                                        |                        |           | EEZE RECORD        |                     |                   |            |                         |
| Purpose: Perforate                             | Top Bottom                                                                    | Туре         | of Cement                              | # Sacks                | Used      |                    | Type and I          | Percent Additives |            |                         |
| Protect Casing Plug Back TD                    |                                                                               |              |                                        |                        |           |                    |                     |                   |            |                         |
| Plug Off Zone                                  |                                                                               |              |                                        |                        |           |                    |                     |                   |            |                         |
| Did you perform a hydrau                       | ilic fracturing treatment or                                                  | n this well? | ·                                      |                        |           | Yes                | No (If No, sk       | ip questions 2 ar | nd 3)      |                         |
|                                                | otal base fluid of the hydra                                                  |              | •                                      |                        | •         |                    |                     | ip question 3)    |            |                         |
| Was the hydraulic fractur                      | ing treatment information                                                     | submitted    | to the chemical of                     | disclosure reg         | gistry?   | Yes                | No (If No, file     | out Page Three    | of the ACC | )-1)                    |
| Shots Per Foot                                 |                                                                               |              | ID - Bridge Plug<br>Each Interval Perl |                        |           |                    | cture, Shot, Cemen  |                   | b          | Depth                   |
|                                                |                                                                               |              |                                        |                        |           |                    |                     |                   |            |                         |
|                                                |                                                                               |              |                                        |                        |           |                    |                     |                   |            |                         |
|                                                |                                                                               |              |                                        |                        |           |                    |                     |                   |            |                         |
|                                                |                                                                               |              |                                        |                        |           |                    |                     |                   |            |                         |
|                                                |                                                                               |              |                                        |                        |           |                    |                     |                   |            |                         |
| TUBING RECORD:                                 | Size:                                                                         | Set At:      |                                        | Packer At              | t:        | Liner Run:         |                     |                   |            |                         |
|                                                |                                                                               |              |                                        |                        |           |                    | Yes No              |                   |            |                         |
| Date of First, Resumed                         | Production, SWD or ENH                                                        | R.           | Producing Meth Flowing                 | nod:                   | g 🗌       | Gas Lift C         | other (Explain)     |                   |            |                         |
| Estimated Production<br>Per 24 Hours           | Oil Bl                                                                        | bls.         | Gas                                    | Mcf                    | Wate      | er Bl              | ols.                | Gas-Oil Ratio     |            | Gravity                 |
| DIODOGITI                                      | ON OF CAC                                                                     |              |                                        | ACTUOD OF              | COMPLE    | TION               |                     | DDODUGT           |            |                         |
| Vented Sold                                    | ON OF GAS:  Used on Lease                                                     |              | N<br>Open Hole                         | NETHOD OF $\Box$ Perf. | Dually    | Comp. Con          | nmingled            | PRODUCTIO         | λΝ ΙΝΙΕΚ\  | /AL:                    |
| (If vented, Sub                                |                                                                               |              | Other (Specify)                        |                        | (Submit A |                    | mit ACO-4)          |                   |            |                         |