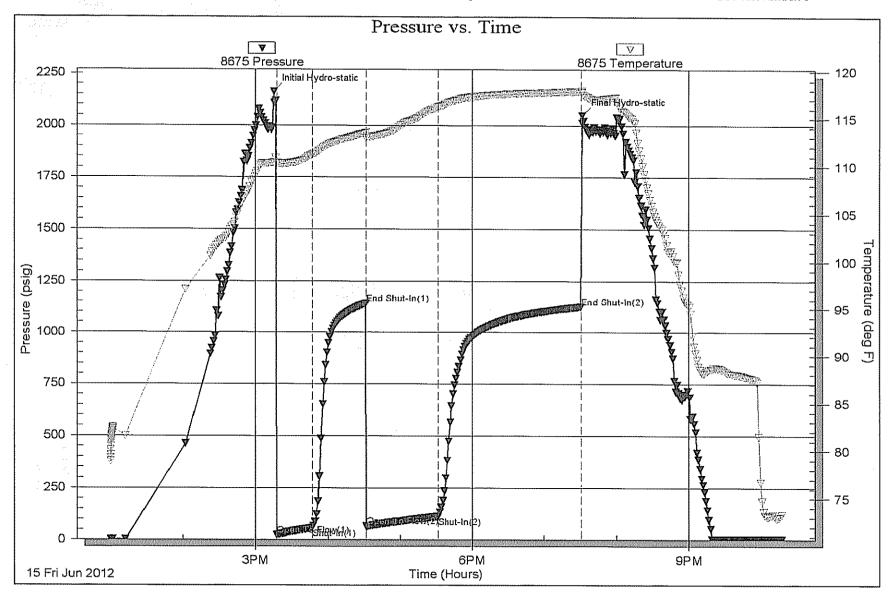

Page Two

| Operator Name:                                 |                                                                               |              |                                        | Lease N                | Name: _   |                    |                     | _ Well #:         |            |                         |
|------------------------------------------------|-------------------------------------------------------------------------------|--------------|----------------------------------------|------------------------|-----------|--------------------|---------------------|-------------------|------------|-------------------------|
| Sec Twp                                        | S. R                                                                          | East         | West                                   | County                 | :         |                    |                     |                   |            |                         |
|                                                | ow important tops of fo<br>ing and shut-in pressu<br>o surface test, along wi | res, whe     | ther shut-in pre                       | ssure reacl            | hed stati | c level, hydrosta  | tic pressures, bo   |                   |            |                         |
| Final Radioactivity Logilles must be submitted |                                                                               |              |                                        |                        |           | gs must be ema     | iled to kcc-well-lo | ogs@kcc.ks.go     | v. Digital | electronic log          |
| Drill Stem Tests Taken (Attach Additional S    |                                                                               | Ye           | es No                                  |                        |           | 3                  | on (Top), Depth a   |                   |            | Sample                  |
| Samples Sent to Geol                           | ogical Survey                                                                 | Ye           | es 🗌 No                                |                        | Nam       | 9                  |                     | Тор               | L          | Datum                   |
| Cores Taken<br>Electric Log Run                |                                                                               | ☐ Y€         |                                        |                        |           |                    |                     |                   |            |                         |
| List All E. Logs Run:                          |                                                                               |              |                                        |                        |           |                    |                     |                   |            |                         |
|                                                |                                                                               |              | CASING                                 | RECORD                 | │ Ne      | w Used             |                     |                   |            |                         |
|                                                |                                                                               | Repo         |                                        |                        |           | rmediate, producti | on, etc.            |                   |            |                         |
| Purpose of String                              | Size Hole<br>Drilled                                                          |              | e Casing<br>: (In O.D.)                | Weig<br>Lbs./          |           | Setting<br>Depth   | Type of<br>Cement   | # Sacks<br>Used   |            | and Percent<br>dditives |
|                                                |                                                                               |              |                                        |                        |           |                    |                     |                   |            |                         |
|                                                |                                                                               |              |                                        |                        |           |                    |                     |                   |            |                         |
|                                                |                                                                               |              |                                        |                        |           |                    |                     |                   |            |                         |
|                                                |                                                                               |              |                                        |                        |           |                    |                     |                   | <u> </u>   |                         |
| Purpose                                        | Depth                                                                         |              |                                        |                        |           | EEZE RECORD        |                     |                   |            |                         |
| Purpose: Perforate                             | Top Bottom                                                                    | Туре         | of Cement                              | # Sacks                | Used      |                    | Type and I          | Percent Additives |            |                         |
| Protect Casing Plug Back TD                    |                                                                               |              |                                        |                        |           |                    |                     |                   |            |                         |
| Plug Off Zone                                  |                                                                               |              |                                        |                        |           |                    |                     |                   |            |                         |
| Did you perform a hydrau                       | ilic fracturing treatment or                                                  | n this well? | ·                                      |                        |           | Yes                | No (If No, sk       | ip questions 2 ar | nd 3)      |                         |
|                                                | otal base fluid of the hydra                                                  |              | •                                      |                        | •         |                    |                     | ip question 3)    |            |                         |
| Was the hydraulic fractur                      | ing treatment information                                                     | submitted    | to the chemical of                     | disclosure reg         | gistry?   | Yes                | No (If No, file     | out Page Three    | of the ACC | )-1)                    |
| Shots Per Foot                                 |                                                                               |              | ID - Bridge Plug<br>Each Interval Perl |                        |           |                    | cture, Shot, Cemen  |                   | b          | Depth                   |
|                                                |                                                                               |              |                                        |                        |           |                    |                     |                   |            |                         |
|                                                |                                                                               |              |                                        |                        |           |                    |                     |                   |            |                         |
|                                                |                                                                               |              |                                        |                        |           |                    |                     |                   |            |                         |
|                                                |                                                                               |              |                                        |                        |           |                    |                     |                   |            |                         |
|                                                |                                                                               |              |                                        |                        |           |                    |                     |                   |            |                         |
| TUBING RECORD:                                 | Size:                                                                         | Set At:      |                                        | Packer At              | t:        | Liner Run:         |                     |                   |            |                         |
|                                                |                                                                               |              |                                        |                        |           |                    | Yes No              |                   |            |                         |
| Date of First, Resumed                         | Production, SWD or ENH                                                        | R.           | Producing Meth Flowing                 | nod:                   | g 🗌       | Gas Lift C         | other (Explain)     |                   |            |                         |
| Estimated Production<br>Per 24 Hours           | Oil Bl                                                                        | bls.         | Gas                                    | Mcf                    | Wate      | er Bl              | ols.                | Gas-Oil Ratio     |            | Gravity                 |
| DIODOGITI                                      | ON OF CAC                                                                     |              |                                        | ACTUOD OF              | COMPLE    | TION               |                     | DDODUGT           |            |                         |
| Vented Sold                                    | ON OF GAS:  Used on Lease                                                     |              | N<br>Open Hole                         | NETHOD OF $\Box$ Perf. | Dually    | Comp. Con          | nmingled            | PRODUCTIO         | λΝ ΙΝΙΕΚ\  | /AL:                    |
| (If vented, Sub                                |                                                                               |              | Other (Specify)                        |                        | (Submit A |                    | mit ACO-4)          |                   |            |                         |