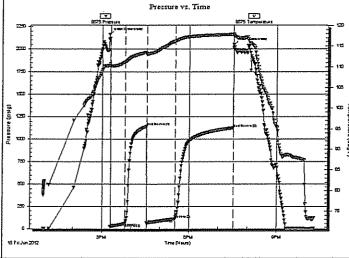

## GENERAL INFORMATION:

Formation:

Johnson

Deviated:

No

Whipstock

ft (KB)

Test Type: Conventional Bottom Hole (Reset) Tester:

Unit No:

Jace McKinney

Time Test Ended: 22:17:00

Interval:

Time Tool Opened: 15:17:15

4259.00 ft (KB) To 4330.00 ft (KB) (TVD)

Total Depth: Hole Diameter: 4330.00 ft (KB) (TVD)

7.88 inches Hole Condition: Fair

Reference Bevations:

2732.00 ft (KB)

2721.00 ft (CF)

KB to GR/CF:

11.00 ft

Serial #: 8675

Press@RunDepth:

112.52 psig @

Inside

4259.00 ft (KB)

2012.06.15

Capacity:

8000.00 psig

Start Date: Start Time:

2012.06.15 13:00:01 End Date: End Time:

22:17:00

Last Calib.: Time On Btm:

2012.06.15 2012.06.15@ 15:15:00

Time Off Blm:

2012.06.15 @ 19:31:45

TEST COMMENT: Built to 5" blow

No return blow Built to 4 1/2" blow No return blow



|                    |        | P        | RESSUF  | RE SUMMARY           |   |
|--------------------|--------|----------|---------|----------------------|---|
| •                  | Time   | Pressure | Temp    | Annotation           |   |
|                    | (Min.) | (psig)   | (deg F) |                      | · |
|                    | 0      | 2162.77  | 110.39  | Initial Hydro-static |   |
|                    | 3      | 21.78    | 110.23  | Open To Flow (1)     | 1 |
|                    | 32     | 55.97    | 111.22  | Shut-In(1)           | ĺ |
| _                  | 77     | 1141.82  | 113.52  | End Shut-In(1)       |   |
| ente               | 77     | 65.69    | 112.95  | Open To Flow (2)     | l |
| Temperakus (dag F) | 137    | 112.52   | 116.27  | Shut-in(2)           |