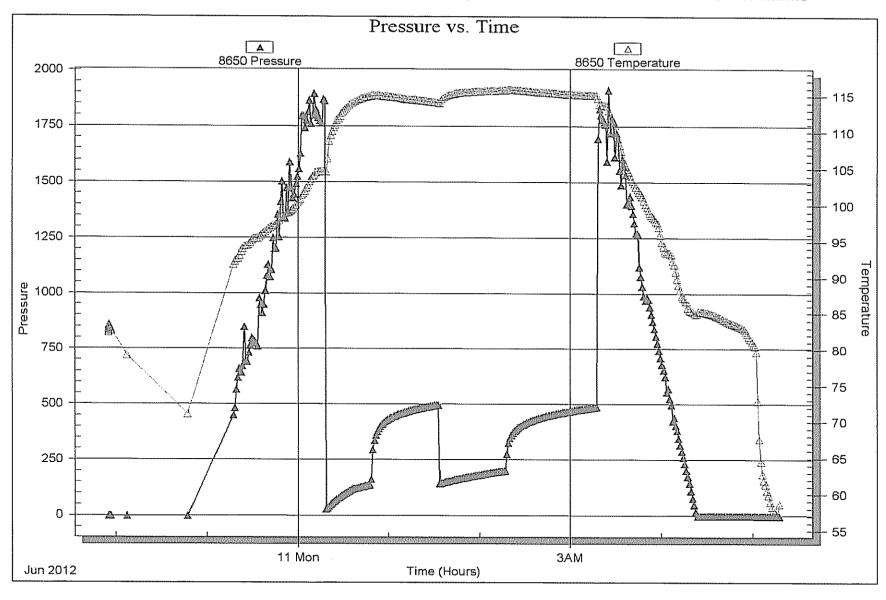

# Tops

| Name          | Тор  | Datum |
|---------------|------|-------|
| Heebner       | 3688 | -956  |
| Lansing       | 3726 | -994  |
| Stark Shale   | 3975 | -1243 |
| Hushpuckney   | 4007 | -1275 |
| Base KC       | 4054 | -1322 |
| Marmaton      | 4118 | -1386 |
| Pawnee        | 4182 | -1450 |
| Ft. Scott     | 4214 | -1482 |
| Johnson       | 4310 | -1578 |
| Morrow        | 4345 | -1613 |
| Basal Penn    | 4382 | -1650 |
| Mississippian | 4390 | -1658 |