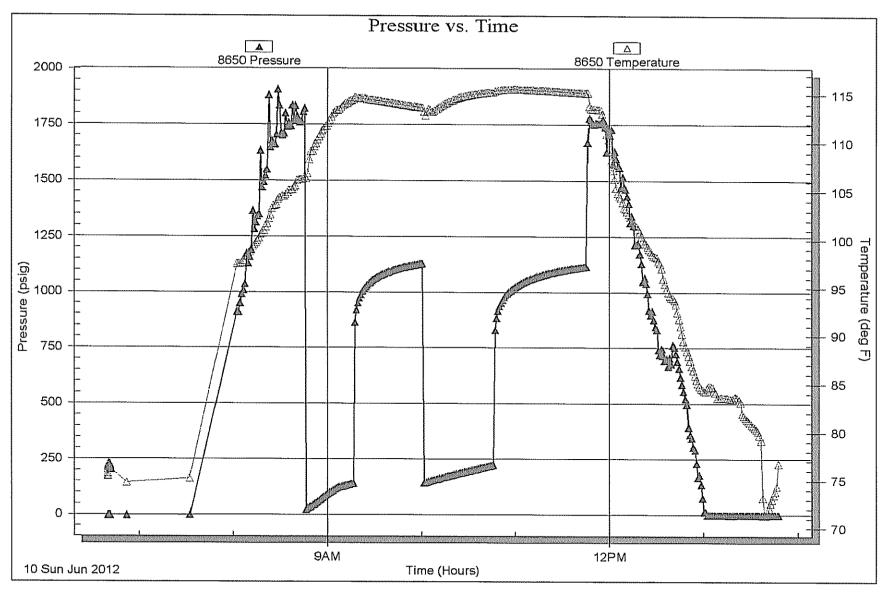

Page Two

| Operator Name:                                 |                                                                               |              |                                        | Lease N                | Name: _   |                    |                     | _ Well #:         |            |                         |
|------------------------------------------------|-------------------------------------------------------------------------------|--------------|----------------------------------------|------------------------|-----------|--------------------|---------------------|-------------------|------------|-------------------------|
| Sec Twp                                        | S. R                                                                          | East         | West                                   | County                 | :         |                    |                     |                   |            |                         |
|                                                | ow important tops of fo<br>ing and shut-in pressu<br>o surface test, along wi | res, whe     | ther shut-in pre                       | ssure reacl            | hed stati | c level, hydrosta  | tic pressures, bo   |                   |            |                         |
| Final Radioactivity Logilles must be submitted |                                                                               |              |                                        |                        |           | gs must be ema     | iled to kcc-well-lo | ogs@kcc.ks.go     | v. Digital | electronic log          |
| Drill Stem Tests Taken (Attach Additional S    |                                                                               | Ye           | es No                                  |                        |           | 3                  | on (Top), Depth a   |                   |            | Sample                  |
| Samples Sent to Geol                           | ogical Survey                                                                 | Ye           | es 🗌 No                                |                        | Nam       | 9                  |                     | Тор               | L          | Datum                   |
| Cores Taken<br>Electric Log Run                |                                                                               | ☐ Y€         |                                        |                        |           |                    |                     |                   |            |                         |
| List All E. Logs Run:                          |                                                                               |              |                                        |                        |           |                    |                     |                   |            |                         |
|                                                |                                                                               |              | CASING                                 | RECORD                 | │ Ne      | w Used             |                     |                   |            |                         |
|                                                |                                                                               | Repo         |                                        |                        |           | rmediate, producti | on, etc.            |                   |            |                         |
| Purpose of String                              | Size Hole<br>Drilled                                                          |              | e Casing<br>: (In O.D.)                | Weig<br>Lbs./          |           | Setting<br>Depth   | Type of<br>Cement   | # Sacks<br>Used   |            | and Percent<br>dditives |
|                                                |                                                                               |              |                                        |                        |           |                    |                     |                   |            |                         |
|                                                |                                                                               |              |                                        |                        |           |                    |                     |                   |            |                         |
|                                                |                                                                               |              |                                        |                        |           |                    |                     |                   |            |                         |
|                                                |                                                                               |              |                                        |                        |           |                    |                     |                   | <u> </u>   |                         |
| Purpose                                        | Depth                                                                         |              |                                        |                        |           | EEZE RECORD        |                     |                   |            |                         |
| Purpose: Perforate                             | Top Bottom                                                                    | Туре         | of Cement                              | # Sacks                | Used      |                    | Type and I          | Percent Additives |            |                         |
| Protect Casing Plug Back TD                    |                                                                               |              |                                        |                        |           |                    |                     |                   |            |                         |
| Plug Off Zone                                  |                                                                               |              |                                        |                        |           |                    |                     |                   |            |                         |
| Did you perform a hydrau                       | ilic fracturing treatment or                                                  | n this well? | ·                                      |                        |           | Yes                | No (If No, sk       | ip questions 2 ar | nd 3)      |                         |
|                                                | otal base fluid of the hydra                                                  |              | •                                      |                        | •         |                    |                     | ip question 3)    |            |                         |
| Was the hydraulic fractur                      | ing treatment information                                                     | submitted    | to the chemical of                     | disclosure reg         | gistry?   | Yes                | No (If No, file     | out Page Three    | of the ACC | )-1)                    |
| Shots Per Foot                                 |                                                                               |              | ID - Bridge Plug<br>Each Interval Perl |                        |           |                    | cture, Shot, Cemen  |                   | b          | Depth                   |
|                                                |                                                                               |              |                                        |                        |           |                    |                     |                   |            |                         |
|                                                |                                                                               |              |                                        |                        |           |                    |                     |                   |            |                         |
|                                                |                                                                               |              |                                        |                        |           |                    |                     |                   |            |                         |
|                                                |                                                                               |              |                                        |                        |           |                    |                     |                   |            |                         |
|                                                |                                                                               |              |                                        |                        |           |                    |                     |                   |            |                         |
| TUBING RECORD:                                 | Size:                                                                         | Set At:      |                                        | Packer At              | t:        | Liner Run:         |                     |                   |            |                         |
|                                                |                                                                               |              |                                        |                        |           |                    | Yes No              |                   |            |                         |
| Date of First, Resumed                         | Production, SWD or ENH                                                        | R.           | Producing Meth Flowing                 | nod:                   | g 🗌       | Gas Lift C         | other (Explain)     |                   |            |                         |
| Estimated Production<br>Per 24 Hours           | Oil Bl                                                                        | bls.         | Gas                                    | Mcf                    | Wate      | er Bl              | ols.                | Gas-Oil Ratio     |            | Gravity                 |
| DIODOGITI                                      | ON OF CAC                                                                     |              |                                        | ACTUOD OF              | COMPLE    | TION               |                     | DDODUGT           |            |                         |
| Vented Sold                                    | ON OF GAS:  Used on Lease                                                     |              | N<br>Open Hole                         | NETHOD OF $\Box$ Perf. | Dually    | Comp. Con          | nmingled            | PRODUCTIO         | λΝ ΙΝΙΕΚ\  | /AL:                    |
| (If vented, Sub                                |                                                                               |              | Other (Specify)                        |                        | (Submit A |                    | mit ACO-4)          |                   |            |                         |