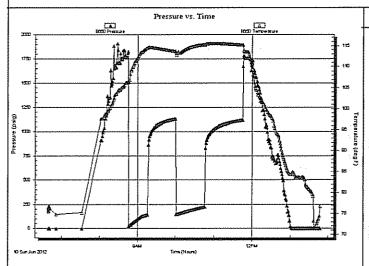

# Tops

| Name          | Тор  | Datum |
|---------------|------|-------|
| Heebner       | 3688 | -956  |
| Lansing       | 3726 | -994  |
| Stark Shale   | 3975 | -1243 |
| Hushpuckney   | 4007 | -1275 |
| Base KC       | 4054 | -1322 |
| Marmaton      | 4118 | -1386 |
| Pawnee        | 4182 | -1450 |
| Ft. Scott     | 4214 | -1482 |
| Johnson       | 4310 | -1578 |
| Morrow        | 4345 | -1613 |
| Basal Penn    | 4382 | -1650 |
| Mississippian | 4390 | -1658 |