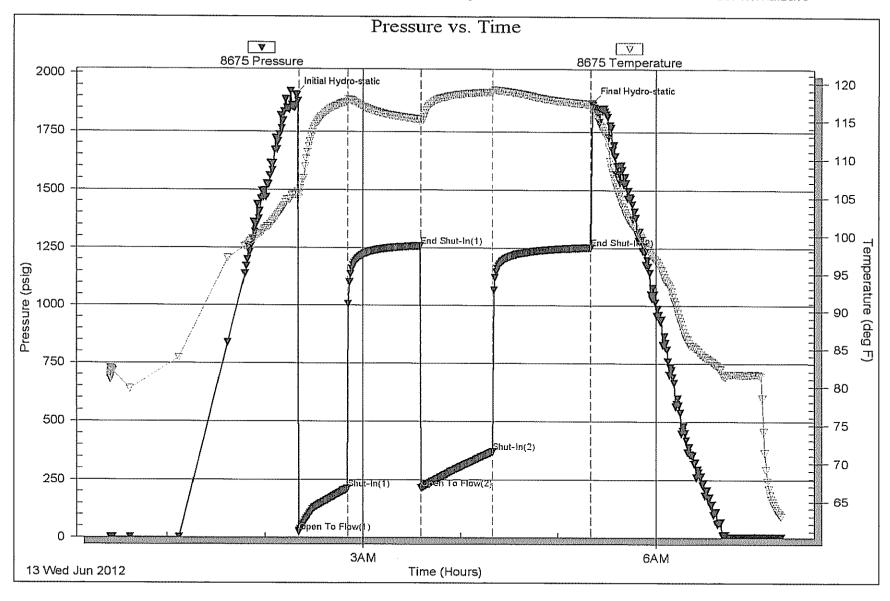

# Tops

| Name          | Тор  | Datum |
|---------------|------|-------|
| Heebner       | 3688 | -956  |
| Lansing       | 3726 | -994  |
| Stark Shale   | 3975 | -1243 |
| Hushpuckney   | 4007 | -1275 |
| Base KC       | 4054 | -1322 |
| Marmaton      | 4118 | -1386 |
| Pawnee        | 4182 | -1450 |
| Ft. Scott     | 4214 | -1482 |
| Johnson       | 4310 | -1578 |
| Morrow        | 4345 | -1613 |
| Basal Penn    | 4382 | -1650 |
| Mississippian | 4390 | -1658 |