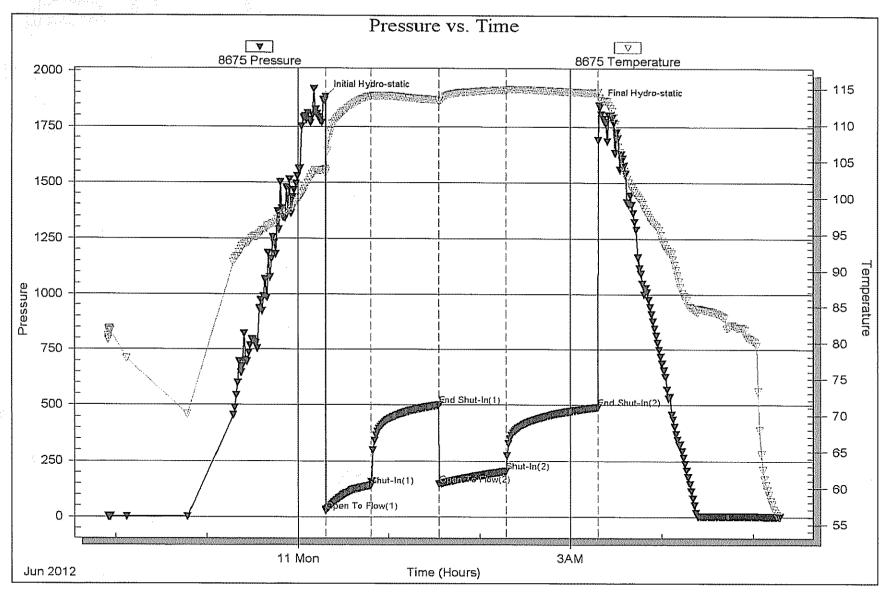

# Tops

| Name          | Тор  | Datum |
|---------------|------|-------|
| Heebner       | 3688 | -956  |
| Lansing       | 3726 | -994  |
| Stark Shale   | 3975 | -1243 |
| Hushpuckney   | 4007 | -1275 |
| Base KC       | 4054 | -1322 |
| Marmaton      | 4118 | -1386 |
| Pawnee        | 4182 | -1450 |
| Ft. Scott     | 4214 | -1482 |
| Johnson       | 4310 | -1578 |
| Morrow        | 4345 | -1613 |
| Basal Penn    | 4382 | -1650 |
| Mississippian | 4390 | -1658 |