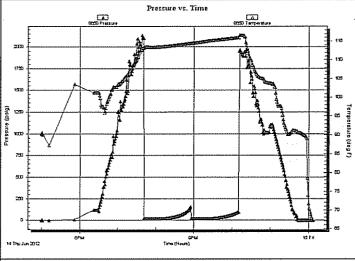

Page Two

| Operator Name:                                 |                                                                               |              |                                        | Lease N                | Name: _   |                    |                     | _ Well #:         |            |                         |
|------------------------------------------------|-------------------------------------------------------------------------------|--------------|----------------------------------------|------------------------|-----------|--------------------|---------------------|-------------------|------------|-------------------------|
| Sec Twp                                        | S. R                                                                          | East         | West                                   | County                 | :         |                    |                     |                   |            |                         |
|                                                | ow important tops of fo<br>ing and shut-in pressu<br>o surface test, along wi | res, whe     | ther shut-in pre                       | ssure reacl            | hed stati | c level, hydrosta  | tic pressures, bo   |                   |            |                         |
| Final Radioactivity Logilles must be submitted |                                                                               |              |                                        |                        |           | gs must be ema     | iled to kcc-well-lo | ogs@kcc.ks.go     | v. Digital | electronic log          |
| Drill Stem Tests Taken (Attach Additional S    |                                                                               | Ye           | es No                                  |                        |           | 3                  | on (Top), Depth a   |                   |            | Sample                  |
| Samples Sent to Geol                           | ogical Survey                                                                 | Ye           | es 🗌 No                                |                        | Nam       | 9                  |                     | Тор               | L          | Datum                   |
| Cores Taken<br>Electric Log Run                |                                                                               | ☐ Y€         |                                        |                        |           |                    |                     |                   |            |                         |
| List All E. Logs Run:                          |                                                                               |              |                                        |                        |           |                    |                     |                   |            |                         |
|                                                |                                                                               |              | CASING                                 | RECORD                 | │ Ne      | w Used             |                     |                   |            |                         |
|                                                |                                                                               | Repo         |                                        |                        |           | rmediate, producti | on, etc.            |                   |            |                         |
| Purpose of String                              | Size Hole<br>Drilled                                                          |              | e Casing<br>: (In O.D.)                | Weig<br>Lbs./          |           | Setting<br>Depth   | Type of<br>Cement   | # Sacks<br>Used   |            | and Percent<br>dditives |
|                                                |                                                                               |              |                                        |                        |           |                    |                     |                   |            |                         |
|                                                |                                                                               |              |                                        |                        |           |                    |                     |                   |            |                         |
|                                                |                                                                               |              |                                        |                        |           |                    |                     |                   |            |                         |
|                                                |                                                                               |              |                                        |                        |           |                    |                     |                   | <u> </u>   |                         |
| Purpose                                        | Depth                                                                         |              |                                        |                        |           | EEZE RECORD        |                     |                   |            |                         |
| Purpose: Perforate                             | Top Bottom                                                                    | Туре         | of Cement                              | # Sacks                | Used      |                    | Type and I          | Percent Additives |            |                         |
| Protect Casing Plug Back TD                    |                                                                               |              |                                        |                        |           |                    |                     |                   |            |                         |
| Plug Off Zone                                  |                                                                               |              |                                        |                        |           |                    |                     |                   |            |                         |
| Did you perform a hydrau                       | ilic fracturing treatment or                                                  | n this well? | ·                                      |                        |           | Yes                | No (If No, sk       | ip questions 2 ar | nd 3)      |                         |
|                                                | otal base fluid of the hydra                                                  |              | •                                      |                        | •         |                    |                     | ip question 3)    |            |                         |
| Was the hydraulic fractur                      | ing treatment information                                                     | submitted    | to the chemical of                     | disclosure reg         | gistry?   | Yes                | No (If No, file     | out Page Three    | of the ACC | )-1)                    |
| Shots Per Foot                                 |                                                                               |              | ID - Bridge Plug<br>Each Interval Perl |                        |           |                    | cture, Shot, Cemen  |                   | b          | Depth                   |
|                                                |                                                                               |              |                                        |                        |           |                    |                     |                   |            |                         |
|                                                |                                                                               |              |                                        |                        |           |                    |                     |                   |            |                         |
|                                                |                                                                               |              |                                        |                        |           |                    |                     |                   |            |                         |
|                                                |                                                                               |              |                                        |                        |           |                    |                     |                   |            |                         |
|                                                |                                                                               |              |                                        |                        |           |                    |                     |                   |            |                         |
| TUBING RECORD:                                 | Size:                                                                         | Set At:      |                                        | Packer At              | t:        | Liner Run:         |                     |                   |            |                         |
|                                                |                                                                               |              |                                        |                        |           |                    | Yes No              |                   |            |                         |
| Date of First, Resumed                         | Production, SWD or ENH                                                        | R.           | Producing Meth Flowing                 | nod:                   | g 🗌       | Gas Lift C         | other (Explain)     |                   |            |                         |
| Estimated Production<br>Per 24 Hours           | Oil Bl                                                                        | bls.         | Gas                                    | Mcf                    | Wate      | er Bl              | ols.                | Gas-Oil Ratio     |            | Gravity                 |
| DIODOGITI                                      | ON OF CAC                                                                     |              |                                        | ACTUOD OF              | COMPLE    | TION               |                     | DDODUGT           |            |                         |
| Vented Sold                                    | ON OF GAS:  Used on Lease                                                     |              | N<br>Open Hole                         | NETHOD OF $\Box$ Perf. | Dually    | Comp. Con          | nmingled            | PRODUCTIO         | λΝ ΙΝΙΕΚ\  | /AL:                    |
| (If vented, Sub                                |                                                                               |              | Other (Specify)                        |                        | (Submit A |                    | mit ACO-4)          |                   |            |                         |