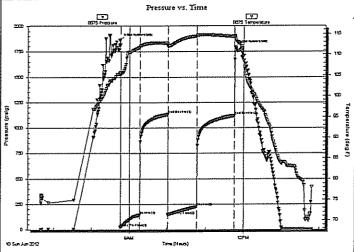

# Tops

| Name          | Тор  | Datum |
|---------------|------|-------|
| Heebner       | 3688 | -956  |
| Lansing       | 3726 | -994  |
| Stark Shale   | 3975 | -1243 |
| Hushpuckney   | 4007 | -1275 |
| Base KC       | 4054 | -1322 |
| Marmaton      | 4118 | -1386 |
| Pawnee        | 4182 | -1450 |
| Ft. Scott     | 4214 | -1482 |
| Johnson       | 4310 | -1578 |
| Morrow        | 4345 | -1613 |
| Basal Penn    | 4382 | -1650 |
| Mississippian | 4390 | -1658 |