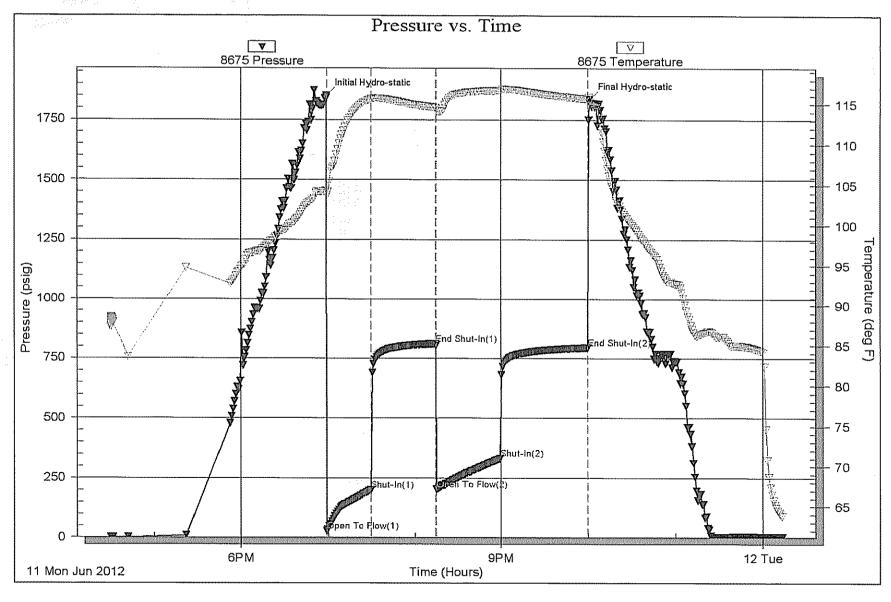

# Tops

| Name          | Тор  | Datum |
|---------------|------|-------|
| Heebner       | 3688 | -956  |
| Lansing       | 3726 | -994  |
| Stark Shale   | 3975 | -1243 |
| Hushpuckney   | 4007 | -1275 |
| Base KC       | 4054 | -1322 |
| Marmaton      | 4118 | -1386 |
| Pawnee        | 4182 | -1450 |
| Ft. Scott     | 4214 | -1482 |
| Johnson       | 4310 | -1578 |
| Morrow        | 4345 | -1613 |
| Basal Penn    | 4382 | -1650 |
| Mississippian | 4390 | -1658 |