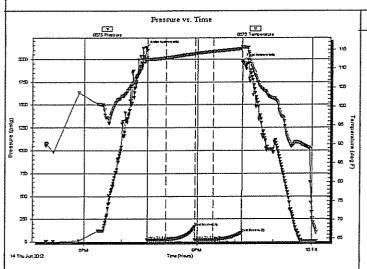

Page Two

| Operator Name:                                 |                                                                               |              |                                        | Lease N                | Name: _   |                    |                     | _ Well #:         |            |                         |
|------------------------------------------------|-------------------------------------------------------------------------------|--------------|----------------------------------------|------------------------|-----------|--------------------|---------------------|-------------------|------------|-------------------------|
| Sec Twp                                        | S. R                                                                          | East         | West                                   | County                 | :         |                    |                     |                   |            |                         |
|                                                | ow important tops of fo<br>ing and shut-in pressu<br>o surface test, along wi | res, whe     | ther shut-in pre                       | ssure reacl            | hed stati | c level, hydrosta  | tic pressures, bo   |                   |            |                         |
| Final Radioactivity Logilles must be submitted |                                                                               |              |                                        |                        |           | gs must be ema     | iled to kcc-well-lo | ogs@kcc.ks.go     | v. Digital | electronic log          |
| Drill Stem Tests Taken (Attach Additional S    |                                                                               | Ye           | es No                                  |                        |           | 3                  | on (Top), Depth a   |                   |            | Sample                  |
| Samples Sent to Geol                           | ogical Survey                                                                 | Ye           | es 🗌 No                                |                        | Nam       | 9                  |                     | Тор               | L          | Datum                   |
| Cores Taken<br>Electric Log Run                |                                                                               | ☐ Y€         |                                        |                        |           |                    |                     |                   |            |                         |
| List All E. Logs Run:                          |                                                                               |              |                                        |                        |           |                    |                     |                   |            |                         |
|                                                |                                                                               |              | CASING                                 | RECORD                 | │ Ne      | w Used             |                     |                   |            |                         |
|                                                |                                                                               | Repo         |                                        |                        |           | rmediate, producti | on, etc.            |                   |            |                         |
| Purpose of String                              | Size Hole<br>Drilled                                                          |              | e Casing<br>: (In O.D.)                | Weig<br>Lbs./          |           | Setting<br>Depth   | Type of<br>Cement   | # Sacks<br>Used   |            | and Percent<br>dditives |
|                                                |                                                                               |              |                                        |                        |           |                    |                     |                   |            |                         |
|                                                |                                                                               |              |                                        |                        |           |                    |                     |                   |            |                         |
|                                                |                                                                               |              |                                        |                        |           |                    |                     |                   |            |                         |
|                                                |                                                                               |              |                                        |                        |           |                    |                     |                   | <u> </u>   |                         |
| Purpose                                        | Depth                                                                         |              |                                        |                        |           | EEZE RECORD        |                     |                   |            |                         |
| Purpose: Perforate                             | Top Bottom                                                                    | Туре         | of Cement                              | # Sacks                | Used      |                    | Type and I          | Percent Additives |            |                         |
| Protect Casing Plug Back TD                    |                                                                               |              |                                        |                        |           |                    |                     |                   |            |                         |
| Plug Off Zone                                  |                                                                               |              |                                        |                        |           |                    |                     |                   |            |                         |
| Did you perform a hydrau                       | ilic fracturing treatment or                                                  | n this well? | ·                                      |                        |           | Yes                | No (If No, sk       | ip questions 2 ar | nd 3)      |                         |
|                                                | otal base fluid of the hydra                                                  |              | •                                      |                        | •         |                    |                     | ip question 3)    |            |                         |
| Was the hydraulic fractur                      | ing treatment information                                                     | submitted    | to the chemical of                     | disclosure reg         | gistry?   | Yes                | No (If No, file     | out Page Three    | of the ACC | )-1)                    |
| Shots Per Foot                                 |                                                                               |              | ID - Bridge Plug<br>Each Interval Perl |                        |           |                    | cture, Shot, Cemen  |                   | b          | Depth                   |
|                                                |                                                                               |              |                                        |                        |           |                    |                     |                   |            |                         |
|                                                |                                                                               |              |                                        |                        |           |                    |                     |                   |            |                         |
|                                                |                                                                               |              |                                        |                        |           |                    |                     |                   |            |                         |
|                                                |                                                                               |              |                                        |                        |           |                    |                     |                   |            |                         |
|                                                |                                                                               |              |                                        |                        |           |                    |                     |                   |            |                         |
| TUBING RECORD:                                 | Size:                                                                         | Set At:      |                                        | Packer At              | t:        | Liner Run:         |                     |                   |            |                         |
|                                                |                                                                               |              |                                        |                        |           |                    | Yes No              |                   |            |                         |
| Date of First, Resumed                         | Production, SWD or ENH                                                        | R.           | Producing Meth Flowing                 | nod:                   | g 🗌       | Gas Lift C         | other (Explain)     |                   |            |                         |
| Estimated Production<br>Per 24 Hours           | Oil Bl                                                                        | bls.         | Gas                                    | Mcf                    | Wate      | er Bl              | ols.                | Gas-Oil Ratio     |            | Gravity                 |
| DIODOGITI                                      | ON OF CAC                                                                     |              |                                        | ACTUOD OF              | COMPLE    | TION               |                     | DDODUGT           |            |                         |
| Vented Sold                                    | ON OF GAS:  Used on Lease                                                     |              | N<br>Open Hole                         | NETHOD OF $\Box$ Perf. | Dually    | Comp. Con          | nmingled            | PRODUCTIO         | λΝ ΙΝΙΕΚ\  | /AL:                    |
| (If vented, Sub                                |                                                                               |              | Other (Specify)                        |                        | (Submit A |                    | mit ACO-4)          |                   |            |                         |