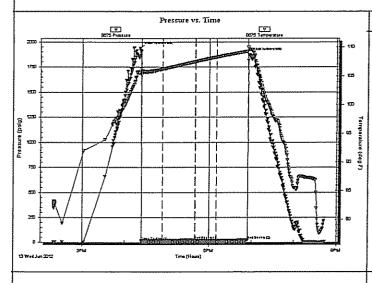

Page Two

| Operator Name:                                 |                                                                               |              |                                        | Lease N                | Name: _   |                    |                     | _ Well #:         |            |                         |
|------------------------------------------------|-------------------------------------------------------------------------------|--------------|----------------------------------------|------------------------|-----------|--------------------|---------------------|-------------------|------------|-------------------------|
| Sec Twp                                        | S. R                                                                          | East         | West                                   | County                 | :         |                    |                     |                   |            |                         |
|                                                | ow important tops of fo<br>ing and shut-in pressu<br>o surface test, along wi | res, whe     | ther shut-in pre                       | ssure reacl            | hed stati | c level, hydrosta  | tic pressures, bo   |                   |            |                         |
| Final Radioactivity Logilles must be submitted |                                                                               |              |                                        |                        |           | gs must be ema     | iled to kcc-well-lo | ogs@kcc.ks.go     | v. Digital | electronic log          |
| Drill Stem Tests Taken (Attach Additional S    |                                                                               | Ye           | es No                                  |                        |           | 3                  | on (Top), Depth a   |                   |            | Sample                  |
| Samples Sent to Geol                           | ogical Survey                                                                 | Ye           | es 🗌 No                                |                        | Nam       | 9                  |                     | Тор               | L          | Datum                   |
| Cores Taken<br>Electric Log Run                |                                                                               | ☐ Y€         |                                        |                        |           |                    |                     |                   |            |                         |
| List All E. Logs Run:                          |                                                                               |              |                                        |                        |           |                    |                     |                   |            |                         |
|                                                |                                                                               |              | CASING                                 | RECORD                 | │ Ne      | w Used             |                     |                   |            |                         |
|                                                |                                                                               | Repo         |                                        |                        |           | rmediate, producti | on, etc.            |                   |            |                         |
| Purpose of String                              | Size Hole<br>Drilled                                                          |              | e Casing<br>: (In O.D.)                | Weig<br>Lbs./          |           | Setting<br>Depth   | Type of<br>Cement   | # Sacks<br>Used   |            | and Percent<br>dditives |
|                                                |                                                                               |              |                                        |                        |           |                    |                     |                   |            |                         |
|                                                |                                                                               |              |                                        |                        |           |                    |                     |                   |            |                         |
|                                                |                                                                               |              |                                        |                        |           |                    |                     |                   |            |                         |
|                                                |                                                                               |              |                                        |                        |           |                    |                     |                   | <u> </u>   |                         |
| Purpose                                        | Depth                                                                         |              |                                        |                        |           | EEZE RECORD        |                     |                   |            |                         |
| Purpose: Perforate                             | Top Bottom                                                                    | Туре         | of Cement                              | # Sacks                | Used      |                    | Type and I          | Percent Additives |            |                         |
| Protect Casing Plug Back TD                    |                                                                               |              |                                        |                        |           |                    |                     |                   |            |                         |
| Plug Off Zone                                  |                                                                               |              |                                        |                        |           |                    |                     |                   |            |                         |
| Did you perform a hydrau                       | ilic fracturing treatment or                                                  | n this well? | ·                                      |                        |           | Yes                | No (If No, sk       | ip questions 2 ar | nd 3)      |                         |
|                                                | otal base fluid of the hydra                                                  |              | •                                      |                        | •         |                    |                     | ip question 3)    |            |                         |
| Was the hydraulic fractur                      | ing treatment information                                                     | submitted    | to the chemical of                     | disclosure reg         | gistry?   | Yes                | No (If No, file     | out Page Three    | of the ACC | )-1)                    |
| Shots Per Foot                                 |                                                                               |              | ID - Bridge Plug<br>Each Interval Perl |                        |           |                    | cture, Shot, Cemen  |                   | b          | Depth                   |
|                                                |                                                                               |              |                                        |                        |           |                    |                     |                   |            |                         |
|                                                |                                                                               |              |                                        |                        |           |                    |                     |                   |            |                         |
|                                                |                                                                               |              |                                        |                        |           |                    |                     |                   |            |                         |
|                                                |                                                                               |              |                                        |                        |           |                    |                     |                   |            |                         |
|                                                |                                                                               |              |                                        |                        |           |                    |                     |                   |            |                         |
| TUBING RECORD:                                 | Size:                                                                         | Set At:      |                                        | Packer At              | t:        | Liner Run:         |                     |                   |            |                         |
|                                                |                                                                               |              |                                        |                        |           |                    | Yes No              |                   |            |                         |
| Date of First, Resumed                         | Production, SWD or ENH                                                        | R.           | Producing Meth Flowing                 | nod:                   | g 🗌       | Gas Lift C         | other (Explain)     |                   |            |                         |
| Estimated Production<br>Per 24 Hours           | Oil Bl                                                                        | bls.         | Gas                                    | Mcf                    | Wate      | er Bl              | ols.                | Gas-Oil Ratio     |            | Gravity                 |
| DIODOGITI                                      | ON OF CAC                                                                     |              |                                        | ACTUOD OF              | COMPLE    | TION               |                     | DDODUGT           |            |                         |
| Vented Sold                                    | ON OF GAS:  Used on Lease                                                     |              | N<br>Open Hole                         | NETHOD OF $\Box$ Perf. | Dually    | Comp. Con          | nmingled            | PRODUCTIO         | λΝ ΙΝΙΕΚ\  | /AL:                    |
| (If vented, Sub                                |                                                                               |              | Other (Specify)                        |                        | (Submit A |                    | mit ACO-4)          |                   |            |                         |