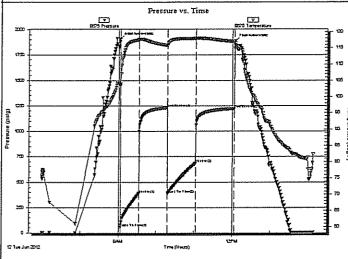

# Tops

| Name          | Тор  | Datum |
|---------------|------|-------|
| Heebner       | 3688 | -956  |
| Lansing       | 3726 | -994  |
| Stark Shale   | 3975 | -1243 |
| Hushpuckney   | 4007 | -1275 |
| Base KC       | 4054 | -1322 |
| Marmaton      | 4118 | -1386 |
| Pawnee        | 4182 | -1450 |
| Ft. Scott     | 4214 | -1482 |
| Johnson       | 4310 | -1578 |
| Morrow        | 4345 | -1613 |
| Basal Penn    | 4382 | -1650 |
| Mississippian | 4390 | -1658 |