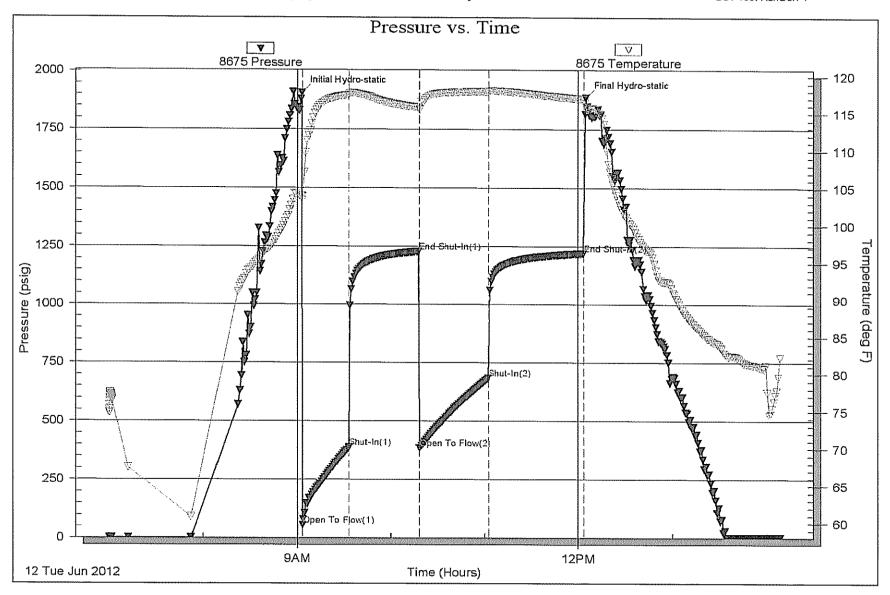

# Tops

| Name          | Тор  | Datum |
|---------------|------|-------|
| Heebner       | 3688 | -956  |
| Lansing       | 3726 | -994  |
| Stark Shale   | 3975 | -1243 |
| Hushpuckney   | 4007 | -1275 |
| Base KC       | 4054 | -1322 |
| Marmaton      | 4118 | -1386 |
| Pawnee        | 4182 | -1450 |
| Ft. Scott     | 4214 | -1482 |
| Johnson       | 4310 | -1578 |
| Morrow        | 4345 | -1613 |
| Basal Penn    | 4382 | -1650 |
| Mississippian | 4390 | -1658 |