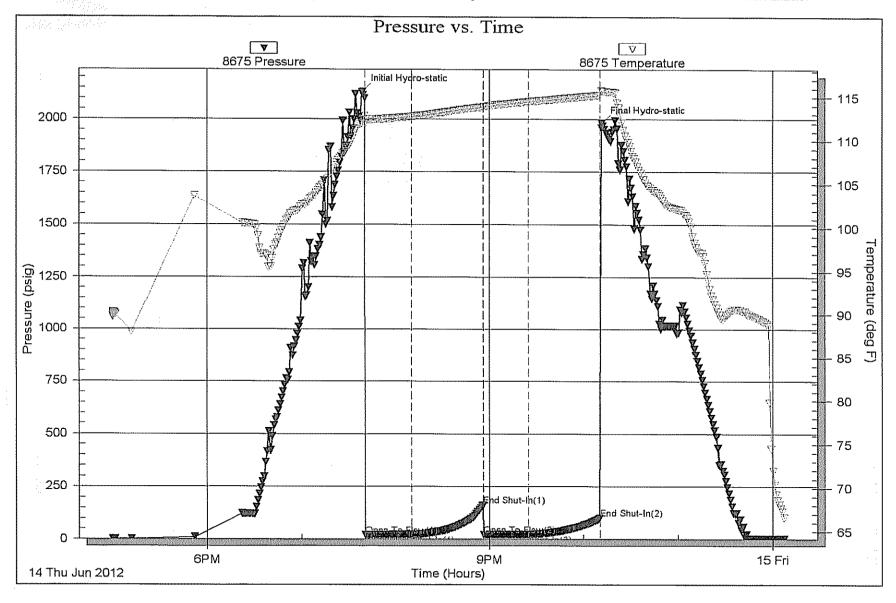

Page Two

| Operator Name:                                 |                                                                               |              |                                        | Lease N                | Name: _   |                    |                     | _ Well #:         |            |                         |
|------------------------------------------------|-------------------------------------------------------------------------------|--------------|----------------------------------------|------------------------|-----------|--------------------|---------------------|-------------------|------------|-------------------------|
| Sec Twp                                        | S. R                                                                          | East         | West                                   | County                 | :         |                    |                     |                   |            |                         |
|                                                | ow important tops of fo<br>ing and shut-in pressu<br>o surface test, along wi | res, whe     | ther shut-in pre                       | ssure reacl            | hed stati | c level, hydrosta  | tic pressures, bo   |                   |            |                         |
| Final Radioactivity Logilles must be submitted |                                                                               |              |                                        |                        |           | gs must be ema     | iled to kcc-well-lo | ogs@kcc.ks.go     | v. Digital | electronic log          |
| Drill Stem Tests Taken (Attach Additional S    |                                                                               | Ye           | es No                                  |                        |           | 3                  | on (Top), Depth a   |                   |            | Sample                  |
| Samples Sent to Geol                           | ogical Survey                                                                 | Ye           | es 🗌 No                                |                        | Nam       | 9                  |                     | Тор               | L          | Datum                   |
| Cores Taken<br>Electric Log Run                |                                                                               | ☐ Y€         |                                        |                        |           |                    |                     |                   |            |                         |
| List All E. Logs Run:                          |                                                                               |              |                                        |                        |           |                    |                     |                   |            |                         |
|                                                |                                                                               |              | CASING                                 | RECORD                 | │ Ne      | w Used             |                     |                   |            |                         |
|                                                |                                                                               | Repo         |                                        |                        |           | rmediate, producti | on, etc.            |                   |            |                         |
| Purpose of String                              | Size Hole<br>Drilled                                                          |              | e Casing<br>: (In O.D.)                | Weig<br>Lbs./          |           | Setting<br>Depth   | Type of<br>Cement   | # Sacks<br>Used   |            | and Percent<br>dditives |
|                                                |                                                                               |              |                                        |                        |           |                    |                     |                   |            |                         |
|                                                |                                                                               |              |                                        |                        |           |                    |                     |                   |            |                         |
|                                                |                                                                               |              |                                        |                        |           |                    |                     |                   |            |                         |
|                                                |                                                                               |              |                                        |                        |           |                    |                     |                   | <u> </u>   |                         |
| Purpose                                        | Depth                                                                         |              |                                        |                        |           | EEZE RECORD        |                     |                   |            |                         |
| Purpose: Perforate                             | Top Bottom                                                                    | Туре         | of Cement                              | # Sacks                | Used      |                    | Type and I          | Percent Additives |            |                         |
| Protect Casing Plug Back TD                    |                                                                               |              |                                        |                        |           |                    |                     |                   |            |                         |
| Plug Off Zone                                  |                                                                               |              |                                        |                        |           |                    |                     |                   |            |                         |
| Did you perform a hydrau                       | ilic fracturing treatment or                                                  | n this well? | ·                                      |                        |           | Yes                | No (If No, sk       | ip questions 2 ar | nd 3)      |                         |
|                                                | otal base fluid of the hydra                                                  |              | •                                      |                        | •         |                    |                     | ip question 3)    |            |                         |
| Was the hydraulic fractur                      | ing treatment information                                                     | submitted    | to the chemical of                     | disclosure reg         | gistry?   | Yes                | No (If No, file     | out Page Three    | of the ACC | )-1)                    |
| Shots Per Foot                                 |                                                                               |              | ID - Bridge Plug<br>Each Interval Perl |                        |           |                    | cture, Shot, Cemen  |                   | b          | Depth                   |
|                                                |                                                                               |              |                                        |                        |           |                    |                     |                   |            |                         |
|                                                |                                                                               |              |                                        |                        |           |                    |                     |                   |            |                         |
|                                                |                                                                               |              |                                        |                        |           |                    |                     |                   |            |                         |
|                                                |                                                                               |              |                                        |                        |           |                    |                     |                   |            |                         |
|                                                |                                                                               |              |                                        |                        |           |                    |                     |                   |            |                         |
| TUBING RECORD:                                 | Size:                                                                         | Set At:      |                                        | Packer At              | t:        | Liner Run:         |                     |                   |            |                         |
|                                                |                                                                               |              |                                        |                        |           |                    | Yes No              |                   |            |                         |
| Date of First, Resumed                         | Production, SWD or ENH                                                        | R.           | Producing Meth Flowing                 | nod:                   | g 🗌       | Gas Lift C         | other (Explain)     |                   |            |                         |
| Estimated Production<br>Per 24 Hours           | Oil Bl                                                                        | bls.         | Gas                                    | Mcf                    | Wate      | er Bl              | ols.                | Gas-Oil Ratio     |            | Gravity                 |
| DIODOGITI                                      | ON OF CAC                                                                     |              |                                        | ACTUOD OF              | COMPLE    | TION               |                     | DDODUGT           |            |                         |
| Vented Sold                                    | ON OF GAS:  Used on Lease                                                     |              | N<br>Open Hole                         | NETHOD OF $\Box$ Perf. | Dually    | Comp. Con          | nmingled            | PRODUCTIO         | λΝ ΙΝΙΕΚ\  | /AL:                    |
| (If vented, Sub                                |                                                                               |              | Other (Specify)                        |                        | (Submit A |                    | mit ACO-4)          |                   |            |                         |