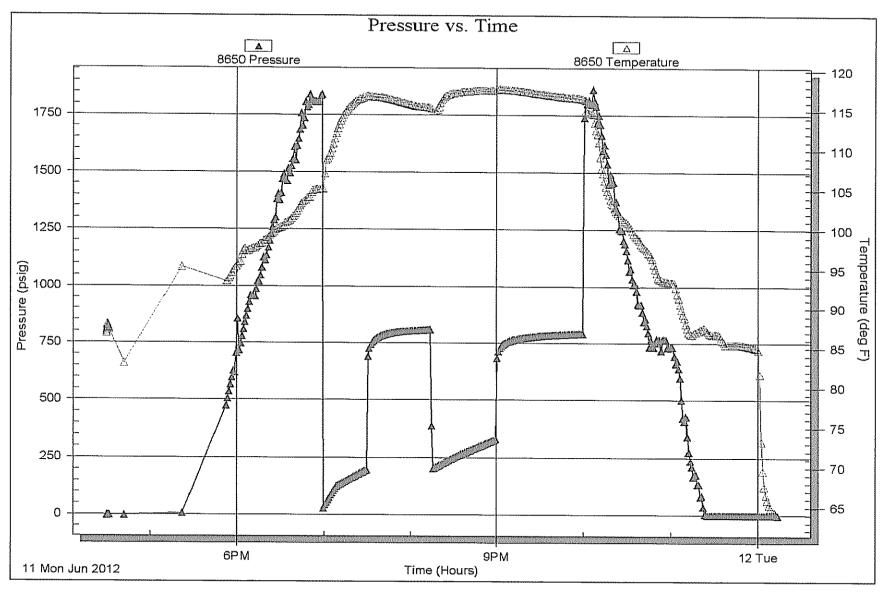

# Tops

| Name          | Тор  | Datum |
|---------------|------|-------|
| Heebner       | 3688 | -956  |
| Lansing       | 3726 | -994  |
| Stark Shale   | 3975 | -1243 |
| Hushpuckney   | 4007 | -1275 |
| Base KC       | 4054 | -1322 |
| Marmaton      | 4118 | -1386 |
| Pawnee        | 4182 | -1450 |
| Ft. Scott     | 4214 | -1482 |
| Johnson       | 4310 | -1578 |
| Morrow        | 4345 | -1613 |
| Basal Penn    | 4382 | -1650 |
| Mississippian | 4390 | -1658 |