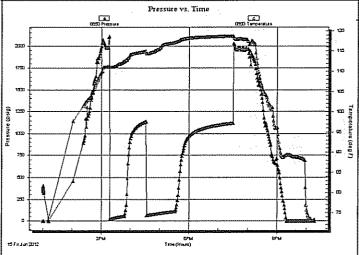

10

DST#:8

Test Start: 2012.06.15 @ 13:00:00

#### GENERAL INFORMATION:

Formation:

Johnson

Deviated:

No Whipstock:

ft (KB)

Time Tool Opened: 15:17:15 Time Test Ended: 22:17:00

Interval:

4259.00 ft (KB) To 4330.00 ft (KB) (TVD)

4330.00 ft (KB) (TVD)

Outside

Total Depth: Hole Diameter:

7.88 inchesHole Condition: Fair

Test Type: Conventional Bottom Hole (Reset)

Tester:

Jace McKinney

Unit No:

Reference Bevations: 2732.00 ft (KB)

2721.00 ft (CF)

KB to GR/CF:

11.00 ft

Serial #: 8650

Press@RunDepth:

psig @

4259.00 ft (KB)

2012.06.15

Capacity:

8000.00 psig

Last Calib.:

Time On Btm:

2012.06.15

Start Date: Start Time:

2012,06.15 13:00:01

End Date: End Time:

22:16:45

Time Off Blm:

TEST COMMENT: Built to 5" blow

No return blow Built to 4 1/2" blow No return blow



#### PRESSURE SUMMARY Pressure Term Annotation

| <b>.</b>            | (Min.) | (psig)                                  | (deg F) | Annotation |
|---------------------|--------|-----------------------------------------|---------|------------|
| 5                   |        | ·                                       |         |            |
| Temperatura (deg f) |        | †<br>-                                  |         |            |
| ,                   |        | *************************************** |         |            |
|                     |        |                                         |         |            |

#### Recovery

| Length (ft)       | Description .        | Volume (bbl) |  |
|-------------------|----------------------|--------------|--|
| 62.00