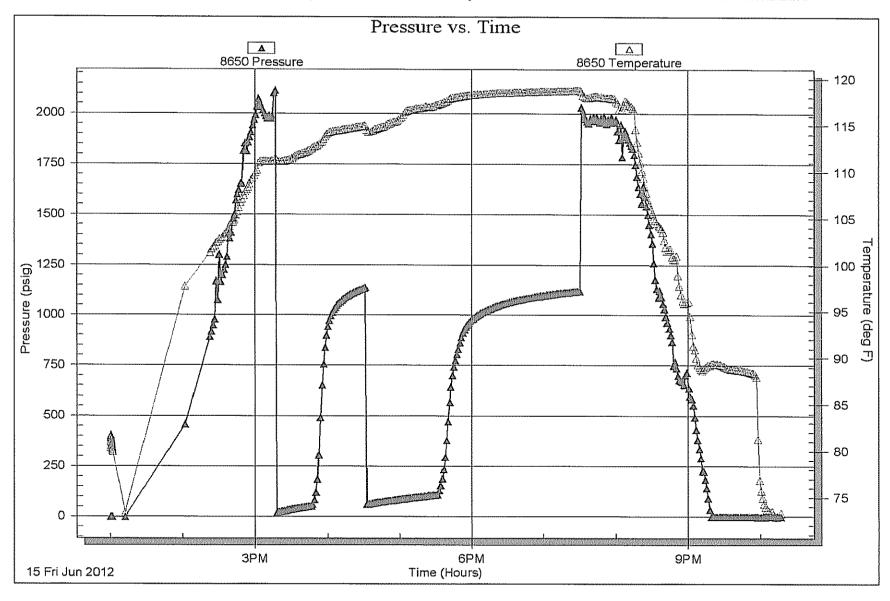

Page Two

| Operator Name:                                 |                                                                               |              |                                        | Lease N                | Name: _   |                    |                     | _ Well #:         |            |                         |
|------------------------------------------------|-------------------------------------------------------------------------------|--------------|----------------------------------------|------------------------|-----------|--------------------|---------------------|-------------------|------------|-------------------------|
| Sec Twp                                        | S. R                                                                          | East         | West                                   | County                 | :         |                    |                     |                   |            |                         |
|                                                | ow important tops of fo<br>ing and shut-in pressu<br>o surface test, along wi | res, whe     | ther shut-in pre                       | ssure reacl            | hed stati | c level, hydrosta  | tic pressures, bo   |                   |            |                         |
| Final Radioactivity Logilles must be submitted |                                                                               |              |                                        |                        |           | gs must be ema     | iled to kcc-well-lo | ogs@kcc.ks.go     | v. Digital | electronic log          |
| Drill Stem Tests Taken (Attach Additional S    |                                                                               | Ye           | es No                                  |                        |           | 3                  | on (Top), Depth a   |                   |            | Sample                  |
| Samples Sent to Geol                           | ogical Survey                                                                 | Ye           | es 🗌 No                                |                        | Nam       | 9                  |                     | Тор               | L          | Datum                   |
| Cores Taken<br>Electric Log Run                |                                                                               | ☐ Y€         |                                        |                        |           |                    |                     |                   |            |                         |
| List All E. Logs Run:                          |                                                                               |              |                                        |                        |           |                    |                     |                   |            |                         |
|                                                |                                                                               |              | CASING                                 | RECORD                 | │ Ne      | w Used             |                     |                   |            |                         |
|                                                |                                                                               | Repo         |                                        |                        |           | rmediate, producti | on, etc.            |                   |            |                         |
| Purpose of String                              | Size Hole<br>Drilled                                                          |              | e Casing<br>: (In O.D.)                | Weig<br>Lbs./          |           | Setting<br>Depth   | Type of<br>Cement   | # Sacks<br>Used   |            | and Percent<br>dditives |
|                                                |                                                                               |              |                                        |                        |           |                    |                     |                   |            |                         |
|                                                |                                                                               |              |                                        |                        |           |                    |                     |                   |            |                         |
|                                                |                                                                               |              |                                        |                        |           |                    |                     |                   |            |                         |
|                                                |                                                                               |              |                                        |                        |           |                    |                     |                   | <u> </u>   |                         |
| Purpose                                        | Depth                                                                         |              |                                        |                        |           | EEZE RECORD        |                     |                   |            |                         |
| Purpose: Perforate                             | Top Bottom                                                                    | Туре         | of Cement                              | # Sacks                | Used      |                    | Type and I          | Percent Additives |            |                         |
| Protect Casing Plug Back TD                    |                                                                               |              |                                        |                        |           |                    |                     |                   |            |                         |
| Plug Off Zone                                  |                                                                               |              |                                        |                        |           |                    |                     |                   |            |                         |
| Did you perform a hydrau                       | ilic fracturing treatment or                                                  | n this well? | ·                                      |                        |           | Yes                | No (If No, sk       | ip questions 2 ar | nd 3)      |                         |
|                                                | otal base fluid of the hydra                                                  |              | •                                      |                        | •         |                    |                     | ip question 3)    |            |                         |
| Was the hydraulic fractur                      | ing treatment information                                                     | submitted    | to the chemical of                     | disclosure reg         | gistry?   | Yes                | No (If No, file     | out Page Three    | of the ACC | )-1)                    |
| Shots Per Foot                                 |                                                                               |              | ID - Bridge Plug<br>Each Interval Perl |                        |           |                    | cture, Shot, Cemen  |                   | b          | Depth                   |
|                                                |                                                                               |              |                                        |                        |           |                    |                     |                   |            |                         |
|                                                |                                                                               |              |                                        |                        |           |                    |                     |                   |            |                         |
|                                                |                                                                               |              |                                        |                        |           |                    |                     |                   |            |                         |
|                                                |                                                                               |              |                                        |                        |           |                    |                     |                   |            |                         |
|                                                |                                                                               |              |                                        |                        |           |                    |                     |                   |            |                         |
| TUBING RECORD:                                 | Size:                                                                         | Set At:      |                                        | Packer At              | t:        | Liner Run:         |                     |                   |            |                         |
|                                                |                                                                               |              |                                        |                        |           |                    | Yes No              |                   |            |                         |
| Date of First, Resumed                         | Production, SWD or ENH                                                        | R.           | Producing Meth Flowing                 | nod:                   | g 🗌       | Gas Lift C         | other (Explain)     |                   |            |                         |
| Estimated Production<br>Per 24 Hours           | Oil Bl                                                                        | bls.         | Gas                                    | Mcf                    | Wate      | er Bl              | ols.                | Gas-Oil Ratio     |            | Gravity                 |
| DIODOGITI                                      | ON OF CAC                                                                     |              |                                        | ACTUOD OF              | COMPLE    | TION               |                     | DDODUGT           |            |                         |
| Vented Sold                                    | ON OF GAS:  Used on Lease                                                     |              | N<br>Open Hole                         | NETHOD OF $\Box$ Perf. | Dually    | Comp. Con          | nmingled            | PRODUCTIO         | λΝ ΙΝΙΕΚ\  | /AL:                    |
| (If vented, Sub                                |                                                                               |              | Other (Specify)                        |                        | (Submit A |                    | mit ACO-4)          |                   |            |                         |