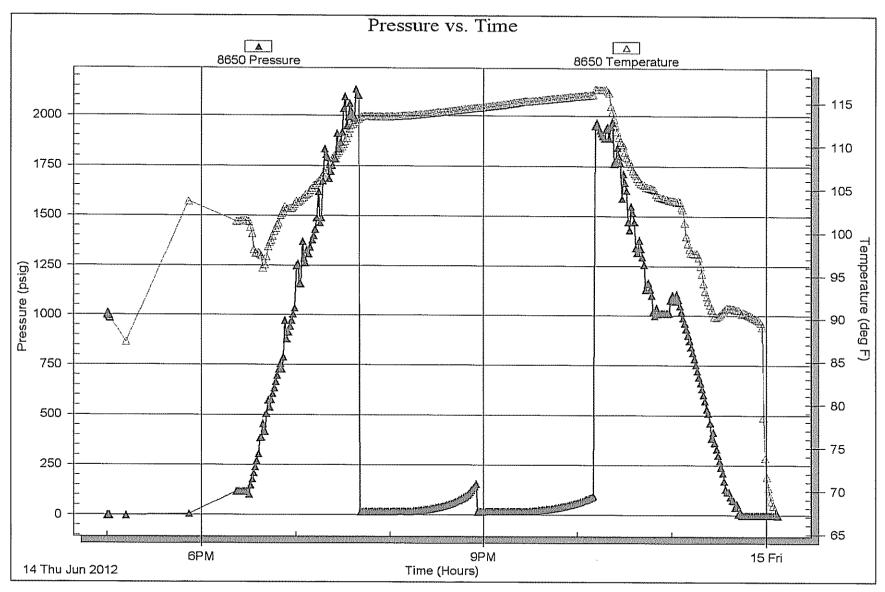

Page Two

| Operator Name:                                 |                                                                               |              |                                        | Lease N                | Name: _   |                    |                     | _ Well #:         |            |                         |
|------------------------------------------------|-------------------------------------------------------------------------------|--------------|----------------------------------------|------------------------|-----------|--------------------|---------------------|-------------------|------------|-------------------------|
| Sec Twp                                        | S. R                                                                          | East         | West                                   | County                 | :         |                    |                     |                   |            |                         |
|                                                | ow important tops of fo<br>ing and shut-in pressu<br>o surface test, along wi | res, whe     | ther shut-in pre                       | ssure reacl            | hed stati | c level, hydrosta  | tic pressures, bo   |                   |            |                         |
| Final Radioactivity Logilles must be submitted |                                                                               |              |                                        |                        |           | gs must be ema     | iled to kcc-well-lo | ogs@kcc.ks.go     | v. Digital | electronic log          |
| Drill Stem Tests Taken (Attach Additional S    |                                                                               | Ye           | es No                                  |                        |           | 3                  | on (Top), Depth a   |                   |            | Sample                  |
| Samples Sent to Geol                           | ogical Survey                                                                 | Ye           | es 🗌 No                                |                        | Nam       | 9                  |                     | Тор               | L          | Datum                   |
| Cores Taken<br>Electric Log Run                |                                                                               | ☐ Y€         |                                        |                        |           |                    |                     |                   |            |                         |
| List All E. Logs Run:                          |                                                                               |              |                                        |                        |           |                    |                     |                   |            |                         |
|                                                |                                                                               |              | CASING                                 | RECORD                 | │ Ne      | w Used             |                     |                   |            |                         |
|                                                |                                                                               | Repo         |                                        |                        |           | rmediate, producti | on, etc.            |                   |            |                         |
| Purpose of String                              | Size Hole<br>Drilled                                                          |              | e Casing<br>: (In O.D.)                | Weig<br>Lbs./          |           | Setting<br>Depth   | Type of<br>Cement   | # Sacks<br>Used   |            | and Percent<br>dditives |
|                                                |                                                                               |              |                                        |                        |           |                    |                     |                   |            |                         |
|                                                |                                                                               |              |                                        |                        |           |                    |                     |                   |            |                         |
|                                                |                                                                               |              |                                        |                        |           |                    |                     |                   |            |                         |
|                                                |                                                                               |              |                                        |                        |           |                    |                     |                   | <u> </u>   |                         |
| Purpose                                        | Depth                                                                         |              |                                        |                        |           | EEZE RECORD        |                     |                   |            |                         |
| Purpose: Perforate                             | Top Bottom                                                                    | Туре         | of Cement                              | # Sacks                | Used      |                    | Type and I          | Percent Additives |            |                         |
| Protect Casing Plug Back TD                    |                                                                               |              |                                        |                        |           |                    |                     |                   |            |                         |
| Plug Off Zone                                  |                                                                               |              |                                        |                        |           |                    |                     |                   |            |                         |
| Did you perform a hydrau                       | ilic fracturing treatment or                                                  | n this well? | ·                                      |                        |           | Yes                | No (If No, sk       | ip questions 2 ar | nd 3)      |                         |
|                                                | otal base fluid of the hydra                                                  |              | •                                      |                        | •         |                    |                     | ip question 3)    |            |                         |
| Was the hydraulic fractur                      | ing treatment information                                                     | submitted    | to the chemical of                     | disclosure reg         | gistry?   | Yes                | No (If No, file     | out Page Three    | of the ACC | )-1)                    |
| Shots Per Foot                                 |                                                                               |              | ID - Bridge Plug<br>Each Interval Perl |                        |           |                    | cture, Shot, Cemen  |                   | b          | Depth                   |
|                                                |                                                                               |              |                                        |                        |           |                    |                     |                   |            |                         |
|                                                |                                                                               |              |                                        |                        |           |                    |                     |                   |            |                         |
|                                                |                                                                               |              |                                        |                        |           |                    |                     |                   |            |                         |
|                                                |                                                                               |              |                                        |                        |           |                    |                     |                   |            |                         |
|                                                |                                                                               |              |                                        |                        |           |                    |                     |                   |            |                         |
| TUBING RECORD:                                 | Size:                                                                         | Set At:      |                                        | Packer At              | t:        | Liner Run:         |                     |                   |            |                         |
|                                                |                                                                               |              |                                        |                        |           |                    | Yes No              |                   |            |                         |
| Date of First, Resumed                         | Production, SWD or ENH                                                        | R.           | Producing Meth Flowing                 | nod:                   | g 🗌       | Gas Lift C         | other (Explain)     |                   |            |                         |
| Estimated Production<br>Per 24 Hours           | Oil Bl                                                                        | bls.         | Gas                                    | Mcf                    | Wate      | er Bl              | ols.                | Gas-Oil Ratio     |            | Gravity                 |
| DIODOGITI                                      | ON OF CAC                                                                     |              |                                        | ACTUOD OF              | COMPLE    | TION               |                     | DDODUGT           |            |                         |
| Vented Sold                                    | ON OF GAS:  Used on Lease                                                     |              | N<br>Open Hole                         | NETHOD OF $\Box$ Perf. | Dually    | Comp. Con          | nmingled            | PRODUCTIO         | λΝ ΙΝΙΕΚ\  | /AL:                    |
| (If vented, Sub                                |                                                                               |              | Other (Specify)                        |                        | (Submit A |                    | mit ACO-4)          |                   |            |                         |