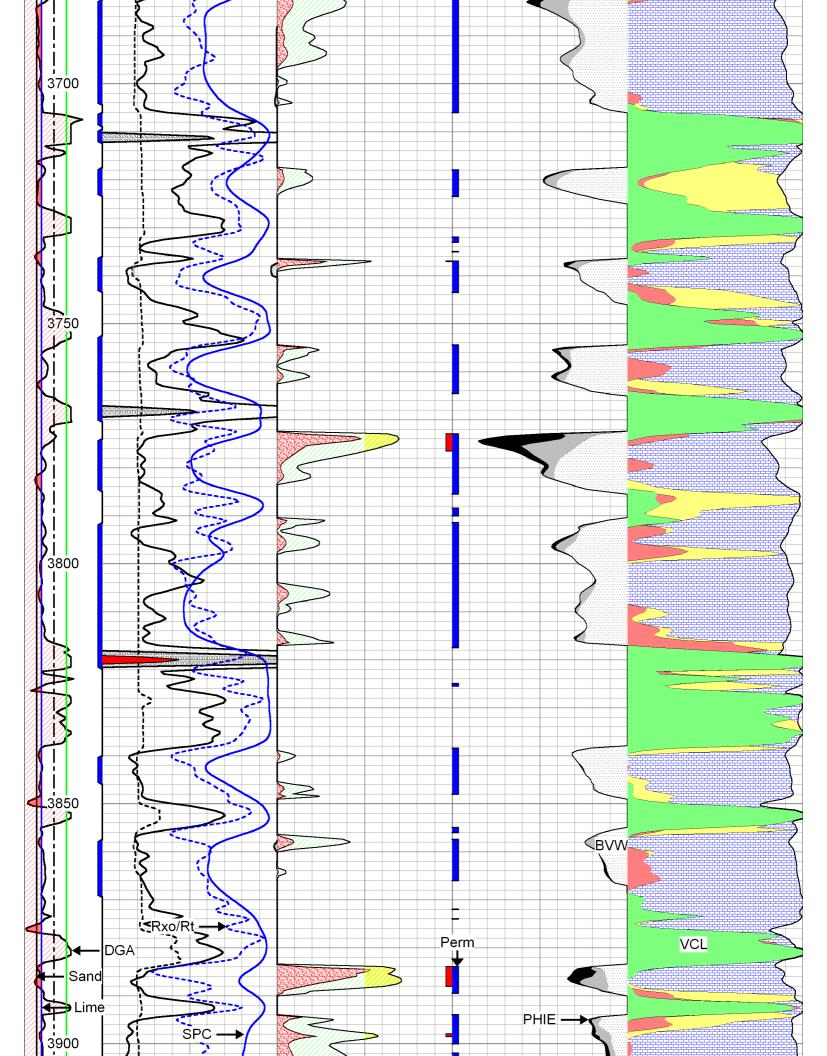

Page Two

| Operator Name:                                 |                                                                               |              |                                        | Lease N         | Name: _   |                    |                     | _ Well #:         |            |                         |
|------------------------------------------------|-------------------------------------------------------------------------------|--------------|----------------------------------------|-----------------|-----------|--------------------|---------------------|-------------------|------------|-------------------------|
| Sec Twp                                        | S. R                                                                          | East         | West                                   | County          | :         |                    |                     |                   |            |                         |
|                                                | ow important tops of fo<br>ing and shut-in pressu<br>o surface test, along wi | res, whe     | ther shut-in pre                       | ssure reacl     | hed stati | c level, hydrosta  | tic pressures, bo   |                   |            |                         |
| Final Radioactivity Logilles must be submitted |                                                                               |              |                                        |                 |           | gs must be ema     | iled to kcc-well-lo | ogs@kcc.ks.go     | v. Digital | electronic log          |
| Drill Stem Tests Taken (Attach Additional S    |                                                                               | Ye           | es No                                  |                 |           | 3                  | on (Top), Depth a   |                   |            | Sample                  |
| Samples Sent to Geol                           | ogical Survey                                                                 | Ye           | es 🗌 No                                |                 | Nam       | 9                  |                     | Тор               | L          | Datum                   |
| Cores Taken<br>Electric Log Run                |                                                                               | ☐ Y€         |                                        |                 |           |                    |                     |                   |            |                         |
| List All E. Logs Run:                          |                                                                               |              |                                        |                 |           |                    |                     |                   |            |                         |
|                                                |                                                                               |              | CASING                                 | RECORD          | │ Ne      | w Used             |                     |                   |            |                         |
|                                                |                                                                               | Repo         |                                        |                 |           | rmediate, producti | on, etc.            |                   |            |                         |
| Purpose of String                              | Size Hole<br>Drilled                                                          |              | e Casing<br>: (In O.D.)                | Weig<br>Lbs./   |           | Setting<br>Depth   | Type of<br>Cement   | # Sacks<br>Used   |            | and Percent<br>dditives |
|                                                |                                                                               |              |                                        |                 |           |                    |                     |                   |            |                         |
|                                                |                                                                               |              |                                        |                 |           |                    |                     |                   |            |                         |
|                                                |                                                                               |              |                                        |                 |           |                    |                     |                   |            |                         |
|                                                |                                                                               |              |                                        |                 |           |                    |                     |                   | <u> </u>   |                         |
| Purpose                                        | Depth                                                                         |              |                                        |                 |           | EEZE RECORD        |                     |                   |            |                         |
| Purpose: Perforate                             | Top Bottom                                                                    | Туре         | of Cement                              | # Sacks         | Used      |                    | Type and I          | Percent Additives |            |                         |
| Protect Casing Plug Back TD                    |                                                                               |              |                                        |                 |           |                    |                     |                   |            |                         |
| Plug Off Zone                                  |                                                                               |              |                                        |                 |           |                    |                     |                   |            |                         |
| Did you perform a hydrau                       | ilic fracturing treatment or                                                  | n this well? | ·                                      |                 |           | Yes                | No (If No, sk       | ip questions 2 ar | nd 3)      |                         |
|                                                | otal base fluid of the hydra                                                  |              | •                                      |                 | •         |                    |                     | ip question 3)    |            |                         |
| Was the hydraulic fractur                      | ing treatment information                                                     | submitted    | to the chemical of                     | disclosure reg  | gistry?   | Yes                | No (If No, file     | out Page Three    | of the ACC | )-1)                    |
| Shots Per Foot                                 |                                                                               |              | ID - Bridge Plug<br>Each Interval Perl |                 |           |                    | cture, Shot, Cemen  |                   | d          | Depth                   |
|                                                |                                                                               |              |                                        |                 |           |                    |                     |                   |            |                         |
|                                                |                                                                               |              |                                        |                 |           |                    |                     |                   |            |                         |
|                                                |                                                                               |              |                                        |                 |           |                    |                     |                   |            |                         |
|                                                |                                                                               |              |                                        |                 |           |                    |                     |                   |            |                         |
|                                                |                                                                               |              |                                        |                 |           |                    |                     |                   |            |                         |
| TUBING RECORD:                                 | Size:                                                                         | Set At:      |                                        | Packer At       | t:        | Liner Run:         |                     |                   |            |                         |
|                                                |                                                                               |              |                                        |                 |           |                    | Yes No              |                   |            |                         |
| Date of First, Resumed                         | Production, SWD or ENH                                                        | R.           | Producing Meth Flowing                 | nod:            | g 🗌       | Gas Lift C         | other (Explain)     |                   |            |                         |
| Estimated Production<br>Per 24 Hours           | Oil Bl                                                                        | bls.         | Gas                                    | Mcf             | Wate      | er Bl              | ols.                | Gas-Oil Ratio     |            | Gravity                 |
| DIODOCITIO                                     | ON OF CAS:                                                                    |              |                                        | AETLIOD OF      | COMPLE    | TION               |                     | BDODUOTIO         | או ואודכטי |                         |
| Vented Sold                                    | ON OF GAS:  Used on Lease                                                     |              | Dpen Hole                              | METHOD OF Perf. | Dually    | Comp. Con          | nmingled            | PRODUCTIO         | YN INTEK   | /AL.                    |
| (If vented, Sub                                |                                                                               |              | Other (Specify)                        |                 | (Submit A | ACO-5) (Subi       | mit ACO-4)          |                   |            |                         |