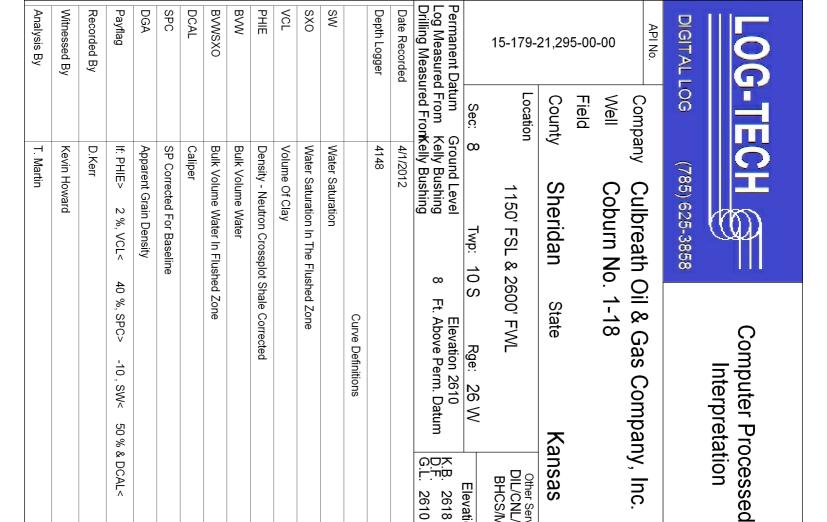

| TOTAL  TOTAL  TOTAL                     | 30/100                       |



Rge:

26 W

Elevation 2618

CDX

Kansas

Other Services DIL/CNL/CDL **BHCS/MEL** 

Interpretation

<<< Fold Here >>>

<del>1</del>0

SW<

50 % & DCAL<

 $\stackrel{\rightharpoonup}{=}$ 

All interpretations are opinions based on inferences from electrical or other measurements and we cannot and do not guarantee the accuracy or correctness of any interpretation, and we shall not, except in the case of gross or willful negligence on our part, be liable or responsible for any loss, costs, damages, or expenses incurred or sustained by anyone resulting from any interpretation made by any of our officers, agents or employees. These interpretations are also subject to our general terms and conditions set out in our current Price Schedule.

#### Comments

Thank you for using Log-Tech, Inc. www.l