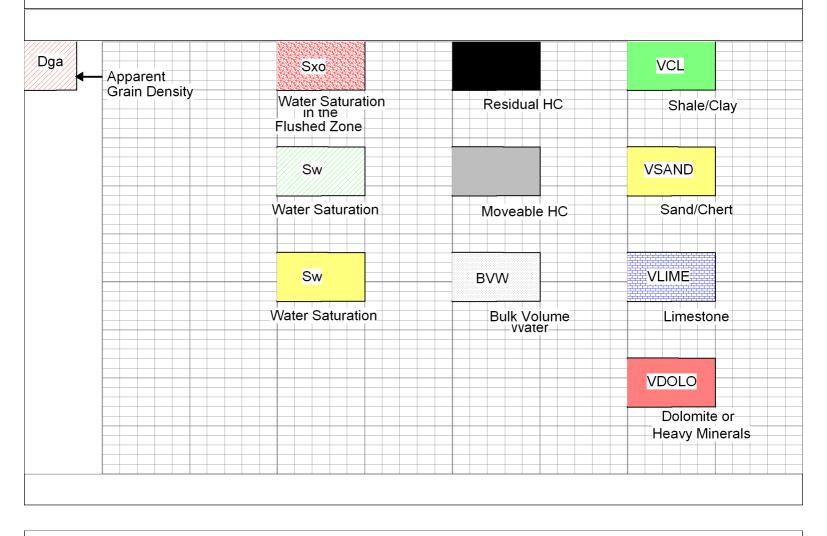

l or other measurements and we cannot and do not guarantee the accuracy or correctness of any interpretation, and we shall not, except in the case of gross or willful negligence on our part, be liable or responsible for any loss, costs, damages, or expenses incurred or sustained by anyone resulting from any interpretation made by any of our officers, agents or employees. These interpretations are also subject to our general terms and conditions set out in our current Price Schedule.

#### Comments

Thank you for using Log-Tech, Inc. www.logtechinc.com

> Quinter KS. 10 North, 1/2 West, North Into

Database File: c:\warrior\data\cross plots\3wxplt.db

Dataset Pathname: bricks Presentation Format: 3wxplt

Wed May 14 10:04:54 1997 **Dataset Creation:** Charted by: Depth in Feet scaled 1:240



Database File: culbreath\_040112hd.db

Dataset Pathname: DIL/clbcpi
Presentation Format: aalitho

Dataset Creation: Mon Apr 02 00:14:57 2012 Charted by: Depth in Feet scaled 1:240

| 20 CL | F 1 0    | Gamma Ray   | 150 | 1  | SW      | 0 | 0.3 | PHIE   | 0  | 0 | VCL   | 1 |
|-------|----------|-------------|-----|----|---------|---|-----|--------|----|---|-------|---|
| DG    | A 6      | DCAL (GAPI) | 16  | 30 | PAYFLAG | 0 | 0.3 | BVW    | 0  | 0 | VSAND | 1 |
| 2.6   | 3.1 -150 | SPC         | 0   | 1  | SXO     | 0 | 0   | PERM   | 30 | 0 | VLIME | 1 |
|       | ĺ        | _           |     |    |         |   | 0.3 | BVWSXO | 0  | 0 | VDOLO | 1 |









| 2.6 3.1 -150 SPC 0 1 SXO 0 0 PERM 30 0 VLIME |   | 0 VOAND | 0 (  | DVVV   | 0 0.5 | IAIILAG | 10 30 | DOAL (GALL) | 0 | <b>9<