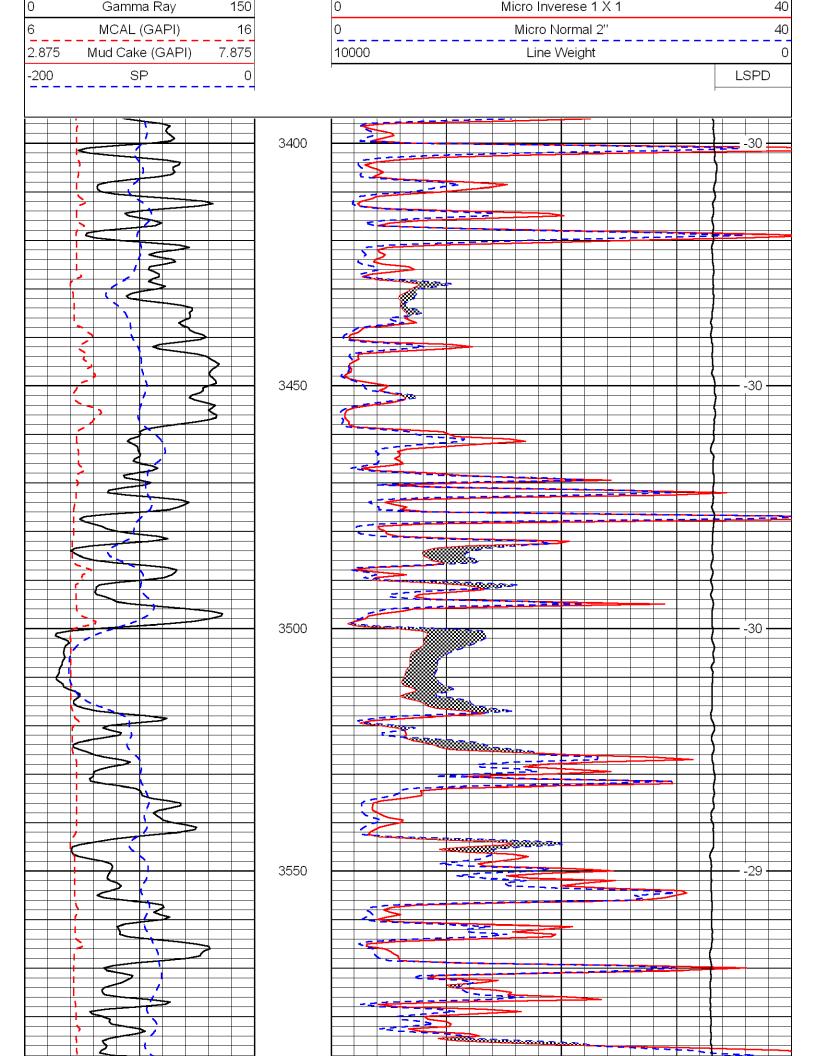

Page Two

| Operator Name:                                 |                                                                               |              |                                        | Lease N         | Name: _   |                    |                     | _ Well #:         |            |                         |
|------------------------------------------------|-------------------------------------------------------------------------------|--------------|----------------------------------------|-----------------|-----------|--------------------|---------------------|-------------------|------------|-------------------------|
| Sec Twp                                        | S. R                                                                          | East         | West                                   | County          | :         |                    |                     |                   |            |                         |
|                                                | ow important tops of fo<br>ing and shut-in pressu<br>o surface test, along wi | res, whe     | ther shut-in pre                       | ssure reacl     | hed stati | c level, hydrosta  | tic pressures, bo   |                   |            |                         |
| Final Radioactivity Logilles must be submitted |                                                                               |              |                                        |                 |           | gs must be ema     | iled to kcc-well-lo | ogs@kcc.ks.go     | v. Digital | electronic log          |
| Drill Stem Tests Taken (Attach Additional S    |                                                                               | Ye           | es No                                  |                 |           | 3                  | on (Top), Depth a   |                   |            | Sample                  |
| Samples Sent to Geol                           | ogical Survey                                                                 | Ye           | es 🗌 No                                |                 | Nam       | 9                  |                     | Тор               | L          | Datum                   |
| Cores Taken<br>Electric Log Run                |                                                                               | ☐ Y€         |                                        |                 |           |                    |                     |                   |            |                         |
| List All E. Logs Run:                          |                                                                               |              |                                        |                 |           |                    |                     |                   |            |                         |
|                                                |                                                                               |              | CASING                                 | RECORD          | │ Ne      | w Used             |                     |                   |            |                         |
|                                                |                                                                               | Repo         |                                        |                 |           | rmediate, producti | on, etc.            |                   |            |                         |
| Purpose of String                              | Size Hole<br>Drilled                                                          |              | e Casing<br>: (In O.D.)                | Weig<br>Lbs./   |           | Setting<br>Depth   | Type of<br>Cement   | # Sacks<br>Used   |            | and Percent<br>dditives |
|                                                |                                                                               |              |                                        |                 |           |                    |                     |                   |            |                         |
|                                                |                                                                               |              |                                        |                 |           |                    |                     |                   |            |                         |
|                                                |                                                                               |              |                                        |                 |           |                    |                     |                   |            |                         |
|                                                |                                                                               |              |                                        |                 |           |                    |                     |                   | <u> </u>   |                         |
| Purpose                                        | Depth                                                                         |              |                                        |                 |           | EEZE RECORD        |                     |                   |            |                         |
| Purpose: Perforate                             | Top Bottom                                                                    | Туре         | of Cement                              | # Sacks         | Used      |                    | Type and I          | Percent Additives |            |                         |
| Protect Casing Plug Back TD                    |                                                                               |              |                                        |                 |           |                    |                     |                   |            |                         |
| Plug Off Zone                                  |                                                                               |              |                                        |                 |           |                    |                     |                   |            |                         |
| Did you perform a hydrau                       | ilic fracturing treatment or                                                  | n this well? | ·                                      |                 |           | Yes                | No (If No, sk       | ip questions 2 ar | nd 3)      |                         |
|                                                | otal base fluid of the hydra                                                  |              | •                                      |                 | •         |                    |                     | ip question 3)    |            |                         |
| Was the hydraulic fractur                      | ing treatment information                                                     | submitted    | to the chemical of                     | disclosure reg  | gistry?   | Yes                | No (If No, file     | out Page Three    | of the ACC | )-1)                    |
| Shots Per Foot                                 |                                                                               |              | ID - Bridge Plug<br>Each Interval Perl |                 |           |                    | cture, Shot, Cemen  |                   | d          | Depth                   |
|                                                |                                                                               |              |                                        |                 |           |                    |                     |                   |            |                         |
|                                                |                                                                               |              |                                        |                 |           |                    |                     |                   |            |                         |
|                                                |                                                                               |              |                                        |                 |           |                    |                     |                   |            |                         |
|                                                |                                                                               |              |                                        |                 |           |                    |                     |                   |            |                         |
|                                                |                                                                               |              |                                        |                 |           |                    |                     |                   |            |                         |
| TUBING RECORD:                                 | Size:                                                                         | Set At:      |                                        | Packer At       | t:        | Liner Run:         |                     |                   |            |                         |
|                                                |                                                                               |              |                                        |                 |           |                    | Yes No              |                   |            |                         |
| Date of First, Resumed                         | Production, SWD or ENH                                                        | R.           | Producing Meth Flowing                 | nod:            | g 🗌       | Gas Lift C         | other (Explain)     |                   |            |                         |
| Estimated Production<br>Per 24 Hours           | Oil Bl                                                                        | bls.         | Gas                                    | Mcf             | Wate      | er Bl              | ols.                | Gas-Oil Ratio     |            | Gravity                 |
| DIODOCITIO                                     | ON OF CAS:                                                                    |              |                                        | AETLIOD OF      | COMPLE    | TION               |                     | BDODUOTIO         | או ואודכטי |                         |
| Vented Sold                                    | ON OF GAS:  Used on Lease                                                     |              | Dpen Hole                              | METHOD OF Perf. | Dually    | Comp. Con          | nmingled            | PRODUCTIO         | YN INTEK   | /AL.                    |
| (If vented, Sub                                |                                                                               |              | Other (Specify)                        |                 | (Submit A | ACO-5) (Subi       | mit ACO-4)          |                   |            |                         |