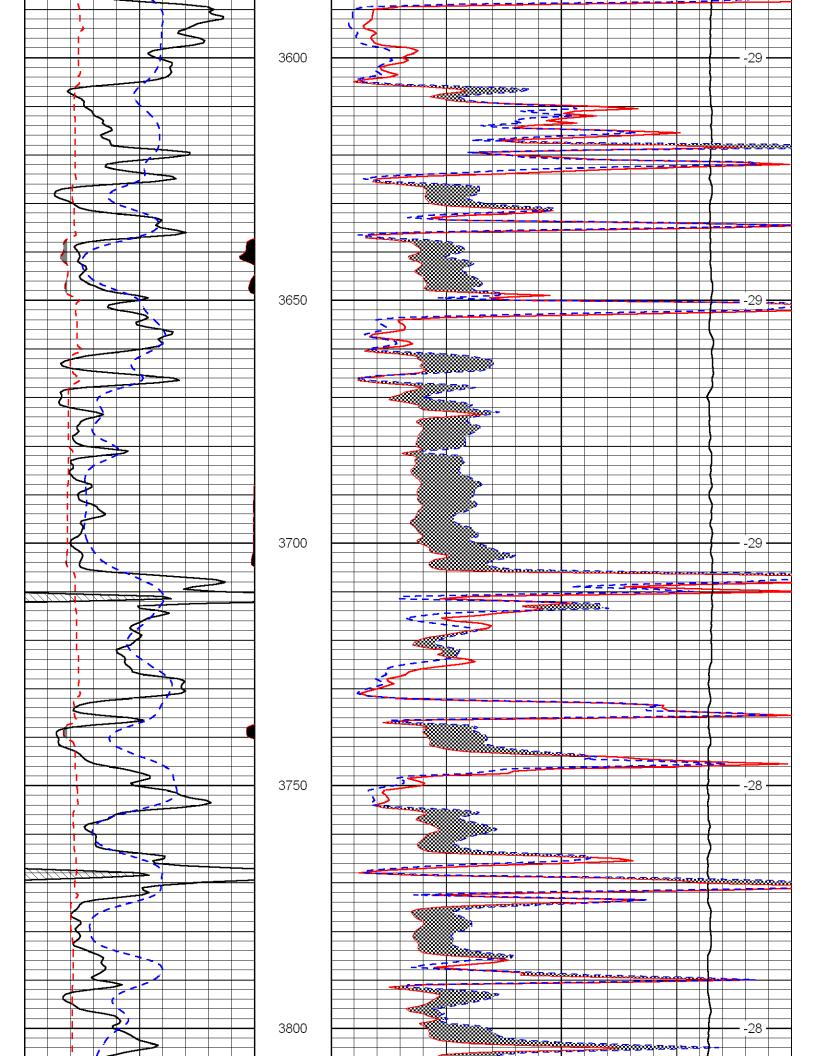

Page Two

| Operator Name:                                 |                                                                               |              |                                        | Lease N         | Name: _   |                    |                     | _ Well #:         |            |                         |
|------------------------------------------------|-------------------------------------------------------------------------------|--------------|----------------------------------------|-----------------|-----------|--------------------|---------------------|-------------------|------------|-------------------------|
| Sec Twp                                        | S. R                                                                          | East         | West                                   | County          | :         |                    |                     |                   |            |                         |
|                                                | ow important tops of fo<br>ing and shut-in pressu<br>o surface test, along wi | res, whe     | ther shut-in pre                       | ssure reacl     | hed stati | c level, hydrosta  | tic pressures, bo   |                   |            |                         |
| Final Radioactivity Logilles must be submitted |                                                                               |              |                                        |                 |           | gs must be ema     | iled to kcc-well-lo | ogs@kcc.ks.go     | v. Digital | electronic log          |
| Drill Stem Tests Taken (Attach Additional S    |                                                                               | Ye           | es No                                  |                 |           | 3                  | on (Top), Depth a   |                   |            | Sample                  |
| Samples Sent to Geol                           | ogical Survey                                                                 | Ye           | es 🗌 No                                |                 | Nam       | 9                  |                     | Тор               | L          | Datum                   |
| Cores Taken<br>Electric Log Run                |                                                                               | ☐ Y€         |                                        |                 |           |                    |                     |                   |            |                         |
| List All E. Logs Run:                          |                                                                               |              |                                        |                 |           |                    |                     |                   |            |                         |
|                                                |                                                                               |              | CASING                                 | RECORD          | │ Ne      | w Used             |                     |                   |            |                         |
|                                                |                                                                               | Repo         |                                        |                 |           | rmediate, producti | on, etc.            |                   |            |                         |
| Purpose of String                              | Size Hole<br>Drilled                                                          |              | e Casing<br>: (In O.D.)                | Weig<br>Lbs./   |           | Setting<br>Depth   | Type of<br>Cement   | # Sacks<br>Used   |            | and Percent<br>dditives |
|                                                |                                                                               |              |                                        |                 |           |                    |                     |                   |            |                         |
|                                                |                                                                               |              |                                        |                 |           |                    |                     |                   |            |                         |
|                                                |                                                                               |              |                                        |                 |           |                    |                     |                   |            |                         |
|                                                |                                                                               |              |                                        |                 |           |                    |                     |                   | <u> </u>   |                         |
| Purpose                                        | Depth                                                                         |              |                                        |                 |           | EEZE RECORD        |                     |                   |            |                         |
| Purpose: Perforate                             | Top Bottom                                                                    | Туре         | of Cement                              | # Sacks         | Used      |                    | Type and I          | Percent Additives |            |                         |
| Protect Casing Plug Back TD                    |                                                                               |              |                                        |                 |           |                    |                     |                   |            |                         |
| Plug Off Zone                                  |                                                                               |              |                                        |                 |           |                    |                     |                   |            |                         |
| Did you perform a hydrau                       | ilic fracturing treatment or                                                  | n this well? | ·                                      |                 |           | Yes                | No (If No, sk       | ip questions 2 ar | nd 3)      |                         |
|                                                | otal base fluid of the hydra                                                  |              | •                                      |                 | •         |                    |                     | ip question 3)    |            |                         |
| Was the hydraulic fractur                      | ing treatment information                                                     | submitted    | to the chemical of                     | disclosure reg  | gistry?   | Yes                | No (If No, file     | out Page Three    | of the ACC | )-1)                    |
| Shots Per Foot                                 |                                                                               |              | ID - Bridge Plug<br>Each Interval Perl |                 |           |                    | cture, Shot, Cemen  |                   | d          | Depth                   |
|                                                |                                                                               |              |                                        |                 |           |                    |                     |                   |            |                         |
|                                                |                                                                               |              |                                        |                 |           |                    |                     |                   |            |                         |
|                                                |                                                                               |              |                                        |                 |           |                    |                     |                   |            |                         |
|                                                |                                                                               |              |                                        |                 |           |                    |                     |                   |            |                         |
|                                                |                                                                               |              |                                        |                 |           |                    |                     |                   |            |                         |
| TUBING RECORD:                                 | Size:                                                                         | Set At:      |                                        | Packer At       | t:        | Liner Run:         |                     |                   |            |                         |
|                                                |                                                                               |              |                                        |                 |           |                    | Yes No              |                   |            |                         |
| Date of First, Resumed                         | Production, SWD or ENH                                                        | R.           | Producing Meth Flowing                 | nod:            | g 🗌       | Gas Lift C         | other (Explain)     |                   |            |                         |
| Estimated Production<br>Per 24 Hours           | Oil Bl                                                                        | bls.         | Gas                                    | Mcf             | Wate      | er Bl              | ols.                | Gas-Oil Ratio     |            | Gravity                 |
| DIODOCITIO                                     | ON OF CAS:                                                                    |              |                                        | AETLIOD OF      | COMPLE    | TION               |                     | BDODUOTIO         | או ואודכטי |                         |
| Vented Sold                                    | ON OF GAS:  Used on Lease                                                     |              | Dpen Hole                              | METHOD OF Perf. | Dually    | Comp. Con          | nmingled            | PRODUCTIO         | YN INTEK   | /AL.                    |
| (If vented, Sub                                |                                                                               |              | Other (Specify)                        |                 | (Submit A | ACO-5) (Subi       | mit ACO-4)          |                   |            |                         |