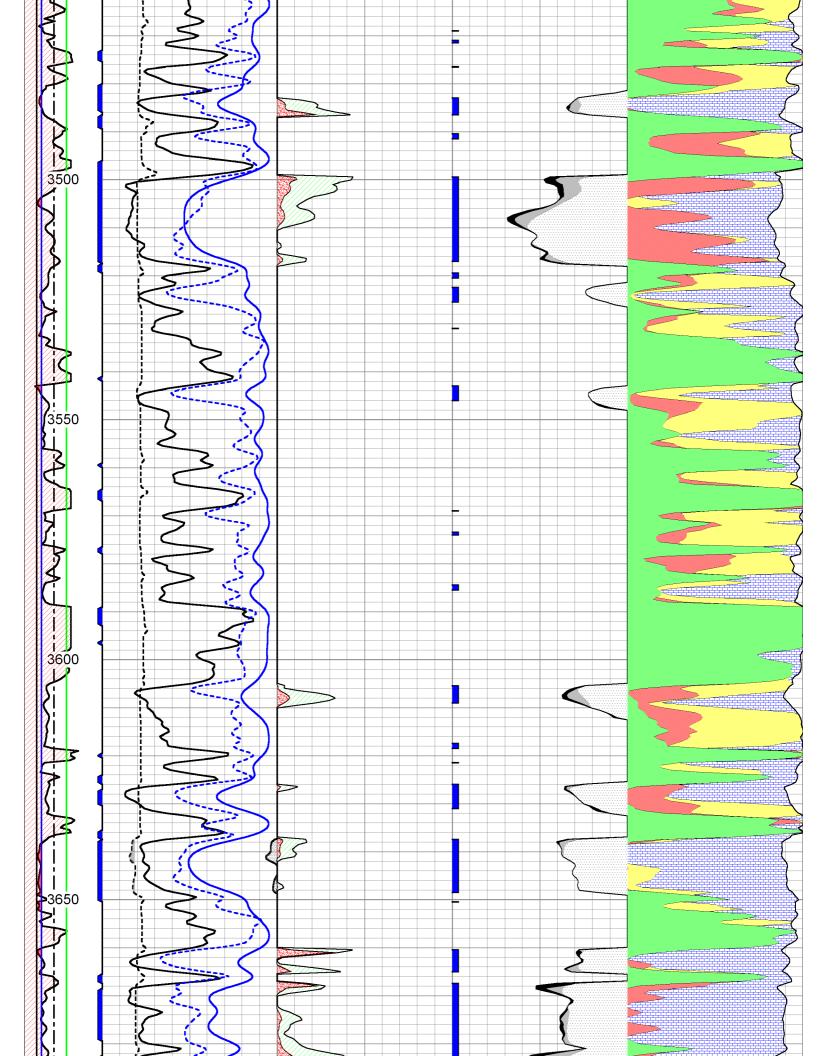

Pathname: bricks Presentation Format: 3wxplt

Wed May 14 10:04:54 1997 **Dataset Creation:** Charted by: Depth in Feet scaled 1:240



Database File: culbreath\_040112hd.db

Dataset Pathname: DIL/clbcpi
Presentation Format: aalitho

Dataset Creation: Mon Apr 02 00:14:57 2012 Charted by: Depth in Feet scaled 1:240

| 20 CL | F 1 0    | Gamma Ray   | 150 | 1  | SW      | 0 | 0.3 | PHIE   | 0  | 0 | VCL   | 1 |
|-------|----------|-------------|-----|----|---------|---|-----|--------|----|---|-------|---|
| DG    | A 6      | DCAL (GAPI) | 16  | 30 | PAYFLAG | 0 | 0.3 | BVW    | 0  | 0 | VSAND | 1 |
| 2.6   | 3.1 -150 | SPC         | 0   | 1  | SXO     | 0 | 0   | PERM   | 30 | 0 | VLIME | 1 |
|       | ĺ        | _           |     |    |         |   | 0.3 | BVWSXO | 0  | 0 | VDOLO | 1 |









| 2.6 3.1 -150 SPC 0 1 SXO 0 0 PERM 30 0 VLIME |   | 0 VOAND | 0 (  | DVVV   | 0 0.5 | IAIILAG | 10 30 | DOAL (GALL) | 0 | <b>9</b> 7 |  |
|----------------------------------------------|---|---------|------|--------|-------|---------|-------|-------------|---|------------|--|
| 0.3 BVWSXO 0.0 VDOLO                         | 1 | 0 VLIME | 30 ( | PERM   |       | SXO     |       |             |   | 1          |  |
|                                              | 1 | 0 VDOLO | 0 (  | BVWSXO | 0.3   |         |       |             |   |            |  |



Rge:

26 W

Elevation 2618

i Zao

Kansas

Other Services CNL/CDL **DIL/BHCS** 

Microresistivity

<<< Fold Here >>>

All interpretations are opinions based on inferences from electrical or other measurements and we cannot and do not g