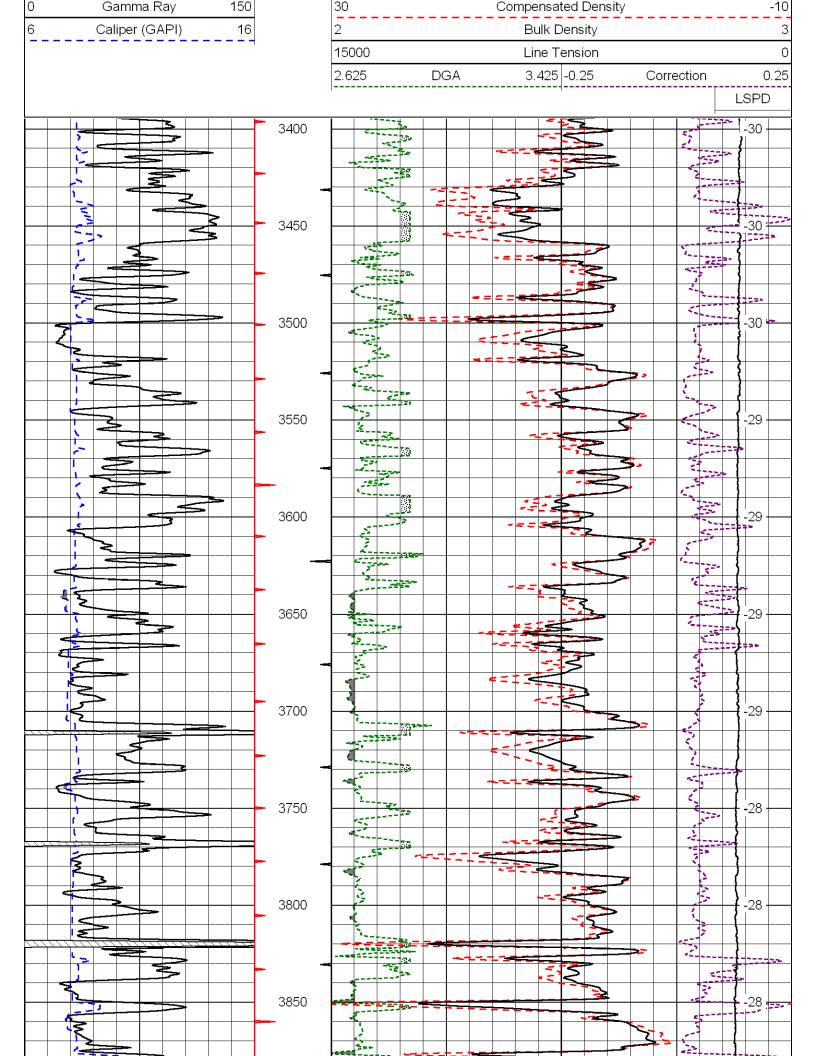

Page Two

| Operator Name:                                 |                                                                               |              |                                        | Lease N         | Name: _   |                    |                     | _ Well #:         |            |                         |
|------------------------------------------------|-------------------------------------------------------------------------------|--------------|----------------------------------------|-----------------|-----------|--------------------|---------------------|-------------------|------------|-------------------------|
| Sec Twp                                        | S. R                                                                          | East         | West                                   | County          | :         |                    |                     |                   |            |                         |
|                                                | ow important tops of fo<br>ing and shut-in pressu<br>o surface test, along wi | res, whe     | ther shut-in pre                       | ssure reacl     | hed stati | c level, hydrosta  | tic pressures, bo   |                   |            |                         |
| Final Radioactivity Logilles must be submitted |                                                                               |              |                                        |                 |           | gs must be ema     | iled to kcc-well-lo | ogs@kcc.ks.go     | v. Digital | electronic log          |
| Drill Stem Tests Taken (Attach Additional S    |                                                                               | Ye           | es No                                  |                 |           | 3                  | on (Top), Depth a   |                   |            | Sample                  |
| Samples Sent to Geol                           | ogical Survey                                                                 | Ye           | es 🗌 No                                |                 | Nam       | 9                  |                     | Тор               | L          | Datum                   |
| Cores Taken<br>Electric Log Run                |                                                                               | ☐ Y€         |                                        |                 |           |                    |                     |                   |            |                         |
| List All E. Logs Run:                          |                                                                               |              |                                        |                 |           |                    |                     |                   |            |                         |
|                                                |                                                                               |              | CASING                                 | RECORD          | │ Ne      | w Used             |                     |                   |            |                         |
|                                                |                                                                               | Repo         |                                        |                 |           | rmediate, producti | on, etc.            |                   |            |                         |
| Purpose of String                              | Size Hole<br>Drilled                                                          |              | e Casing<br>: (In O.D.)                | Weig<br>Lbs./   |           | Setting<br>Depth   | Type of<br>Cement   | # Sacks<br>Used   |            | and Percent<br>dditives |
|                                                |                                                                               |              |                                        |                 |           |                    |                     |                   |            |                         |
|                                                |                                                                               |              |                                        |                 |           |                    |                     |                   |            |                         |
|                                                |                                                                               |              |                                        |                 |           |                    |                     |                   |            |                         |
|                                                |                                                                               |              |                                        |                 |           |                    |                     |                   | <u> </u>   |                         |
| Purpose                                        | Depth                                                                         |              |                                        |                 |           | EEZE RECORD        |                     |                   |            |                         |
| Purpose: Perforate                             | Top Bottom                                                                    | Туре         | of Cement                              | # Sacks         | Used      |                    | Type and I          | Percent Additives |            |                         |
| Protect Casing Plug Back TD                    |                                                                               |              |                                        |                 |           |                    |                     |                   |            |                         |
| Plug Off Zone                                  |                                                                               |              |                                        |                 |           |                    |                     |                   |            |                         |
| Did you perform a hydrau                       | ilic fracturing treatment or                                                  | n this well? | ·                                      |                 |           | Yes                | No (If No, sk       | ip questions 2 ar | nd 3)      |                         |
|                                                | otal base fluid of the hydra                                                  |              | •                                      |                 | •         |                    |                     | ip question 3)    |            |                         |
| Was the hydraulic fractur                      | ing treatment information                                                     | submitted    | to the chemical of                     | disclosure reg  | gistry?   | Yes                | No (If No, file     | out Page Three    | of the ACC | )-1)                    |
| Shots Per Foot                                 |                                                                               |              | ID - Bridge Plug<br>Each Interval Perl |                 |           |                    | cture, Shot, Cemen  |                   | d          | Depth                   |
|                                                |                                                                               |              |                                        |                 |           |                    |                     |                   |            |                         |
|                                                |                                                                               |              |                                        |                 |           |                    |                     |                   |            |                         |
|                                                |                                                                               |              |                                        |                 |           |                    |                     |                   |            |                         |
|                                                |                                                                               |              |                                        |                 |           |                    |                     |                   |            |                         |
|                                                |                                                                               |              |                                        |                 |           |                    |                     |                   |            |                         |
| TUBING RECORD:                                 | Size:                                                                         | Set At:      |                                        | Packer At       | t:        | Liner Run:         |                     |                   |            |                         |
|                                                |                                                                               |              |                                        |                 |           |                    | Yes No              |                   |            |                         |
| Date of First, Resumed                         | Production, SWD or ENH                                                        | R.           | Producing Meth Flowing                 | nod:            | g 🗌       | Gas Lift C         | other (Explain)     |                   |            |                         |
| Estimated Production<br>Per 24 Hours           | Oil Bl                                                                        | bls.         | Gas                                    | Mcf             | Wate      | er Bl              | ols.                | Gas-Oil Ratio     |            | Gravity                 |
| DIODOCITIO                                     | ON OF CAS:                                                                    |              |                                        | AETLIOD OF      | COMPLE    | TION               |                     | BDODUOTIO         | או ואודכטי |                         |
| Vented Sold                                    | ON OF GAS:  Used on Lease                                                     |              | Dpen Hole                              | METHOD OF Perf. | Dually    | Comp. Con          | nmingled            | PRODUCTIO         | YN INTEK   | /AL.                    |
| (If vented, Sub                                |                                                                               |              | Other (Specify)                        |                 | (Submit A | ACO-5) (Subi       | mit ACO-4)          |                   |            |                         |