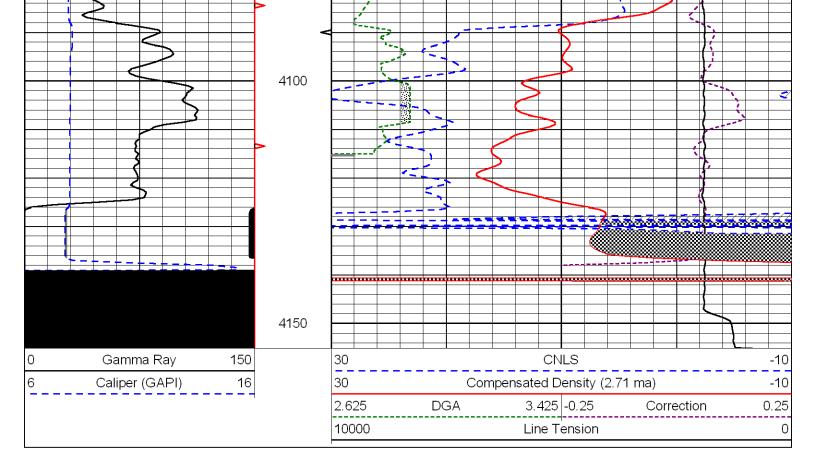

Page Two

| Operator Name:                                 |                                                                               |              |                                        | Lease N         | Name: _   |                    |                     | _ Well #:         |            |                         |
|------------------------------------------------|-------------------------------------------------------------------------------|--------------|----------------------------------------|-----------------|-----------|--------------------|---------------------|-------------------|------------|-------------------------|
| Sec Twp                                        | S. R                                                                          | East         | West                                   | County          | :         |                    |                     |                   |            |                         |
|                                                | ow important tops of fo<br>ing and shut-in pressu<br>o surface test, along wi | res, whe     | ther shut-in pre                       | ssure reacl     | hed stati | c level, hydrosta  | tic pressures, bo   |                   |            |                         |
| Final Radioactivity Logilles must be submitted |                                                                               |              |                                        |                 |           | gs must be ema     | iled to kcc-well-lo | ogs@kcc.ks.go     | v. Digital | electronic log          |
| Drill Stem Tests Taken (Attach Additional S    |                                                                               | Ye           | es No                                  |                 |           | 3                  | on (Top), Depth a   |                   |            | Sample                  |
| Samples Sent to Geol                           | ogical Survey                                                                 | Ye           | es 🗌 No                                |                 | Nam       | 9                  |                     | Тор               | L          | Datum                   |
| Cores Taken<br>Electric Log Run                |                                                                               | ☐ Y€         |                                        |                 |           |                    |                     |                   |            |                         |
| List All E. Logs Run:                          |                                                                               |              |                                        |                 |           |                    |                     |                   |            |                         |
|                                                |                                                                               |              | CASING                                 | RECORD          | │ Ne      | w Used             |                     |                   |            |                         |
|                                                |                                                                               | Repo         |                                        |                 |           | rmediate, producti | on, etc.            |                   |            |                         |
| Purpose of String                              | Size Hole<br>Drilled                                                          |              | e Casing<br>: (In O.D.)                | Weig<br>Lbs./   |           | Setting<br>Depth   | Type of<br>Cement   | # Sacks<br>Used   |            | and Percent<br>dditives |
|                                                |                                                                               |              |                                        |                 |           |                    |                     |                   |            |                         |
|                                                |                                                                               |              |                                        |                 |           |                    |                     |                   |            |                         |
|                                                |                                                                               |              |                                        |                 |           |                    |                     |                   |            |                         |
|                                                |                                                                               |              |                                        |                 |           |                    |                     |                   | <u> </u>   |                         |
| Purpose                                        | Depth                                                                         |              |                                        |                 |           | EEZE RECORD        |                     |                   |            |                         |
| Purpose: Perforate                             | Top Bottom                                                                    | Туре         | of Cement                              | # Sacks         | Used      |                    | Type and I          | Percent Additives |            |                         |
| Protect Casing Plug Back TD                    |                                                                               |              |                                        |                 |           |                    |                     |                   |            |                         |
| Plug Off Zone                                  |                                                                               |              |                                        |                 |           |                    |                     |                   |            |                         |
| Did you perform a hydrau                       | ilic fracturing treatment or                                                  | n this well? | ·                                      |                 |           | Yes                | No (If No, sk       | ip questions 2 ar | nd 3)      |                         |
|                                                | otal base fluid of the hydra                                                  |              | •                                      |                 | •         |                    |                     | ip question 3)    |            |                         |
| Was the hydraulic fractur                      | ing treatment information                                                     | submitted    | to the chemical of                     | disclosure reg  | gistry?   | Yes                | No (If No, file     | out Page Three    | of the ACC | )-1)                    |
| Shots Per Foot                                 |                                                                               |              | ID - Bridge Plug<br>Each Interval Perl |                 |           |                    | cture, Shot, Cemen  |                   | d          | Depth                   |
|                                                |                                                                               |              |                                        |                 |           |                    |                     |                   |            |                         |
|                                                |                                                                               |              |                                        |                 |           |                    |                     |                   |            |                         |
|                                                |                                                                               |              |                                        |                 |           |                    |                     |                   |            |                         |
|                                                |                                                                               |              |                                        |                 |           |                    |                     |                   |            |                         |
|                                                |                                                                               |              |                                        |                 |           |                    |                     |                   |            |                         |
| TUBING RECORD:                                 | Size:                                                                         | Set At:      |                                        | Packer At       | t:        | Liner Run:         |                     |                   |            |                         |
|                                                |                                                                               |              |                                        |                 |           |                    | Yes No              |                   |            |                         |
| Date of First, Resumed                         | Production, SWD or ENH                                                        | R.           | Producing Meth Flowing                 | nod:            | g 🗌       | Gas Lift C         | other (Explain)     |                   |            |                         |
| Estimated Production<br>Per 24 Hours           | Oil Bl                                                                        | bls.         | Gas                                    | Mcf             | Wate      | er Bl              | ols.                | Gas-Oil Ratio     |            | Gravity                 |
| DIODOCITIO                                     | ON OF CAS:                                                                    |              |                                        | AETLIOD OF      | COMPLE    | TION               |                     | BDODUOTIO         | או ואודכטי |                         |
| Vented Sold                                    | ON OF GAS:  Used on Lease                                                     |              | Dpen Hole                              | METHOD OF Perf. | Dually    | Comp. Con          | nmingled            | PRODUCTIO         | YN INTEK   | /AL.                    |
| (If vented, Sub                                |                                                                               |              | Other (Specify)                        |                 | (Submit A | ACO-5) (Subi       | mit ACO-4)          |                   |            |                         |