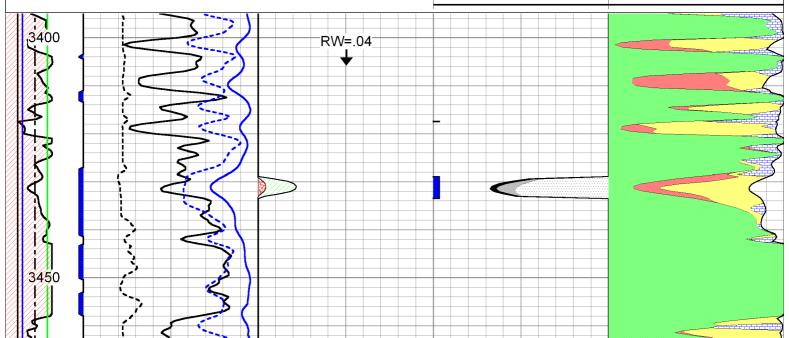

et Pathname: bricks Presentation Format: 3wxplt

Wed May 14 10:04:54 1997 **Dataset Creation:** Charted by: Depth in Feet scaled 1:240



Database File: culbreath\_040112hd.db

Dataset Pathname: DIL/clbcpi
Presentation Format: aalitho

Dataset Creation: Mon Apr 02 00:14:57 2012 Charted by: Depth in Feet scaled 1:240

| 20 CL | F 1 0    | Gamma Ray   | 150 | 1  | SW      | 0 | 0.3 | PHIE   | 0  | 0 | VCL   | 1 |
|-------|----------|-------------|-----|----|---------|---|-----|--------|----|---|-------|---|
| DG    | A 6      | DCAL (GAPI) | 16  | 30 | PAYFLAG | 0 | 0.3 | BVW    | 0  | 0 | VSAND | 1 |
| 2.6   | 3.1 -150 | SPC         | 0   | 1  | SXO     | 0 | 0   | PERM   | 30 | 0 | VLIME | 1 |
|       | ĺ        | _           |     |    |         |   | 0.3 | BVWSXO | 0  | 0 | VDOLO | 1 |









| 2.6 3.1 -150 SPC 0 1 SXO 0 0 PERM 30 0 VLIME |   | 0 VOAND | 0 (  | DVVV   | 0 0.5 | IAIILAG | 10 30 | DOAL (GALL) | 0 | <b>9</b> 7 |  |
|----------------------------------------------|---|---------|------|--------|-------|---------|-------|-------------|---|------------|--|
| 0.3 BVWSXO 0.0 VDOLO                         | 1 | 0 VLIME | 30 ( | PERM   |       | SXO     |       |             |   | 1          |  |
|                                              | 1 | 0 VDOLO | 0 (  | BVWSXO | 0.3   |         |       |             |   |            |  |



Rge:

26 W

Elevation 2618

i Zao

Kansas

Other Services CNL/CDL **DIL/BHCS** 

Microresistivity

<<< Fold Here >>>

All interpretations are opinions based on inferences from electrical or other measurements and we cannot and do not