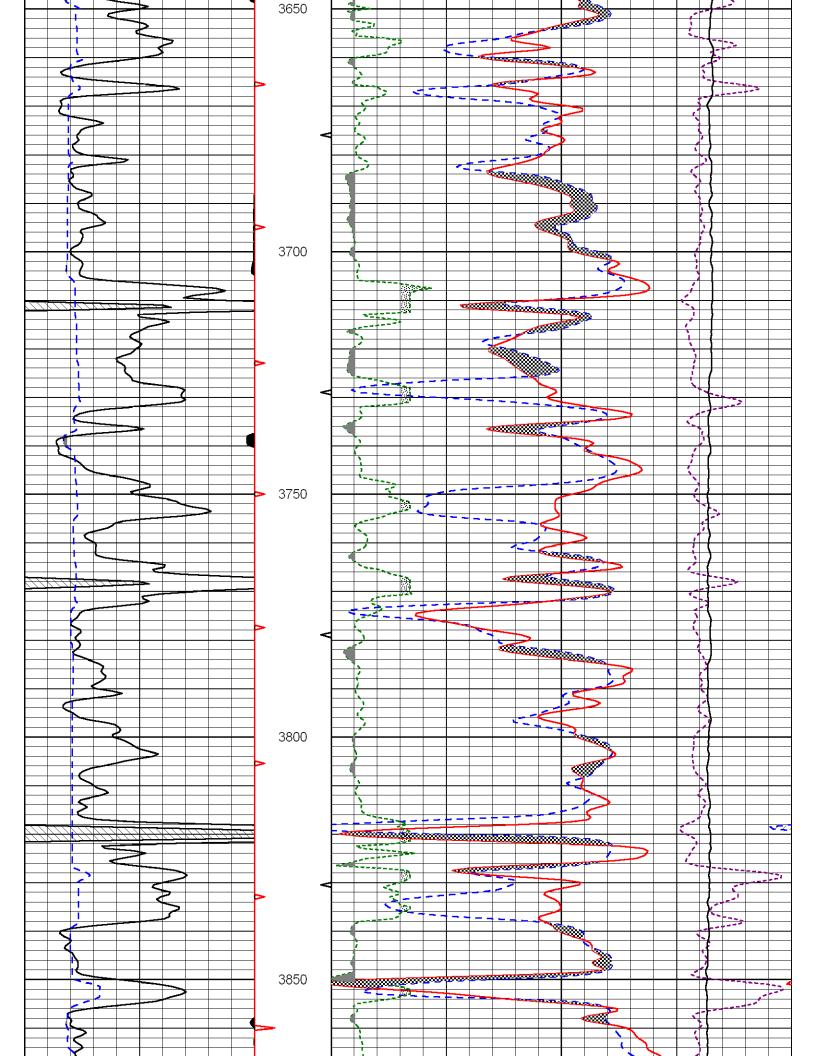

Page Two

| Operator Name:                                 |                                                                               |              |                                        | Lease N         | Name: _   |                    |                     | _ Well #:         |            |                         |
|------------------------------------------------|-------------------------------------------------------------------------------|--------------|----------------------------------------|-----------------|-----------|--------------------|---------------------|-------------------|------------|-------------------------|
| Sec Twp                                        | S. R                                                                          | East         | West                                   | County          | :         |                    |                     |                   |            |                         |
|                                                | ow important tops of fo<br>ing and shut-in pressu<br>o surface test, along wi | res, whe     | ther shut-in pre                       | ssure reacl     | hed stati | c level, hydrosta  | tic pressures, bo   |                   |            |                         |
| Final Radioactivity Logilles must be submitted |                                                                               |              |                                        |                 |           | gs must be ema     | iled to kcc-well-lo | ogs@kcc.ks.go     | v. Digital | electronic log          |
| Drill Stem Tests Taken (Attach Additional S    |                                                                               | Ye           | es No                                  |                 |           | 3                  | on (Top), Depth a   |                   |            | Sample                  |
| Samples Sent to Geol                           | ogical Survey                                                                 | Ye           | es 🗌 No                                |                 | Nam       | 9                  |                     | Тор               | L          | Datum                   |
| Cores Taken<br>Electric Log Run                |                                                                               | ☐ Y€         |                                        |                 |           |                    |                     |                   |            |                         |
| List All E. Logs Run:                          |                                                                               |              |                                        |                 |           |                    |                     |                   |            |                         |
|                                                |                                                                               |              | CASING                                 | RECORD          | │ Ne      | w Used             |                     |                   |            |                         |
|                                                |                                                                               | Repo         |                                        |                 |           | rmediate, producti | on, etc.            |                   |            |                         |
| Purpose of String                              | Size Hole<br>Drilled                                                          |              | e Casing<br>: (In O.D.)                | Weig<br>Lbs./   |           | Setting<br>Depth   | Type of<br>Cement   | # Sacks<br>Used   |            | and Percent<br>dditives |
|                                                |                                                                               |              |                                        |                 |           |                    |                     |                   |            |                         |
|                                                |                                                                               |              |                                        |                 |           |                    |                     |                   |            |                         |
|                                                |                                                                               |              |                                        |                 |           |                    |                     |                   |            |                         |
|                                                |                                                                               |              |                                        |                 |           |                    |                     |                   | <u> </u>   |                         |
| Purpose                                        | Depth                                                                         |              |                                        |                 |           | EEZE RECORD        |                     |                   |            |                         |
| Purpose: Perforate                             | Top Bottom                                                                    | Туре         | of Cement                              | # Sacks         | Used      |                    | Type and I          | Percent Additives |            |                         |
| Protect Casing Plug Back TD                    |                                                                               |              |                                        |                 |           |                    |                     |                   |            |                         |
| Plug Off Zone                                  |                                                                               |              |                                        |                 |           |                    |                     |                   |            |                         |
| Did you perform a hydrau                       | ilic fracturing treatment or                                                  | n this well? | ·                                      |                 |           | Yes                | No (If No, sk       | ip questions 2 ar | nd 3)      |                         |
|                                                | otal base fluid of the hydra                                                  |              | •                                      |                 | •         |                    |                     | ip question 3)    |            |                         |
| Was the hydraulic fractur                      | ing treatment information                                                     | submitted    | to the chemical of                     | disclosure reg  | gistry?   | Yes                | No (If No, file     | out Page Three    | of the ACC | )-1)                    |
| Shots Per Foot                                 |                                                                               |              | ID - Bridge Plug<br>Each Interval Perl |                 |           |                    | cture, Shot, Cemen  |                   | d          | Depth                   |
|                                                |                                                                               |              |                                        |                 |           |                    |                     |                   |            |                         |
|                                                |                                                                               |              |                                        |                 |           |                    |                     |                   |            |                         |
|                                                |                                                                               |              |                                        |                 |           |                    |                     |                   |            |                         |
|                                                |                                                                               |              |                                        |                 |           |                    |                     |                   |            |                         |
|                                                |                                                                               |              |                                        |                 |           |                    |                     |                   |            |                         |
| TUBING RECORD:                                 | Size:                                                                         | Set At:      |                                        | Packer At       | t:        | Liner Run:         |                     |                   |            |                         |
|                                                |                                                                               |              |                                        |                 |           |                    | Yes No              |                   |            |                         |
| Date of First, Resumed                         | Production, SWD or ENH                                                        | R.           | Producing Meth Flowing                 | nod:            | g 🗌       | Gas Lift C         | other (Explain)     |                   |            |                         |
| Estimated Production<br>Per 24 Hours           | Oil Bl                                                                        | bls.         | Gas                                    | Mcf             | Wate      | er Bl              | ols.                | Gas-Oil Ratio     |            | Gravity                 |
| DIODOCITIO                                     | ON OF CAS:                                                                    |              |                                        | AETLIOD OF      | COMPLE    | TION               |                     | BDODUOTIO         | או ואודכטי |                         |
| Vented Sold                                    | ON OF GAS:  Used on Lease                                                     |              | Dpen Hole                              | METHOD OF Perf. | Dually    | Comp. Con          | nmingled            | PRODUCTIO         | YN INTEK   | /AL.                    |
| (If vented, Sub                                |                                                                               |              | Other (Specify)                        |                 | (Submit A | ACO-5) (Subi       | mit ACO-4)          |                   |            |                         |