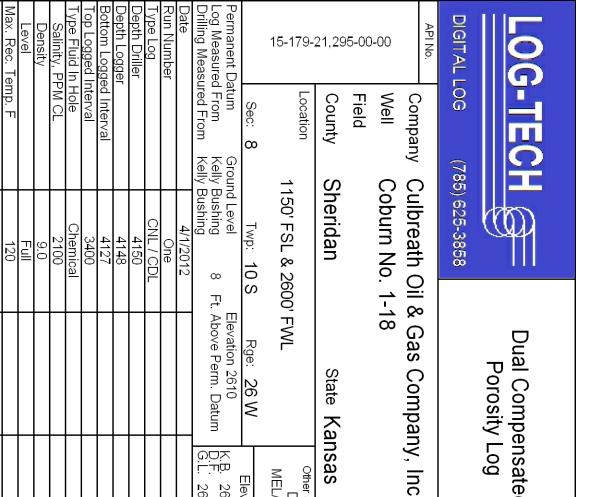

Page Two

| Operator Name:                                 |                                                                               |              |                                        | Lease N         | Name: _   |                    |                     | _ Well #:         |            |                         |
|------------------------------------------------|-------------------------------------------------------------------------------|--------------|----------------------------------------|-----------------|-----------|--------------------|---------------------|-------------------|------------|-------------------------|
| Sec Twp                                        | S. R                                                                          | East         | West                                   | County          | :         |                    |                     |                   |            |                         |
|                                                | ow important tops of fo<br>ing and shut-in pressu<br>o surface test, along wi | res, whe     | ther shut-in pre                       | ssure reacl     | hed stati | c level, hydrosta  | tic pressures, bo   |                   |            |                         |
| Final Radioactivity Logilles must be submitted |                                                                               |              |                                        |                 |           | gs must be ema     | iled to kcc-well-lo | ogs@kcc.ks.go     | v. Digital | electronic log          |
| Drill Stem Tests Taken (Attach Additional S    |                                                                               | Ye           | es No                                  |                 |           | 3                  | on (Top), Depth a   |                   |            | Sample                  |
| Samples Sent to Geol                           | ogical Survey                                                                 | Ye           | es 🗌 No                                |                 | Nam       | 9                  |                     | Тор               | L          | Datum                   |
| Cores Taken<br>Electric Log Run                |                                                                               | ☐ Y€         |                                        |                 |           |                    |                     |                   |            |                         |
| List All E. Logs Run:                          |                                                                               |              |                                        |                 |           |                    |                     |                   |            |                         |
|                                                |                                                                               |              | CASING                                 | RECORD          | │ Ne      | w Used             |                     |                   |            |                         |
|                                                |                                                                               | Repo         |                                        |                 |           | rmediate, producti | on, etc.            |                   |            |                         |
| Purpose of String                              | Size Hole<br>Drilled                                                          |              | e Casing<br>: (In O.D.)                | Weig<br>Lbs./   |           | Setting<br>Depth   | Type of<br>Cement   | # Sacks<br>Used   |            | and Percent<br>dditives |
|                                                |                                                                               |              |                                        |                 |           |                    |                     |                   |            |                         |
|                                                |                                                                               |              |                                        |                 |           |                    |                     |                   |            |                         |
|                                                |                                                                               |              |                                        |                 |           |                    |                     |                   |            |                         |
|                                                |                                                                               |              |                                        |                 |           |                    |                     |                   | <u> </u>   |                         |
| Purpose                                        | Depth                                                                         |              |                                        |                 |           | EEZE RECORD        |                     |                   |            |                         |
| Purpose: Perforate                             | Top Bottom                                                                    | Туре         | of Cement                              | # Sacks         | Used      |                    | Type and I          | Percent Additives |            |                         |
| Protect Casing Plug Back TD                    |                                                                               |              |                                        |                 |           |                    |                     |                   |            |                         |
| Plug Off Zone                                  |                                                                               |              |                                        |                 |           |                    |                     |                   |            |                         |
| Did you perform a hydrau                       | ilic fracturing treatment or                                                  | n this well? | ·                                      |                 |           | Yes                | No (If No, sk       | ip questions 2 ar | nd 3)      |                         |
|                                                | otal base fluid of the hydra                                                  |              | •                                      |                 | •         |                    |                     | ip question 3)    |            |                         |
| Was the hydraulic fractur                      | ing treatment information                                                     | submitted    | to the chemical of                     | disclosure reg  | gistry?   | Yes                | No (If No, file     | out Page Three    | of the ACC | )-1)                    |
| Shots Per Foot                                 |                                                                               |              | ID - Bridge Plug<br>Each Interval Perl |                 |           |                    | cture, Shot, Cemen  |                   | d          | Depth                   |
|                                                |                                                                               |              |                                        |                 |           |                    |                     |                   |            |                         |
|                                                |                                                                               |              |                                        |                 |           |                    |                     |                   |            |                         |
|                                                |                                                                               |              |                                        |                 |           |                    |                     |                   |            |                         |
|                                                |                                                                               |              |                                        |                 |           |                    |                     |                   |            |                         |
|                                                |                                                                               |              |                                        |                 |           |                    |                     |                   |            |                         |
| TUBING RECORD:                                 | Size:                                                                         | Set At:      |                                        | Packer At       | t:        | Liner Run:         |                     |                   |            |                         |
|                                                |                                                                               |              |                                        |                 |           |                    | Yes No              |                   |            |                         |
| Date of First, Resumed                         | Production, SWD or ENH                                                        | R.           | Producing Meth Flowing                 | nod:            | g 🗌       | Gas Lift C         | other (Explain)     |                   |            |                         |
| Estimated Production<br>Per 24 Hours           | Oil Bl                                                                        | bls.         | Gas                                    | Mcf             | Wate      | er Bl              | ols.                | Gas-Oil Ratio     |            | Gravity                 |
| DIODOCITIO                                     | ON OF CAS:                                                                    |              |                                        | AETLIOD OF      | COMPLE    | TION               |                     | BDODUOTIO         | או ואודכטי |                         |
| Vented Sold                                    | ON OF GAS:  Used on Lease                                                     |              | Dpen Hole                              | METHOD OF Perf. | Dually    | Comp. Con          | nmingled            | PRODUCTIO         | YN INTEK   | /AL.                    |
| (If vented, Sub                                |                                                                               |              | Other (Specify)                        |                 | (Submit A | ACO-5) (Subi       | mit ACO-4)          |                   |            |                         |