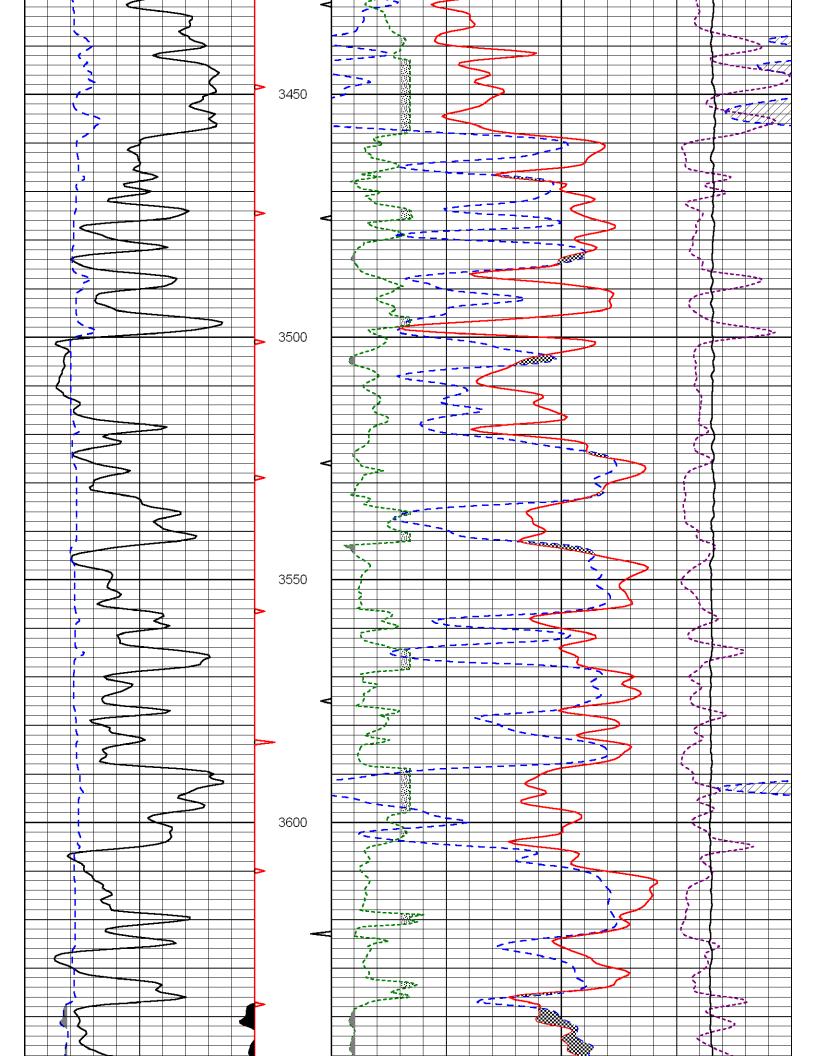

Page Two

| Operator Name:                                 |                                                                               |              |                                        | Lease N         | Name: _   |                    |                     | _ Well #:         |            |                         |
|------------------------------------------------|-------------------------------------------------------------------------------|--------------|----------------------------------------|-----------------|-----------|--------------------|---------------------|-------------------|------------|-------------------------|
| Sec Twp                                        | S. R                                                                          | East         | West                                   | County          | :         |                    |                     |                   |            |                         |
|                                                | ow important tops of fo<br>ing and shut-in pressu<br>o surface test, along wi | res, whe     | ther shut-in pre                       | ssure reacl     | hed stati | c level, hydrosta  | tic pressures, bo   |                   |            |                         |
| Final Radioactivity Logilles must be submitted |                                                                               |              |                                        |                 |           | gs must be ema     | iled to kcc-well-lo | ogs@kcc.ks.go     | v. Digital | electronic log          |
| Drill Stem Tests Taken (Attach Additional S    |                                                                               | Ye           | es No                                  |                 |           | 3                  | on (Top), Depth a   |                   |            | Sample                  |
| Samples Sent to Geol                           | ogical Survey                                                                 | Ye           | es 🗌 No                                |                 | Nam       | 9                  |                     | Тор               | L          | Datum                   |
| Cores Taken<br>Electric Log Run                |                                                                               | ☐ Y€         |                                        |                 |           |                    |                     |                   |            |                         |
| List All E. Logs Run:                          |                                                                               |              |                                        |                 |           |                    |                     |                   |            |                         |
|                                                |                                                                               |              | CASING                                 | RECORD          | │ Ne      | w Used             |                     |                   |            |                         |
|                                                |                                                                               | Repo         |                                        |                 |           | rmediate, producti | on, etc.            |                   |            |                         |
| Purpose of String                              | Size Hole<br>Drilled                                                          |              | e Casing<br>: (In O.D.)                | Weig<br>Lbs./   |           | Setting<br>Depth   | Type of<br>Cement   | # Sacks<br>Used   |            | and Percent<br>dditives |
|                                                |                                                                               |              |                                        |                 |           |                    |                     |                   |            |                         |
|                                                |                                                                               |              |                                        |                 |           |                    |                     |                   |            |                         |
|                                                |                                                                               |              |                                        |                 |           |                    |                     |                   |            |                         |
|                                                |                                                                               |              |                                        |                 |           |                    |                     |                   | <u> </u>   |                         |
| Purpose                                        | Depth                                                                         |              |                                        |                 |           | EEZE RECORD        |                     |                   |            |                         |
| Purpose: Perforate                             | Top Bottom                                                                    | Туре         | of Cement                              | # Sacks         | Used      |                    | Type and I          | Percent Additives |            |                         |
| Protect Casing Plug Back TD                    |                                                                               |              |                                        |                 |           |                    |                     |                   |            |                         |
| Plug Off Zone                                  |                                                                               |              |                                        |                 |           |                    |                     |                   |            |                         |
| Did you perform a hydrau                       | ilic fracturing treatment or                                                  | n this well? | ·                                      |                 |           | Yes                | No (If No, sk       | ip questions 2 ar | nd 3)      |                         |
|                                                | otal base fluid of the hydra                                                  |              | •                                      |                 | •         |                    |                     | ip question 3)    |            |                         |
| Was the hydraulic fractur                      | ing treatment information                                                     | submitted    | to the chemical of                     | disclosure reg  | gistry?   | Yes                | No (If No, file     | out Page Three    | of the ACC | )-1)                    |
| Shots Per Foot                                 |                                                                               |              | ID - Bridge Plug<br>Each Interval Perl |                 |           |                    | cture, Shot, Cemen  |                   | d          | Depth                   |
|                                                |                                                                               |              |                                        |                 |           |                    |                     |                   |            |                         |
|                                                |                                                                               |              |                                        |                 |           |                    |                     |                   |            |                         |
|                                                |                                                                               |              |                                        |                 |           |                    |                     |                   |            |                         |
|                                                |                                                                               |              |                                        |                 |           |                    |                     |                   |            |                         |
|                                                |                                                                               |              |                                        |                 |           |                    |                     |                   |            |                         |
| TUBING RECORD:                                 | Size:                                                                         | Set At:      |                                        | Packer At       | t:        | Liner Run:         |                     |                   |            |                         |
|                                                |                                                                               |              |                                        |                 |           |                    | Yes No              |                   |            |                         |
| Date of First, Resumed                         | Production, SWD or ENH                                                        | R.           | Producing Meth Flowing                 | nod:            | g 🗌       | Gas Lift C         | other (Explain)     |                   |            |                         |
| Estimated Production<br>Per 24 Hours           | Oil Bl                                                                        | bls.         | Gas                                    | Mcf             | Wate      | er Bl              | ols.                | Gas-Oil Ratio     |            | Gravity                 |
| DIODOCITIO                                     | ON OF CAS:                                                                    |              |                                        | AETLIOD OF      | COMPLE    | TION               |                     | BDODUOTIO         | או ואודכטי |                         |
| Vented Sold                                    | ON OF GAS:  Used on Lease                                                     |              | Dpen Hole                              | METHOD OF Perf. | Dually    | Comp. Con          | nmingled            | PRODUCTIO         | YN INTEK   | /AL.                    |
| (If vented, Sub                                |                                                                               |              | Other (Specify)                        |                 | (Submit A | ACO-5) (Subi       | mit ACO-4)          |                   |            |                         |