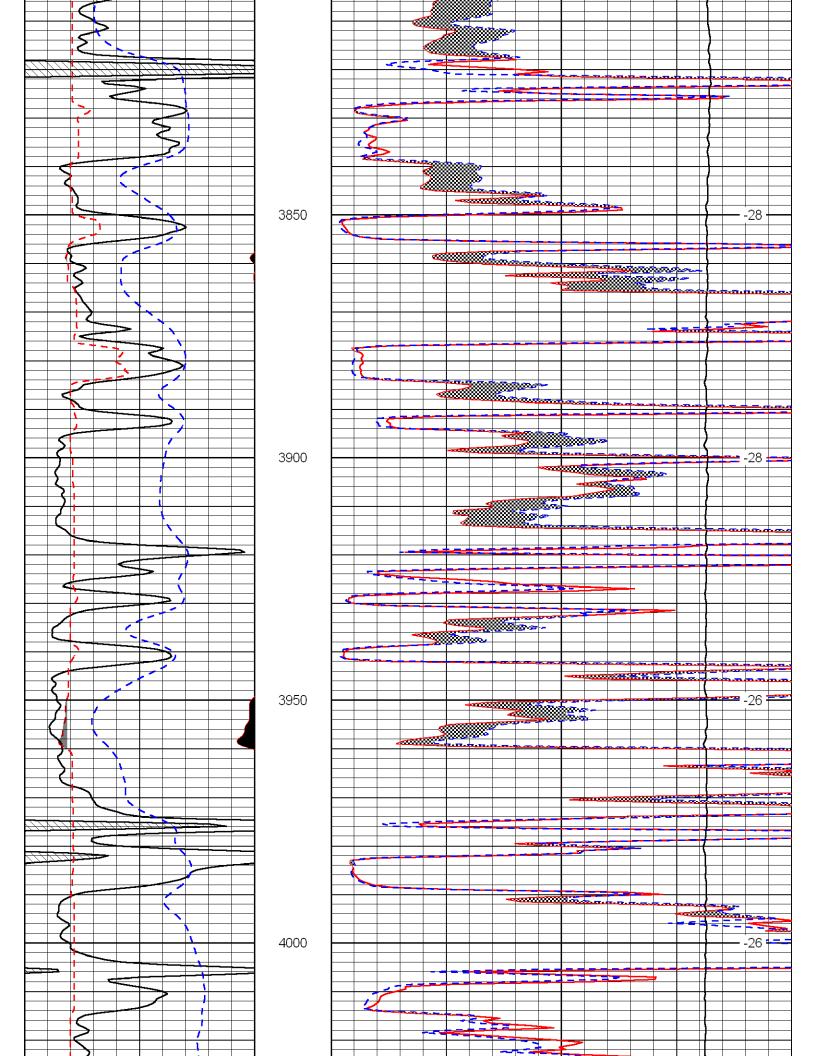

Page Two

| Operator Name:                                 |                                                                               |              |                                        | Lease N         | Name: _   |                    |                     | _ Well #:         |            |                         |
|------------------------------------------------|-------------------------------------------------------------------------------|--------------|----------------------------------------|-----------------|-----------|--------------------|---------------------|-------------------|------------|-------------------------|
| Sec Twp                                        | S. R                                                                          | East         | West                                   | County          | :         |                    |                     |                   |            |                         |
|                                                | ow important tops of fo<br>ing and shut-in pressu<br>o surface test, along wi | res, whe     | ther shut-in pre                       | ssure reacl     | hed stati | c level, hydrosta  | tic pressures, bo   |                   |            |                         |
| Final Radioactivity Logilles must be submitted |                                                                               |              |                                        |                 |           | gs must be ema     | iled to kcc-well-lo | ogs@kcc.ks.go     | v. Digital | electronic log          |
| Drill Stem Tests Taken (Attach Additional S    |                                                                               | Ye           | es No                                  |                 |           | 3                  | on (Top), Depth a   |                   |            | Sample                  |
| Samples Sent to Geol                           | ogical Survey                                                                 | Ye           | es 🗌 No                                |                 | Nam       | 9                  |                     | Тор               | L          | Datum                   |
| Cores Taken<br>Electric Log Run                |                                                                               | ☐ Y€         |                                        |                 |           |                    |                     |                   |            |                         |
| List All E. Logs Run:                          |                                                                               |              |                                        |                 |           |                    |                     |                   |            |                         |
|                                                |                                                                               |              | CASING                                 | RECORD          | │ Ne      | w Used             |                     |                   |            |                         |
|                                                |                                                                               | Repo         |                                        |                 |           | rmediate, producti | on, etc.            |                   |            |                         |
| Purpose of String                              | Size Hole<br>Drilled                                                          |              | e Casing<br>: (In O.D.)                | Weig<br>Lbs./   |           | Setting<br>Depth   | Type of<br>Cement   | # Sacks<br>Used   |            | and Percent<br>dditives |
|                                                |                                                                               |              |                                        |                 |           |                    |                     |                   |            |                         |
|                                                |                                                                               |              |                                        |                 |           |                    |                     |                   |            |                         |
|                                                |                                                                               |              |                                        |                 |           |                    |                     |                   |            |                         |
|                                                |                                                                               |              |                                        |                 |           |                    |                     |                   | <u> </u>   |                         |
| Purpose                                        | Depth                                                                         |              |                                        |                 |           | EEZE RECORD        |                     |                   |            |                         |
| Purpose: Perforate                             | Top Bottom                                                                    | Туре         | of Cement                              | # Sacks         | Used      |                    | Type and I          | Percent Additives |            |                         |
| Protect Casing Plug Back TD                    |                                                                               |              |                                        |                 |           |                    |                     |                   |            |                         |
| Plug Off Zone                                  |                                                                               |              |                                        |                 |           |                    |                     |                   |            |                         |
| Did you perform a hydrau                       | ilic fracturing treatment or                                                  | n this well? | ·                                      |                 |           | Yes                | No (If No, sk       | ip questions 2 ar | nd 3)      |                         |
|                                                | otal base fluid of the hydra                                                  |              | •                                      |                 | •         |                    |                     | ip question 3)    |            |                         |
| Was the hydraulic fractur                      | ing treatment information                                                     | submitted    | to the chemical of                     | disclosure reg  | gistry?   | Yes                | No (If No, file     | out Page Three    | of the ACC | )-1)                    |
| Shots Per Foot                                 |                                                                               |              | ID - Bridge Plug<br>Each Interval Perl |                 |           |                    | cture, Shot, Cemen  |                   | d          | Depth                   |
|                                                |                                                                               |              |                                        |                 |           |                    |                     |                   |            |                         |
|                                                |                                                                               |              |                                        |                 |           |                    |                     |                   |            |                         |
|                                                |                                                                               |              |                                        |                 |           |                    |                     |                   |            |                         |
|                                                |                                                                               |              |                                        |                 |           |                    |                     |                   |            |                         |
|                                                |                                                                               |              |                                        |                 |           |                    |                     |                   |            |                         |
| TUBING RECORD:                                 | Size:                                                                         | Set At:      |                                        | Packer At       | t:        | Liner Run:         |                     |                   |            |                         |
|                                                |                                                                               |              |                                        |                 |           |                    | Yes No              |                   |            |                         |
| Date of First, Resumed                         | Production, SWD or ENH                                                        | R.           | Producing Meth Flowing                 | nod:            | g 🗌       | Gas Lift C         | other (Explain)     |                   |            |                         |
| Estimated Production<br>Per 24 Hours           | Oil Bl                                                                        | bls.         | Gas                                    | Mcf             | Wate      | er Bl              | ols.                | Gas-Oil Ratio     |            | Gravity                 |
| DIODOCITIO                                     | ON OF CAS:                                                                    |              |                                        | AETLIOD OF      | COMPLE    | TION               |                     | BDODUOTIO         | או ואודכטי |                         |
| Vented Sold                                    | ON OF GAS:  Used on Lease                                                     |              | Dpen Hole                              | METHOD OF Perf. | Dually    | Comp. Con          | nmingled            | PRODUCTIO         | YN INTEK   | /AL.                    |
| (If vented, Sub                                |                                                                               |              | Other (Specify)                        |                 | (Submit A | ACO-5) (Subi       | mit ACO-4)          |                   |            |                         |