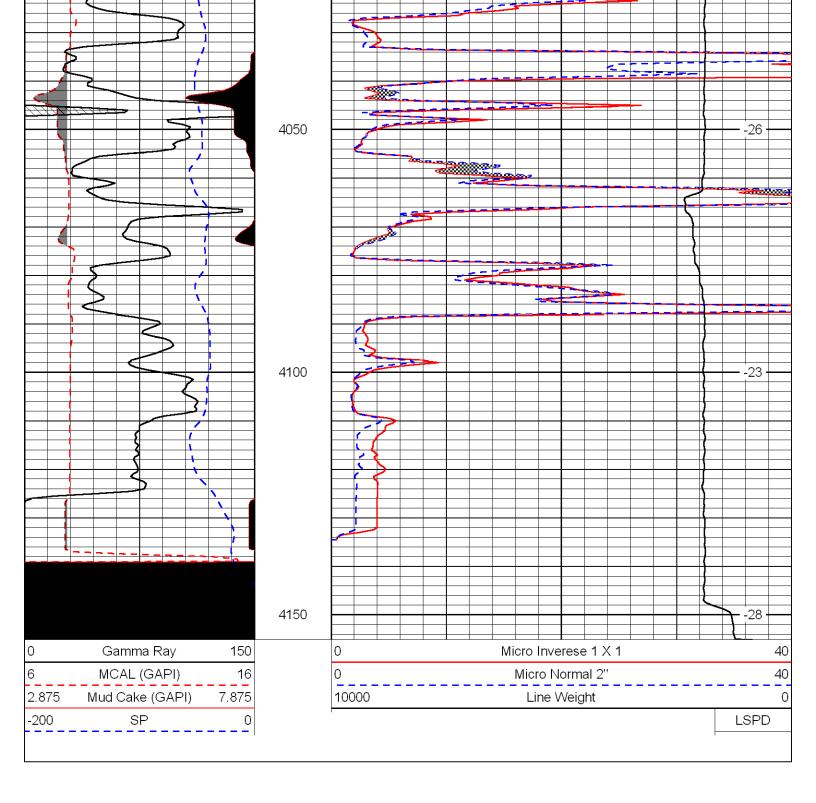

Page Two

| Operator Name:                                 |                                                                               |              |                                        | Lease N         | Name: _   |                    |                     | _ Well #:         |            |                         |
|------------------------------------------------|-------------------------------------------------------------------------------|--------------|----------------------------------------|-----------------|-----------|--------------------|---------------------|-------------------|------------|-------------------------|
| Sec Twp                                        | S. R                                                                          | East         | West                                   | County          | :         |                    |                     |                   |            |                         |
|                                                | ow important tops of fo<br>ing and shut-in pressu<br>o surface test, along wi | res, whe     | ther shut-in pre                       | ssure reacl     | hed stati | c level, hydrosta  | tic pressures, bo   |                   |            |                         |
| Final Radioactivity Logilles must be submitted |                                                                               |              |                                        |                 |           | gs must be ema     | iled to kcc-well-lo | ogs@kcc.ks.go     | v. Digital | electronic log          |
| Drill Stem Tests Taken (Attach Additional S    |                                                                               | Ye           | es No                                  |                 |           | 3                  | on (Top), Depth a   |                   |            | Sample                  |
| Samples Sent to Geol                           | ogical Survey                                                                 | Ye           | es 🗌 No                                |                 | Nam       | 9                  |                     | Тор               | L          | Datum                   |
| Cores Taken<br>Electric Log Run                |                                                                               | ☐ Y€         |                                        |                 |           |                    |                     |                   |            |                         |
| List All E. Logs Run:                          |                                                                               |              |                                        |                 |           |                    |                     |                   |            |                         |
|                                                |                                                                               |              | CASING                                 | RECORD          | │ Ne      | w Used             |                     |                   |            |                         |
|                                                |                                                                               | Repo         |                                        |                 |           | rmediate, producti | on, etc.            |                   |            |                         |
| Purpose of String                              | Size Hole<br>Drilled                                                          |              | e Casing<br>: (In O.D.)                | Weig<br>Lbs./   |           | Setting<br>Depth   | Type of<br>Cement   | # Sacks<br>Used   |            | and Percent<br>dditives |
|                                                |                                                                               |              |                                        |                 |           |                    |                     |                   |            |                         |
|                                                |                                                                               |              |                                        |                 |           |                    |                     |                   |            |                         |
|                                                |                                                                               |              |                                        |                 |           |                    |                     |                   |            |                         |
|                                                |                                                                               |              |                                        |                 |           |                    |                     |                   | <u> </u>   |                         |
| Purpose                                        | Depth                                                                         |              |                                        |                 |           | EEZE RECORD        |                     |                   |            |                         |
| Purpose: Perforate                             | Top Bottom                                                                    | Туре         | of Cement                              | # Sacks         | Used      |                    | Type and I          | Percent Additives |            |                         |
| Protect Casing Plug Back TD                    |                                                                               |              |                                        |                 |           |                    |                     |                   |            |                         |
| Plug Off Zone                                  |                                                                               |              |                                        |                 |           |                    |                     |                   |            |                         |
| Did you perform a hydrau                       | ilic fracturing treatment or                                                  | n this well? | ·                                      |                 |           | Yes                | No (If No, sk       | ip questions 2 ar | nd 3)      |                         |
|                                                | otal base fluid of the hydra                                                  |              | •                                      |                 | •         |                    |                     | ip question 3)    |            |                         |
| Was the hydraulic fractur                      | ing treatment information                                                     | submitted    | to the chemical of                     | disclosure reg  | gistry?   | Yes                | No (If No, file     | out Page Three    | of the ACC | )-1)                    |
| Shots Per Foot                                 |                                                                               |              | ID - Bridge Plug<br>Each Interval Perl |                 |           |                    | cture, Shot, Cemen  |                   | d          | Depth                   |
|                                                |                                                                               |              |                                        |                 |           |                    |                     |                   |            |                         |
|                                                |                                                                               |              |                                        |                 |           |                    |                     |                   |            |                         |
|                                                |                                                                               |              |                                        |                 |           |                    |                     |                   |            |                         |
|                                                |                                                                               |              |                                        |                 |           |                    |                     |                   |            |                         |
|                                                |                                                                               |              |                                        |                 |           |                    |                     |                   |            |                         |
| TUBING RECORD:                                 | Size:                                                                         | Set At:      |                                        | Packer At       | t:        | Liner Run:         |                     |                   |            |                         |
|                                                |                                                                               |              |                                        |                 |           |                    | Yes No              |                   |            |                         |
| Date of First, Resumed                         | Production, SWD or ENH                                                        | R.           | Producing Meth Flowing                 | nod:            | g 🗌       | Gas Lift C         | other (Explain)     |                   |            |                         |
| Estimated Production<br>Per 24 Hours           | Oil Bl                                                                        | bls.         | Gas                                    | Mcf             | Wate      | er Bl              | ols.                | Gas-Oil Ratio     |            | Gravity                 |
| DIODOCITIO                                     | ON OF CAS:                                                                    |              |                                        | AETLIOD OF      | COMPLE    | TION               |                     | BDODUOTIO         | או ואודכטי |                         |
| Vented Sold                                    | ON OF GAS:  Used on Lease                                                     |              | Dpen Hole                              | METHOD OF Perf. | Dually    | Comp. Con          | nmingled            | PRODUCTIO         | YN INTEK   | /AL.                    |
| (If vented, Sub                                |                                                                               |              | Other (Specify)                        |                 | (Submit A | ACO-5) (Subi       | mit ACO-4)          |                   |            |                         |