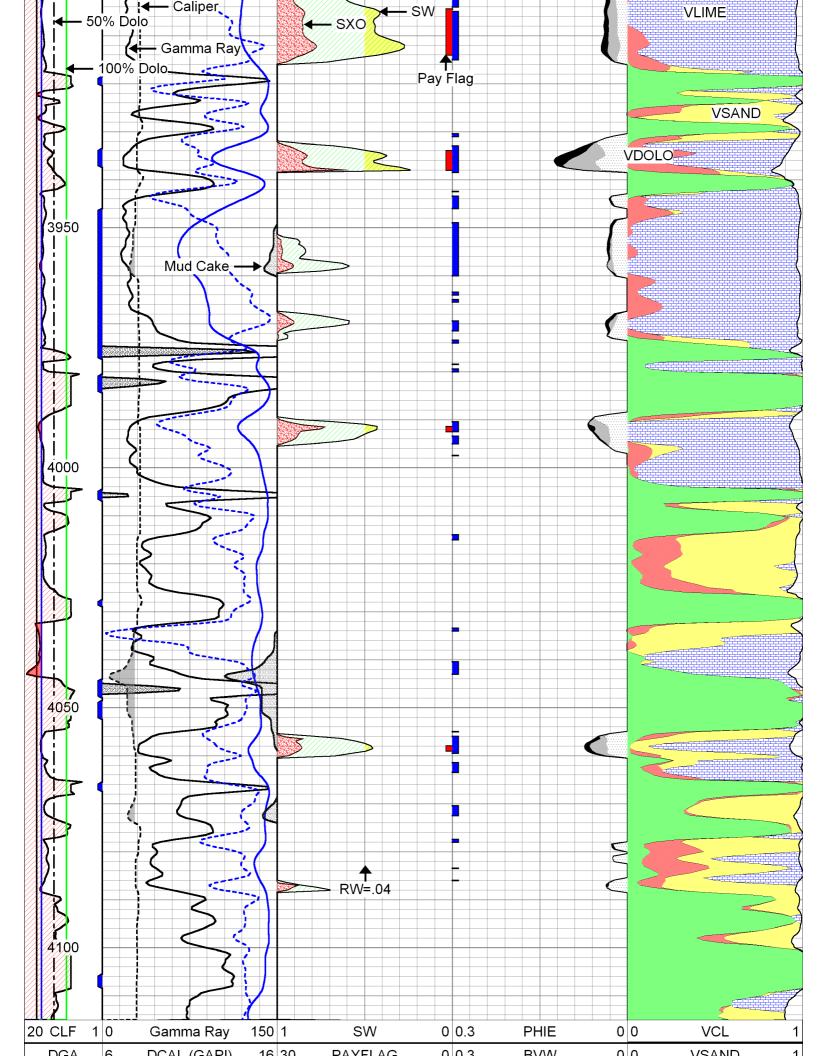

Page Two

| Operator Name:                                 |                                                                               |              |                                        | Lease N         | Name: _   |                    |                     | _ Well #:         |            |                         |
|------------------------------------------------|-------------------------------------------------------------------------------|--------------|----------------------------------------|-----------------|-----------|--------------------|---------------------|-------------------|------------|-------------------------|
| Sec Twp                                        | S. R                                                                          | East         | West                                   | County          | :         |                    |                     |                   |            |                         |
|                                                | ow important tops of fo<br>ing and shut-in pressu<br>o surface test, along wi | res, whe     | ther shut-in pre                       | ssure reacl     | hed stati | c level, hydrosta  | tic pressures, bo   |                   |            |                         |
| Final Radioactivity Logilles must be submitted |                                                                               |              |                                        |                 |           | gs must be ema     | iled to kcc-well-lo | ogs@kcc.ks.go     | v. Digital | electronic log          |
| Drill Stem Tests Taken (Attach Additional S    |                                                                               | Ye           | es No                                  |                 |           | 3                  | on (Top), Depth a   |                   |            | Sample                  |
| Samples Sent to Geol                           | ogical Survey                                                                 | Ye           | es 🗌 No                                |                 | Nam       | 9                  |                     | Тор               | L          | Datum                   |
| Cores Taken<br>Electric Log Run                |                                                                               | ☐ Y€         |                                        |                 |           |                    |                     |                   |            |                         |
| List All E. Logs Run:                          |                                                                               |              |                                        |                 |           |                    |                     |                   |            |                         |
|                                                |                                                                               |              | CASING                                 | RECORD          | │ Ne      | w Used             |                     |                   |            |                         |
|                                                |                                                                               | Repo         |                                        |                 |           | rmediate, producti | on, etc.            |                   |            |                         |
| Purpose of String                              | Size Hole<br>Drilled                                                          |              | e Casing<br>: (In O.D.)                | Weig<br>Lbs./   |           | Setting<br>Depth   | Type of<br>Cement   | # Sacks<br>Used   |            | and Percent<br>dditives |
|                                                |                                                                               |              |                                        |                 |           |                    |                     |                   |            |                         |
|                                                |                                                                               |              |                                        |                 |           |                    |                     |                   |            |                         |
|                                                |                                                                               |              |                                        |                 |           |                    |                     |                   |            |                         |
|                                                |                                                                               |              |                                        |                 |           |                    |                     |                   | <u> </u>   |                         |
| Purpose                                        | Depth                                                                         |              |                                        |                 |           | EEZE RECORD        |                     |                   |            |                         |
| Purpose: Perforate                             | Top Bottom                                                                    | Туре         | of Cement                              | # Sacks         | Used      |                    | Type and I          | Percent Additives |            |                         |
| Protect Casing Plug Back TD                    |                                                                               |              |                                        |                 |           |                    |                     |                   |            |                         |
| Plug Off Zone                                  |                                                                               |              |                                        |                 |           |                    |                     |                   |            |                         |
| Did you perform a hydrau                       | ilic fracturing treatment or                                                  | n this well? | ·                                      |                 |           | Yes                | No (If No, sk       | ip questions 2 ar | nd 3)      |                         |
|                                                | otal base fluid of the hydra                                                  |              | •                                      |                 | •         |                    |                     | ip question 3)    |            |                         |
| Was the hydraulic fractur                      | ing treatment information                                                     | submitted    | to the chemical of                     | disclosure reg  | gistry?   | Yes                | No (If No, file     | out Page Three    | of the ACC | )-1)                    |
| Shots Per Foot                                 |                                                                               |              | ID - Bridge Plug<br>Each Interval Perl |                 |           |                    | cture, Shot, Cemen  |                   | d          | Depth                   |
|                                                |                                                                               |              |                                        |                 |           |                    |                     |                   |            |                         |
|                                                |                                                                               |              |                                        |                 |           |                    |                     |                   |            |                         |
|                                                |                                                                               |              |                                        |                 |           |                    |                     |                   |            |                         |
|                                                |                                                                               |              |                                        |                 |           |                    |                     |                   |            |                         |
|                                                |                                                                               |              |                                        |                 |           |                    |                     |                   |            |                         |
| TUBING RECORD:                                 | Size:                                                                         | Set At:      |                                        | Packer At       | t:        | Liner Run:         |                     |                   |            |                         |
|                                                |                                                                               |              |                                        |                 |           |                    | Yes No              |                   |            |                         |
| Date of First, Resumed                         | Production, SWD or ENH                                                        | R.           | Producing Meth Flowing                 | nod:            | g 🗌       | Gas Lift C         | other (Explain)     |                   |            |                         |
| Estimated Production<br>Per 24 Hours           | Oil Bl                                                                        | bls.         | Gas                                    | Mcf             | Wate      | er Bl              | ols.                | Gas-Oil Ratio     |            | Gravity                 |
| DIODOCITIO                                     | ON OF CAS:                                                                    |              |                                        | AETLIOD OF      | COMPLE    | TION               |                     | BDODUOTIO         | או ואודכטי |                         |
| Vented Sold                                    | ON OF GAS:  Used on Lease                                                     |              | Dpen Hole                              | METHOD OF Perf. | Dually    | Comp. Con          | nmingled            | PRODUCTIO         | YN INTEK   | /AL.                    |
| (If vented, Sub                                |                                                                               |              | Other (Specify)                        |                 | (Submit A | ACO-5) (Subi       | mit ACO-4)          |                   |            |                         |