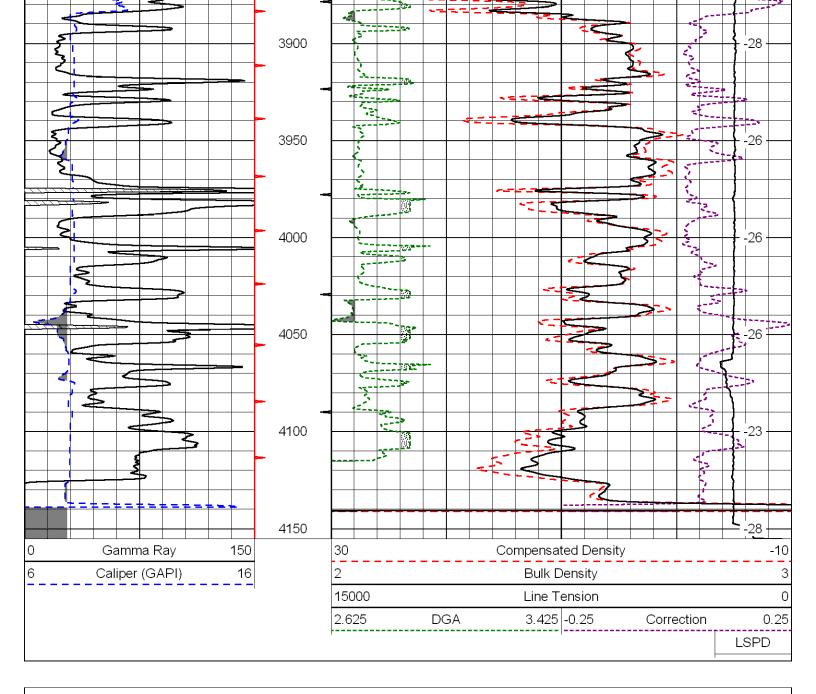

Page Two

| Operator Name:                                 |                                                                               |              |                                        | Lease N         | Name: _   |                    |                     | _ Well #:         |            |                         |
|------------------------------------------------|-------------------------------------------------------------------------------|--------------|----------------------------------------|-----------------|-----------|--------------------|---------------------|-------------------|------------|-------------------------|
| Sec Twp                                        | S. R                                                                          | East         | West                                   | County          | :         |                    |                     |                   |            |                         |
|                                                | ow important tops of fo<br>ing and shut-in pressu<br>o surface test, along wi | res, whe     | ther shut-in pre                       | ssure reacl     | hed stati | c level, hydrosta  | tic pressures, bo   |                   |            |                         |
| Final Radioactivity Logilles must be submitted |                                                                               |              |                                        |                 |           | gs must be ema     | iled to kcc-well-lo | ogs@kcc.ks.go     | v. Digital | electronic log          |
| Drill Stem Tests Taken (Attach Additional S    |                                                                               | Ye           | es No                                  |                 |           | 3                  | on (Top), Depth a   |                   |            | Sample                  |
| Samples Sent to Geol                           | ogical Survey                                                                 | Ye           | es 🗌 No                                |                 | Nam       | 9                  |                     | Тор               | L          | Datum                   |
| Cores Taken<br>Electric Log Run                |                                                                               | ☐ Y€         |                                        |                 |           |                    |                     |                   |            |                         |
| List All E. Logs Run:                          |                                                                               |              |                                        |                 |           |                    |                     |                   |            |                         |
|                                                |                                                                               |              | CASING                                 | RECORD          | │ Ne      | w Used             |                     |                   |            |                         |
|                                                |                                                                               | Repo         |                                        |                 |           | rmediate, producti | on, etc.            |                   |            |                         |
| Purpose of String                              | Size Hole<br>Drilled                                                          |              | e Casing<br>: (In O.D.)                | Weig<br>Lbs./   |           | Setting<br>Depth   | Type of<br>Cement   | # Sacks<br>Used   |            | and Percent<br>dditives |
|                                                |                                                                               |              |                                        |                 |           |                    |                     |                   |            |                         |
|                                                |                                                                               |              |                                        |                 |           |                    |                     |                   |            |                         |
|                                                |                                                                               |              |                                        |                 |           |                    |                     |                   |            |                         |
|                                                |                                                                               |              |                                        |                 |           |                    |                     |                   | <u> </u>   |                         |
| Purpose                                        | Depth                                                                         |              |                                        |                 |           | EEZE RECORD        |                     |                   |            |                         |
| Purpose: Perforate                             | Top Bottom                                                                    | Туре         | of Cement                              | # Sacks         | Used      |                    | Type and I          | Percent Additives |            |                         |
| Protect Casing Plug Back TD                    |                                                                               |              |                                        |                 |           |                    |                     |                   |            |                         |
| Plug Off Zone                                  |                                                                               |              |                                        |                 |           |                    |                     |                   |            |                         |
| Did you perform a hydrau                       | ilic fracturing treatment or                                                  | n this well? | ·                                      |                 |           | Yes                | No (If No, sk       | ip questions 2 ar | nd 3)      |                         |
|                                                | otal base fluid of the hydra                                                  |              | •                                      |                 | •         |                    |                     | ip question 3)    |            |                         |
| Was the hydraulic fractur                      | ing treatment information                                                     | submitted    | to the chemical of                     | disclosure reg  | gistry?   | Yes                | No (If No, file     | out Page Three    | of the ACC | )-1)                    |
| Shots Per Foot                                 |                                                                               |              | ID - Bridge Plug<br>Each Interval Perl |                 |           |                    | cture, Shot, Cemen  |                   | d          | Depth                   |
|                                                |                                                                               |              |                                        |                 |           |                    |                     |                   |            |                         |
|                                                |                                                                               |              |                                        |                 |           |                    |                     |                   |            |                         |
|                                                |                                                                               |              |                                        |                 |           |                    |                     |                   |            |                         |
|                                                |                                                                               |              |                                        |                 |           |                    |                     |                   |            |                         |
|                                                |                                                                               |              |                                        |                 |           |                    |                     |                   |            |                         |
| TUBING RECORD:                                 | Size:                                                                         | Set At:      |                                        | Packer At       | t:        | Liner Run:         |                     |                   |            |                         |
|                                                |                                                                               |              |                                        |                 |           |                    | Yes No              |                   |            |                         |
| Date of First, Resumed                         | Production, SWD or ENH                                                        | R.           | Producing Meth Flowing                 | nod:            | g 🗌       | Gas Lift C         | other (Explain)     |                   |            |                         |
| Estimated Production<br>Per 24 Hours           | Oil Bl                                                                        | bls.         | Gas                                    | Mcf             | Wate      | er Bl              | ols.                | Gas-Oil Ratio     |            | Gravity                 |
| DIODOCITIO                                     | ON OF CAS:                                                                    |              |                                        | AETLIOD OF      | COMPLE    | TION               |                     | BDODUOTIO         | או ואודכטי |                         |
| Vented Sold                                    | ON OF GAS:  Used on Lease                                                     |              | Dpen Hole                              | METHOD OF Perf. | Dually    | Comp. Con          | nmingled            | PRODUCTIO         | YN INTEK   | /AL.                    |
| (If vented, Sub                                |                                                                               |              | Other (Specify)                        |                 | (Submit A | ACO-5) (Subi       | mit ACO-4)          |                   |            |                         |