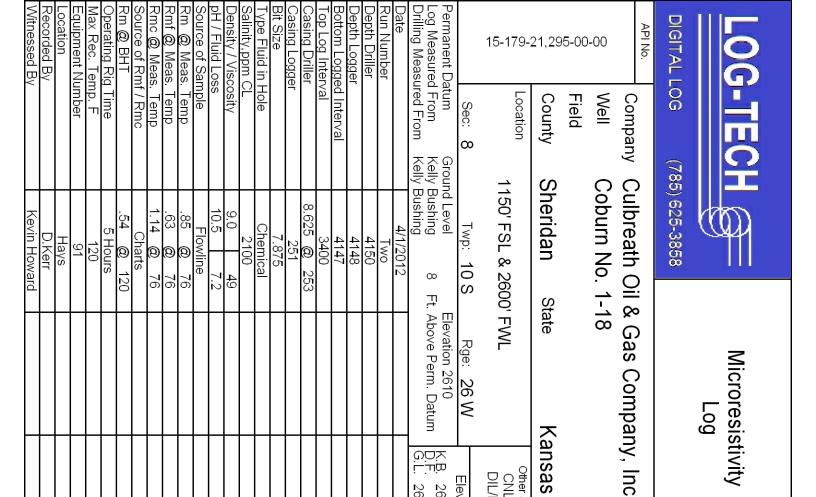

### WELL COMPLETION FORM WELL HISTORY - DESCRIPTION OF WELL & LEASE

| OPERATOR: License #                |             |                     | API No. 15                                                   |                                                            |  |  |  |
|------------------------------------|-------------|---------------------|--------------------------------------------------------------|------------------------------------------------------------|--|--|--|
| Name:                              |             |                     | Spot Description:                                            |                                                            |  |  |  |
| Address 1:                         |             |                     | Sec                                                          | TwpS. R                                                    |  |  |  |
| Address 2:                         |             |                     | Feet                                                         | from $\ \square$ North / $\ \square$ South Line of Section |  |  |  |
| City: St                           | ate: Ziŗ    | D:+                 | Feet                                                         | from East / West Line of Section                           |  |  |  |
| Contact Person:                    |             |                     | Footages Calculated from Ne                                  | arest Outside Section Corner:                              |  |  |  |
| Phone: ()                          |             |                     | □ NE □ NW                                                    | □ SE □ SW                                                  |  |  |  |
| CONTRACTOR: License #              |             |                     | GPS Location: Lat:                                           | , Long:                                                    |  |  |  |
| Name:                              |             |                     |                                                              | . xx.xxxxx) (e.gxxx.xxxxx)                                 |  |  |  |
| Wellsite Geologist:                |             |                     | Datum: NAD27 NAD27                                           |                                                            |  |  |  |
| Purchaser:                         |             |                     | County:                                                      |                                                            |  |  |  |
| Designate Type of Completion:      |             |                     | Lease Name:                                                  | Well #:                                                    |  |  |  |
| New Well Re-                       | ·Fntrv      | Workover            | Field Name:                                                  |                                                            |  |  |  |
|                                    | _           |                     | Producing Formation:                                         |                                                            |  |  |  |
| ☐ Oil ☐ WSW                        | SWD         | SIOW                | Elevation: Ground: Kelly Bushing:                            |                                                            |  |  |  |
| ☐ Gas ☐ D&A<br>☐ OG                | ☐ ENHR      | ☐ SIGW ☐ Temp. Abd. | Total Vertical Depth:                                        | Plug Back Total Depth:                                     |  |  |  |
| CM (Coal Bed Methane)              | G3W         | Temp. Abd.          | Amount of Surface Pipe Set a                                 | and Cemented at: Feet                                      |  |  |  |
| Cathodic Other (Core               | Expl etc.)  |                     | Multiple Stage Cementing Co                                  |                                                            |  |  |  |
| If Workover/Re-entry: Old Well Inf |             |                     |                                                              | Feet                                                       |  |  |  |
| Operator:                          |             |                     |                                                              | nent circulated from:                                      |  |  |  |
| Well Name:                         |             |                     | , ,                                                          | w/sx cmt.                                                  |  |  |  |
| Original Comp. Date:               |             |                     | loot doparto.                                                | U/ U/_                                                     |  |  |  |
|                                    | _           | NHR Conv. to SWD    |                                                              |                                                            |  |  |  |
| Deepening Re-perf. Plug Back       | Conv. to GS |                     | Drilling Fluid Management F (Data must be collected from the |                                                            |  |  |  |
| Commingled                         | Permit #:   |                     | Chloride content:                                            | ppm Fluid volume: bbls                                     |  |  |  |
| Dual Completion                    | Permit #:   |                     | Dewatering method used:                                      |                                                            |  |  |  |
| SWD                                | Permit #:   |                     | Location of fluid disposal if ha                             | uled offsite:                                              |  |  |  |
| ☐ ENHR                             | Permit #:   |                     | On and an Name                                               |                                                            |  |  |  |
| GSW                                | Permit #:   |                     |                                                              |                                                            |  |  |  |
|                                    |             |                     |                                                              | License #:                                                 |  |  |  |
| Spud Date or Date Rea              | iched TD    | Completion Date or  |                                                              | TwpS. R                                                    |  |  |  |
| Recompletion Date                  |             | Recompletion Date   | County:                                                      | Permit #:                                                  |  |  |  |

Page Two

| Operator Name:                                 |                                                                               |              |                                        | Lease N         | Name: _   |                    |                     | _ Well #:         |            |                         |
|------------------------------------------------|-------------------------------------------------------------------------------|--------------|----------------------------------------|-----------------|-----------|--------------------|---------------------|-------------------|------------|-------------------------|
| Sec Twp                                        | S. R                                                                          | East         | West                                   | County          | :         |                    |                     |                   |            |                         |
|                                                | ow important tops of fo<br>ing and shut-in pressu<br>o surface test, along wi | res, whe     | ther shut-in pre                       | ssure reacl     | hed stati | c level, hydrosta  | tic pressures, bo   |                   |            |                         |
| Final Radioactivity Logilles must be submitted |                                                                               |              |                                        |                 |           | gs must be ema     | iled to kcc-well-lo | ogs@kcc.ks.go     | v. Digital | electronic log          |
| Drill Stem Tests Taken (Attach Additional S    |                                                                               | Ye           | es No                                  |                 |           | 3                  | on (Top), Depth a   |                   |            | Sample                  |
| Samples Sent to Geol                           | ogical Survey                                                                 | Ye           | es 🗌 No                                |                 | Nam       | 9                  |                     | Тор               | L          | Datum                   |
| Cores Taken<br>Electric Log Run                |                                                                               | ☐ Y€         |                                        |                 |           |                    |                     |                   |            |                         |
| List All E. Logs Run:                          |                                                                               |              |                                        |                 |           |                    |                     |                   |            |                         |
|                                                |                                                                               |              | CASING                                 | RECORD          | │ Ne      | w Used             |                     |                   |            |                         |
|                                                |                                                                               | Repo         |                                        |                 |           | rmediate, producti | on, etc.            |                   |            |                         |
| Purpose of String                              | Size Hole<br>Drilled                                                          |              | e Casing<br>: (In O.D.)                | Weig<br>Lbs./   |           | Setting<br>Depth   | Type of<br>Cement   | # Sacks<br>Used   |            | and Percent<br>dditives |
|                                                |                                                                               |              |                                        |                 |           |                    |                     |                   |            |                         |
|                                                |                                                                               |              |                                        |                 |           |                    |                     |                   |            |                         |
|                                                |                                                                               |              |                                        |                 |           |                    |                     |                   |            |                         |
|                                                |                                                                               |              |                                        |                 |           |                    |                     |                   | <u> </u>   |                         |
| Purpose                                        | Depth                                                                         |              |                                        |                 |           | EEZE RECORD        |                     |                   |            |                         |
| Purpose: Perforate                             | Top Bottom                                                                    | Туре         | of Cement                              | # Sacks         | Used      |                    | Type and I          | Percent Additives |            |                         |
| Protect Casing Plug Back TD                    |                                                                               |              |                                        |                 |           |                    |                     |                   |            |                         |
| Plug Off Zone                                  |                                                                               |              |                                        |                 |           |                    |                     |                   |            |                         |
| Did you perform a hydrau                       | ilic fracturing treatment or                                                  | n this well? | ·                                      |                 |           | Yes                | No (If No, sk       | ip questions 2 ar | nd 3)      |                         |
|                                                | otal base fluid of the hydra                                                  |              | •                                      |                 | •         |                    |                     | ip question 3)    |            |                         |
| Was the hydraulic fractur                      | ing treatment information                                                     | submitted    | to the chemical of                     | disclosure reg  | gistry?   | Yes                | No (If No, file     | out Page Three    | of the ACC | )-1)                    |
| Shots Per Foot                                 |                                                                               |              | ID - Bridge Plug<br>Each Interval Perl |                 |           |                    | cture, Shot, Cemen  |                   | d          | Depth                   |
|                                                |                                                                               |              |                                        |                 |           |                    |                     |                   |            |                         |
|                                                |                                                                               |              |                                        |                 |           |                    |                     |                   |            |                         |
|                                                |                                                                               |              |                                        |                 |           |                    |                     |                   |            |                         |
|                                                |                                                                               |              |                                        |                 |           |                    |                     |                   |            |                         |
|                                                |                                                                               |              |                                        |                 |           |                    |                     |                   |            |                         |
| TUBING RECORD:                                 | Size:                                                                         | Set At:      |                                        | Packer At       | t:        | Liner Run:         |                     |                   |            |                         |
|                                                |                                                                               |              |                                        |                 |           |                    | Yes No              |                   |            |                         |
| Date of First, Resumed                         | Production, SWD or ENH                                                        | R.           | Producing Meth Flowing                 | nod:            | g 🗌       | Gas Lift C         | other (Explain)     |                   |            |                         |
| Estimated Production<br>Per 24 Hours           | Oil Bl                                                                        | bls.         | Gas                                    | Mcf             | Wate      | er Bl              | ols.                | Gas-Oil Ratio     |            | Gravity                 |
| DIODOCITIO                                     | ON OF CAS:                                                                    |              |                                        | AETLIOD OF      | COMPLE    | TION               |                     | BDODUOTIO         | או ואודכטי |                         |
| Vented Sold                                    | ON OF GAS:  Used on Lease                                                     |              | Dpen Hole                              | METHOD OF Perf. | Dually    | Comp. Con          | nmingled            | PRODUCTIO         | YN INTEK   | /AL.                    |
| (If vented, Sub                                |                                                                               |              | Other (Specify)                        |                 | (Submit A | ACO-5) (Subi       | mit ACO-4)          |                   |            |                         |