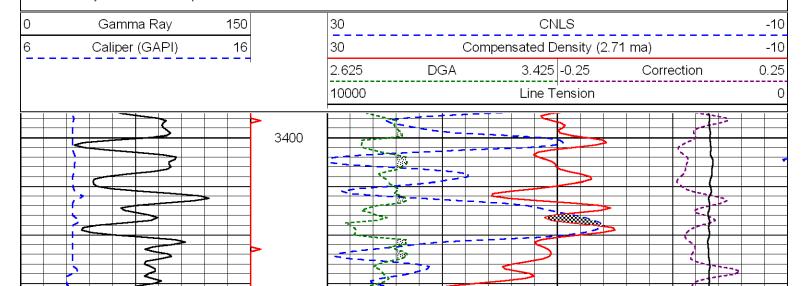

Page Two

| Operator Name:                                 |                                                                               |              |                                        | Lease N         | Name: _   |                    |                     | _ Well #:         |            |                         |
|------------------------------------------------|-------------------------------------------------------------------------------|--------------|----------------------------------------|-----------------|-----------|--------------------|---------------------|-------------------|------------|-------------------------|
| Sec Twp                                        | S. R                                                                          | East         | West                                   | County          | :         |                    |                     |                   |            |                         |
|                                                | ow important tops of fo<br>ing and shut-in pressu<br>o surface test, along wi | res, whe     | ther shut-in pre                       | ssure reacl     | hed stati | c level, hydrosta  | tic pressures, bo   |                   |            |                         |
| Final Radioactivity Logilles must be submitted |                                                                               |              |                                        |                 |           | gs must be ema     | iled to kcc-well-lo | ogs@kcc.ks.go     | v. Digital | electronic log          |
| Drill Stem Tests Taken (Attach Additional S    |                                                                               | Ye           | es No                                  |                 |           | 3                  | on (Top), Depth a   |                   |            | Sample                  |
| Samples Sent to Geol                           | ogical Survey                                                                 | Ye           | es 🗌 No                                |                 | Nam       | 9                  |                     | Тор               | L          | Datum                   |
| Cores Taken<br>Electric Log Run                |                                                                               | ☐ Y€         |                                        |                 |           |                    |                     |                   |            |                         |
| List All E. Logs Run:                          |                                                                               |              |                                        |                 |           |                    |                     |                   |            |                         |
|                                                |                                                                               |              | CASING                                 | RECORD          | │ Ne      | w Used             |                     |                   |            |                         |
|                                                |                                                                               | Repo         |                                        |                 |           | rmediate, producti | on, etc.            |                   |            |                         |
| Purpose of String                              | Size Hole<br>Drilled                                                          |              | e Casing<br>: (In O.D.)                | Weig<br>Lbs./   |           | Setting<br>Depth   | Type of<br>Cement   | # Sacks<br>Used   |            | and Percent<br>dditives |
|                                                |                                                                               |              |                                        |                 |           |                    |                     |                   |            |                         |
|                                                |                                                                               |              |                                        |                 |           |                    |                     |                   |            |                         |
|                                                |                                                                               |              |                                        |                 |           |                    |                     |                   |            |                         |
|                                                |                                                                               |              |                                        |                 |           |                    |                     |                   | <u> </u>   |                         |
| Purpose                                        | Depth                                                                         |              |                                        |                 |           | EEZE RECORD        |                     |                   |            |                         |
| Purpose: Perforate                             | Top Bottom                                                                    | Туре         | of Cement                              | # Sacks         | Used      |                    | Type and I          | Percent Additives |            |                         |
| Protect Casing Plug Back TD                    |                                                                               |              |                                        |                 |           |                    |                     |                   |            |                         |
| Plug Off Zone                                  |                                                                               |              |                                        |                 |           |                    |                     |                   |            |                         |
| Did you perform a hydrau                       | ilic fracturing treatment or                                                  | n this well? | ·                                      |                 |           | Yes                | No (If No, sk       | ip questions 2 ar | nd 3)      |                         |
|                                                | otal base fluid of the hydra                                                  |              | •                                      |                 | •         |                    |                     | ip question 3)    |            |                         |
| Was the hydraulic fractur                      | ing treatment information                                                     | submitted    | to the chemical of                     | disclosure reg  | gistry?   | Yes                | No (If No, file     | out Page Three    | of the ACC | )-1)                    |
| Shots Per Foot                                 |                                                                               |              | ID - Bridge Plug<br>Each Interval Perl |                 |           |                    | cture, Shot, Cemen  |                   | d          | Depth                   |
|                                                |                                                                               |              |                                        |                 |           |                    |                     |                   |            |                         |
|                                                |                                                                               |              |                                        |                 |           |                    |                     |                   |            |                         |
|                                                |                                                                               |              |                                        |                 |           |                    |                     |                   |            |                         |
|                                                |                                                                               |              |                                        |                 |           |                    |                     |                   |            |                         |
|                                                |                                                                               |              |                                        |                 |           |                    |                     |                   |            |                         |
| TUBING RECORD:                                 | Size:                                                                         | Set At:      |                                        | Packer At       | t:        | Liner Run:         |                     |                   |            |                         |
|                                                |                                                                               |              |                                        |                 |           |                    | Yes No              |                   |            |                         |
| Date of First, Resumed                         | Production, SWD or ENH                                                        | R.           | Producing Meth Flowing                 | nod:            | g 🗌       | Gas Lift C         | other (Explain)     |                   |            |                         |
| Estimated Production<br>Per 24 Hours           | Oil Bl                                                                        | bls.         | Gas                                    | Mcf             | Wate      | er Bl              | ols.                | Gas-Oil Ratio     |            | Gravity                 |
| DIODOCITIO                                     | ON OF CAS:                                                                    |              |                                        | AETLIOD OF      | COMPLE    | TION               |                     | BDODUOTIO         | או ואודכטי |                         |
| Vented Sold                                    | ON OF GAS:  Used on Lease                                                     |              | Dpen Hole                              | METHOD OF Perf. | Dually    | Comp. Con          | nmingled            | PRODUCTIO         | YN INTEK   | /AL.                    |
| (If vented, Sub                                |                                                                               |              | Other (Specify)                        |                 | (Submit A | ACO-5) (Subi       | mit ACO-4)          |                   |            |                         |