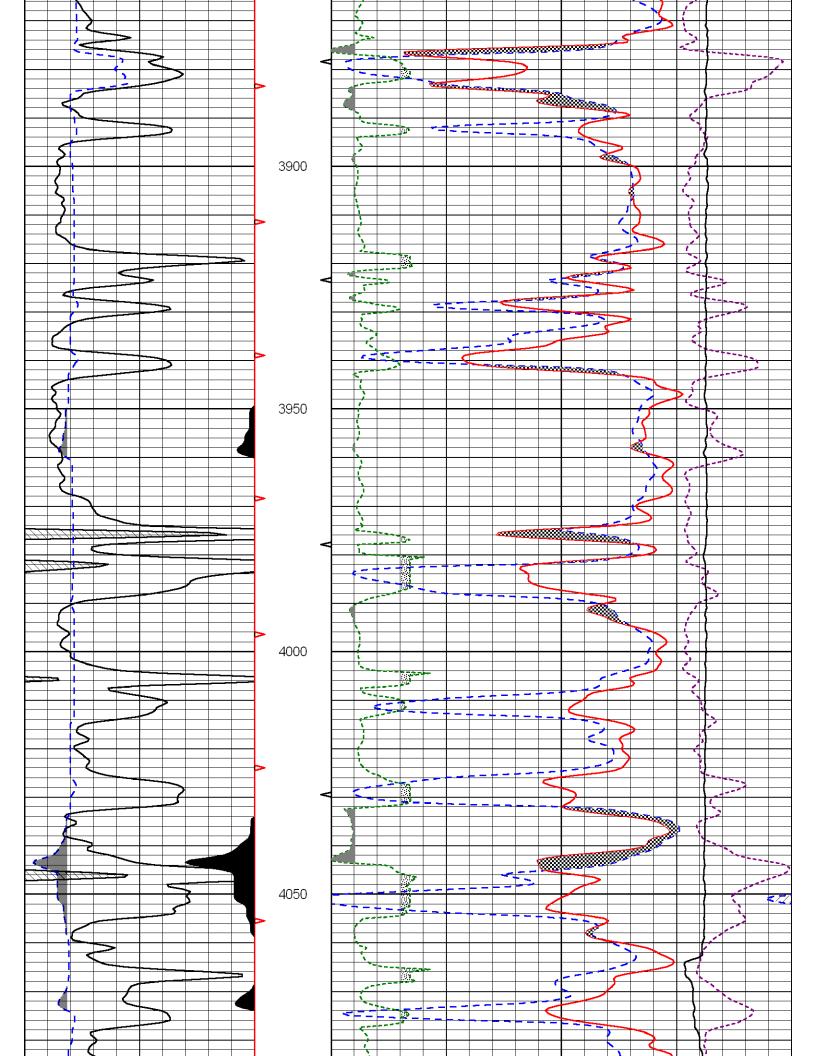

Page Two

| Operator Name:                                 |                                                                               |              |                                        | Lease N         | Name: _   |                    |                     | _ Well #:         |            |                         |
|------------------------------------------------|-------------------------------------------------------------------------------|--------------|----------------------------------------|-----------------|-----------|--------------------|---------------------|-------------------|------------|-------------------------|
| Sec Twp                                        | S. R                                                                          | East         | West                                   | County          | :         |                    |                     |                   |            |                         |
|                                                | ow important tops of fo<br>ing and shut-in pressu<br>o surface test, along wi | res, whe     | ther shut-in pre                       | ssure reacl     | hed stati | c level, hydrosta  | tic pressures, bo   |                   |            |                         |
| Final Radioactivity Logilles must be submitted |                                                                               |              |                                        |                 |           | gs must be ema     | iled to kcc-well-lo | ogs@kcc.ks.go     | v. Digital | electronic log          |
| Drill Stem Tests Taken (Attach Additional S    |                                                                               | Ye           | es No                                  |                 |           | 3                  | on (Top), Depth a   |                   |            | Sample                  |
| Samples Sent to Geol                           | ogical Survey                                                                 | Ye           | es 🗌 No                                |                 | Nam       | 9                  |                     | Тор               | L          | Datum                   |
| Cores Taken<br>Electric Log Run                |                                                                               | ☐ Y€         |                                        |                 |           |                    |                     |                   |            |                         |
| List All E. Logs Run:                          |                                                                               |              |                                        |                 |           |                    |                     |                   |            |                         |
|                                                |                                                                               |              | CASING                                 | RECORD          | │ Ne      | w Used             |                     |                   |            |                         |
|                                                |                                                                               | Repo         |                                        |                 |           | rmediate, producti | on, etc.            |                   |            |                         |
| Purpose of String                              | Size Hole<br>Drilled                                                          |              | e Casing<br>: (In O.D.)                | Weig<br>Lbs./   |           | Setting<br>Depth   | Type of<br>Cement   | # Sacks<br>Used   |            | and Percent<br>dditives |
|                                                |                                                                               |              |                                        |                 |           |                    |                     |                   |            |                         |
|                                                |                                                                               |              |                                        |                 |           |                    |                     |                   |            |                         |
|                                                |                                                                               |              |                                        |                 |           |                    |                     |                   |            |                         |
|                                                |                                                                               |              |                                        |                 |           |                    |                     |                   | <u> </u>   |                         |
| Purpose                                        | Depth                                                                         |              |                                        |                 |           | EEZE RECORD        |                     |                   |            |                         |
| Purpose: Perforate                             | Top Bottom                                                                    | Туре         | of Cement                              | # Sacks         | Used      |                    | Type and I          | Percent Additives |            |                         |
| Protect Casing Plug Back TD                    |                                                                               |              |                                        |                 |           |                    |                     |                   |            |                         |
| Plug Off Zone                                  |                                                                               |              |                                        |                 |           |                    |                     |                   |            |                         |
| Did you perform a hydrau                       | ilic fracturing treatment or                                                  | n this well? | ·                                      |                 |           | Yes                | No (If No, sk       | ip questions 2 ar | nd 3)      |                         |
|                                                | otal base fluid of the hydra                                                  |              | •                                      |                 | •         |                    |                     | ip question 3)    |            |                         |
| Was the hydraulic fractur                      | ing treatment information                                                     | submitted    | to the chemical of                     | disclosure reg  | gistry?   | Yes                | No (If No, file     | out Page Three    | of the ACC | )-1)                    |
| Shots Per Foot                                 |                                                                               |              | ID - Bridge Plug<br>Each Interval Perl |                 |           |                    | cture, Shot, Cemen  |                   | d          | Depth                   |
|                                                |                                                                               |              |                                        |                 |           |                    |                     |                   |            |                         |
|                                                |                                                                               |              |                                        |                 |           |                    |                     |                   |            |                         |
|                                                |                                                                               |              |                                        |                 |           |                    |                     |                   |            |                         |
|                                                |                                                                               |              |                                        |                 |           |                    |                     |                   |            |                         |
|                                                |                                                                               |              |                                        |                 |           |                    |                     |                   |            |                         |
| TUBING RECORD:                                 | Size:                                                                         | Set At:      |                                        | Packer At       | t:        | Liner Run:         |                     |                   |            |                         |
|                                                |                                                                               |              |                                        |                 |           |                    | Yes No              |                   |            |                         |
| Date of First, Resumed                         | Production, SWD or ENH                                                        | R.           | Producing Meth Flowing                 | nod:            | g 🗌       | Gas Lift C         | other (Explain)     |                   |            |                         |
| Estimated Production<br>Per 24 Hours           | Oil Bl                                                                        | bls.         | Gas                                    | Mcf             | Wate      | er Bl              | ols.                | Gas-Oil Ratio     |            | Gravity                 |
| DIODOCITIO                                     | ON OF CAS:                                                                    |              |                                        | AETLIOD OF      | COMPLE    | TION               |                     | BDODUOTIO         | או ואודכטי |                         |
| Vented Sold                                    | ON OF GAS:  Used on Lease                                                     |              | Dpen Hole                              | METHOD OF Perf. | Dually    | Comp. Con          | nmingled            | PRODUCTIO         | YN INTEK   | /AL.                    |
| (If vented, Sub                                |                                                                               |              | Other (Specify)                        |                 | (Submit A | ACO-5) (Subi       | mit ACO-4)          |                   |            |                         |