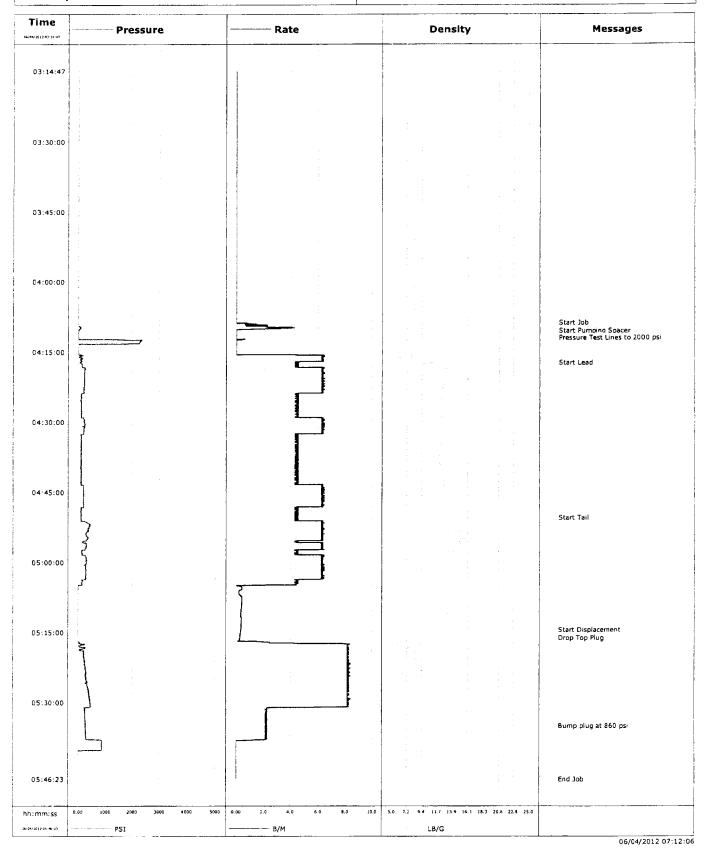

### **Cementing Job Report**

Well Robin 36-34-8 SWD

Field

Engineer Nina Thurber
Country United States

Client

Chesapeake

SIR No.

B589-00235

Job Type

13 3/8" Surface Casing

Job Date

06-04-2012

### **Cementing Service Report**

|                       |                        |              |                        |                               | Custor          | ner                  | Chesapeake             |                      |                   | ob Number                      | B589-00235          |  |
|-----------------------|------------------------|--------------|------------------------|-------------------------------|-----------------|----------------------|------------------------|----------------------|-------------------|--------------------------------|---------------------|--|
| <b>Well</b><br>Robi   | n <b>36-34-8 SW</b> (  | 36-34-8 5    | wD                     | Location (legal)  Manchester, | Oklahoi         | ma                   | Schlumberger           | Location<br>EL RENG  | )                 | Job S                          | tart<br>Jun/04/2012 |  |
| Field Formation Nam   |                        |              | Formation Name         | /Туре                         | Deviat          | ion                  | Bit Size               |                      | Well MD           |                                | Well TVD            |  |
|                       |                        |              |                        |                               | deg             | 17.5 in              |                        | 828.0 (              | :                 | 828.0 ft                       |                     |  |
| County State/Province |                        |              | State/Province         | Manchester                    | ВНР             |                      | BHST                   | вно                  |                   | Pore P                         | ress. Gradient      |  |
| Well Master           |                        |              | API/UWI 150            | 77218480000                   | <u> </u>        | psi                  | 88 degF                |                      | 80 degF           | <u> </u>                       | ib/gal              |  |
| Rig Name              |                        | Orliled For  |                        | Service Via                   |                 |                      |                        | Casing/i             | Iner              | 23.5                           | <del></del>         |  |
| Trinidad #            | 205                    | OI           | I & Gas                | Land                          | Dep             | nth, ft              | 5lze, in               | Weight, II           | b/n               | Grada                          | Thread              |  |
| Offshore Zone         |                        | Well Class   |                        | Well Type                     | 120.0 20.0      |                      |                        |                      |                   |                                |                     |  |
|                       |                        |              | New                    | Development                   | ļ               | 828.0                | 13.4                   | <del> </del>         |                   | acest .                        |                     |  |
| Drilling Fluid Type   | •                      |              | Max. Density<br>lb/gal | Plastic Viscosity CP          | T/D             | Depth, ft            | Size, In               | ubing/Drill<br>Weigh | Pipe<br>it, lb/ft | Grade                          | Thread              |  |
| Service Line          |                        | Job Type     |                        |                               | <del>   </del>  |                      |                        |                      |                   |                                |                     |  |
| Cement                | ing                    |              | 13 3/8" Surfac         | e Casing                      |                 |                      |                        |                      |                   |                                |                     |  |
| Max. Allowed Tub      | . Press                | Max. Allowe  | id Ann. Press          | WH Connection                 |                 | 24-                  | Perfe                  | rations/Op           | en Hole           |                                |                     |  |
| 2000 p                | si                     |              | psi                    | Single Cement head            | -               | op, ft               | Bottom, ft             | shot                 | /ft No            | of Shots                       | Total Interval      |  |
| Service Instruction   | ons                    |              |                        |                               | İ               | ft                   | ft                     |                      |                   |                                | ft                  |  |
| Provide services,     | materials, equ         | ipment, and  | I personnel to saf     | ely cement 13 3/8" surface    |                 | ft                   | ft                     |                      |                   |                                | Dinmeter            |  |
| casing as per cus     | scomer request         | •            |                        |                               |                 | ft                   | ft                     |                      |                   |                                | in                  |  |
|                       |                        |              |                        |                               | Treat           | Down                 | Displacement           |                      | Packer Type       |                                | Packer Depth        |  |
|                       |                        |              |                        |                               |                 | Casing               | 122.0 b                | ы                    |                   |                                | ft                  |  |
|                       |                        |              |                        |                               | Tubing          | yol.<br>bbl          | Casing Vol.<br>261.0 b | bl                   | Annular Vol.      |                                | Openhole Vol.       |  |
| Casing/Tubing Se      | cured                  | X 1 Ho       | le Vol. Circulated p   | orlor to Cement X             |                 | Cas                  | ing Tools              |                      |                   | Squeez                         | e Job               |  |
| Lift Pressure         |                        | 350          | psi                    |                               | Shoe 1          | Гуре                 |                        | Guide                | Squeeze Type      |                                |                     |  |
| Pipe Rotated          |                        |              | Pipe Reciprocate       | ed 🗍                          | Shoe (          | Depth                |                        | 328.D ft             | Tool Type         |                                |                     |  |
| No, Centralizors      |                        | 3 Top I      | Plugs                  | 1 Bottom Plugs                | Stage           | Tool Type            |                        |                      | Tool Depth        |                                | f                   |  |
| Cement Head Typ       | 4                      | Sin          | gle                    |                               | Stage           | Yool Depth           |                        | ft                   | Tail Pipe Size    |                                | in                  |  |
| Job Scheduled Fo      |                        | Arrived on i |                        | Leave Location                | Collar          | Туре                 |                        | Float                | Tail Pipe Depti   | <del></del>                    |                     |  |
| Jun/04/2              |                        |              | /04/2012               | Jun/04/2012                   | 1               | Depth                | Volume                 | 85.4 ft              | Sqz. Total Vol.   | Messaga                        | bb                  |  |
| Date                  | Time<br>24-br<br>clock | Trea<br>Pres | sura<br>ST             | Rate<br>B/M                   | Density<br>LB/G |                      | BBL                    |                      |                   | i ati<br>Villey d<br>September |                     |  |
| 06/04/2012            | 03:14:47               |              | 3                      | 0.0                           |                 | 8.41                 | 0.0                    | Started /            | Acquisition       |                                |                     |  |
| 06/04/2012            | 03:15:17               |              | 4                      | 0.0                           |                 | 8.41                 | 0.0                    |                      |                   |                                |                     |  |
| 06/04/2012            | 03:15:47               | ļ            | 4                      | 0.0                           |                 | 8.42                 | 0.0                    |                      |                   |                                |                     |  |
| 06/04/2012            | 03:16:17               | -            | 3                      | 0.0                           |                 | 8.41                 | 0.0                    |                      |                   |                                |                     |  |
| 06/04/2012            | 03:16:47               | <u> </u>     | 3                      | 0.0                           |                 | 8.42                 | 0.0                    |                      | <del>.</del>      |                                |                     |  |
| 06/04/2012            | 03:17:17               | ļ            | 3                      | 0.0                           |                 | 8.41                 | 0.0                    |                      |                   |                                |                     |  |
| 06/04/2012            | 03:17:47               | 1            | 3                      | 0.0                           |                 | 8.42                 | 0.0                    |                      |                   |                                |                     |  |
| 06/04/2012            | 03:18:17               | -            | 3                      | 0.0                           |                 | 8.41                 | 0.0                    | <del> </del>         |                   |                                |                     |  |
| 06/04/2012            | 03:18:47               | -            | 3                      | 0.0                           |                 | 8.42                 | 0.0                    |                      |                   |                                |                     |  |
| 06/04/2012            | 03:19:17               | -            | 4                      | 0.0                           |                 | 8.42                 | 0.0                    | <b>_</b>             |                   |                                |                     |  |
| 06/04/2012            | 03:19:47               |              | 3                      | 0.0                           |                 | 8.42                 | 0.0                    |                      |                   |                                |                     |  |
| 06/04/2012            | 03:20:17               | <del> </del> | 3                      | 0.0                           |                 | 8.42                 | 0.0                    |                      |                   |                                |                     |  |
| 06/04/2012            | 03:20:47               |              | 4                      | 0.0                           |                 | 8.41                 | 0.0                    |                      |                   |                                |                     |  |
| 06/04/2012            | 03:21:17               | -            | 4                      | 0.0                           | _               | 8.42                 | 0.0                    | <del> </del>         |                   |                                |                     |  |
| 06/04/2012            | 03:21:47               | -            | 3                      | 0.0                           |                 | 8.41                 | 0.0                    |                      |                   |                                |                     |  |
| 06/04/2012            | 03:22:17               | -            | 3                      | 0.0                           |                 | 8.41                 | 0.0                    | <del> </del>         |                   |                                |                     |  |
| 06/04/2012            | 03:22:47               | 1            | 4                      | 0.0                           |                 | 8.41                 | 0.0                    |                      |                   |                                |                     |  |
|                       | 03:23:17               | 1            | 4                      | 0.0                           |                 | 8.41                 | 0.0                    | l                    |                   |                                |                     |  |
| 06/04/2012            | <del> </del>           | <del> </del> |                        |                               |                 | 1                    |                        | T                    |                   |                                |                     |  |
| 06/04/2012            | 03:23:47               |              | 3                      | 0.0                           |                 | 8.41                 | 0.0                    |                      |                   |                                |                     |  |
|                       | <del> </del>           |              |                        | 0.0<br>0.0<br>0.0             |                 | 8.41<br>8.41<br>8.42 | 0.0                    |                      |                   |                                |                     |  |