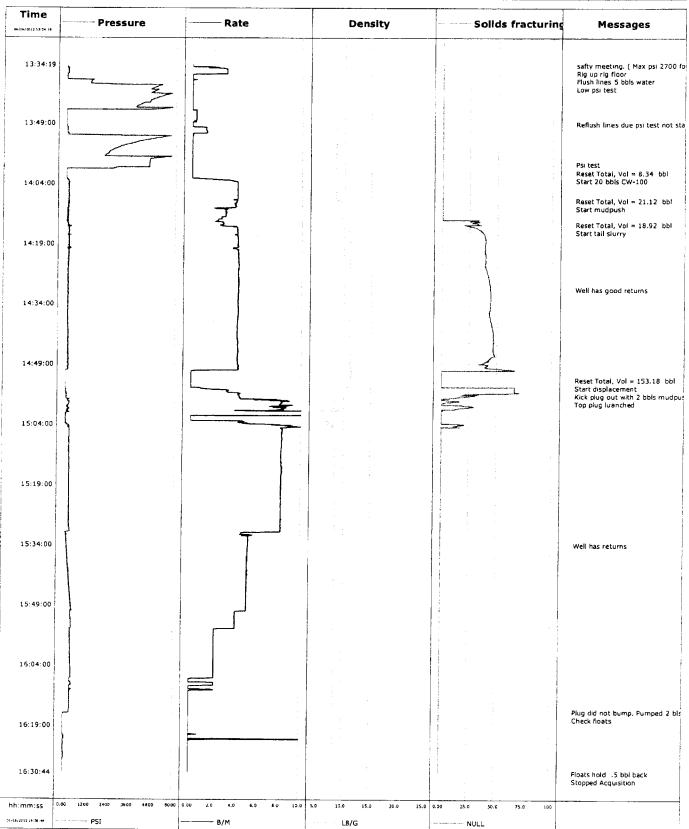

4,780.00    | lb   3-                               | 4,780.00 lb     |
| S001            | 0.500 %      | BW     | /OB                    | 173.90 lb    |                                       | 173.90 lb       |
| D130            | 0.125 lb/sk  | W      | SK                     | 46.25 lb     |                                       | 46.25 lb        |

| Sacks Of:    | Cement |        | Total Bi | lend/Cem:    | 18,800.00 | lb     |
|--------------|--------|--------|----------|--------------|-----------|--------|
| Sack Weight: | 94.00  | lb     | Sacks E  | Blend/Cem:   | 200.00    | sks    |
| Yield:       | 1.33   | ft3/sk | Final FI | uid Density: | 14.80     | lb/gal |
| Mix Water:   | 6.36   | gal/sk | Total M  | ix Water:    | 4.82      | m3     |

### **Cementing Job Report**





### **Cementing Service Report**

|                                                      |                |                      |                   |                        |                  |                  | Customer         | Tage of the | Chesapeake                  |                                                  |                |